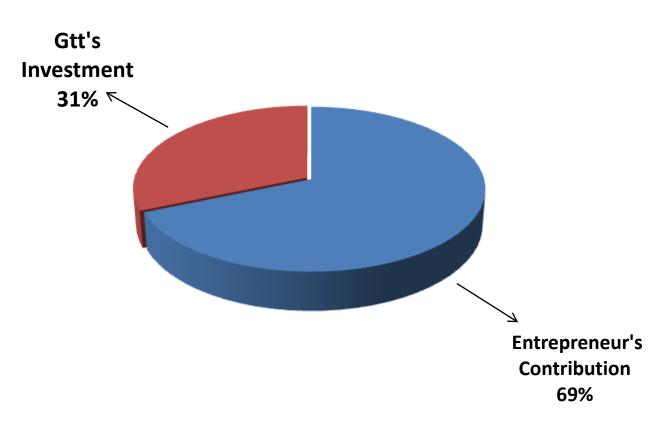

### SOURCE OF FINANCE

- Entrepreneur's Contribution BDT 328,000
- GTT's Investment BDT 150,000
- Total Capital BDT 478,000