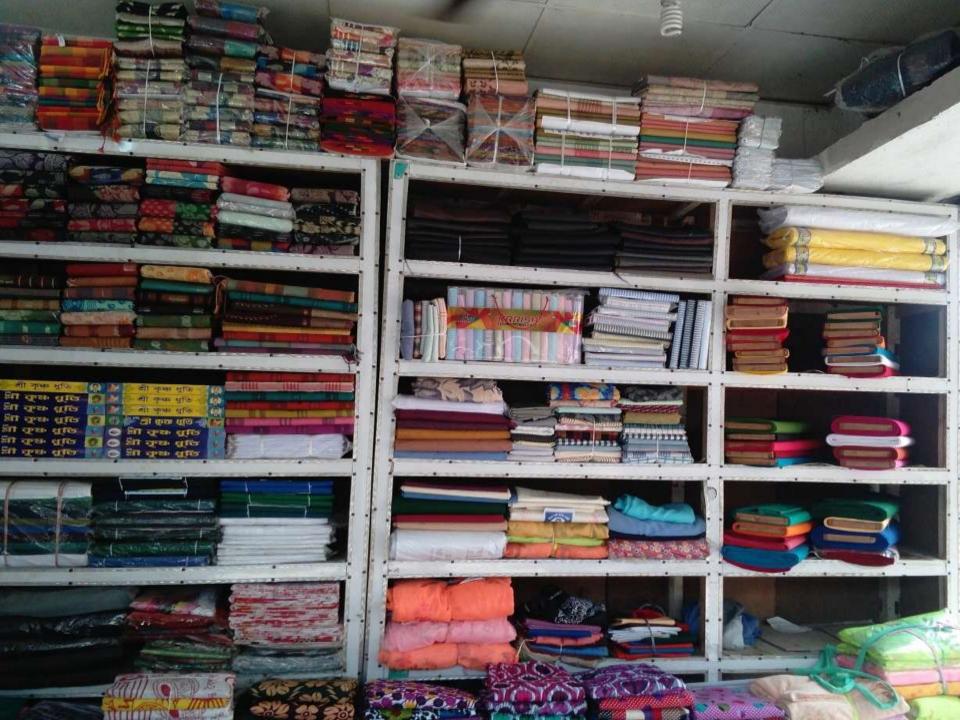

### PROPOSED NOBIN UDYOKTA BUSINESS INFO

| Business Name                                                | : | Jeba Bostraloy                                                                       |
|--------------------------------------------------------------|---|--------------------------------------------------------------------------------------|
| Address/ Location                                            | : | Lohagara Bazar, Peerganj, Thakurgaon.                                                |
| Total Investment in BDT                                      | : | Tk. 478,000                                                                          |
| Financing                                                    | : | Self Tk.328,000 (from existing business) Required Investment Tk. 150,000 (as equity) |
| Present salary/drawings from business                        | : | BDT 7,000 (Seven Thousand)                                                           |
| Proposed Salary                                              | : | BDT 8,000 (Eight Thousand)                                                           |
| Proposed Business<br>Implementation Plan                     |   |                                                                                      |
| (i) % of present gross profit margin                         | : | On an Average 15%                                                                    |
| (ii) Estimated % of proposed gross profit margin             | : | On an Average 15%                                                                    |
| (iii) In future risk mgt. plan<br>(from fire, disaster etc.) | : |                                                                                      |

### PRESENT & PROPOSED INVESTMENT BREAKDOWN

| Particulars                                                                                                          |                                                                                                             | Existing<br>Business | Proposed | Total   |
|----------------------------------------------------------------------------------------------------------------------|-------------------------------------------------------------------------------------------------------------|----------------------|----------|---------|
| Existing                                                                                                             | Proposed                                                                                                    | (BDT)                | (BDT)    | (BDT)   |
| Investment in products (gauze cloth, shirt piece, pant piece, three piece, sharee, bed sheet and curtain cloth etc.) | Investment in products (sharee, three piece, wedding sharee, three piece, lungi and garments products etc.) | 314,630              | 150,000  | 464,630 |
| Investment in Equipment & Tools (fan and light etc.)                                                                 |                                                                                                             | 1,600                | -        | 1,600   |
| Cash in Hand                                                                                                         |                                                                                                             |                      | -        | 3,570   |
| Decoration (fixture and fittings)                                                                                    |                                                                                                             | 8,200                |          | 8,200   |
| Total Capital                                                                                                        |                                                                                                             | 328,000              | 150,000  | 478,000 |