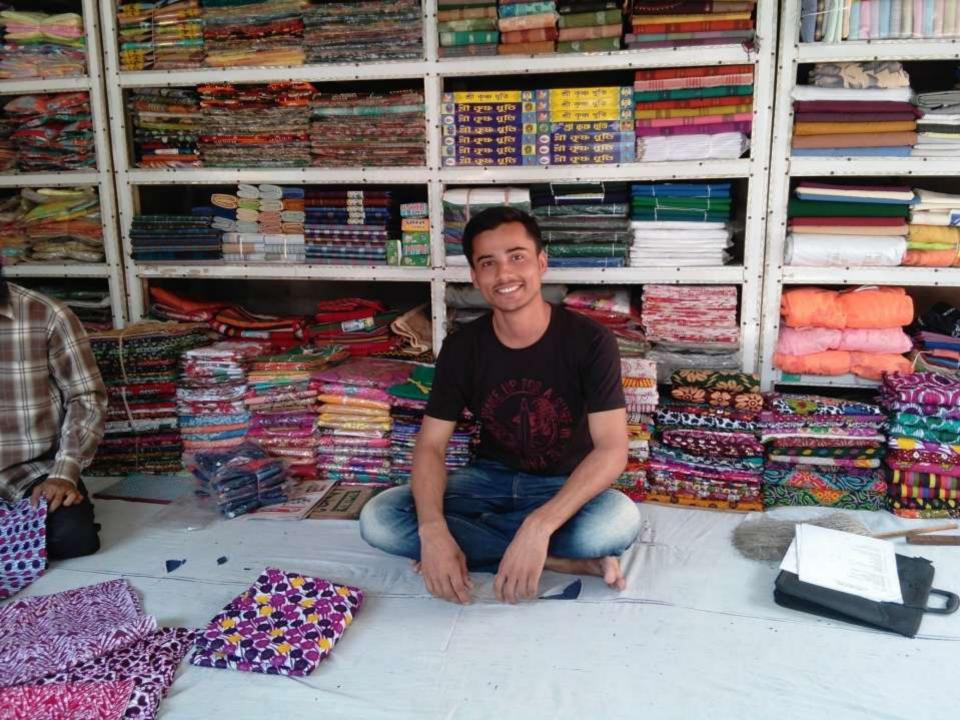

### PROPOSED NOBIN UDYOKTA BUSINESS INFO

| Business Name                                                | : | Jeba Bostraloy                                                                       |
|--------------------------------------------------------------|---|--------------------------------------------------------------------------------------|
| Address/ Location                                            | : | Lohagara Bazar, Peerganj, Thakurgaon.                                                |
| Total Investment in BDT                                      | : | Tk. 478,000                                                                          |
| Financing                                                    | : | Self Tk.328,000 (from existing business) Required Investment Tk. 150,000 (as equity) |
| Present salary/drawings from business                        | : | BDT 7,000 (Seven Thousand)                                                           |
| Proposed Salary                                              | : | BDT 8,000 (Eight Thousand)                                                           |
| Proposed Business<br>Implementation Plan                     |   |                                                                                      |
| (i) % of present gross profit margin                         | : | On an Average 15%                                                                    |
| (ii) Estimated % of proposed gross profit margin             | : | On an Average 15%                                                                    |
| (iii) In future risk mgt. plan<br>(from fire, disaster etc.) | : |                                                                                      |