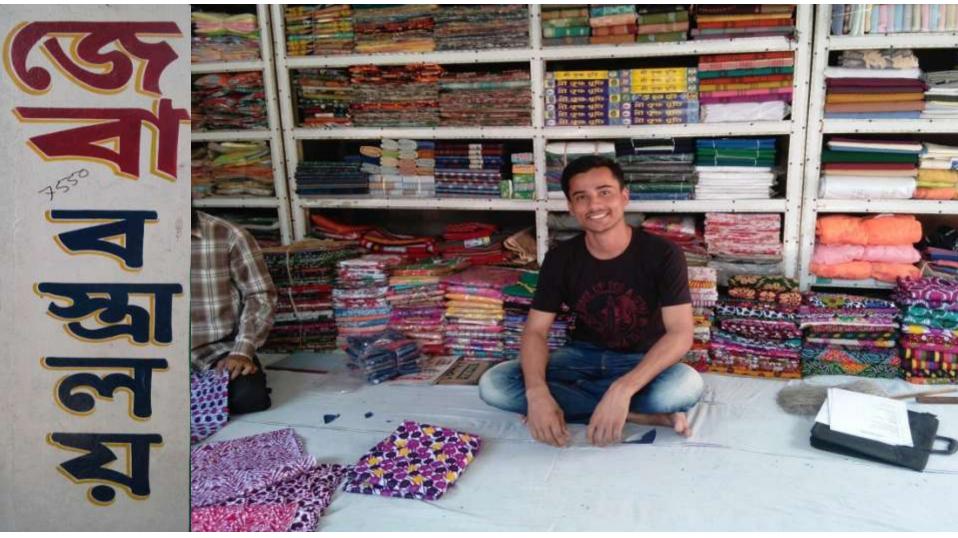

### PROPOSED NOBIN UDYOKTA BUSINESS INFO

| Business Name                                                | : | Jeba Bostraloy                                                                       |
|--------------------------------------------------------------|---|--------------------------------------------------------------------------------------|
| Address/ Location                                            | : | Lohagara Bazar, Peerganj, Thakurgaon.                                                |
| Total Investment in BDT                                      | : | Tk. 478,000                                                                          |
| Financing                                                    | : | Self Tk.328,000 (from existing business) Required Investment Tk. 150,000 (as equity) |
| Present salary/drawings from business                        | : | BDT 7,000 (Seven Thousand)                                                           |
| Proposed Salary                                              | : | BDT 8,000 (Eight Thousand)                                                           |
| Proposed Business<br>Implementation Plan                     |   |                                                                                      |
| (i) % of present gross profit margin                         | : | On an Average 15%                                                                    |
| (ii) Estimated % of proposed gross profit margin             | : | On an Average 15%                                                                    |
| (iii) In future risk mgt. plan<br>(from fire, disaster etc.) | : |                                                                                      |