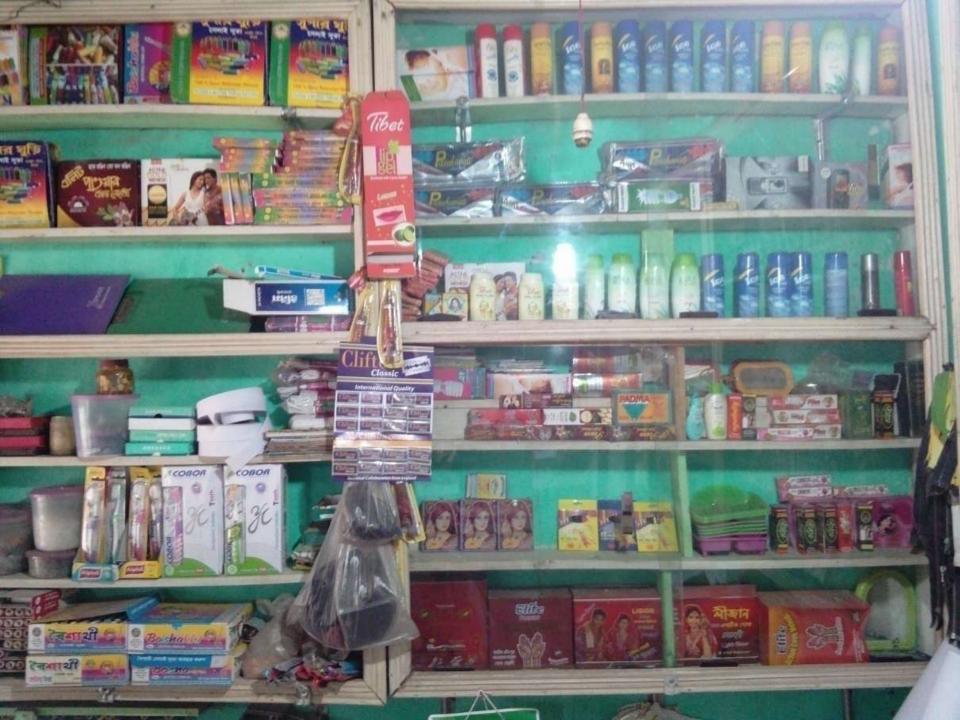

## **PROPOSED NOBIN UDYOKTA BUSINESS INFO**

| Business Name                                                | : | Nipa Cosmetics                                                                          |
|--------------------------------------------------------------|---|-----------------------------------------------------------------------------------------|
| Address/ Location                                            | : | Lohagara Bazar, Peerganj, Thakurgaon.                                                   |
| Total Investment in BDT                                      | : | Tk. 201,000                                                                             |
| Financing                                                    | : | Self Tk. 121,000 (from existing business)<br>Required Investment Tk. 80,000 (as equity) |
| Present salary/drawings from business                        | : | BDT 3,000 (Three Thousand)                                                              |
| Proposed Salary                                              | : | BDT 4,000 (Four Thousand)                                                               |
| Proposed Business<br>Implementation Plan                     |   |                                                                                         |
| (i) % of present gross profit margin                         | : | On products 20% & tailoring 90%                                                         |
| (ii) Estimated % of proposed<br>gross profit margin          | : | On products 20% & tailoring 90%                                                         |
| (iii) In future risk mgt. plan<br>(from fire, disaster etc.) | : |                                                                                         |