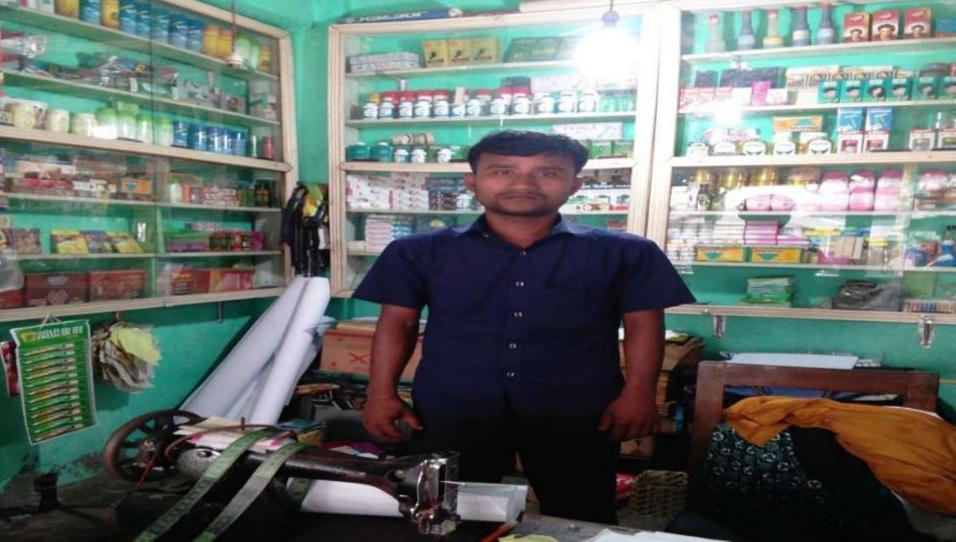

## **PROPOSED NOBIN UDYOKTA BUSINESS INFO**

| Business Name                                                | : | Nipa Cosmetics                                                                          |
|--------------------------------------------------------------|---|-----------------------------------------------------------------------------------------|
| Address/ Location                                            | : | Lohagara Bazar, Peerganj, Thakurgaon.                                                   |
| Total Investment in BDT                                      | : | Tk. 201,000                                                                             |
| Financing                                                    | : | Self Tk. 121,000 (from existing business)<br>Required Investment Tk. 80,000 (as equity) |
| Present salary/drawings from business                        | : | BDT 3,000 (Three Thousand)                                                              |
| Proposed Salary                                              | : | BDT 4,000 (Four Thousand)                                                               |
| Proposed Business<br>Implementation Plan                     |   |                                                                                         |
| (i) % of present gross profit margin                         | : | On products 20% & tailoring 90%                                                         |
| (ii) Estimated % of proposed<br>gross profit margin          | : | On products 20% & tailoring 90%                                                         |
| (iii) In future risk mgt. plan<br>(from fire, disaster etc.) | : |                                                                                         |