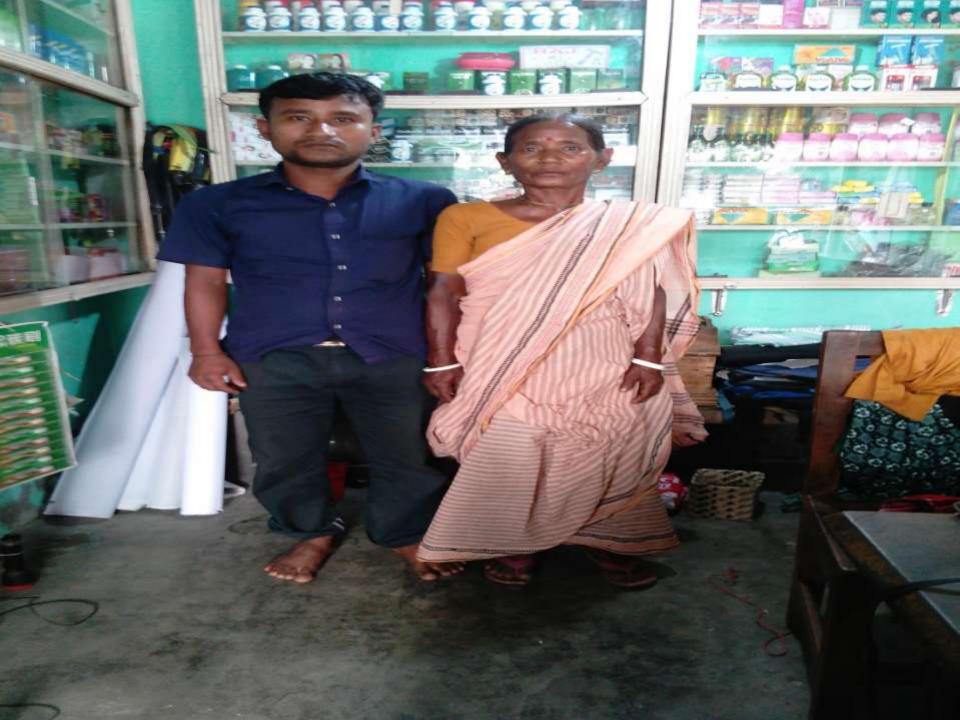

## BRIEF BIO OF THE PROPOSED NOBIN UDYOKTA

| Name and address                                                                                                                                    | :                                       | Madon Chandra Roy<br>Vill: Bonbari, Union: 3 no. Khongaon, Post: Vomradoho,<br>Upazila: Peerganj, District: Thakurgaon.                                                                                                                                     |
|-----------------------------------------------------------------------------------------------------------------------------------------------------|-----------------------------------------|-------------------------------------------------------------------------------------------------------------------------------------------------------------------------------------------------------------------------------------------------------------|
| Age                                                                                                                                                 | :                                       | 31 years                                                                                                                                                                                                                                                    |
| Marital status                                                                                                                                      | :                                       | Married                                                                                                                                                                                                                                                     |
| Children                                                                                                                                            | :                                       | 01 (One) Daughter and 01(One) Son                                                                                                                                                                                                                           |
| No. of siblings:                                                                                                                                    | :                                       | 03 (Three) Brothers                                                                                                                                                                                                                                         |
| Parent's and GB related Info:<br>(i) Who is GB member<br>(ii) Mother's name<br>(iii) Father's name<br>(iv) GB member's info<br>Further Information: | ::::::::::::::::::::::::::::::::::::::: | Mother ✓ Father<br>Jhilki rani<br>Debendra Nath Roy<br><i>Branch</i> : Khongaon, Peerganj, <i>Centre # 45/m</i> o<br><i>Loan no.: 7925,</i> Member since March 01, 2004<br>First Ioan: Tk. 5,000<br>Existing Ioan: Tk. 37,000, Outstanding Ioan: Tk. 22,308 |
| <ul><li>(v) Who pays GB loan installment</li><li>(vi) Mobile lady</li><li>(vii) Grameen Education Loan</li><li>(viii) Any other loan</li></ul>      | :                                       | Entrepreneur's brother<br>No<br>Nil<br>Nil                                                                                                                                                                                                                  |

## নাম: মদন চন্দ্র রায়

Name: Madon Chandra Roy

পিতা: দেবেন্দ্র নাথ রায়

মাতা: ঝিলকী রানী Date of Birth: 15 Oct 1984

ID NO: 9418260915105

এই কাউটি গণগুজাতন্ত্রী বাংলাদেশ সরকারের সম্পতি। কার্টটি ব্যবহারকারী ব্যর্তীত অন্ কোথাও পাওয়া গেলে নিকটছ পোষ্ট অফিসে জনা দেয়ার জন্য অনুরোধ করা হলো। ঠিকানা: গ্রাম/রান্তা: বনবাড়ী, বনবাড়ী, ডাকঘর: ডোমরাদহ - ৫১১০, পীরগঞ্জ, ঠাকুরগাঁও