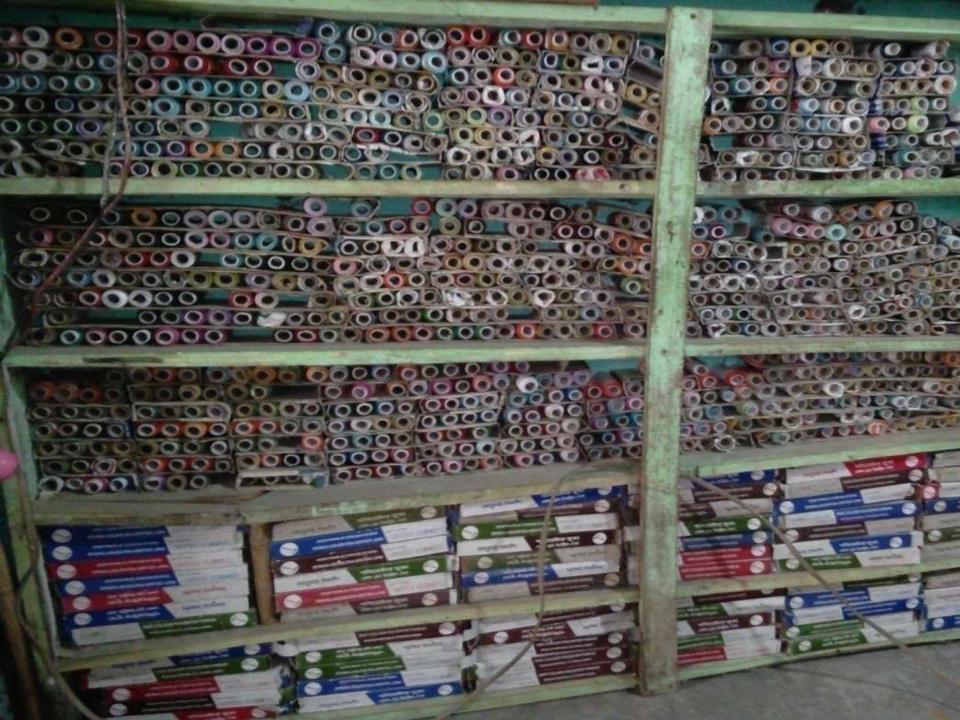

## **PROPOSED NOBIN UDYOKTA BUSINESS INFO**

| Business Name                                                | : | Nipa Cosmetics                                                                          |
|--------------------------------------------------------------|---|-----------------------------------------------------------------------------------------|
| Address/ Location                                            | : | Lohagara Bazar, Peerganj, Thakurgaon.                                                   |
| Total Investment in BDT                                      | : | Tk. 201,000                                                                             |
| Financing                                                    | : | Self Tk. 121,000 (from existing business)<br>Required Investment Tk. 80,000 (as equity) |
| Present salary/drawings from business                        | : | BDT 3,000 (Three Thousand)                                                              |
| Proposed Salary                                              | : | BDT 4,000 (Four Thousand)                                                               |
| Proposed Business<br>Implementation Plan                     |   |                                                                                         |
| (i) % of present gross profit margin                         | : | On products 20% & tailoring 90%                                                         |
| (ii) Estimated % of proposed<br>gross profit margin          | : | On products 20% & tailoring 90%                                                         |
| (iii) In future risk mgt. plan<br>(from fire, disaster etc.) | : |                                                                                         |