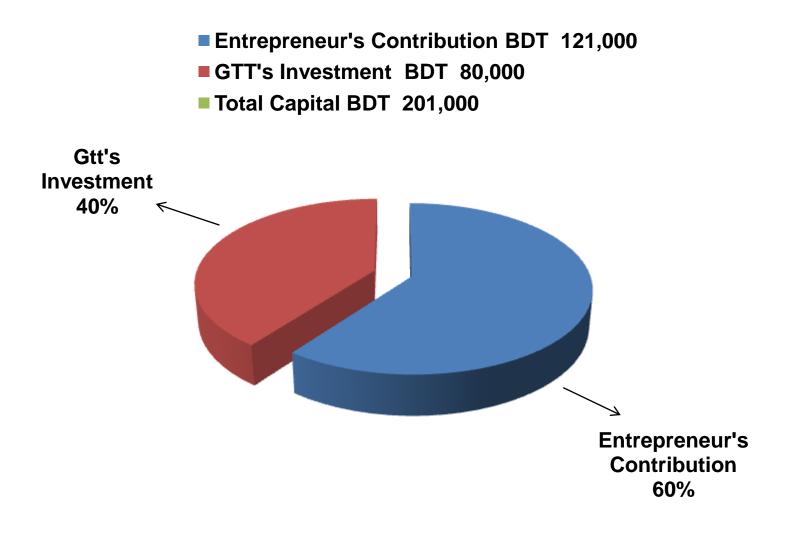

| Particular                                                                              | Existing<br>Business | Proposed | Total   |
|-----------------------------------------------------------------------------------------|----------------------|----------|---------|
| Existing                                                                                | (BDT)                | (BDT)    | (BDT)   |
| Investment in products (cosmetics item, stationary item and tailoring accessories etc.) | 69,858               | 80,000   | 149,858 |
| Investment in Machinery, Equipment & To<br>fan etc.)                                    | 3,800                | _        | 3,800   |
| Cash in Hand                                                                            | 5,962                | _        | 5,962   |
| Advance for Shop                                                                        | 30,000               | _        | 30,000  |
| Decoration (fixture and fittings)                                                       | 11,380               |          | 11,380  |
| Total Capit                                                                             | 121,000              | 80,000   | 201,000 |