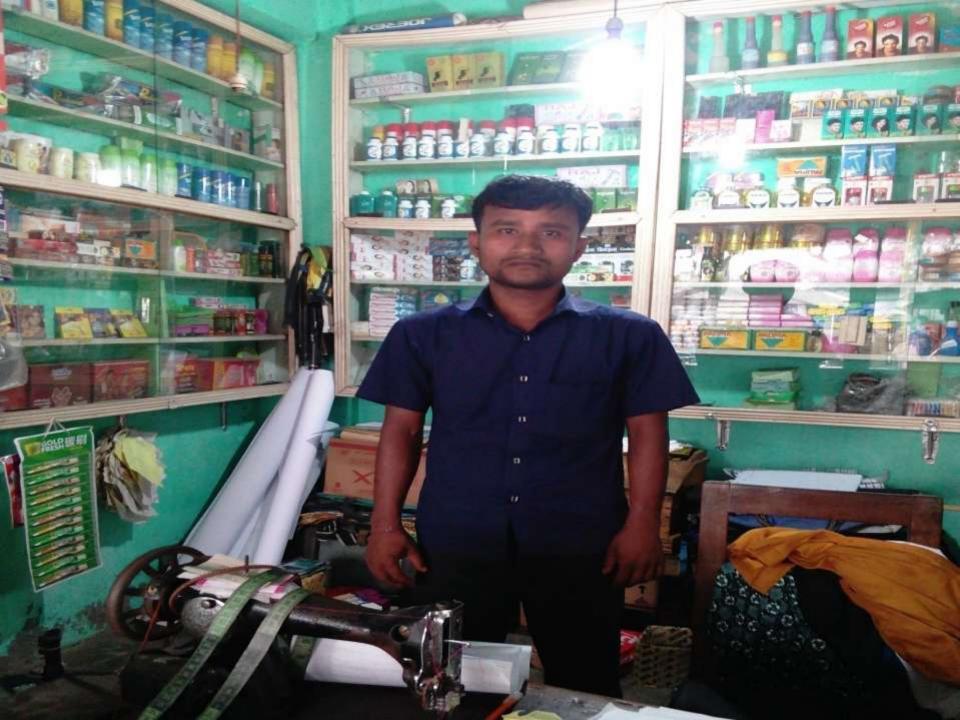

## **PROPOSED NOBIN UDYOKTA BUSINESS INFO**

| Business Name                                                | : | Nipa Cosmetics                                                                          |
|--------------------------------------------------------------|---|-----------------------------------------------------------------------------------------|
| Address/ Location                                            | : | Lohagara Bazar, Peerganj, Thakurgaon.                                                   |
| Total Investment in BDT                                      | : | Tk. 201,000                                                                             |
| Financing                                                    | : | Self Tk. 121,000 (from existing business)<br>Required Investment Tk. 80,000 (as equity) |
| Present salary/drawings from business                        | : | BDT 3,000 (Three Thousand)                                                              |
| Proposed Salary                                              | : | BDT 4,000 (Four Thousand)                                                               |
| Proposed Business<br>Implementation Plan                     |   |                                                                                         |
| (i) % of present gross profit margin                         | : | On products 20% & tailoring 90%                                                         |
| (ii) Estimated % of proposed<br>gross profit margin          | : | On products 20% & tailoring 90%                                                         |
| (iii) In future risk mgt. plan<br>(from fire, disaster etc.) | : |                                                                                         |