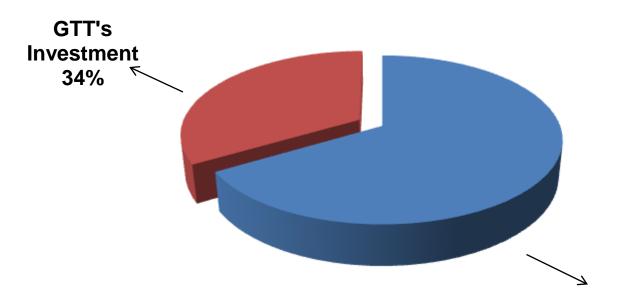

## SOURCE OF FINANCE

- Entrepreneur's Contribution BDT 198,000
- GTT's Investment BDT 100,000
- Total Capital BDT 298,000

Enterpreneur's Contribution 66%