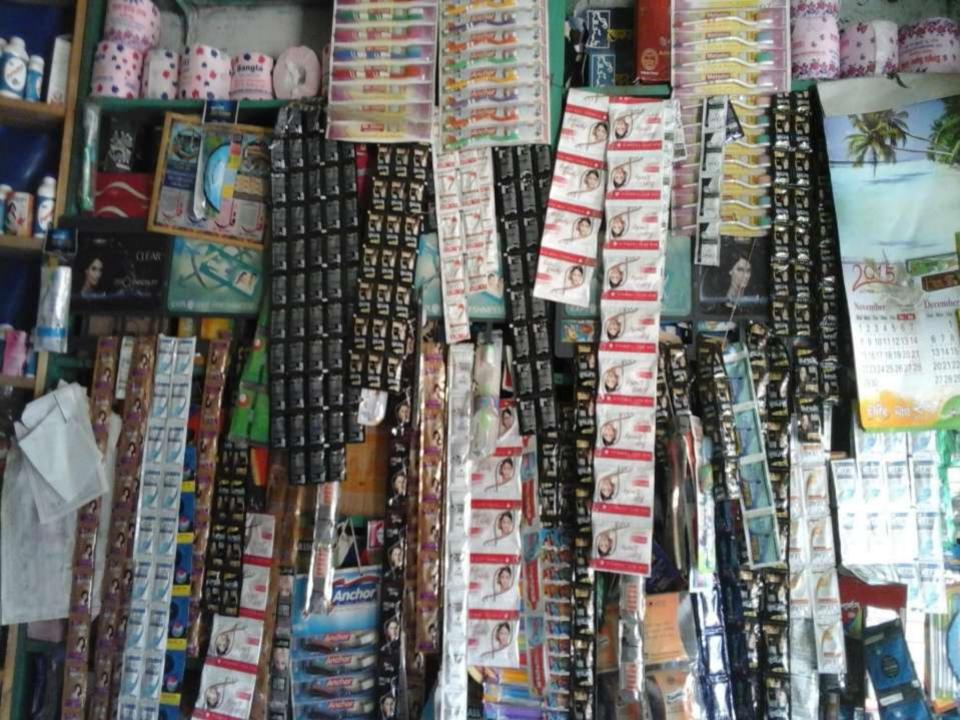

# PROPOSED NOBIN UDYOKTA BUSINESS INFO

| Business Name                                                | : | Dulal Varieties                                                                       |
|--------------------------------------------------------------|---|---------------------------------------------------------------------------------------|
| Address/ Location                                            | : | Vaularhat, Thakurgaon Sadar, Thakurgaon.                                              |
| Total Investment in BDT                                      | : | Tk. 298,000                                                                           |
| Financing                                                    | : | Self Tk. 198,000 (from existing business) Required Investment Tk. 100,000 (as equity) |
| Present salary/drawings from business                        | • | BDT 6,000 (Six Thousand)                                                              |
| Proposed Salary                                              | : | BDT 7,000 (Seven Thousand)                                                            |
| Proposed Business<br>Implementation Plan                     |   |                                                                                       |
| (i) % of present gross profit margin                         | : | On an Average 17%                                                                     |
| (ii) Estimated % of proposed gross profit margin             | : | On an Average 17%                                                                     |
| (iii) In future risk mgt. plan<br>(from fire, disaster etc.) | : |                                                                                       |

## INFO ON EXISTING BUSINESS OPERATIONS

| Doutionland                                  | Exis  | Existing Business (BDT) |         |  |  |  |
|----------------------------------------------|-------|-------------------------|---------|--|--|--|
| Particulars                                  | Daily | Monthly                 | Yearly  |  |  |  |
| Sales income from Products (A)               | 2,500 | 70,000                  | 840,000 |  |  |  |
| Less: Cost of Sales/Products (B)             | 2,075 | 58,100                  | 697,200 |  |  |  |
| Gross Profit (C) [C=(A-B)]                   | 425   | 11,900                  | 142,800 |  |  |  |
| Less: Operating Cost:                        |       | ,                       | ·       |  |  |  |
| Electricity bill                             |       | 500                     | 6,000   |  |  |  |
| Shop Rent                                    |       | 400                     | 4,800   |  |  |  |
| Mobile bill                                  |       | 300                     | 3,600   |  |  |  |
| Night Guard bill                             |       | 70                      | 840     |  |  |  |
| Conveyance bill                              |       | 200                     | 2,400   |  |  |  |
| Present Salary (Family & Self)               |       | 6,000                   | 72,000  |  |  |  |
| Other Cost (Stationary & Entertainment etc.) |       | 1,500                   | 18,000  |  |  |  |
| Non Cash Item:                               |       | 1,000                   |         |  |  |  |
| Depreciation Expenses                        |       | 377                     | 4,520   |  |  |  |
| Total Operating Cost (D)                     |       | 9,347                   | 112,160 |  |  |  |
| Net Profit (C-D):                            |       | 2,553                   | 30,640  |  |  |  |

### PRESENT & PROPOSED INVESTMENT BREAKDOWN

| Parti                                                                                                                                | Existing<br>Business                                                                                        | Proposed | Total   |         |  |
|--------------------------------------------------------------------------------------------------------------------------------------|-------------------------------------------------------------------------------------------------------------|----------|---------|---------|--|
| Existing                                                                                                                             | Proposed                                                                                                    | (BDT)    | (BDT)   | (BDT)   |  |
| Investment in products (confectionary item, bakery item, cosmetics item, staionary item, soft drinks, betel leaf and betel nut etc.) | Investment in products (grocery item, confectionary item, bakery item, cosmetics item and soft drinks etc.) | 128,139  | 100,000 | 228,139 |  |
| Investment in Machineries, Equip fan etc.)                                                                                           | 26,200                                                                                                      | -        | 26,200  |         |  |
| Cash in Hand                                                                                                                         | 7,761                                                                                                       | -        | 7,761   |         |  |
| Advance for Shop                                                                                                                     | 30,000                                                                                                      | -        | 30,000  |         |  |
| Decoration (fixture and fittings)                                                                                                    | 5,900                                                                                                       |          | 5,900   |         |  |
| Total                                                                                                                                | Capital                                                                                                     | 198,000  | 100,000 | 298,000 |  |