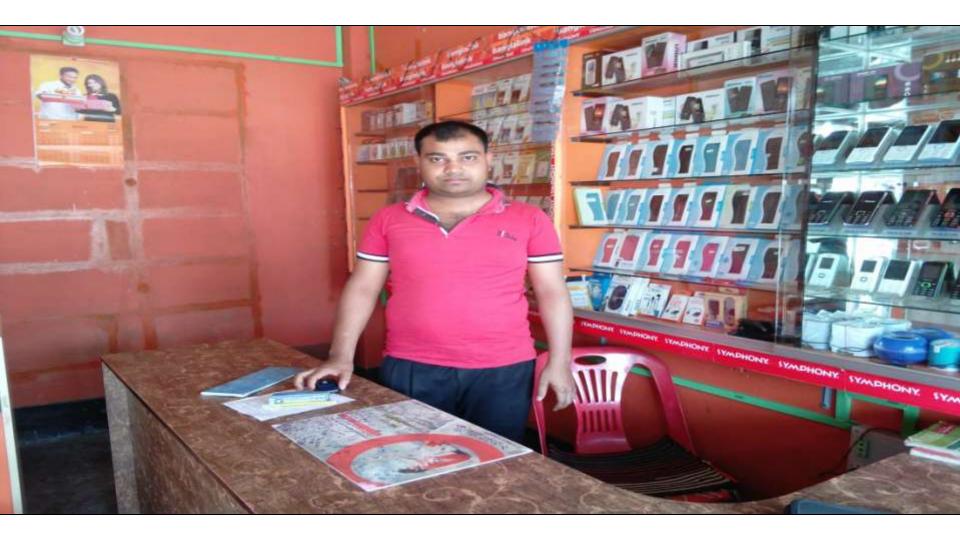

### **BRIEF BIO OF THE PROPOSED NOBIN UDYOKTA**

| Name and address                                                                                                                      |   | Md. Ajgar Ali<br>Vill: Chandpur, Union: 03 no. khongaon, Post:<br>Vomordaho, Upazila: Peerganj, District: Thakurgaon.                                                                                                                                   |  |  |
|---------------------------------------------------------------------------------------------------------------------------------------|---|---------------------------------------------------------------------------------------------------------------------------------------------------------------------------------------------------------------------------------------------------------|--|--|
| Age                                                                                                                                   | : | 23 years                                                                                                                                                                                                                                                |  |  |
| Marital status                                                                                                                        | : | Married                                                                                                                                                                                                                                                 |  |  |
| Children                                                                                                                              | : | Nil                                                                                                                                                                                                                                                     |  |  |
| No. of siblings:                                                                                                                      | : | 04 (Four) Brothers and 03 (Three) Sisters                                                                                                                                                                                                               |  |  |
| Parent's and GB related Info:<br>(i) Who is GB member<br>(ii) Mother's name<br>(iii) Father's name<br>(iv) GB member's info           |   | Mother v Father<br>Mst. Hasina Begum<br>Md. Yusuf Ali<br><i>Branch</i> : Lohagara, Peerganj, <i>Centre # 9/m</i> o,<br><i>Loan no.: 7113,</i> Member since March 06, 2003 to 2011<br>First Ioan: Tk. 5,000<br>Existing Ioan: Nil, Last Ioan: Tk. 25,000 |  |  |
| Further Information:<br>(v) Who pays GB loan installment<br>(vi) Mobile lady<br>(vii) Grameen Education Loan<br>(viii) Any other loan |   | N/A<br>No<br>Nil<br>Nil                                                                                                                                                                                                                                 |  |  |