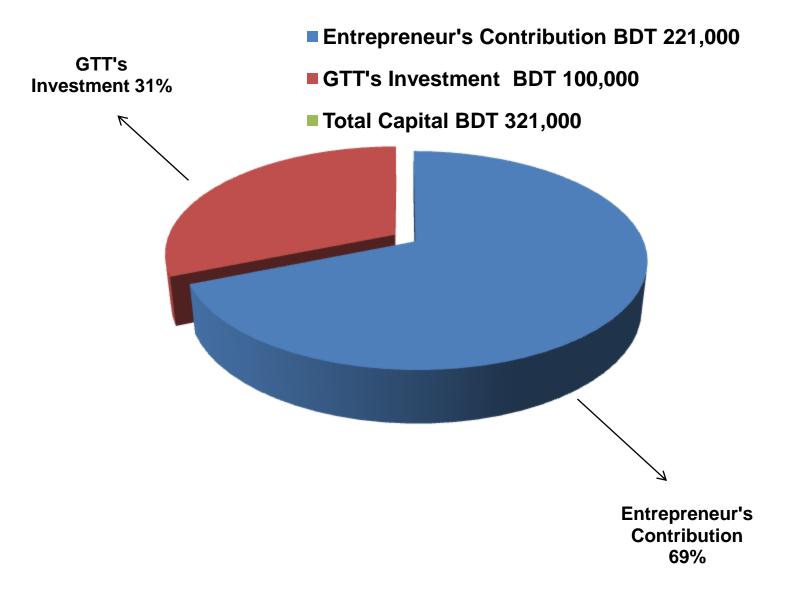

## **PROPOSED NOBIN UDYOKTA BUSINESS INFO**

| Business Name                                                | : | M/S Bosundhara Telecom Plus                                                              |  |
|--------------------------------------------------------------|---|------------------------------------------------------------------------------------------|--|
| Address/ Location                                            | : | Lohagara, Peerganj, Thakurgaon.                                                          |  |
| Total Investment in BDT                                      | : | Tk. 321,000                                                                              |  |
| Financing                                                    | : | Self Tk. 221,000 (from existing business)<br>Required Investment Tk. 100,000 (as equity) |  |
| Present salary/drawings from business                        | : | BDT 2,000 (Two thousand)                                                                 |  |
| Proposed Salary                                              | : | BDT 3,500 (Three thousand five hundred)                                                  |  |
| Proposed Business<br>Implementation Plan                     |   |                                                                                          |  |
| (i) % of present gross profit margin                         | : | On an average 20% and bKash & Mobile Recharge 100%                                       |  |
| (ii) Estimated % of proposed gross profit margin             | : | On an average 20% and bKash & Mobile Recharge 100%                                       |  |
| (iii) In future risk mgt. plan<br>(from fire, disaster etc.) |   |                                                                                          |  |

| Partic                         | Existing<br>Business<br>(BDT) | Proposed<br>(BDT) | Total<br>(BDT) |         |  |
|--------------------------------|-------------------------------|-------------------|----------------|---------|--|
| Existing                       | Proposed                      | ()                | (==-)          |         |  |
| Investment in products         | Investment in products        |                   |                |         |  |
| (mobile accessories and        | (mobile accessories and       |                   |                |         |  |
| mobile set etc.)               | mobile set etc.)              | 139,924           | 60,000         | 199,924 |  |
| Investment in Mobile Recharg   | ge (GP, blink, robi etc.)     |                   |                |         |  |
|                                |                               | 2,500             | -              | 2,500   |  |
| Investment in bKash            |                               |                   |                |         |  |
|                                | 2,200                         | 40,000            | 42,200         |         |  |
| Investment in machineries &    |                               |                   |                |         |  |
| mobile set etc.)               | 2,300                         | -                 | 2,300          |         |  |
| Cash in hand                   |                               |                   |                |         |  |
|                                |                               | 19,916            | -              | 19,916  |  |
| Advance for Shop               |                               |                   |                |         |  |
|                                | 35,000                        | -                 | 35,000         |         |  |
| Decoration (Fixture & Fittings |                               |                   |                |         |  |
|                                |                               | 19,160            | -              | 19,160  |  |
| Total Capital                  | 224 000                       | 100.000           | 221 000        |         |  |
|                                | 221,000                       | 100,000           | 321,00         |         |  |