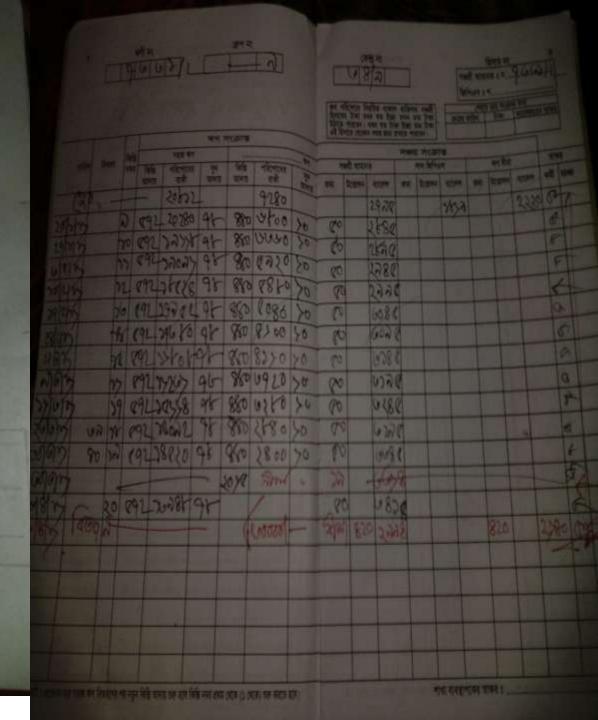

#### INFO ON EXISTING BUSINESS OPERATIONS

| Doutionland                                  | Existing Business (BDT) |         |         |  |  |  |
|----------------------------------------------|-------------------------|---------|---------|--|--|--|
| Particulars Particulars                      | Daily                   | Monthly | Yearly  |  |  |  |
| Sales income from Products                   | 1,600                   | 41,600  | 499,200 |  |  |  |
| Commission from bkash                        | 280                     | 7,280   | 87,360  |  |  |  |
| Commission from flexiload                    | 162                     | 4,212   | 50,544  |  |  |  |
| Total income from sales and Commission(A)    | 2,042                   | 53,092  | 637,104 |  |  |  |
| Less: Cost of Sales / Products (B)           | 1,360                   | 35,360  | 424,320 |  |  |  |
| Gross Profit (C) [C=(A-B)]                   | 682                     | 17,732  | 212,784 |  |  |  |
| Less: Operating Cost:                        |                         |         |         |  |  |  |
| Electricity bill                             |                         | 600     | 7,200   |  |  |  |
| Generator bill                               |                         | 150     | 1,800   |  |  |  |
| Shop Rent                                    |                         | 700     | 8,400   |  |  |  |
| Mobile bill                                  |                         | 500     | 6,000   |  |  |  |
| Night Guard bill                             |                         | 150     | 1,800   |  |  |  |
| Present Salary (Family & Self)               |                         | 8,000   | 96,000  |  |  |  |
| Present Salary (Assistant-01)                |                         | 3,000   | 36,000  |  |  |  |
| Provision of bad debt                        |                         | 52      | 629     |  |  |  |
| Other Cost (Stationary & Entertainment etc.) |                         | 700     | 8,400   |  |  |  |
| Non Cash Item:                               |                         |         |         |  |  |  |
| Depreciation Expenses                        |                         | 404     | 4,845   |  |  |  |
| Total Operating Cost (D)                     |                         | 14,256  | 171,074 |  |  |  |
| Net Profit (C-D):                            |                         | 3,476   | 41,710  |  |  |  |

#### PRESENT & PROPOSED INVESTMENT BREAKDOWN

| Particula                                                                                                      | Existing<br>Business                                             | Proposed | Total   |         |
|----------------------------------------------------------------------------------------------------------------|------------------------------------------------------------------|----------|---------|---------|
| Existing                                                                                                       | Proposed                                                         | (BDT)    | (BDT)   | (BDT)   |
| Investment in products (confectionary item, bakery item, cosmetics item, soft drinks and stationary item etc.) | Investment in products ( grocery item)                           | 95,305   | 33,000  | 128,305 |
| Investment in mobile banking (bkash and DBBL mobile banking etc)                                               | Investment in mobile banking (bkash and DBBL mobile banking etc) | 107,000  | 147,000 | 254,000 |
| Investment in flexiload                                                                                        | Investment in flexiload                                          | 62,900   | 20,000  | 82,900  |
| Investment in Machineries, Equipment 8 bulb and fan etc.)                                                      | 26,500                                                           |          | 26,500  |         |
| Cash in hand                                                                                                   | 11,411                                                           |          | 11,411  |         |
| Advance for Shop                                                                                               | 55,000                                                           |          | 55,000  |         |
| Debtors (Since March, 2016 to at presen                                                                        | 5,240                                                            |          | 5,240   |         |
| Creditors (Since March, 2016 to at prese                                                                       | (1,056)                                                          |          | (1,056) |         |
| Decoration (fixture and fittings)                                                                              | 8,700                                                            |          | 8,700   |         |
| Total Capi                                                                                                     | 371,000                                                          |          | 571,000 |         |

#### FINANCIAL PROJECTION OF NU BUSINESS PLAN

|                                                     | Year 1 (BDT) |         |         | Year 2 (BDT) |         |           | Year 3 (BDT) |         |           |
|-----------------------------------------------------|--------------|---------|---------|--------------|---------|-----------|--------------|---------|-----------|
| Particulars -                                       | Daily        | Monthly | Yearly  | Daily        | Monthly | Yearly    | Daily        | Monthly | Yearly    |
| Estimated Sales income from Products                | 2,200        | 57,200  | 686,400 | 2,596        | 67,496  | 809,952   | 2,985        | 77,620  | 931,445   |
| Estimated Commission from bkash                     | 368          | 9,568   | 114,816 | 405          | 10,525  | 126,298   | 425          | 11,051  | 132,612   |
| Estimated Commission from flexiload                 | 270          | 7,020   | 84,240  | 297          | 7,722   | 92,664    | 312          | 8,108   | 97,297    |
| Estimated total income from sales and Commission(A) | 2,838        | 73,788  | 885,456 | 3,298        | 85,743  | 1,028,914 | 3,722        | 96,780  | 1,161,354 |
| Less: Cost of Sales / Products (B)                  | 1,870        | 48,620  | 583,440 | 2,207        | 57,372  | 688,459   | 2,538        | 65,977  | 791,728   |
| Gross Profit (C) [C=(A-B)]                          | 968          | 25,168  | 302,016 | 1,091        | 28,371  | 340,454   | 1,185        | 30,802  | 369,626   |
| Less: Operating Cost:                               |              |         |         |              |         |           |              |         |           |
| Electricity bill                                    |              | 700     | 8,400   |              | 800     | 9,600     |              | 900     | 10,800    |
| Generator bill                                      |              | 200     | 2,400   |              | 250     | 3,000     |              | 300     | 3,600     |
| Shop Rent                                           |              | 700     | 8,400   |              | 700     | 8,400     |              | 700     | 8,400     |
| Mobile bill (SMS & Reporting)                       |              | 800     | 9,600   |              | 800     | 9,600     |              | 800     | 9,600     |
| Night Guard bill                                    |              | 250     | 3,000   |              | 350     | 4,200     |              | 450     | 5,400     |
| Ownership Transfer Fee                              |              | 1,333   | 8,000   |              | 1,333   | 16,000    |              | 1,333   | 16,000    |
| Proposed Salary-(Family & Self)                     |              | 9,000   | 108,000 |              | 9,500   | 114,000   |              | 10,000  | 120,000   |
| Proposed Salary-(Assistant- 01)                     |              | 4,000   | 48,000  |              | 4,500   | 54,000    |              | 5,000   | 60,000    |
| Bank Charge (DD, PO, SC)                            |              | 55      | 330     |              | 55      | 660       |              | 55      | 660       |
| Provision of bad debt                               |              | 52      | 629     |              | 52      | 629       |              | 52      | 629       |
| Other Cost (stationary & Entertainment etc.)        |              | 1,500   | 18,000  |              | 1,700   | 20,400    |              | 1,900   | 22,800    |
| Non Cash Item:                                      |              |         |         |              |         |           |              |         |           |
| Depreciation Expenses                               |              | 404     | 4,845   |              | 404     | 4,845     |              | 404     | 4,845     |
| Total Operating Cost (D)                            |              | 18,994  | 219,604 | -            | 20,444  | 245,334   | _            | 21,894  | 262,734   |
| Net Profit (C-D)                                    | -            | 6,174   | 82,412  | -            | 7,927   | 95,121    | -            | 8,908   | 106,893   |
| Retained Income                                     |              |         | 82,412  |              |         | 177,533   |              |         | 284,425   |