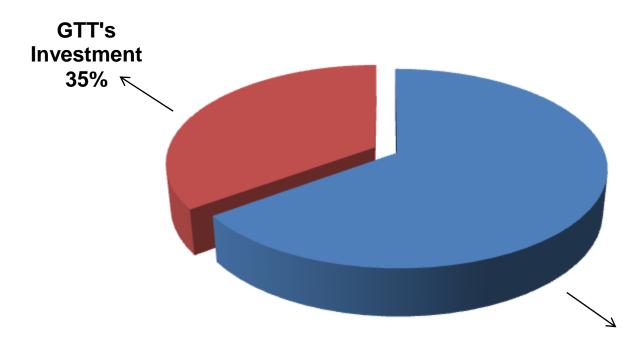

### SOURCE OF FINANCE

- Entrepreneur's Contribution BDT 371,000
- GTT's Investment BDT 200,000
- Total Capital BDT 571,000

Entrepreneur's Contribution 65%