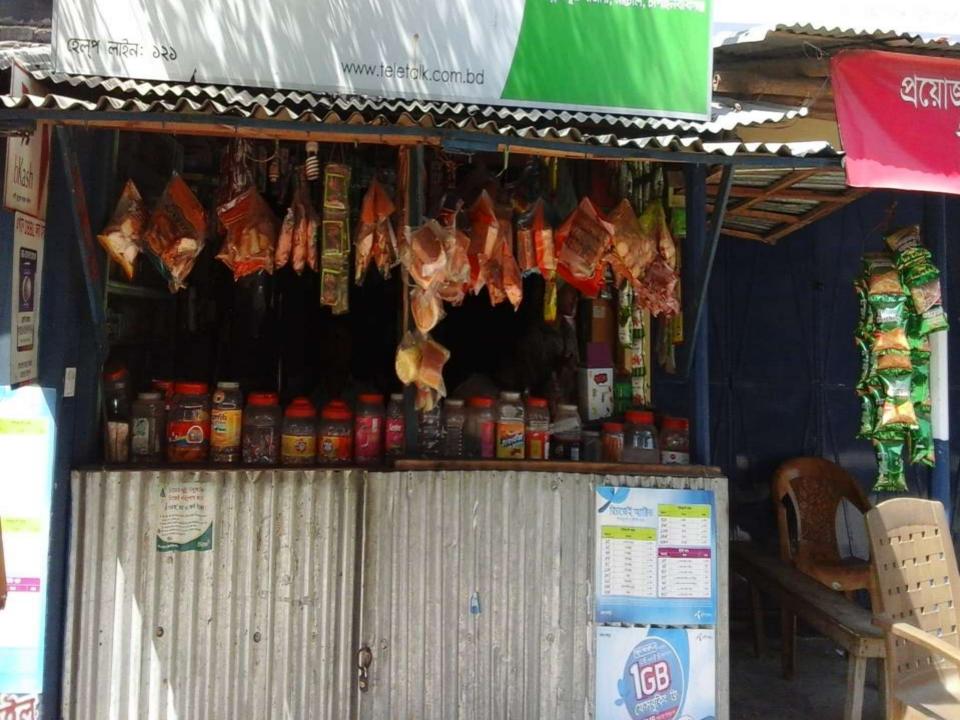

### PROPOSED NOBIN UDYOKTA BUSINESS INFO

| Business Name                                                                                                                                                                            | : | Variety Store                                                                                                  |
|------------------------------------------------------------------------------------------------------------------------------------------------------------------------------------------|---|----------------------------------------------------------------------------------------------------------------|
| Address/ Location                                                                                                                                                                        | : | Mollikpur bazar, Chapainawabganj.                                                                              |
| Total Investment in BDT                                                                                                                                                                  | : | Tk. 571,000                                                                                                    |
| Financing                                                                                                                                                                                | : | Self Tk. 371,000 (from existing business) Required Investment Tk. 200,000 (as equity)                          |
| Present salary/drawings from business                                                                                                                                                    | : | Taka 8,000 (Eight thousand)                                                                                    |
| Proposed Salary (estimates)                                                                                                                                                              | : | Taka 9,000 (Nine thousand)                                                                                     |
| Proposed Business Implementation Plan  (i) % of present gross profit margin  (ii) Estimated % of proposed gross profit margin  (iii) In future risk mgt. plan (from fire, disaster etc.) | : | On products 15%, mobile banking 100% & flexiload 100%.  On products 15%, mobile banking 100% & flexiload 100%. |

# Pictures