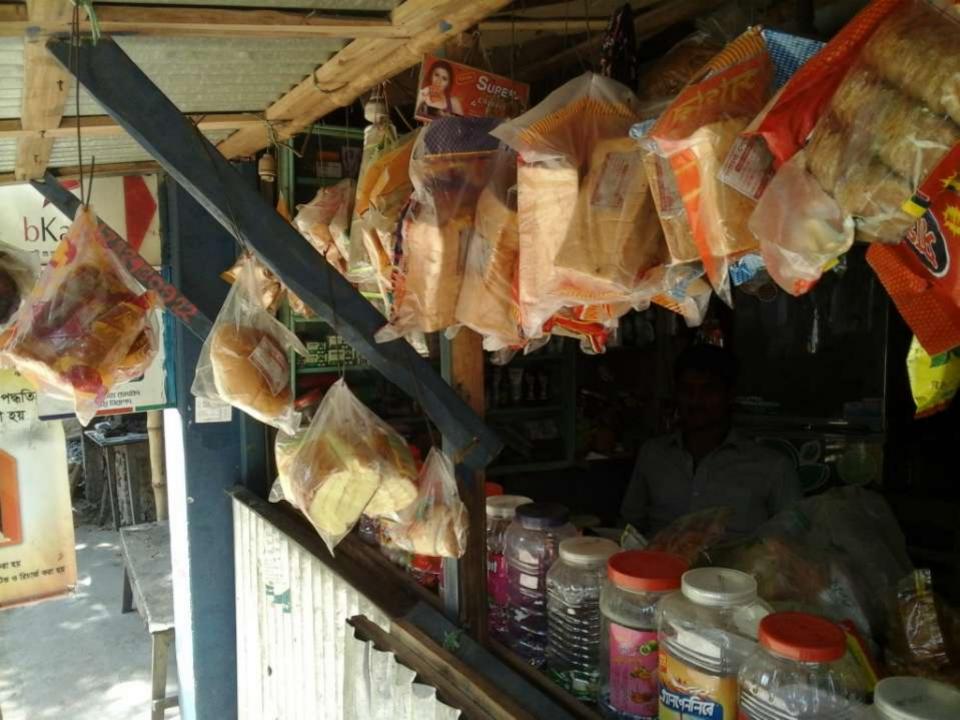

### PROPOSED NOBIN UDYOKTA BUSINESS INFO

| Business Name                                                                                                                                                                            | : | Variety Store                                                                                                  |
|------------------------------------------------------------------------------------------------------------------------------------------------------------------------------------------|---|----------------------------------------------------------------------------------------------------------------|
| Address/ Location                                                                                                                                                                        | : | Mollikpur bazar, Chapainawabganj.                                                                              |
| Total Investment in BDT                                                                                                                                                                  | : | Tk. 571,000                                                                                                    |
| Financing                                                                                                                                                                                | : | Self Tk. 371,000 (from existing business) Required Investment Tk. 200,000 (as equity)                          |
| Present salary/drawings from business                                                                                                                                                    | : | Taka 8,000 (Eight thousand)                                                                                    |
| Proposed Salary (estimates)                                                                                                                                                              | : | Taka 9,000 (Nine thousand)                                                                                     |
| Proposed Business Implementation Plan  (i) % of present gross profit margin  (ii) Estimated % of proposed gross profit margin  (iii) In future risk mgt. plan (from fire, disaster etc.) | : | On products 15%, mobile banking 100% & flexiload 100%.  On products 15%, mobile banking 100% & flexiload 100%. |

# Pictures