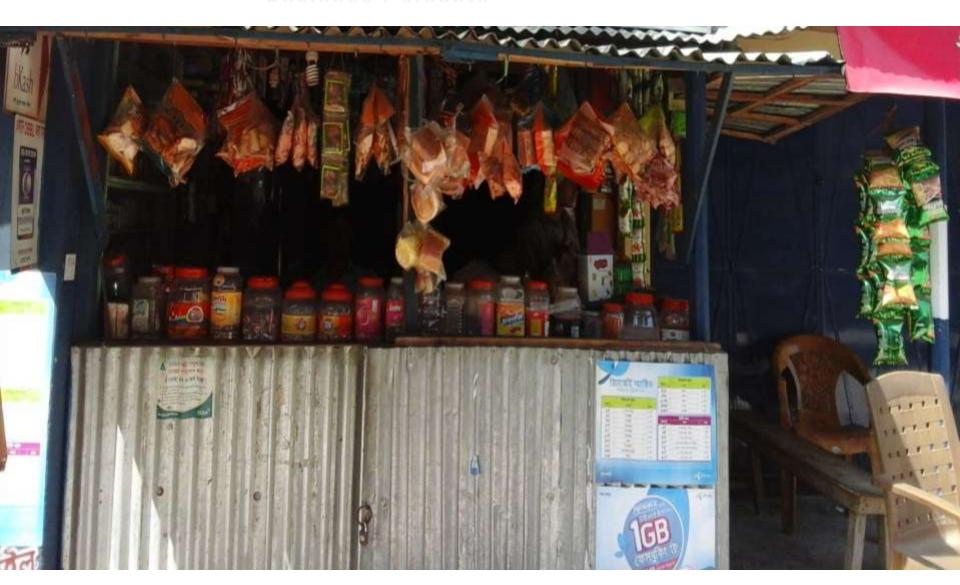

### PROPOSED NOBIN UDYOKTA BUSINESS INFO

| Business Name                                                                                                                                                                            | : | Variety Store                                                                                                  |
|------------------------------------------------------------------------------------------------------------------------------------------------------------------------------------------|---|----------------------------------------------------------------------------------------------------------------|
| Address/ Location                                                                                                                                                                        | : | Mollikpur bazar, Chapainawabganj.                                                                              |
| Total Investment in BDT                                                                                                                                                                  | : | Tk. 571,000                                                                                                    |
| Financing                                                                                                                                                                                | : | Self Tk. 371,000 (from existing business) Required Investment Tk. 200,000 (as equity)                          |
| Present salary/drawings from business                                                                                                                                                    | : | Taka 8,000 (Eight thousand)                                                                                    |
| Proposed Salary (estimates)                                                                                                                                                              | : | Taka 9,000 (Nine thousand)                                                                                     |
| Proposed Business Implementation Plan  (i) % of present gross profit margin  (ii) Estimated % of proposed gross profit margin  (iii) In future risk mgt. plan (from fire, disaster etc.) | : | On products 15%, mobile banking 100% & flexiload 100%.  On products 15%, mobile banking 100% & flexiload 100%. |

# Pictures