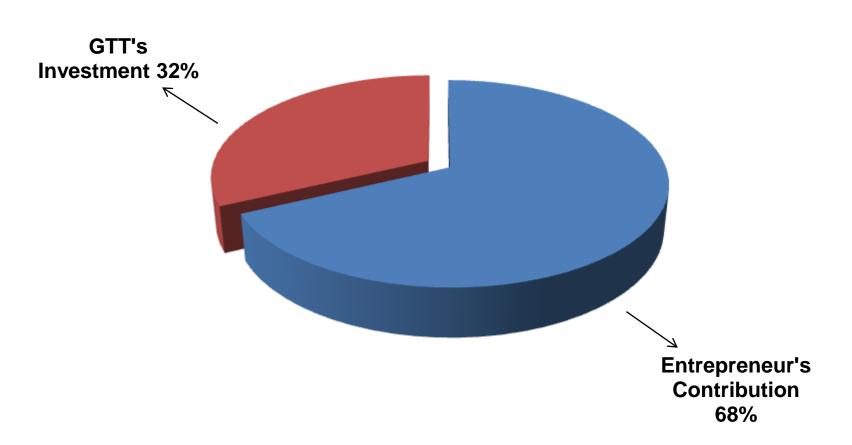

### SOURCE OF FINANCE

- Entrepreneur's Contribution BDT 318,000
- GTT's Investment BDT 150,000
- Total Capital BDT 468,000