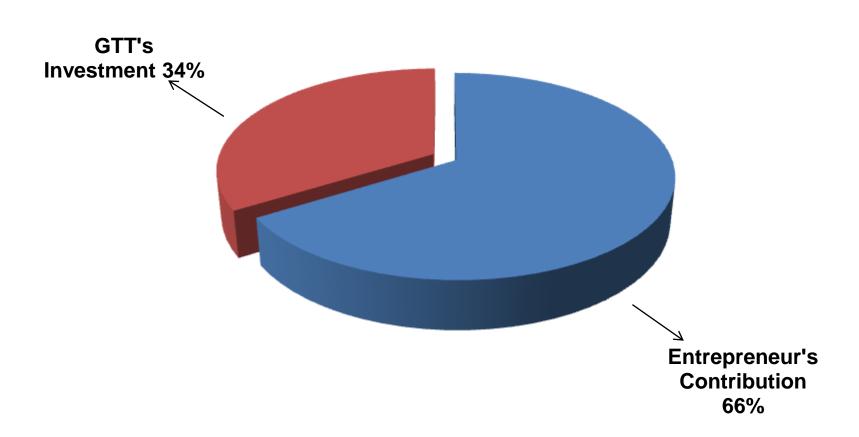

### SOURCE OF FINANCE

- Entrepreneur's Contribution BDT 294,000
- GTT's Investment BDT 150,000
- Total Capital BDT 444,000