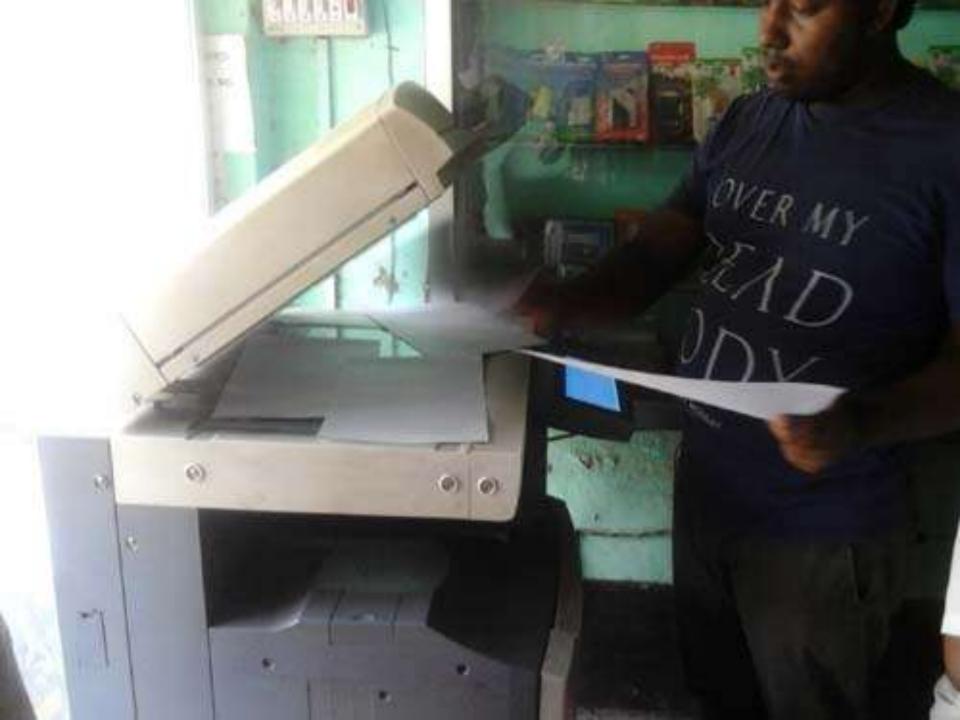

# Pictures

গণপ্রজাতরী বাংলাদেশ সরকার

৫ নং বালাপাড়া ইউনিয়ন পরিষদ কার্যালয়

PRINTERS DO

(ছানীয় সরকার) উপজেলাঃ কাউনিয়া, জেলাঃ রংপুর। ইউলি ফরম-১৩

লাইসেল কি আদায় রেজিটার অর্থ বংসর ২০১৫ - ২০১৬

±107

ট্রেড লাইসেন