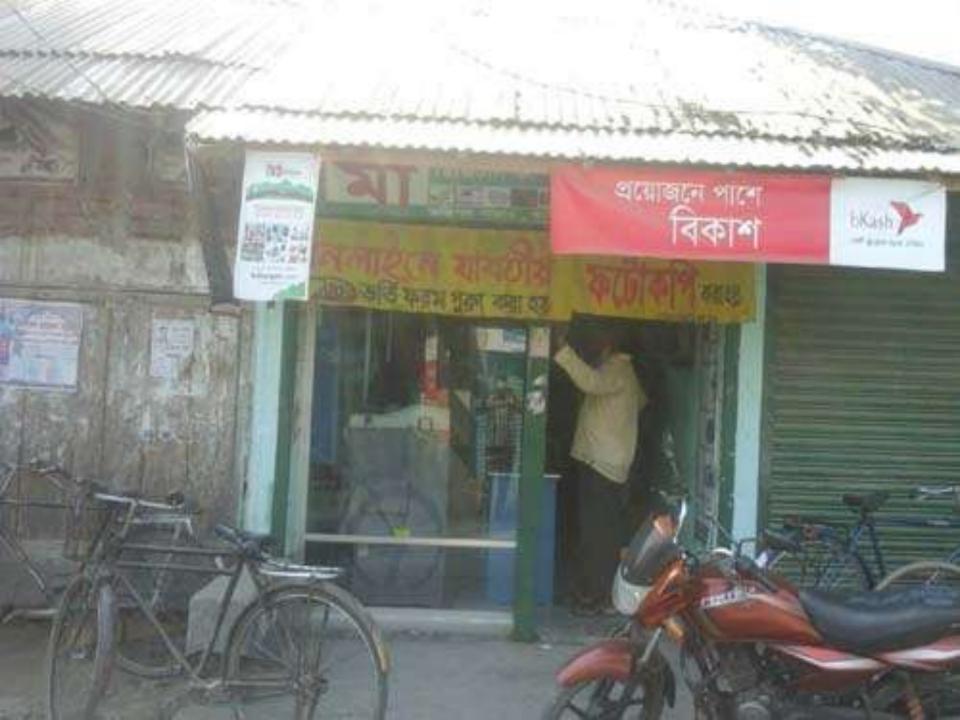

# Pictures

গণপ্রজাতরী বাংলাদেশ সরকার

৫ নং বালাপাড়া ইউনিয়ন পরিষদ কার্যালয়

PRINTERS DO

(ছানীয় সরকার) উপজেলাঃ কাউনিয়া, জেলাঃ রংপুর। ইউলি ফরম-১৩

লাইসেল কি আদায় রেজিটার অর্থ বংসর ২০১৫ - ২০১৬

±107

ট্রেড লাইসেন