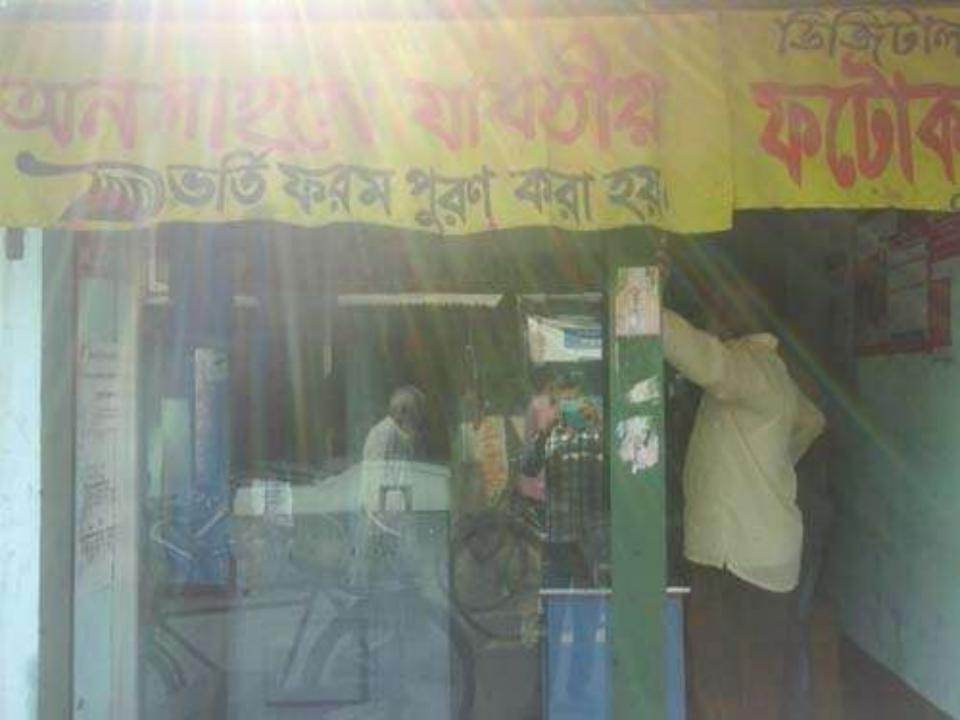

# Pictures

গণপ্রজাতরী বাংলাদেশ সরকার

৫ নং বালাপাড়া ইউনিয়ন পরিষদ কার্যালয়

PRINTERS DO

(ছানীয় সরকার) উপজেলাঃ কাউনিয়া, জেলাঃ রংপুর। ইউলি ফরম-১৩

লাইসেল কি আদায় রেজিটার অর্থ বংসর ২০১৫ - ২০১৬

±107

ট্রেড লাইসেন