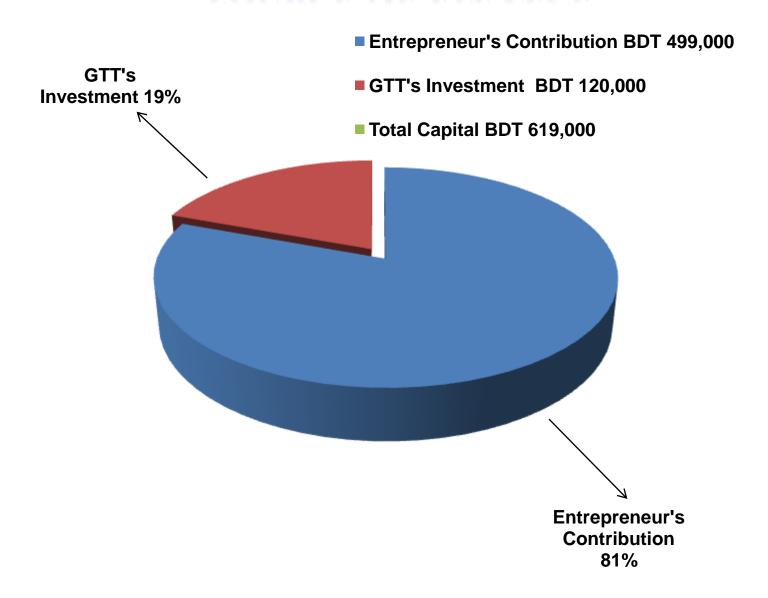

#### PRESENT & PROPOSED INVESTMENT BREAKDOWN

| Particul                                                                                                                     | Existing Business (BDT) | Proposed<br>(BDT)                       | Total<br>(BDT) |         |  |
|------------------------------------------------------------------------------------------------------------------------------|-------------------------|-----------------------------------------|----------------|---------|--|
| Existing                                                                                                                     | Proposed                |                                         |                |         |  |
| Investment in products (mobile and                                                                                           | <u> </u>                |                                         |                |         |  |
| comuter accessories and stationary                                                                                           | •                       | 118,305                                 | 45,000         | 163,305 |  |
| item etc.)                                                                                                                   | accessories etc.)       | ,,,,,,,,,,,,,,,,,,,,,,,,,,,,,,,,,,,,,,, |                |         |  |
| Investment in Mobile recharge (GP,                                                                                           | 3,000                   | 10,000                                  | 13,000         |         |  |
| Investment in bKash                                                                                                          |                         | 20,000                                  | 40,000         | 60,000  |  |
| Investment in mahineries and equipment (computer, sound box, photocopy machine, leminating machine, camera, fan, light etc.) | Printer-01              | 228,300                                 | 25,000         | 253,300 |  |
| Cash in hand                                                                                                                 |                         | 1,779                                   | -              | 1,779   |  |
| Debtors (Since April, 2016 to at Pre                                                                                         | 1,600                   | -                                       | 1,600          |         |  |
| Advance for Shop                                                                                                             | 71,016                  | -                                       | 71,016         |         |  |
| Decoration (Fixture & Fittings)                                                                                              | 55,000                  | _                                       | 55,000         |         |  |
| Total Capital                                                                                                                | 499,000                 | 120,000                                 | 619,000        |         |  |

### SOURCE OF FINANCE