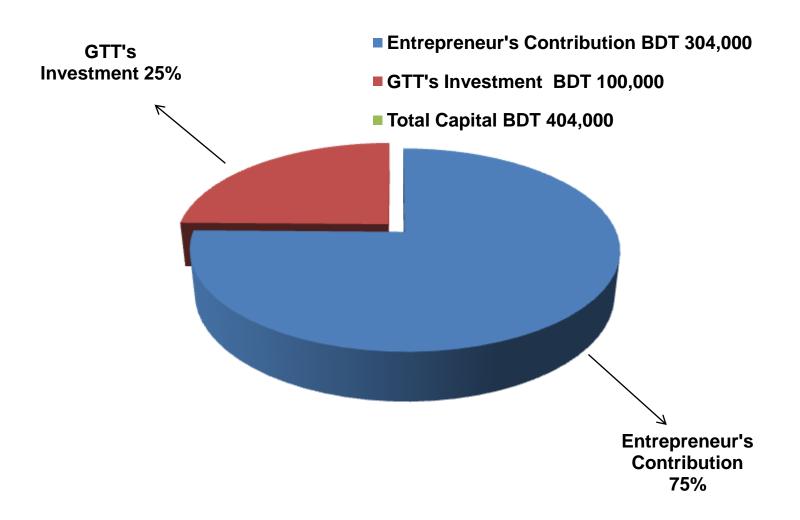

#### PRESENT & PROPOSED INVESTMENT BREAKDOWN

| Particu                         | Existing Business (BDT) | Proposed (BDT) | Total<br>(BDT) |          |  |
|---------------------------------|-------------------------|----------------|----------------|----------|--|
| Existing                        | Existing Proposed       |                |                |          |  |
| Investment in products          | Investment in products  |                |                |          |  |
| (mobile accessories, electric   | (mobile accessories,    | 440.000        | 20,000         | 4.40,000 |  |
| item and stationary item etc.)  | electric item etc.)     | 116,836        | 30,000         | 146,836  |  |
| Investment in bKash             |                         |                |                |          |  |
|                                 |                         | _              | 70,000         | 70,000   |  |
| Investment in machineries and   |                         | _              |                |          |  |
| fan, light etc.)                | 58,620                  |                | 58,620         |          |  |
| Cash in hand                    |                         | _              |                |          |  |
|                                 | 14,334                  |                | 14,334         |          |  |
| Debtors (Since March, 2016 to   |                         | _              |                |          |  |
|                                 | 4,250                   |                | 4,250          |          |  |
| GB Outstanding Loan             |                         | _              |                |          |  |
|                                 | (6,040)                 |                | (6,040)        |          |  |
| Advance for Shop                |                         | _              |                |          |  |
|                                 | 70,000                  |                | 70,000         |          |  |
| Decoration (Fixture & Fittings) |                         | _              |                |          |  |
|                                 |                         | 46,000         |                | 46,000   |  |
| Total Capital                   |                         |                |                |          |  |
| Julian Jupitur                  | 304,000                 | 100,000        | 404,000        |          |  |