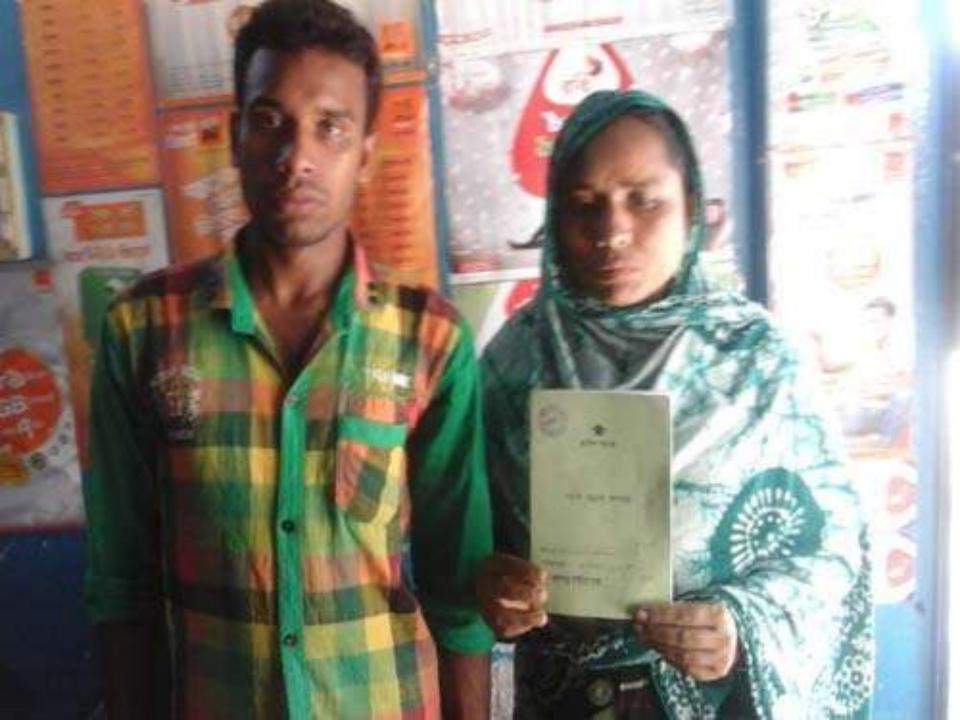

# Pictures

THE REST COT OUT HEST Designation of the Land of the RESERVED BY WEEDING TO WHITE OF STREET that ment harden a news 397 টেড লাইসেল 623/2008-34 मानेद्रामातीत सका (क्षेत्रात युक्तवास क्षेत्रसात Seed with the wine - 350: State States Constituted THE RESIDENCE OF THE PARTY OF THE PERSON NAMED IN COLUMN TWO IS NOT THE OWNER. THE PARTY OF THE CHANGE HER & TERMARY ON CHIEFE OF CHIEF STREET CONTROL SHOW MEN AND WHEN YOUR OFF TO REMINE THE STATE DOOL COURT THE WAY DOOR WITH THE RESERVE OF STREET CONTRACTOR AND ADDRESS OF THE RESERVE OF THE PARTY OF THE PAR # 1 2 2 10 13 7