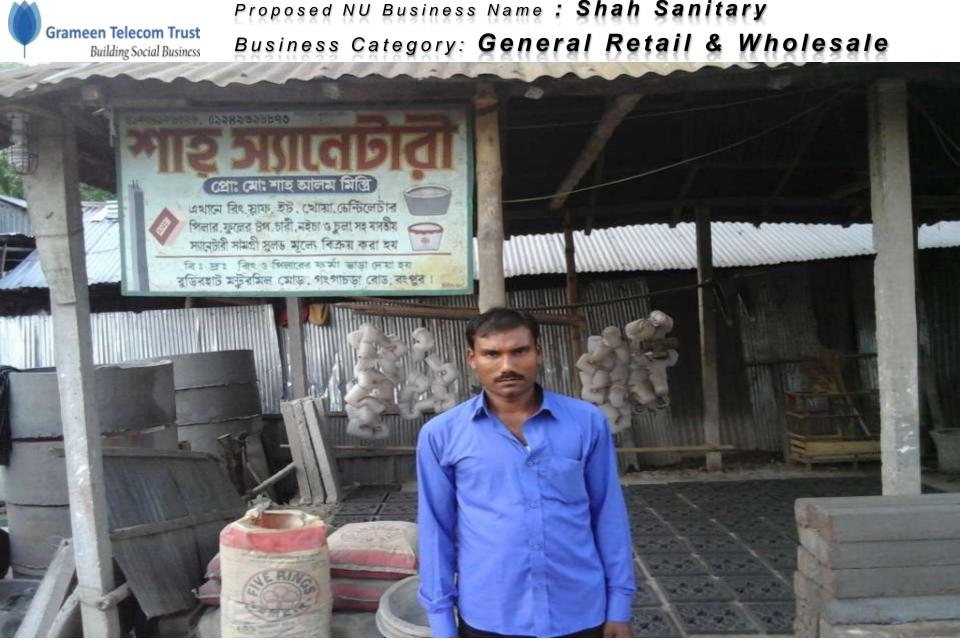

#### **PROPOSED NOBIN UDYOKTA BUSINESS INFO**

| Business Name                                                | : | Shah Sanitary                                                                                            |
|--------------------------------------------------------------|---|----------------------------------------------------------------------------------------------------------|
| Address/ Location                                            | : | Nilockchondi Montur mail, Gangachora road, Rangpur.                                                      |
| Total Investment in BDT                                      | : | Tk. 441,000                                                                                              |
| Financing                                                    | : | Self Tk. 321,000 ( <i>from existing business</i> )<br><i>Required Investment</i> Tk. 120,000 (as equity) |
| Present salary/drawings from business                        | : | BDT 10,000 (Ten thousand )                                                                               |
| Proposed Salary                                              | : | BDT 12,000 (Twelve thousand )                                                                            |
| Proposed Business<br>Implementation Plan                     |   |                                                                                                          |
| (i) % of present gross profit margin                         | : | On products 20%                                                                                          |
| (ii) Estimated % of proposed gross profit margin             | : | On products 20%                                                                                          |
| (iii) In future risk mgt. plan<br>(from fire, disaster etc.) | : |                                                                                                          |

#### Entrepreneur Name: Md. Shah Alam

| Business Name: Shah Sanitary<br>Investment Breakdown & Source of Finance                 |                                                                                       |                   |         |         |  |  |  |
|------------------------------------------------------------------------------------------|---------------------------------------------------------------------------------------|-------------------|---------|---------|--|--|--|
|                                                                                          |                                                                                       |                   |         |         |  |  |  |
| Existing                                                                                 | Proposed                                                                              | Business<br>(BDT) | (BDT)   | (BDT)   |  |  |  |
| Investment in products (Different<br>types of Sanitary item, Pan,<br>bearing, Pipe etc.) | Investment in products<br>(Different types of<br>Sanitary item- Pan,<br>bearing etc.) | 296,040           | 120,000 | 416,040 |  |  |  |
| Investment in equipment (Dais, F<br>etc.)                                                | 18,010                                                                                | -                 | 18,010  |         |  |  |  |
| Cash in hand                                                                             | 5,050                                                                                 | _                 | 5,050   |         |  |  |  |
| Decoration (fixture and fittings)                                                        | 1,900                                                                                 | _                 | 1,900   |         |  |  |  |
| Total Capit                                                                              | tal                                                                                   | 321,000           | 120,000 | 441,000 |  |  |  |