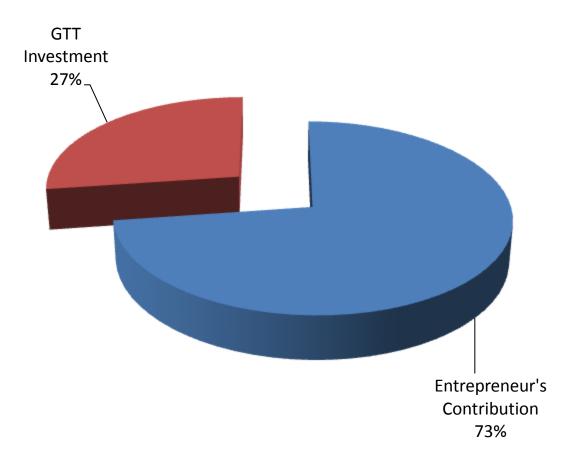

#### Entrepreneur Name: Md. Shah Alam

| Business Name: Shah Sanitary<br>Investment Breakdown & Source of Finance                 |                                                                                       |                   |         |         |  |  |  |
|------------------------------------------------------------------------------------------|---------------------------------------------------------------------------------------|-------------------|---------|---------|--|--|--|
|                                                                                          |                                                                                       |                   |         |         |  |  |  |
| Existing                                                                                 | Proposed                                                                              | Business<br>(BDT) | (BDT)   | (BDT)   |  |  |  |
| Investment in products (Different<br>types of Sanitary item, Pan,<br>bearing, Pipe etc.) | Investment in products<br>(Different types of<br>Sanitary item- Pan,<br>bearing etc.) | 296,040           | 120,000 | 416,040 |  |  |  |
| Investment in equipment (Dais, F<br>etc.)                                                | 18,010                                                                                | -                 | 18,010  |         |  |  |  |
| Cash in hand                                                                             | 5,050                                                                                 | _                 | 5,050   |         |  |  |  |
| Decoration (fixture and fittings)                                                        | 1,900                                                                                 | _                 | 1,900   |         |  |  |  |
| Total Capit                                                                              | tal                                                                                   | 321,000           | 120,000 | 441,000 |  |  |  |

- Entrepreneur's Contribution BDT 321,000
- GTT Investment BDT 120,000
- Total Capital BDT 441,000