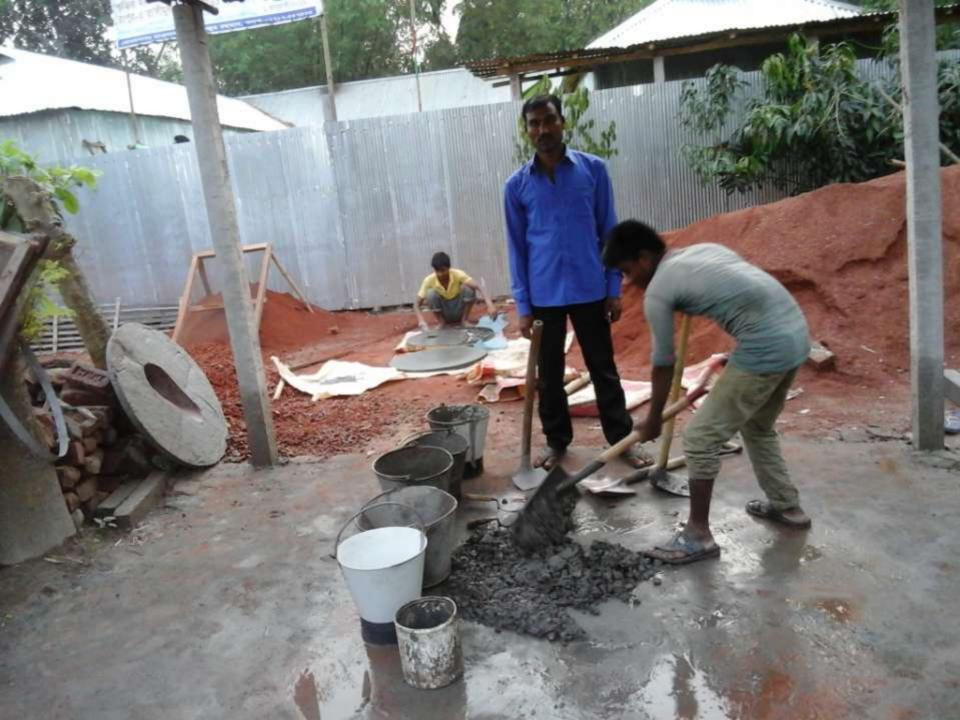

# Pictures

৪নং গঙ্গাচড়া ইউনিয়ন পরিষদ কার্যালয়

ডাকঘরঃ গঙ্গাচড়া, উপজেলাঃ গঙ্গাচড়া, জেলাঃ রংপুর। ইউ,পি ফরম নং-১৩

ট্রেড লাইসেন্স

अर्थ वश्मत-२०)१ - २०) रेश

ফি প্রদানের পরিমাণ টাকা 200]- (কথায় ট্রিইক্রান্ড ক্রিয়ান উন্নে) ১০০ -প্রাপ্ত হয়ে তার ব্যবসা/বৃত্তি/ঠিকাদারী চালিয়ে যাওয়ার জন্য এই লাইসেল প্রদান করা হলো।