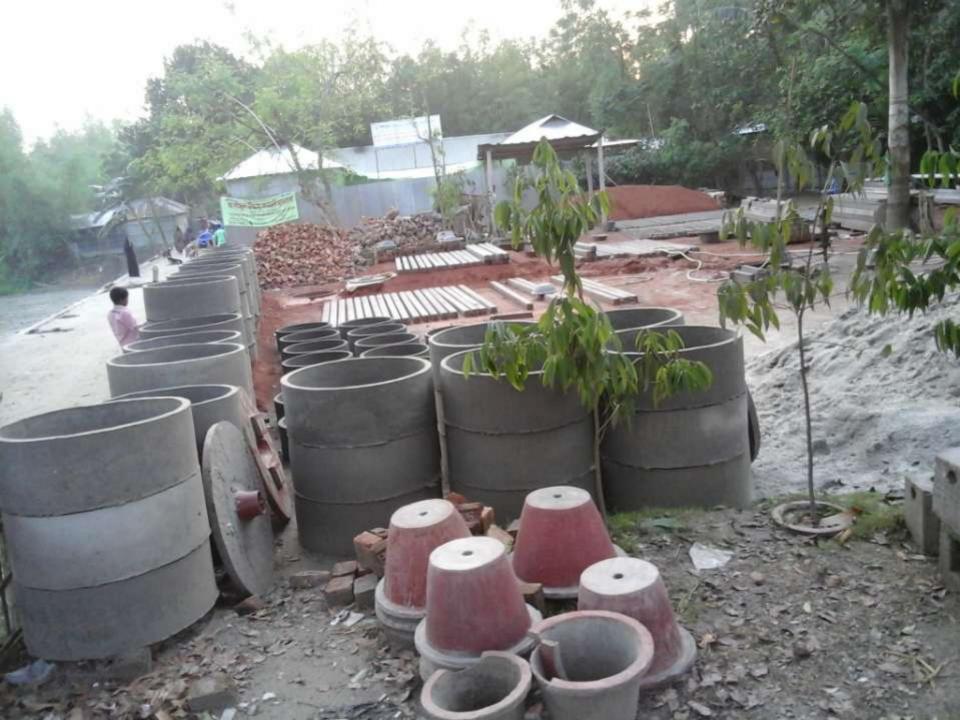

# Pictures

৪নং গঙ্গাচড়া ইউনিয়ন পরিষদ কার্যালয়

ডাকঘরঃ গঙ্গাচড়া, উপজেলাঃ গঙ্গাচড়া, জেলাঃ রংপুর। ইউ,পি ফরম নং-১৩

ট্রেড লাইসেন্স

अर्थ वश्मत-२०)१ - २०) रेश

ফি প্রদানের পরিমাণ টাকা 200]- (কথায় ট্রিইক্রান্ড ক্রিয়ান উন্নে) ১০০ -প্রাপ্ত হয়ে তার ব্যবসা/বৃত্তি/ঠিকাদারী চালিয়ে যাওয়ার জন্য এই লাইসেল প্রদান করা হলো।