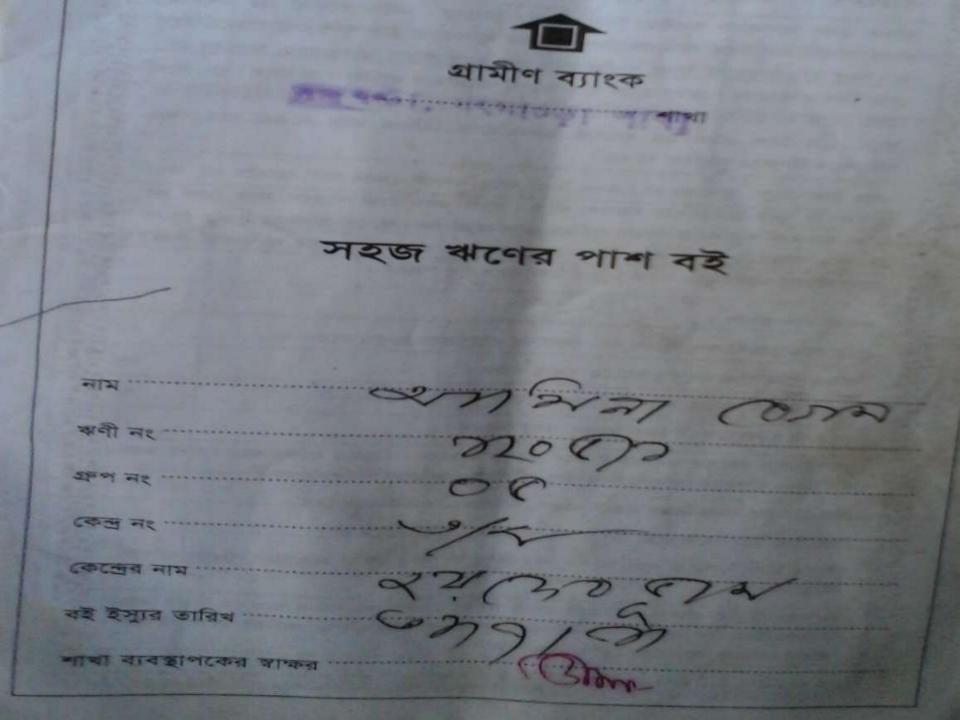

#### **BRIEF BIO OF THE PROPOSED NOBIN UDYOKTA**

| Name and address                                                                                                                      | : | Md. Shah Alam<br>Vill: Nilockchondi, Union: Gangachora, Post: Burirhat,<br>Upazila: Gangachora, District: Rangpur.                                                               |  |  |
|---------------------------------------------------------------------------------------------------------------------------------------|---|----------------------------------------------------------------------------------------------------------------------------------------------------------------------------------|--|--|
| Age                                                                                                                                   | : | 34 years                                                                                                                                                                         |  |  |
| Marital status                                                                                                                        | - | Married                                                                                                                                                                          |  |  |
| Children                                                                                                                              | : | 02 (One) Sons                                                                                                                                                                    |  |  |
| No. of siblings:                                                                                                                      | - | 01 (One) Brother and 03 (Three) Sisters                                                                                                                                          |  |  |
| Parent's and GB related Info:<br>(i) Who is GB member<br>(ii) Mother's name<br>(iii) Father's name<br>(iv) GB member's info           |   | Mother✓FatherMst. Amena BegumMd. Abdus SatterBranch: Gangachora, Centre # 3/mo,Loan no.: 1205/1 Member since, 1999First Ioan: Tk. 5,000Existing Ioan: Nil, Last Ioan: Tk. 40,000 |  |  |
| Further Information:<br>(v) Who pays GB loan installment<br>(vi) Mobile lady<br>(vii) Grameen Education Loan<br>(viii) Any other loan |   | N/A<br>No<br>Nil<br>Nil                                                                                                                                                          |  |  |