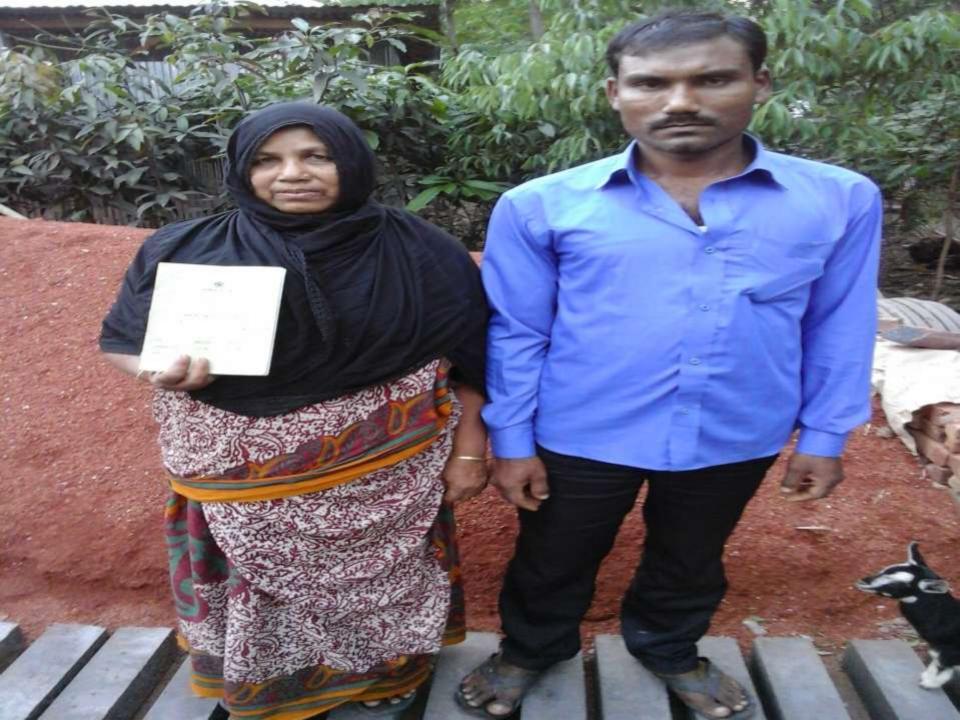

# Pictures

৪নং গঙ্গাচড়া ইউনিয়ন পরিষদ কার্যালয়

ডাকঘরঃ গঙ্গাচড়া, উপজেলাঃ গঙ্গাচড়া, জেলাঃ রংপুর। ইউ,পি ফরম নং-১৩

ট্রেড লাইসেন্স

अर्थ वश्मत-२०)१ - २०) रेश

ফি প্রদানের পরিমাণ টাকা 200]- (কথায় ট্রিইক্রান্ড ক্রিয়ান উন্নে) ১০০ -প্রাপ্ত হয়ে তার ব্যবসা/বৃত্তি/ঠিকাদারী চালিয়ে যাওয়ার জন্য এই লাইসেল প্রদান করা হলো।