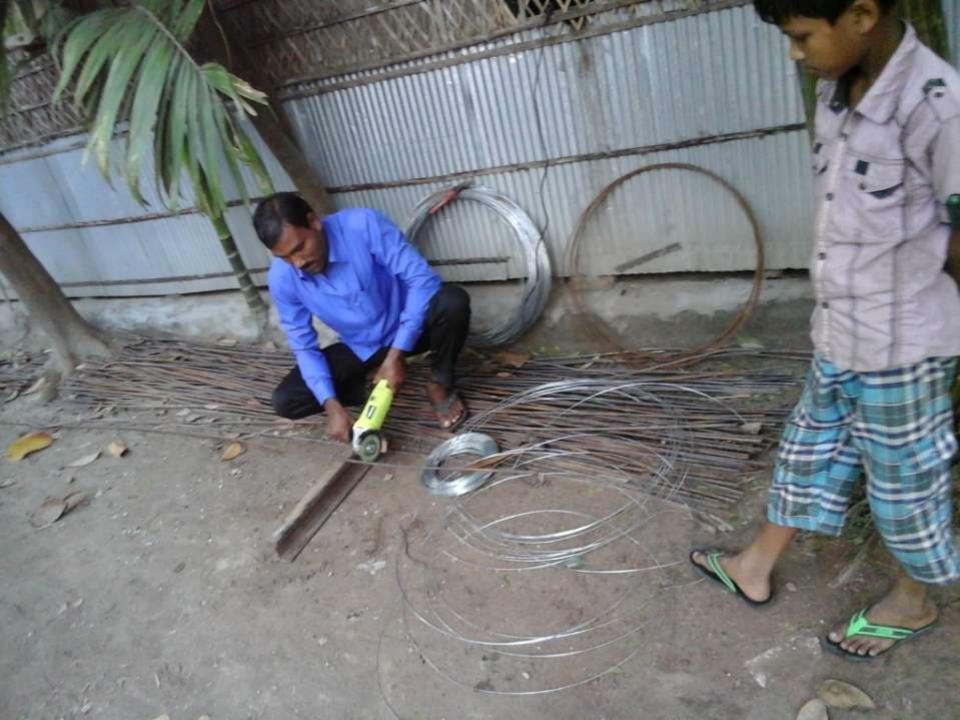

# Pictures

৪নং গঙ্গাচড়া ইউনিয়ন পরিষদ কার্যালয়

ডাকঘরঃ গঙ্গাচড়া, উপজেলাঃ গঙ্গাচড়া, জেলাঃ রংপুর। ইউ,পি ফরম নং-১৩

ট্রেড লাইসেন্স

अर्थ वश्मत-२०)१ - २०) रेश

ফি প্রদানের পরিমাণ টাকা 200]- (কথায় ট্রিইক্রান্ড ক্রিয়ান উন্নে) ১০০ -প্রাপ্ত হয়ে তার ব্যবসা/বৃত্তি/ঠিকাদারী চালিয়ে যাওয়ার জন্য এই লাইসেল প্রদান করা হলো।