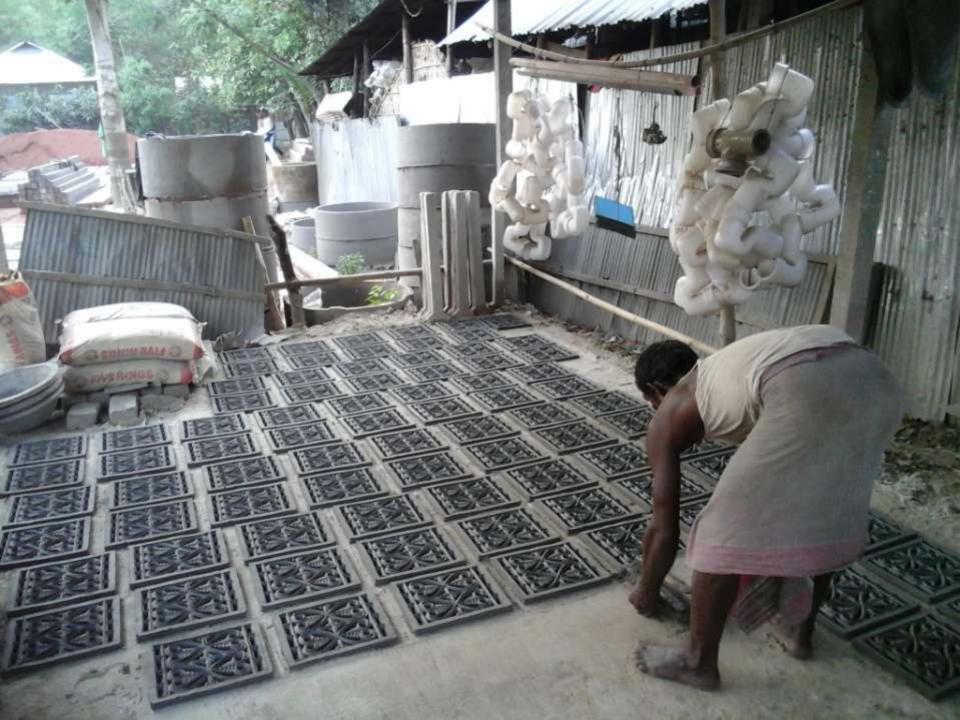

# Pictures

৪নং গঙ্গাচড়া ইউনিয়ন পরিষদ কার্যালয়

ডাকঘরঃ গঙ্গাচড়া, উপজেলাঃ গঙ্গাচড়া, জেলাঃ রংপুর। ইউ,পি ফরম নং-১৩

ট্রেড লাইসেন্স

अर्थ वश्मत-२०)१ - २०) रेश

ফি প্রদানের পরিমাণ টাকা 200]- (কথায় ট্রিইক্রান্ড ক্রিয়ান উন্নে) ১০০ -প্রাপ্ত হয়ে তার ব্যবসা/বৃত্তি/ঠিকাদারী চালিয়ে যাওয়ার জন্য এই লাইসেল প্রদান করা হলো।