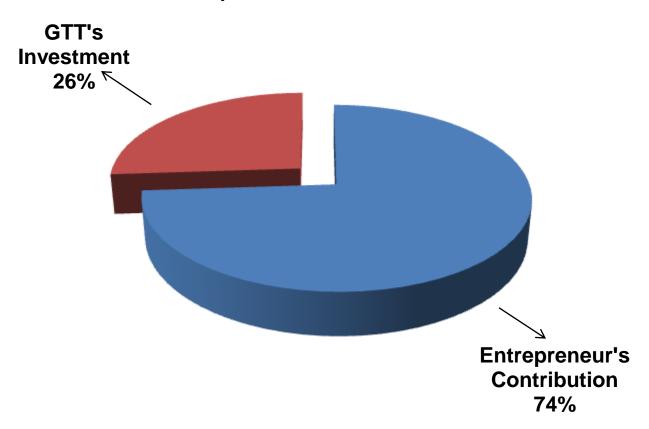

### SOURCE OF FINANCE

- Entrepreneur's Contribution BDT 852,000
- GTT's Investment BDT 300,000
- Total Capital BDT 1152,000