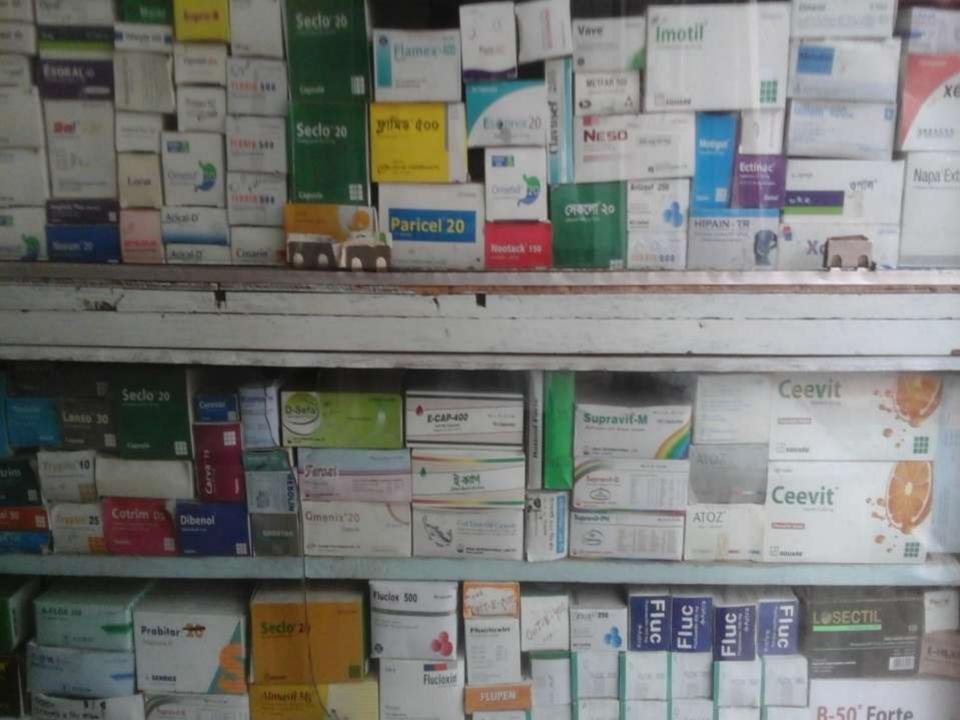

## PROPOSED NOBIN UDYOKTA BUSINESS INFO

| Business Name                                                | : | M/S Ripon Pharmacy                                                                    |
|--------------------------------------------------------------|---|---------------------------------------------------------------------------------------|
| Address/ Location                                            | : | Kachari Road, Hathazari, Chittagong.                                                  |
| Total Investment in BDT                                      | : | Tk. 1152,000                                                                          |
| Financing                                                    | : | Self Tk. 852,000 (from existing business) Required Investment Tk. 300,000 (as equity) |
| Present salary/drawings from business                        | : | BDT 19,000 (Nineteen thousand)                                                        |
| Proposed Salary                                              | : | BDT 22,000 (Twenty two thousand)                                                      |
| Proposed Business<br>Implementation Plan                     |   |                                                                                       |
| (i) % of present gross profit margin                         | : | On an Average 20%                                                                     |
| (ii) Estimated % of proposed gross profit margin             | : | On an Average 20%                                                                     |
| (iii) In future risk mgt. plan<br>(from fire, disaster etc.) | : |                                                                                       |

#### PRESENT & PROPOSED INVESTMENT BREAKDOWN

| Particu                                                                                 | ılars                                                                                   | Existing<br>Business | Proposed | Total     |
|-----------------------------------------------------------------------------------------|-----------------------------------------------------------------------------------------|----------------------|----------|-----------|
| Existing                                                                                | Proposed                                                                                | (BDT)                | (BDT)    | (BDT)     |
| Investment in products (different types of medicine - tablet, injection and syrup etc.) | Investment in products (different types of medicine - tablet, injection and syrup etc.) | 482,000              | 300,000  | 782,000   |
| Investment in Equipment & Tools (to                                                     | elevision, bulb and fan etc.)                                                           |                      |          |           |
|                                                                                         |                                                                                         | 13,800               | -        | 13,800    |
| Cash in hand                                                                            |                                                                                         | 3,000                | -        | 3,000     |
| Advance for Shop                                                                        |                                                                                         | 300,000              | -        | 300,000   |
| Debtors (Since March, 2016 to at p                                                      | resent)                                                                                 | 22,000               | -        | 22,000    |
| Creditors (Since March, 2016 to at                                                      | present)                                                                                | (4,000)              | -        | (4,000)   |
| Decoration (fixture and fittings)                                                       |                                                                                         | 35,200               | -        | 35,200    |
| Total Ca                                                                                | apital                                                                                  | 852,000              | 300,000  | 1,152,000 |