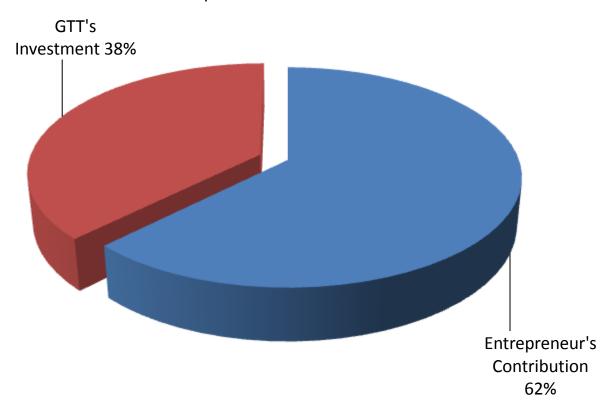

## SOURCE OF FINANCE

- Entrepreneur's Contribution BDT 499000
- GTT's Investment BDT 300000
- Total Capital BDT 799000