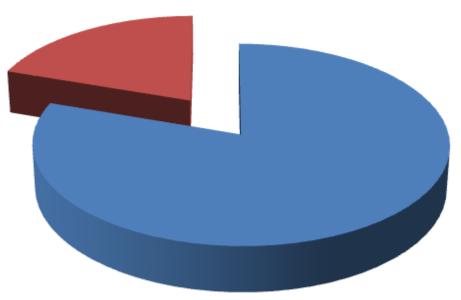

# SOURCE OF FINANCE

- Entrepreneur's Contribution BDT 4,88,000
- GTT's Investment BDT 1,20,000
- Total Capital BDT 6,08,000

GTT's Investment 20%

Entrepreneur's Contribution 80%