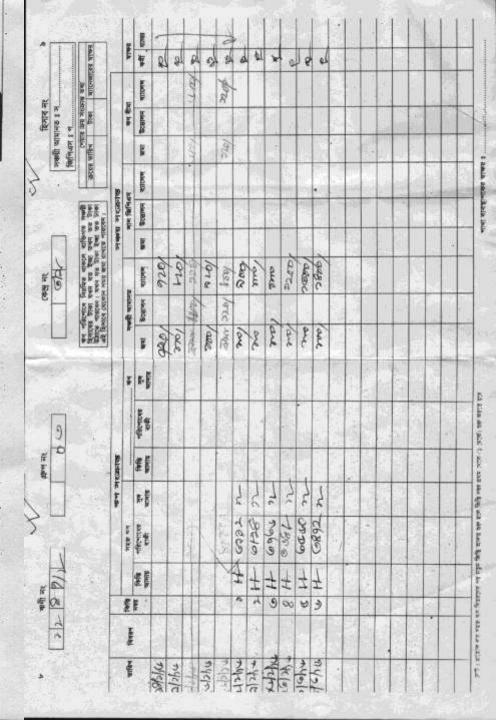

# Pictures

গ্রামীণ ব্যাংক

ব্ৰাফণশভা শাখা শাখা

## সহজ ঋণের পাশ বই

| नाम (१९४३८००                    |     | <br> |
|---------------------------------|-----|------|
| मनी नर ७२८ वृं/2                |     | <br> |
|                                 |     |      |
| ঞ্চপ নং চ্ব                     |     |      |
| त्कन नर को द                    |     | <br> |
| किट्यु नाम अध्या                | 812 | <br> |
| বই ইস্মার তারিখ ত্র /১/১        |     |      |
|                                 | 4   |      |
| শাখা ব্যবস্থাপকের স্বাক্ষর '''' | 12  | <br> |