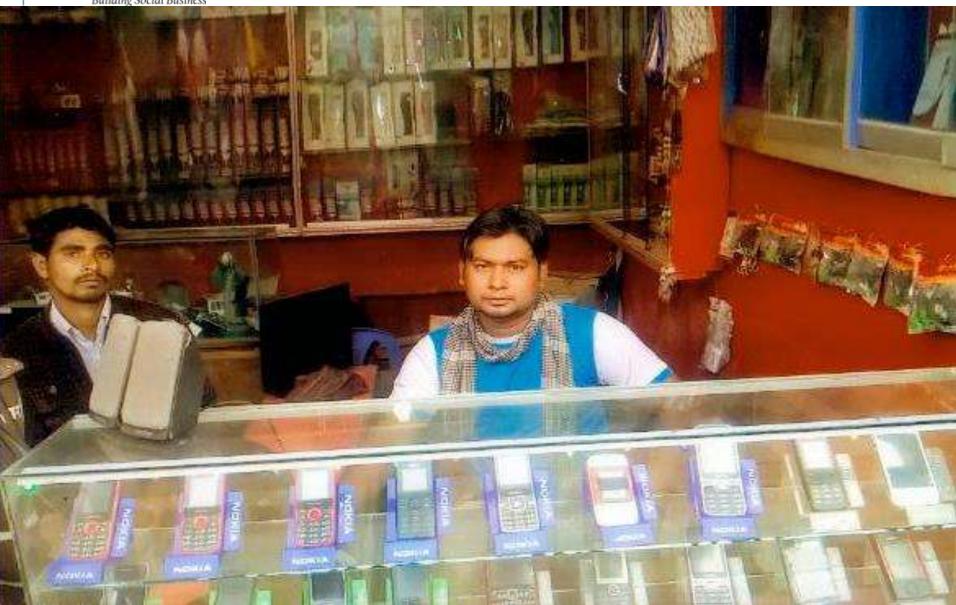

# PROPOSED NOBIN UDYOKTA BUSINESS INFO

| Business Name                                                                                                                                                                            | : | Kamal Mobile Telecom                                                                    |
|------------------------------------------------------------------------------------------------------------------------------------------------------------------------------------------|---|-----------------------------------------------------------------------------------------|
| Address/ Location                                                                                                                                                                        | : | konsonagar, Burichang, Comilla.                                                         |
| Total Investment in BDT                                                                                                                                                                  | : | Tk. 6,08,000                                                                            |
| Financing                                                                                                                                                                                | : | Self Tk. 4,88,000 (from existing business) Required Investment Tk. 1,20,000 (as equity) |
| Present salary/drawings from business                                                                                                                                                    | : | BDT 8,000(Eight thousand)                                                               |
| Proposed Salary                                                                                                                                                                          | : | BDT 9,000 (Nine thousand )                                                              |
| Proposed Business Implementation Plan  (i) % of present gross profit margin  (ii) Estimated % of proposed gross profit margin  (iii) In future risk mgt. plan (from fire, disaster etc.) | : | On products 20%, servicing 90%.  On products 20%, servicing 90%.                        |