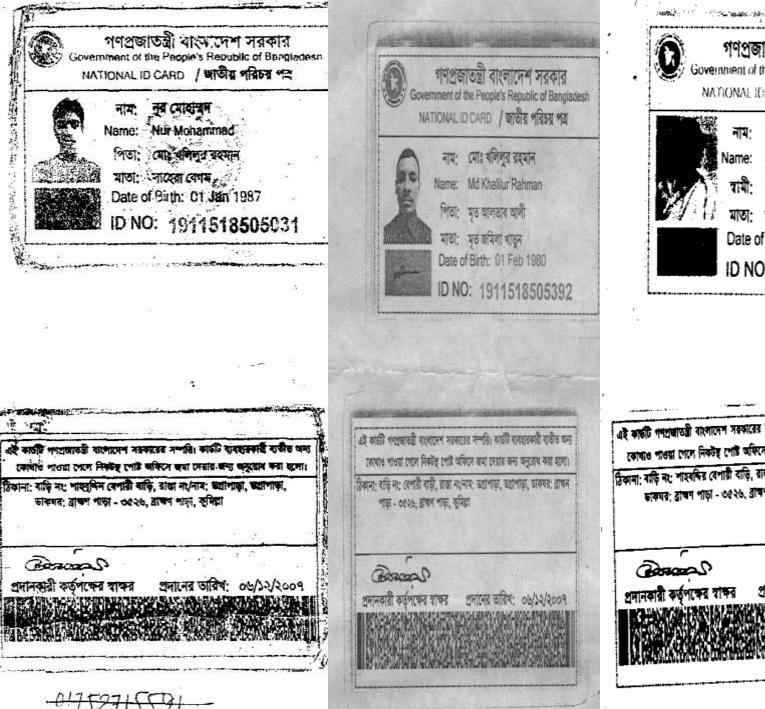

## **BRIEF BIO OF THE PROPOSED NOBIN UDYOKTA**

| Name and address                                                                                                                      | •• | <b>Nur Mohammad</b><br>Vill: Tagra para, Union:Brahmanpara, Post: Brahmanpara,<br>Upazila: Brahmanpara, District: Comilla.                                                                                                                        |  |
|---------------------------------------------------------------------------------------------------------------------------------------|----|---------------------------------------------------------------------------------------------------------------------------------------------------------------------------------------------------------------------------------------------------|--|
| Age                                                                                                                                   | :  | 29 years                                                                                                                                                                                                                                          |  |
| Marital status                                                                                                                        | :  | Unmarried                                                                                                                                                                                                                                         |  |
| Children                                                                                                                              | :  | N/A                                                                                                                                                                                                                                               |  |
| No. of siblings:                                                                                                                      | :  | 01 (One ) Brother and 01(One) Sister.                                                                                                                                                                                                             |  |
| Parent's and GB related Info:<br>(i) Who is GB member<br>(ii) Mother's name<br>(iii) Father's name<br>(iv) GB member's info           |    | Mother V Father<br>Shera Begum<br>Md. Khalilur Rahaman<br><i>Branch</i> : Brahmanpara, Comilla <i>Centre # 19</i> /mo,<br><i>Loan no.: 2001,</i> Membership since 2003 .<br>First Ioan: Tk. 20,000<br>Existing Ioan: 20000, Last Ioan: Tk. 20,000 |  |
| Further Information:<br>(v) Who pays GB loan installment<br>(vi) Mobile lady<br>(vii) Grameen Education Loan<br>(viii) Any other loan |    | N/A<br>No<br>Nil<br>Nil                                                                                                                                                                                                                           |  |

চলমান পাতা-৩

গ্ৰহন পাৰ্চা-৫

গণপ্রজাতন্ত্রী বাংলাদেশ সরকার Government of the People's Republic of Bangadesi-NATIONAL ID CARD / জাতীয় পরিচার পত্র নাম: সাহেরা বেগম Name: Shahera Begum শামী: খলিলুর রহমান মাতা: রশিদ্য বেগম Date of Birth: 20 Sep 1970 ID NO: 1911518505029