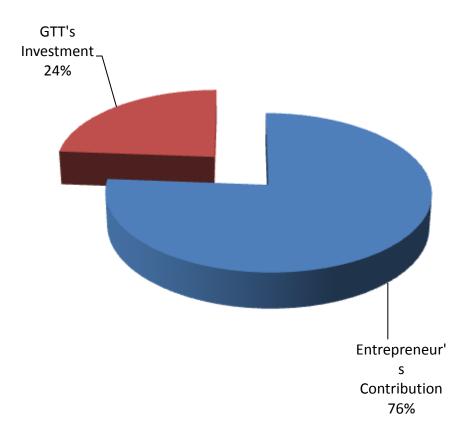

- Entrepreneur's Contribution BDT 480,000
- GTT's Investment BDT 150,000
- Total Capital BDT 630,000