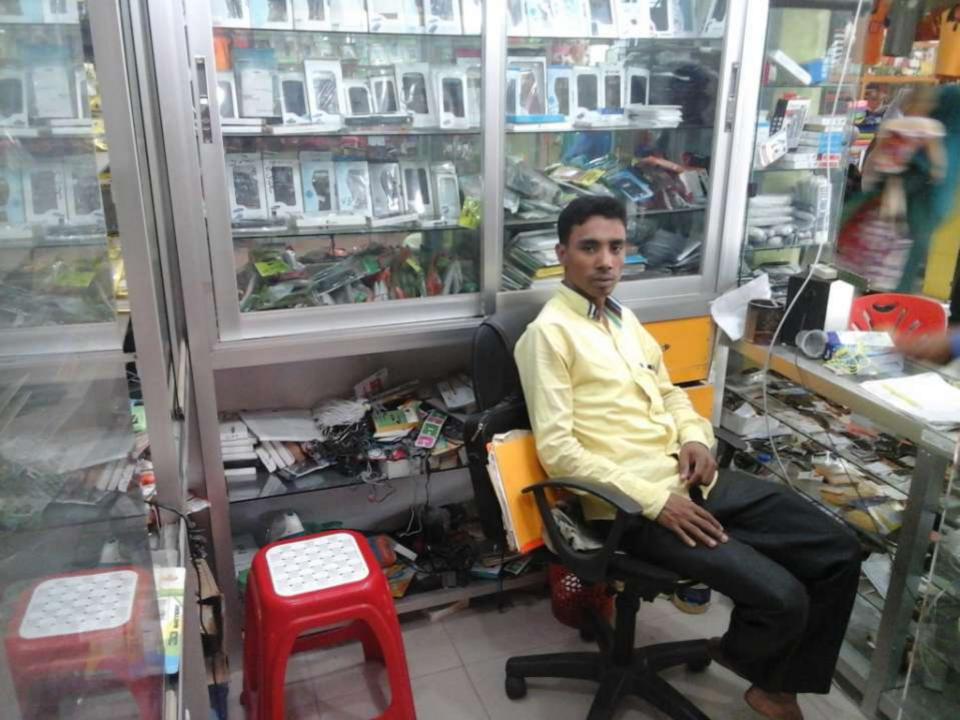

## **BRIEF BIO OF THE PROPOSED NOBIN UDYOKTA**

| Name and address                                                                                                                      | •• | <b>Nur Mohammad</b><br>Vill: Tagra para, Union:Brahmanpara, Post: Brahmanpara,<br>Upazila: Brahmanpara, District: Comilla.                                                                                                                        |  |
|---------------------------------------------------------------------------------------------------------------------------------------|----|---------------------------------------------------------------------------------------------------------------------------------------------------------------------------------------------------------------------------------------------------|--|
| Age                                                                                                                                   | :  | 29 years                                                                                                                                                                                                                                          |  |
| Marital status                                                                                                                        | :  | Unmarried                                                                                                                                                                                                                                         |  |
| Children                                                                                                                              | :  | N/A                                                                                                                                                                                                                                               |  |
| No. of siblings:                                                                                                                      | :  | 01 (One ) Brother and 01(One) Sister.                                                                                                                                                                                                             |  |
| Parent's and GB related Info:<br>(i) Who is GB member<br>(ii) Mother's name<br>(iii) Father's name<br>(iv) GB member's info           |    | Mother V Father<br>Shera Begum<br>Md. Khalilur Rahaman<br><i>Branch</i> : Brahmanpara, Comilla <i>Centre # 19</i> /mo,<br><i>Loan no.: 2001,</i> Membership since 2003 .<br>First Ioan: Tk. 20,000<br>Existing Ioan: 20000, Last Ioan: Tk. 20,000 |  |
| Further Information:<br>(v) Who pays GB loan installment<br>(vi) Mobile lady<br>(vii) Grameen Education Loan<br>(viii) Any other loan |    | N/A<br>No<br>Nil<br>Nil                                                                                                                                                                                                                           |  |

### BRIEF BIO OF THE PROPOSED NOBIN UDYOKTA (CONT...)

| Education, till to date                                                                                                                                                     | : | S.S.C                                                                                                                                       |
|-----------------------------------------------------------------------------------------------------------------------------------------------------------------------------|---|---------------------------------------------------------------------------------------------------------------------------------------------|
| Present Occupation (Besides own<br>business, i.e., perusing further<br>studies, other business etc.)                                                                        | : |                                                                                                                                             |
| Business Experiences and<br>Training Info (years of experience,<br>if s/he received any on- hand<br>training, formal training, working<br>experience as an apprentice etc.) | : | 8 (Eight) years experiences is running his own business. He started<br>the business with BDT 100,000 (One Lac).<br>He has on hand training. |
| Other Own/Family Sources of<br>Income                                                                                                                                       | : | His father income from government servicing.                                                                                                |
| Other Own/Family Sources of Liabilities                                                                                                                                     | : | Nil                                                                                                                                         |
| NU's Contact No.                                                                                                                                                            | : | 01836668888                                                                                                                                 |
| NU's National ID No.                                                                                                                                                        | : | 1911518505031                                                                                                                               |
| NU Project Source/Reference                                                                                                                                                 | : | Grameen Telecom Trust                                                                                                                       |

# **PROPOSED NOBIN UDYOKTA BUSINESS INFO**

| Business Name                                                          | : | M/S Nur Telecom and Service Centre                                                        |
|------------------------------------------------------------------------|---|-------------------------------------------------------------------------------------------|
| Address/ Location                                                      | : | Brahmanpara, Comilla                                                                      |
| Total Investment in BDT                                                | : | Tk. 6,30,000                                                                              |
| Financing                                                              | : | Self Tk. 4,80,000 (from existing business)<br>Required Investment Tk. 1,50,000(as equity) |
| Present salary/drawings from business                                  | : | BDT 8,000 (Eight thousand)                                                                |
| Proposed Salary                                                        | : | BDT 10,000 (Ten thousand)                                                                 |
| Proposed Business<br>Implementation Plan                               |   |                                                                                           |
| <ul><li>(i) % of present gross profit<br/>margin</li></ul>             | : | On products 20%, Mobile load & mobile servicing 100%.                                     |
| <ul><li>(ii) Estimated % of proposed<br/>gross profit margin</li></ul> | : | On products 20%, Mobile load & mobile servicing 100%.                                     |
| (iii) In future risk mgt. plan<br>(from fire, disaster etc.)           |   |                                                                                           |