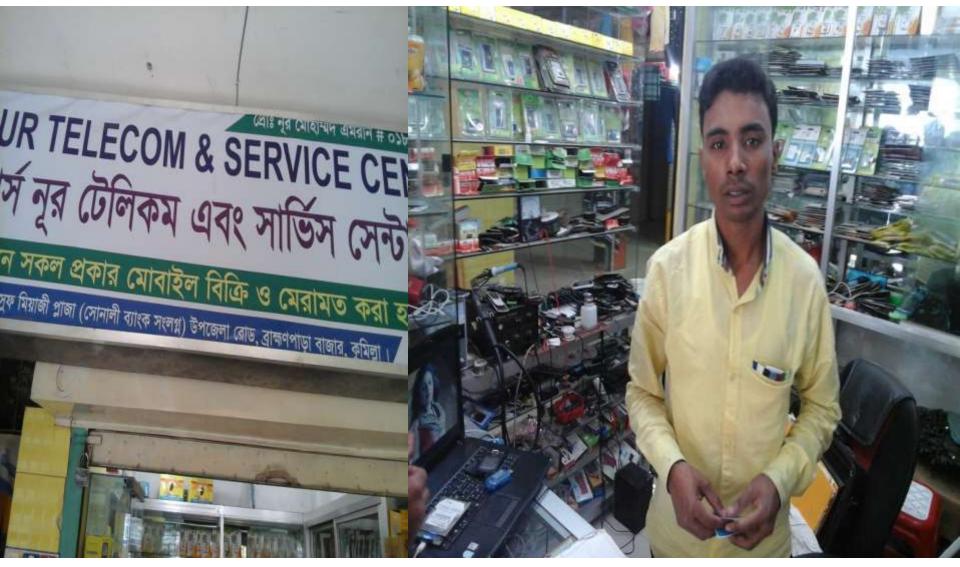

# **PROPOSED NOBIN UDYOKTA BUSINESS INFO**

| Business Name                                                          | : | M/S Nur Telecom and Service Centre                                                        |
|------------------------------------------------------------------------|---|-------------------------------------------------------------------------------------------|
| Address/ Location                                                      | : | Brahmanpara, Comilla                                                                      |
| Total Investment in BDT                                                | : | Tk. 6,30,000                                                                              |
| Financing                                                              | : | Self Tk. 4,80,000 (from existing business)<br>Required Investment Tk. 1,50,000(as equity) |
| Present salary/drawings from business                                  | : | BDT 8,000 (Eight thousand)                                                                |
| Proposed Salary                                                        | : | BDT 10,000 (Ten thousand)                                                                 |
| Proposed Business<br>Implementation Plan                               |   |                                                                                           |
| <ul><li>(i) % of present gross profit<br/>margin</li></ul>             | : | On products 20%, Mobile load & mobile servicing 100%.                                     |
| <ul><li>(ii) Estimated % of proposed<br/>gross profit margin</li></ul> | : | On products 20%, Mobile load & mobile servicing 100%.                                     |
| (iii) In future risk mgt. plan<br>(from fire, disaster etc.)           |   |                                                                                           |

Proposed NU Business Name : M/S Nur Telecom and Service Centre Business Category: Telecom and IT Support

Business Proposal Collected by: Md. Zakir Hossain, Asst. Officer, Burichang unit, Comilla

Business Proposal Prepared by: Md. Mahbubur Rahman Bhuiyan.