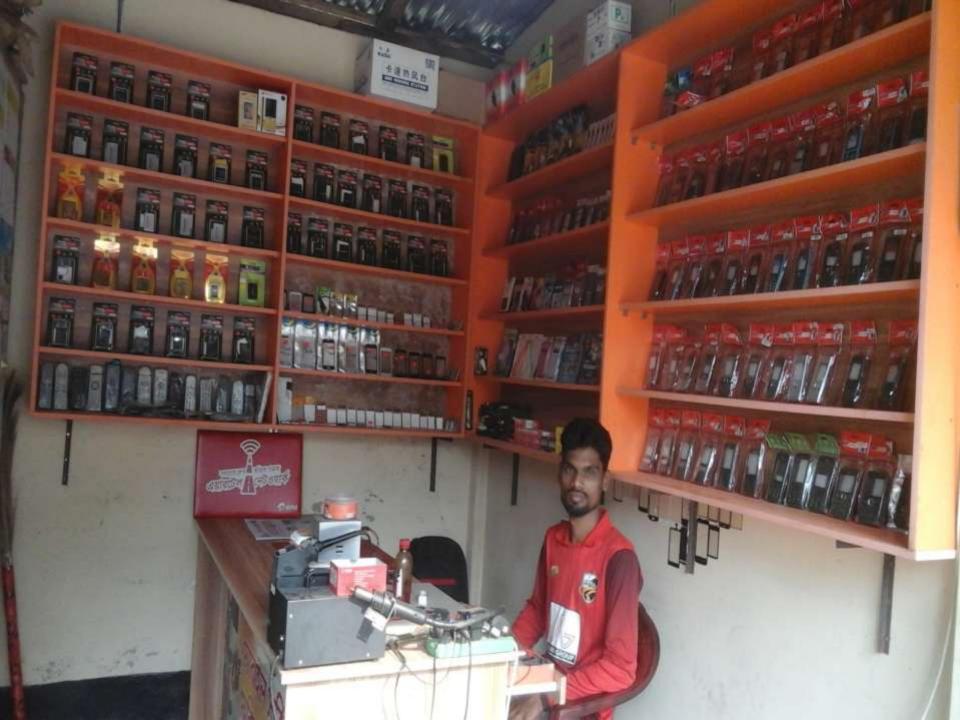

# PROPOSED NOBIN UDYOKTA BUSINESS INFO

| Business Name                                                | : | Sohel Telecom                                                                        |
|--------------------------------------------------------------|---|--------------------------------------------------------------------------------------|
| Address/ Location                                            | : | Basmongol, Adarsho Sador, Comilla                                                    |
| Total Investment in BDT                                      | : | Tk. 225,000                                                                          |
| Financing                                                    | : | Self Tk. 125,000 (from existing business) Required Investment Tk. 100,000(as equity) |
| Present salary/drawings from business                        | : | BDT 5,000 (Five thousand)                                                            |
| Proposed Salary                                              | : | BDT 6,000 (Six thousand)                                                             |
| Proposed Business<br>Implementation Plan                     |   |                                                                                      |
| (i) % of present gross profit margin                         | : | On products 20%, mobile servicing 100%.                                              |
| (ii) Estimated % of proposed gross profit margin             | : | On products 20%, mobile servicing 100%.                                              |
| (iii) In future risk mgt. plan<br>(from fire, disaster etc.) |   |                                                                                      |
|                                                              |   |                                                                                      |

# Pictures