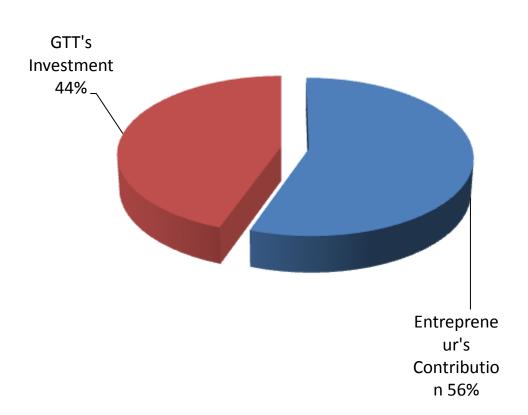

# SOURCE OF FINANCE

- Entrepreneur's Contribution BDT 125,000
- GTT's Investment BDT 100,000
- Total Capital BDT 225,000