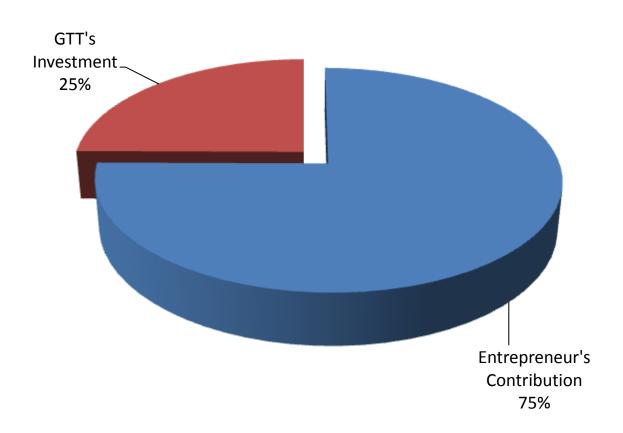

## SOURCE OF FINANCE

- Entrepreneur's Contribution BDT 302000
- GTT's Investment BDT 100000
- Total Capital BDT 402000