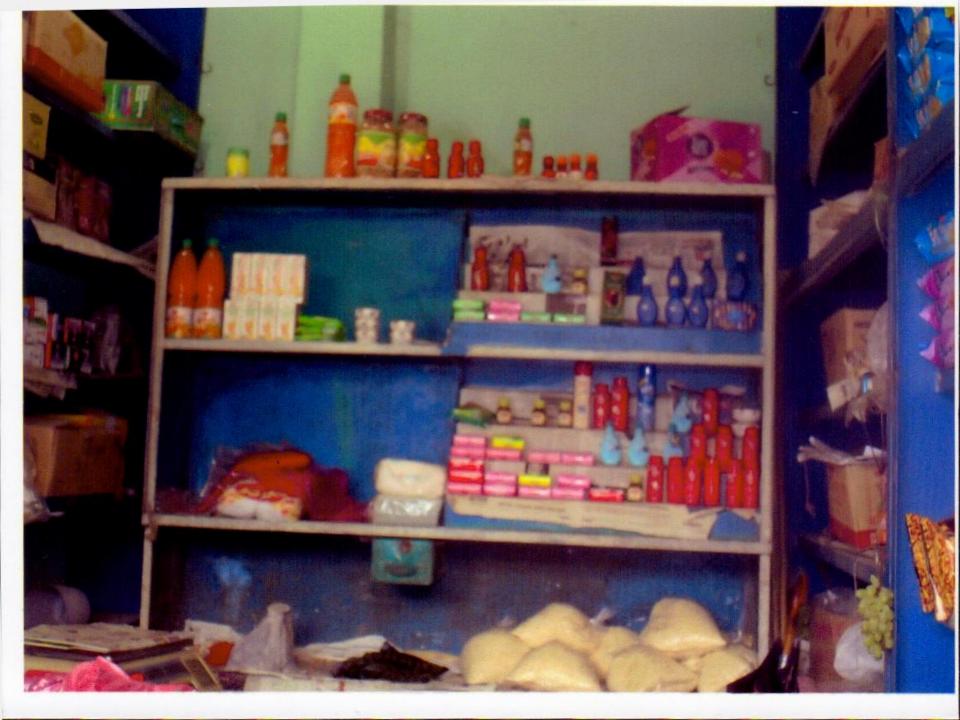

### PRESENT & PROPOSED INVESTMENT BREAKDOWN

| Gazi Md Jahir Ahmad                                                                                                                                            |                                                                               |        |                   |                |  |  |  |
|----------------------------------------------------------------------------------------------------------------------------------------------------------------|-------------------------------------------------------------------------------|--------|-------------------|----------------|--|--|--|
| Business Name: Jahir Store                                                                                                                                     |                                                                               |        |                   |                |  |  |  |
| Investment Breakdown & Source of Finance                                                                                                                       |                                                                               |        |                   |                |  |  |  |
| Particulars                                                                                                                                                    |                                                                               |        | Proposed<br>(BDT) | Total<br>(BDT) |  |  |  |
| Existing                                                                                                                                                       | Proposed                                                                      |        |                   |                |  |  |  |
| Investment in products (soap, biscuits, chips, coal, candy,tang,pest,magic pawder, rice, pulses, sugar, onion, garlic, flour, potato, spice and chocolate etc) | Investment in products (grocery item, bakery item and confectionary item etc) | 90,000 | 100,000           | 190,000        |  |  |  |
| Investment in Machinery (refrigerator - 1 pics)                                                                                                                |                                                                               |        |                   | 5,000          |  |  |  |
| Cash in hand                                                                                                                                                   |                                                                               |        |                   | 6,940          |  |  |  |
| Debtors (Since December, 2015 to at present)                                                                                                                   |                                                                               |        |                   | 9,160          |  |  |  |
| Decoration (fixture and fittings)                                                                                                                              |                                                                               |        |                   | 70,900         |  |  |  |
| Advance for shop                                                                                                                                               |                                                                               |        |                   | 120,000        |  |  |  |
| Total Capital                                                                                                                                                  |                                                                               |        | 100,000           | 402,000        |  |  |  |