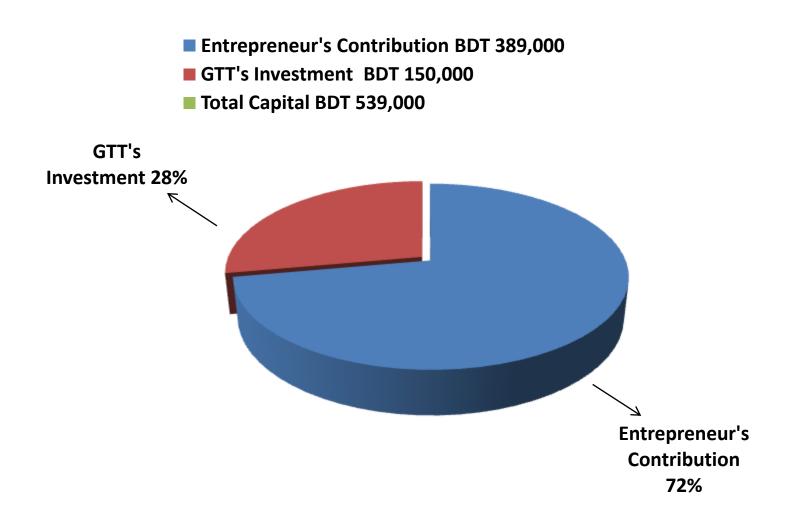

## **PROPOSED NOBIN UDYOKTA BUSINESS INFO**

| Business Name                                                          | : | Gausia Telecom                                                                           |  |
|------------------------------------------------------------------------|---|------------------------------------------------------------------------------------------|--|
| Address/ Location                                                      | : | Chareya, Hathazari, Chittagong.                                                          |  |
| Total Investment in BDT                                                | : | Tk. 539,000                                                                              |  |
| Financing                                                              | : | Self Tk. 389,000 (from existing business)<br>Required Investment Tk. 150,000 (as equity) |  |
| Present salary/drawings from business                                  | : | BDT 6,000 (Six thousand)                                                                 |  |
| Proposed Salary                                                        | : | BDT 6,000 (Six thousand)                                                                 |  |
| Proposed Business<br>Implementation Plan                               |   |                                                                                          |  |
| <ul><li>(i) % of present gross profit<br/>margin</li></ul>             | : | On product 10%, bkash 100%, flexiload 100% & decoration service 30%.                     |  |
| <ul><li>(ii) Estimated % of proposed<br/>gross profit margin</li></ul> | : | On product 10%, bkash 100%, flexiload 100% & decoration service 30%.                     |  |
| (iii) In future risk mgt. plan<br>(from fire, disaster etc.)           | : |                                                                                          |  |

| Particula                                                                                                                                                                   | Existing<br>Business                                                                                                                                    | Proposed<br>(BDT) | Total<br>(BDT) |         |  |
|-----------------------------------------------------------------------------------------------------------------------------------------------------------------------------|---------------------------------------------------------------------------------------------------------------------------------------------------------|-------------------|----------------|---------|--|
| Existing                                                                                                                                                                    | Proposed                                                                                                                                                | (BDT)             |                |         |  |
| Investment in products (mobile set,<br>mobile accessories, SIM and electric<br>products etc)                                                                                |                                                                                                                                                         |                   |                | 99,000  |  |
| Investment in Bkash                                                                                                                                                         | 20,000                                                                                                                                                  | 37,000            | 57,000         |         |  |
| Investment in Flexiload                                                                                                                                                     |                                                                                                                                                         | 10,000            |                | 10,000  |  |
| Investment in Machineries,<br>Equipment & Tools (IPS, mike set -<br>10 pics, mike machine - 10 pics,<br>battery - 10 pics, wire, speaker,<br>mobile set, bulb and fan etc.) | Investment in Machineries<br>(mike set - 10 pics, mike<br>machine - 05 pics, battery - 03<br>pics, wire- 10 kg, speaker - 3<br>pics, bulb and fan etc.) | 198,200           | 113,000        | 311,200 |  |
| Cash in hand                                                                                                                                                                |                                                                                                                                                         | 8,300             | -              | 8,300   |  |
| Advance for Shop                                                                                                                                                            | 20,000                                                                                                                                                  | _                 | 20,000         |         |  |
| Debtors (Since April, 2016 to at pres                                                                                                                                       | 3,500                                                                                                                                                   | -                 | 3,500          |         |  |
| Decoration (fixture and fittings)                                                                                                                                           |                                                                                                                                                         | 30,000            |                | 30,000  |  |
| Total Cap                                                                                                                                                                   | 389,000                                                                                                                                                 | 150,000           | 539,000        |         |  |