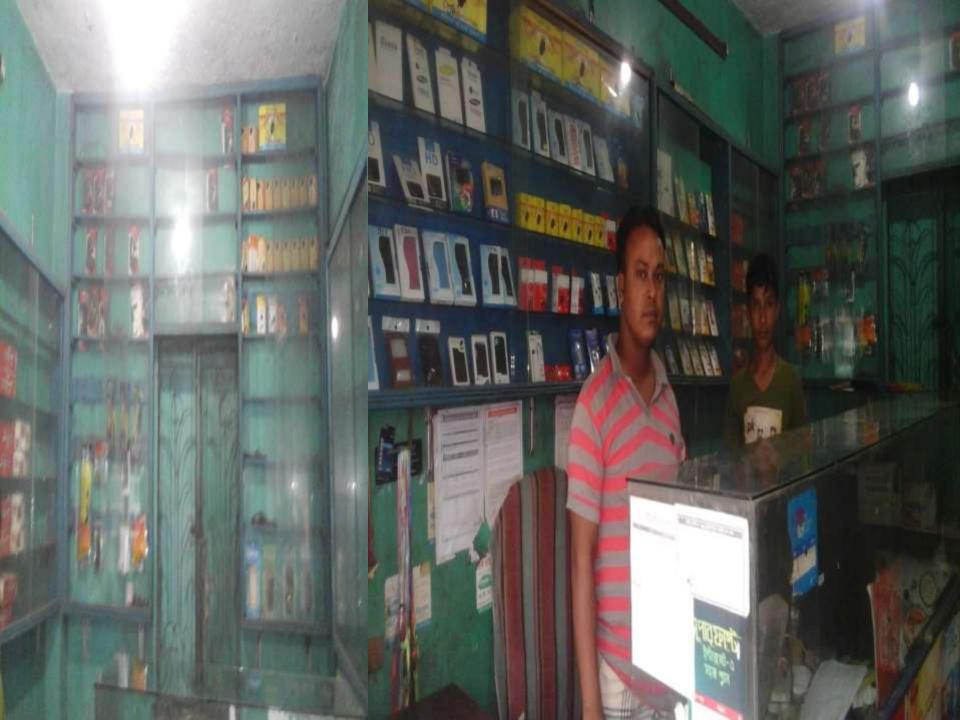

Proposed NU Business Name : Vai Vai Telecom

Business Category: Telecom & IT Support

Business Proposal Prepared by Md. Saddam Hossain Kazi, Asst. NU Verified by: Md. Rafiquel Islam

# PROPOSED NOBIN UDYOKTA BUSINESS INFO

|   | Vai Vai Telecom                                                                                                                                 |
|---|-------------------------------------------------------------------------------------------------------------------------------------------------|
| : | Uchitpura Bazar , Araihazar, Narayanganj.                                                                                                       |
| : | Tk. 375,000                                                                                                                                     |
| : | Self Tk. 275,000 (from existing business) Required Investment Tk. 100,000 (as equity)                                                           |
| : | Taka 5,000 (five thousand)                                                                                                                      |
| : | Taka 7,000 (seven thousand)                                                                                                                     |
|   |                                                                                                                                                 |
|   | On products 15%, Flexi-load, bKash, download and mobile servicing 100%. On products 15%, Flexi-load, bKash, download and mobile servicing 100%. |
|   |                                                                                                                                                 |