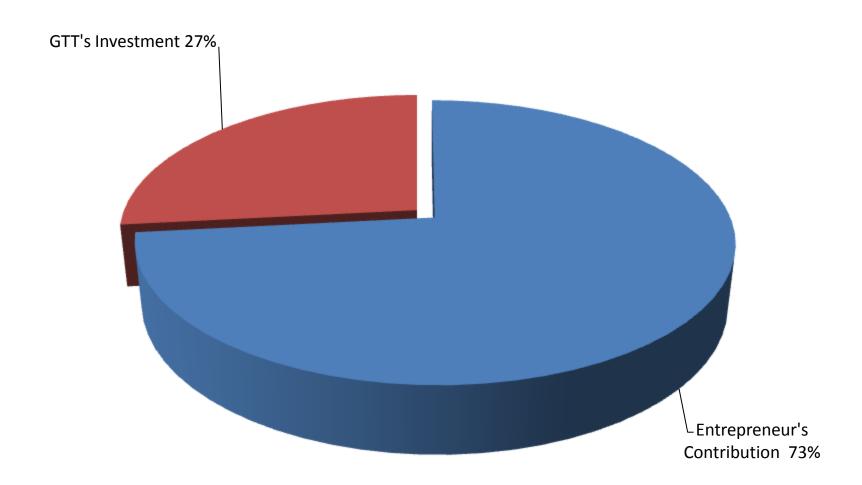

# SOURCE OF FINANCE

- Entrepreneur's Contribution BDT 275,000
- GTT's Investment BDT 120,000
- Total Capital BDT 395,000