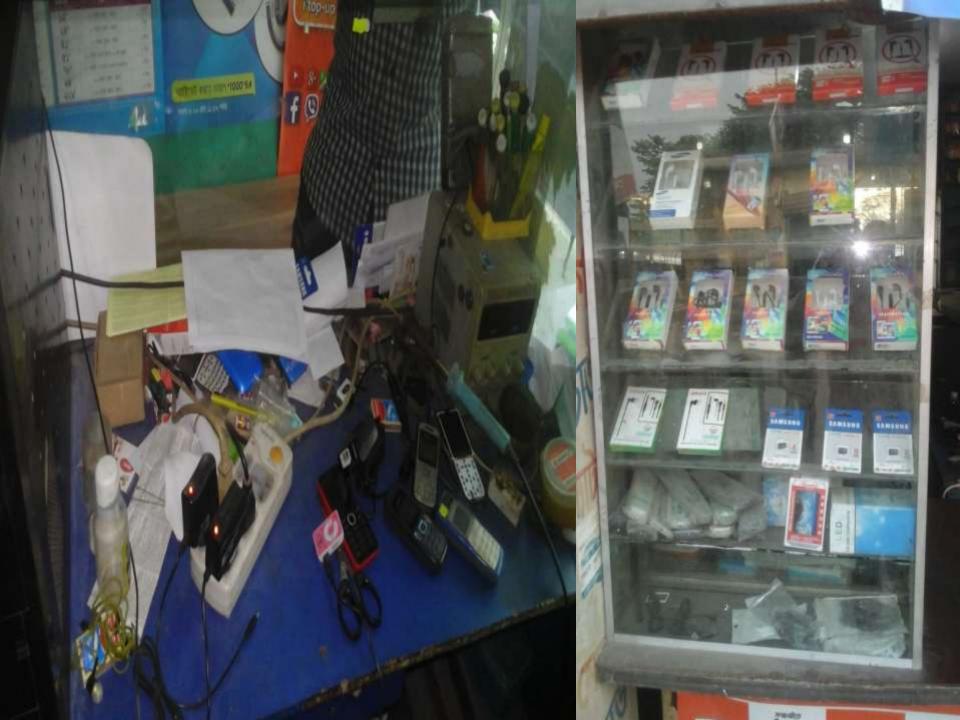

# PROPOSED NOBIN UDYOKTA BUSINESS INFO

|   | Vai Vai Telecom                                                                                                                                 |
|---|-------------------------------------------------------------------------------------------------------------------------------------------------|
| : | Uchitpura Bazar , Araihazar, Narayanganj.                                                                                                       |
| : | Tk. 375,000                                                                                                                                     |
| : | Self Tk. 275,000 (from existing business) Required Investment Tk. 100,000 (as equity)                                                           |
| : | Taka 5,000 (five thousand)                                                                                                                      |
| : | Taka 7,000 (seven thousand)                                                                                                                     |
|   |                                                                                                                                                 |
|   | On products 15%, Flexi-load, bKash, download and mobile servicing 100%. On products 15%, Flexi-load, bKash, download and mobile servicing 100%. |
|   |                                                                                                                                                 |

### PRESENT & PROPOSED INVESTMENT BREAKDOWN

| Particulars                                                            | Existing<br>Business                             | Proposed | Total   |         |
|------------------------------------------------------------------------|--------------------------------------------------|----------|---------|---------|
| Existing                                                               | Proposed                                         | (BDT)    | (BDT)   | (BDT)   |
| Investment in products ( Mobile accessories and sim card etc.)         | Investment in products (Mobile Accessories etc.) | 79,500   | 40,000  | 119,500 |
| Investment in Machineries and Equipment (6 supply and mobile set etc.) | Computre set, hot gun, power                     | 44,000   |         | 44,000  |
| Investment in Flexi Load and bKash                                     |                                                  | 69,000   | 60,000  | 129,000 |
| Cash in hand                                                           |                                                  | 40,500   | -       | 40,500  |
| Debtors (Since January, 2016 to at present)                            |                                                  | 2,000    | -       | 2,000   |
| Decoration (fixture and fittings)                                      |                                                  | 40,000   |         | 40,000  |
| Total Capital                                                          |                                                  | 275,000  | 100,000 | 375,000 |