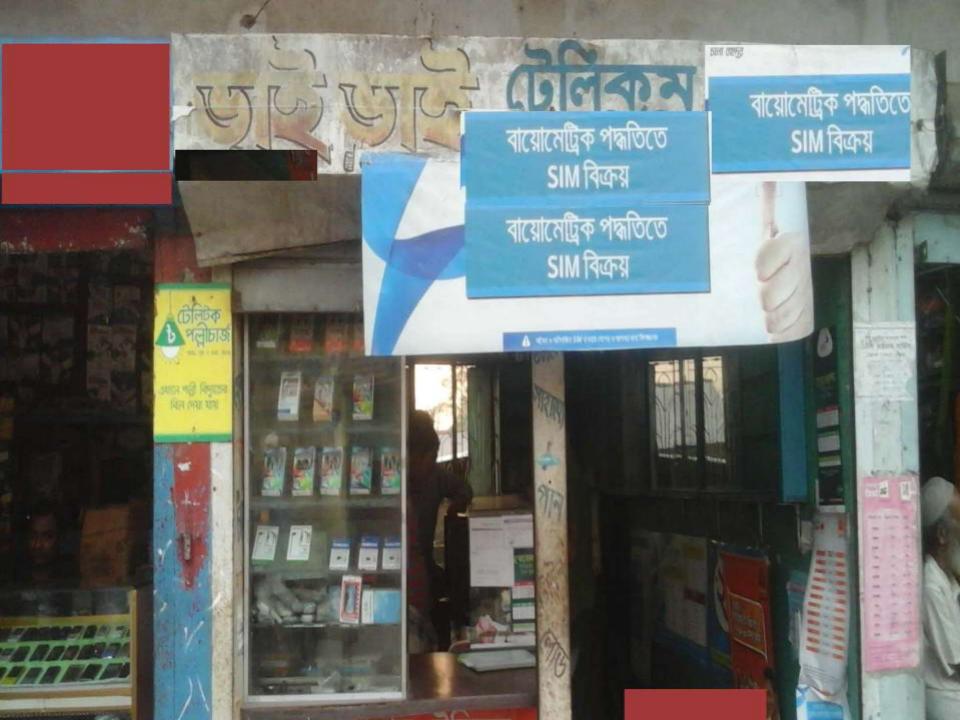

Proposed NU Business Name : Vai Vai Telecom

Business Category: Telecom & IT Support

Business Proposal Prepared by Md. Saddam Hossain Kazi, Asst. NU Verified by: Md. Rafiquel Islam

# PROPOSED NOBIN UDYOKTA BUSINESS INFO

|   | Vai Vai Telecom                                                                                                                                 |
|---|-------------------------------------------------------------------------------------------------------------------------------------------------|
| : | Uchitpura Bazar , Araihazar, Narayanganj.                                                                                                       |
| : | Tk. 375,000                                                                                                                                     |
| : | Self Tk. 275,000 (from existing business) Required Investment Tk. 100,000 (as equity)                                                           |
| : | Taka 5,000 (five thousand)                                                                                                                      |
| : | Taka 7,000 (seven thousand)                                                                                                                     |
|   |                                                                                                                                                 |
|   | On products 15%, Flexi-load, bKash, download and mobile servicing 100%. On products 15%, Flexi-load, bKash, download and mobile servicing 100%. |
|   |                                                                                                                                                 |