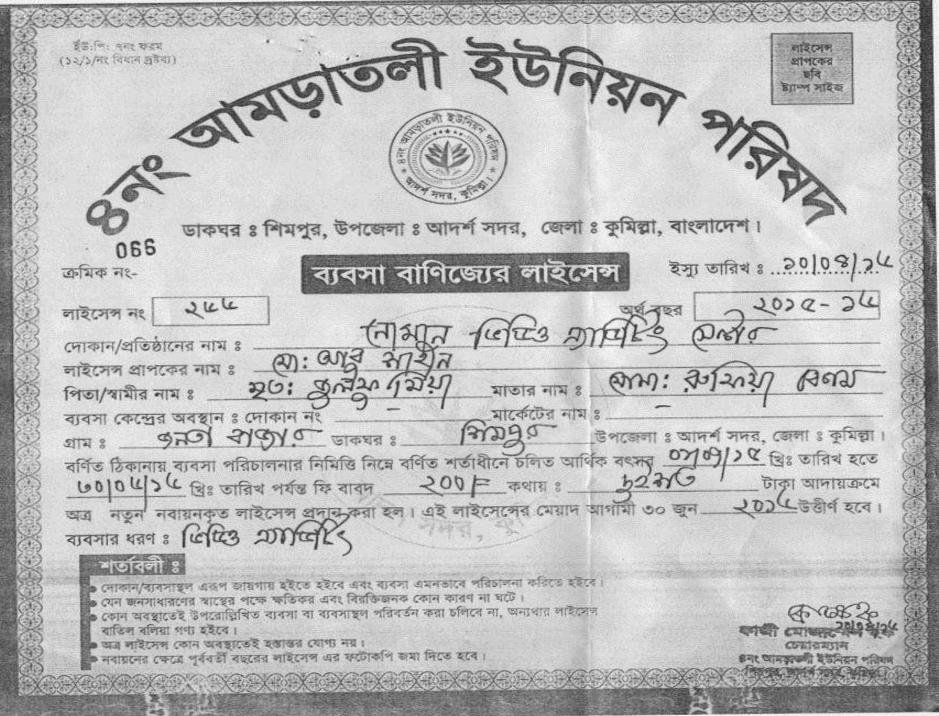

Proposed NU Business Name: Noman Video Aditing &

Centre

Business Category: Telecom & IT Centre

Business Proposal Collected by: Md. Anwar Hossain, Asst. NU, Comilia.

Project Prepared & Verified by: Md. Rezaur Rashid Dewan

## PROPOSED NOBIN UDYOKTA BUSINESS INFO

| : | Noman Video Aditing & Centre                                                           |
|---|----------------------------------------------------------------------------------------|
| : | Janata bazar, Adarsha sadar, Comilla                                                   |
| : | Tk. 7,19,000                                                                           |
| : | Self Tk. 5,69,000(from existing business) Required Investment Tk. 1,50,000 (as equity) |
| : | BDT 8,000 (Eight thousand)                                                             |
| : | BDT 9,300 (Nine thousand three hundred)                                                |
| : | On products 25%, servicing 90% On products 25%, servicing 90%                          |
|   |                                                                                        |
|   |                                                                                        |