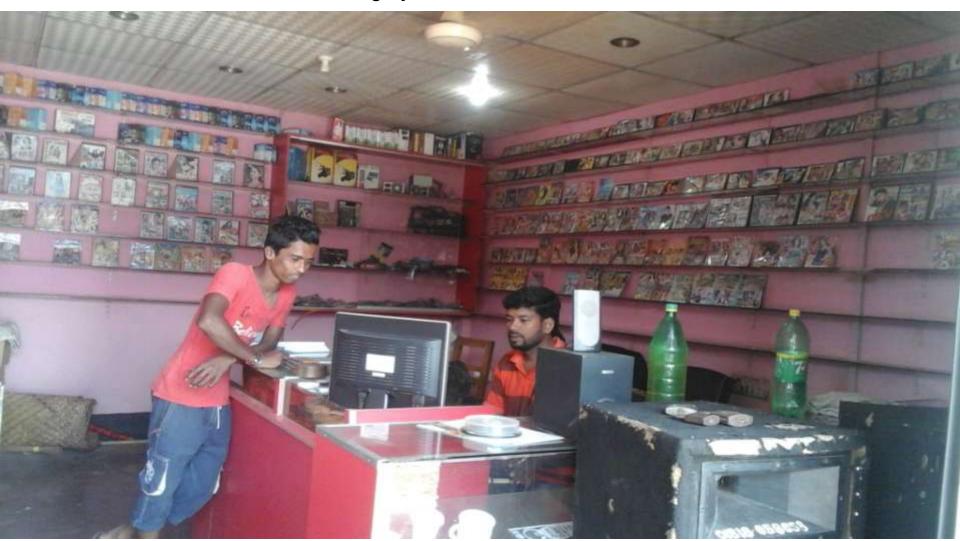

Proposed NU Business Name: Noman Video Aditing &

Centre

Business Category: Telecom & IT Centre



Business Proposal Collected by: Md. Anwar Hossain, Asst. NU, Comilia.

Project Prepared & Verified by: Md. Rezaur Rashid Dewan

## BRIEF BIO OF THE PROPOSED NOBIN UDYOKTA

| Name and address                                                                                                          | :     | Md. Abu Shahin  Vill: Pihatuli, Union:Amratuli, Post: Shimpur, Upazila: Adarsha Sadar, District: Comilla |
|---------------------------------------------------------------------------------------------------------------------------|-------|----------------------------------------------------------------------------------------------------------|
| Age                                                                                                                       | :     | 31 years