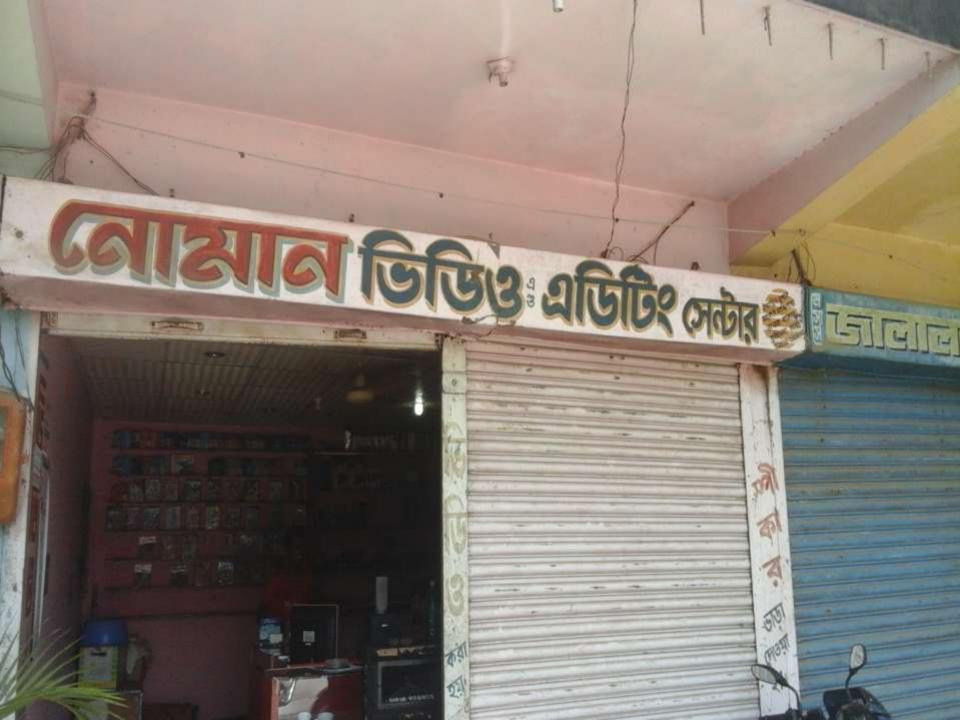

Proposed NU Business Name: Noman Video Aditing &

Centre

Business Category: Telecom & IT Centre

Business Proposal Collected by: Md. Anwar Hossain, Asst. NU, Comilia.

Project Prepared & Verified by: Md. Rezaur Rashid Dewan

## PROPOSED NOBIN UDYOKTA BUSINESS INFO

| : | Noman Video Aditing & Centre                                                           |
|---|----------------------------------------------------------------------------------------|
| : | Janata bazar, Adarsha sadar, Comilla                                                   |
| : | Tk. 7,19,000                                                                           |
| : | Self Tk. 5,69,000(from existing business) Required Investment Tk. 1,50,000 (as equity) |
| : | BDT 8,000 (Eight thousand)                                                             |
| : | BDT 9,300 (Nine thousand three hundred)                                                |
| : | On products 25%, servicing 90% On products 25%, servicing 90%                          |
|   |                                                                                        |
|   |                                                                                        |