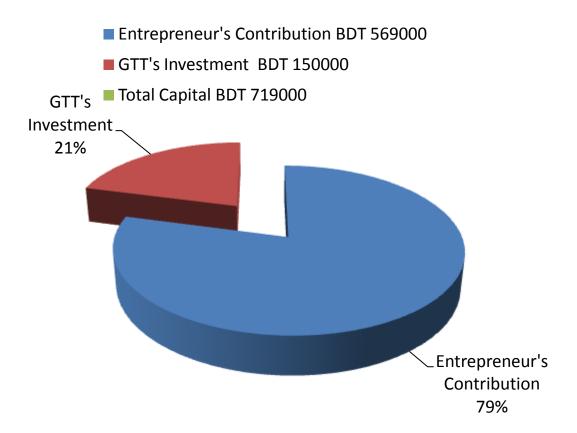

## PRESENT & PROPOSED INVESTMENT BREAKDOWN

|                                                                                                                                                                 | Md . Abu Shahin                                                                                                                                                 |          |                   |                |
|-----------------------------------------------------------------------------------------------------------------------------------------------------------------|-----------------------------------------------------------------------------------------------------------------------------------------------------------------|----------|-------------------|----------------|
|                                                                                                                                                                 | ness Name: Noman Video Aditing & Centre                                                                                                                         |          |                   |                |
| Inv                                                                                                                                                             | estment Breakdown & Source of Finance                                                                                                                           |          |                   |                |
| Particulars                                                                                                                                                     |                                                                                                                                                                 |          | Proposed<br>(BDT) | Total<br>(BDT) |
| Existing                                                                                                                                                        | (BDT)                                                                                                                                                           |          |                   |                |
| Investment in products (mobile,<br>Mobile charger,Mobile battery,<br>converter,Memori card,Sim, Head<br>phone,Load, screen paper and Others<br>accessories etc) | Investment in products (mobile,<br>Mobile charger,Mobile battery,<br>converter,Memori card,Sim, Head<br>phone,Load, screen paper and<br>Others accessories etc) | 438,000  | 150,000           | 588,000        |
| Investment in Equipments & Tools                                                                                                                                | 62,000                                                                                                                                                          |          | 62,000            |                |
| Cash in hand                                                                                                                                                    | 3,150                                                                                                                                                           |          | 3,150             |                |
| Debtors (Since February, 2016 to at present)                                                                                                                    |                                                                                                                                                                 |          |                   | 8,800          |
| Creditors (Since November, 2015 to at present)                                                                                                                  |                                                                                                                                                                 | (27,400) |                   | (27,400)       |
| Decoration (fixture and fittings)                                                                                                                               |                                                                                                                                                                 |          |                   | 74,450         |
| Advance for shop                                                                                                                                                |                                                                                                                                                                 | 10,000   |                   | 10,000         |
| Total C                                                                                                                                                         | apital                                                                                                                                                          | 569,000  | 150,000           | 719,000        |