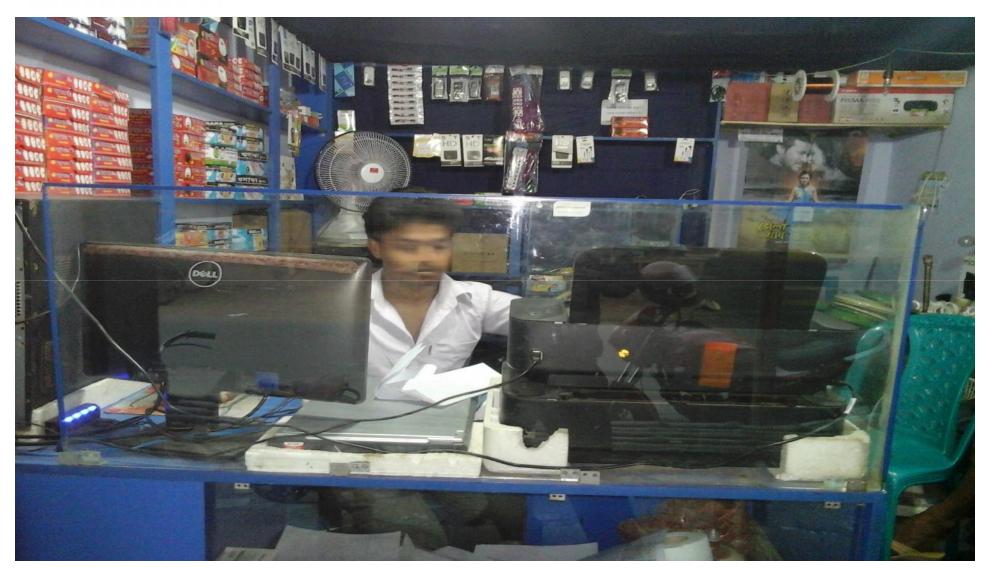

## PROPOSED NOBIN UDYOKTA BUSINESS INFO

| Business Name                                                                                                                                                                            | : | Ma Electrics & Computer                                                             |
|------------------------------------------------------------------------------------------------------------------------------------------------------------------------------------------|---|-------------------------------------------------------------------------------------|
| Address/ Location                                                                                                                                                                        | : | Rohanpur, Gomastapur, Chapainawabgong.                                              |
| Total Investment in BDT                                                                                                                                                                  | : | Tk. 159,000                                                                         |
| Financing                                                                                                                                                                                | : | Self Tk. 109000 (from existing business) Required Investment Tk. 50,000 (as equity) |
| Present salary/drawings from business                                                                                                                                                    | : | BDT 4,600 (Four thousand six hundred)                                               |
| Proposed Salary                                                                                                                                                                          | : | BDT 5,600 (Five thousand six hundred)                                               |
| Proposed Business Implementation Plan  (i) % of present gross profit margin  (ii) Estimated % of proposed gross profit margin  (iii) In future risk mgt. plan (from fire, disaster etc.) | : | On products 25%, servicing 85%  On products 25%, servicing 85%                      |

# Pictures