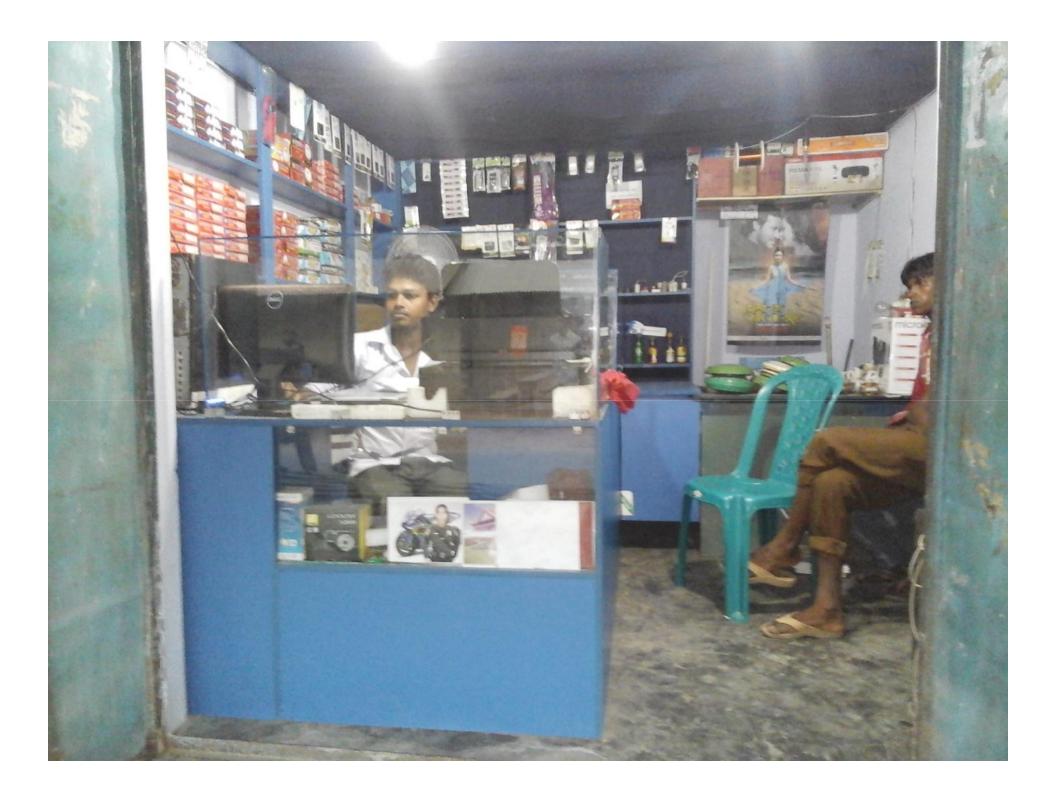

## PROPOSED NOBIN UDYOKTA BUSINESS INFO

| Business Name                                                                                                                                                                            | : | Ma Electrics & Computer                                                             |
|------------------------------------------------------------------------------------------------------------------------------------------------------------------------------------------|---|-------------------------------------------------------------------------------------|
| Address/ Location                                                                                                                                                                        | : | Rohanpur, Gomastapur, Chapainawabgong.                                              |
| Total Investment in BDT                                                                                                                                                                  | : | Tk. 159,000                                                                         |
| Financing                                                                                                                                                                                | : | Self Tk. 109000 (from existing business) Required Investment Tk. 50,000 (as equity) |
| Present salary/drawings from business                                                                                                                                                    | : | BDT 4,600 (Four thousand six hundred)                                               |
| Proposed Salary                                                                                                                                                                          | : | BDT 5,600 (Five thousand six hundred)                                               |
| Proposed Business Implementation Plan  (i) % of present gross profit margin  (ii) Estimated % of proposed gross profit margin  (iii) In future risk mgt. plan (from fire, disaster etc.) | : | On products 25%, servicing 85%  On products 25%, servicing 85%                      |

#### PRESENT & PROPOSED INVESTMENT BREAKDOWN

|                                                                                                                                                   | Abul Kalam Azad                                                                                                                                   |                               |                   |                |
|---------------------------------------------------------------------------------------------------------------------------------------------------|---------------------------------------------------------------------------------------------------------------------------------------------------|-------------------------------|-------------------|----------------|
| В                                                                                                                                                 | Business Name: Ma Electric & Computer                                                                                                             |                               |                   |                |
| Inv                                                                                                                                               | vestment Breakdown & Source of Finance                                                                                                            |                               |                   |                |
| Partice                                                                                                                                           | ulars                                                                                                                                             | Existing<br>Business<br>(BDT) | Proposed<br>(BDT) | Total<br>(BDT) |
| Existing                                                                                                                                          | Proposed                                                                                                                                          |                               |                   |                |
| Investment in products (switch, head phone, pen drive, switch medium, switch high quality, mobile battery, plug, two pin plug and multi plug etc) | Investment in products (switch, head phone, pen drive, switch medium, switch high quality, mobile battery, plug, two pin plug and multi plug etc) | 38,902                        | 70,000            | 108,902        |
| Investment in Equipments & Tools                                                                                                                  |                                                                                                                                                   | 50,050                        |                   | 50,050         |
| Cash in hand                                                                                                                                      |                                                                                                                                                   | 2,578                         |                   | 2,578          |
| Debtors (Since February, 2016 to at pre                                                                                                           | esent)                                                                                                                                            | 1,220                         |                   | 1,220          |
| Decoration (fixture and fittings)                                                                                                                 |                                                                                                                                                   | 11,250                        |                   | 11,250         |
| Advance for shop                                                                                                                                  |                                                                                                                                                   | 5,000                         |                   | 5,000          |
| Total C                                                                                                                                           | apital                                                                                                                                            | 109,000                       | 70,000            | 179,000        |