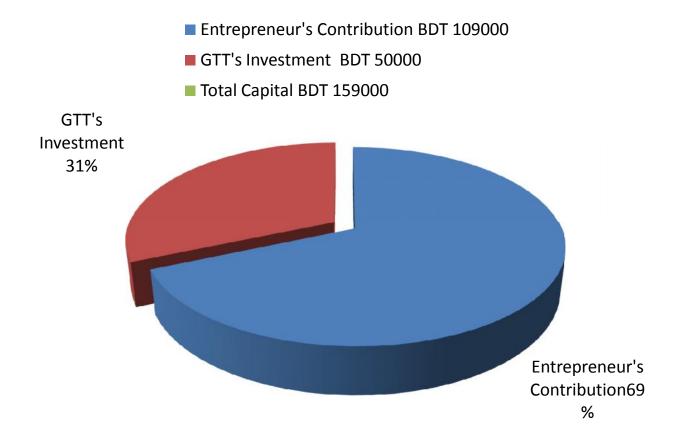

#### PRESENT & PROPOSED INVESTMENT BREAKDOWN

|                                                                                                                                                   | Abul Kalam Azad                                                                                                                                   |                               |                   |                |
|---------------------------------------------------------------------------------------------------------------------------------------------------|---------------------------------------------------------------------------------------------------------------------------------------------------|-------------------------------|-------------------|----------------|
| В                                                                                                                                                 | Business Name: Ma Electric & Computer                                                                                                             |                               |                   |                |
| Inv                                                                                                                                               | vestment Breakdown & Source of Finance                                                                                                            |                               |                   |                |
| Partice                                                                                                                                           | ulars                                                                                                                                             | Existing<br>Business<br>(BDT) | Proposed<br>(BDT) | Total<br>(BDT) |
| Existing                                                                                                                                          | Proposed                                                                                                                                          |                               |                   |                |
| Investment in products (switch, head phone, pen drive, switch medium, switch high quality, mobile battery, plug, two pin plug and multi plug etc) | Investment in products (switch, head phone, pen drive, switch medium, switch high quality, mobile battery, plug, two pin plug and multi plug etc) | 38,902                        | 70,000            | 108,902        |
| Investment in Equipments & Tools                                                                                                                  |                                                                                                                                                   | 50,050                        |                   | 50,050         |
| Cash in hand                                                                                                                                      |                                                                                                                                                   | 2,578                         |                   | 2,578          |
| Debtors (Since February, 2016 to at pre                                                                                                           | esent)                                                                                                                                            | 1,220                         |                   | 1,220          |
| Decoration (fixture and fittings)                                                                                                                 |                                                                                                                                                   | 11,250                        |                   | 11,250         |
| Advance for shop                                                                                                                                  |                                                                                                                                                   | 5,000                         |                   | 5,000          |
| Total C                                                                                                                                           | apital                                                                                                                                            | 109,000                       | 70,000            | 179,000        |