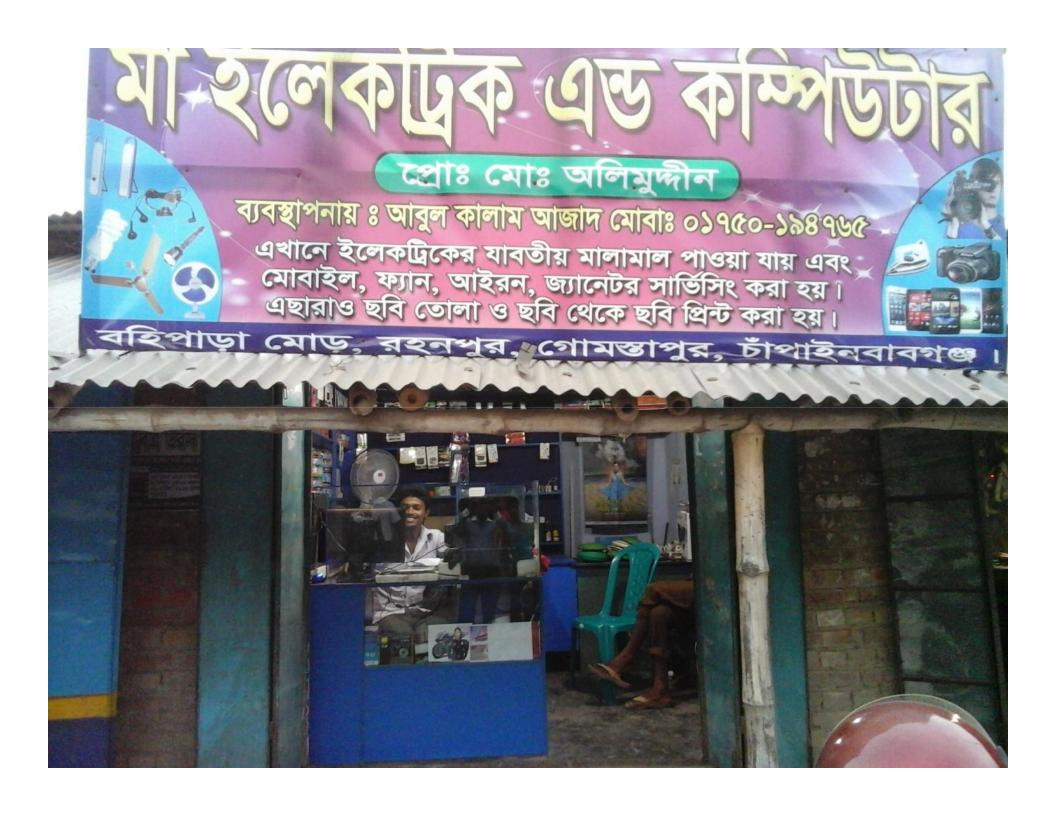

Proposed NU Business Name: Ma Electrics & Computer

Business Category: Telecom & IT Support

Business Proposal Collected by: Md Abdur Rahim , Assistant Officer, Rohanpur, Chapainawabgong.

Business Proposal Prepared by: Md Rezaur Rashid Dewan

## PROPOSED NOBIN UDYOKTA BUSINESS INFO

| Business Name                                                                                                                                                                            | : | Ma Electrics & Computer                                                             |
|------------------------------------------------------------------------------------------------------------------------------------------------------------------------------------------|---|-------------------------------------------------------------------------------------|
| Address/ Location                                                                                                                                                                        | : | Rohanpur, Gomastapur, Chapainawabgong.                                              |
| Total Investment in BDT                                                                                                                                                                  | : | Tk. 159,000                                                                         |
| Financing                                                                                                                                                                                | : | Self Tk. 109000 (from existing business) Required Investment Tk. 50,000 (as equity) |
| Present salary/drawings from business                                                                                                                                                    | : | BDT 4,600 (Four thousand six hundred)                                               |
| Proposed Salary                                                                                                                                                                          | : | BDT 5,600 (Five thousand six hundred)                                               |
| Proposed Business Implementation Plan  (i) % of present gross profit margin  (ii) Estimated % of proposed gross profit margin  (iii) In future risk mgt. plan (from fire, disaster etc.) | : | On products 25%, servicing 85%  On products 25%, servicing 85%                      |

#### PRESENT & PROPOSED INVESTMENT BREAKDOWN

|                                                                                                                                                   | Abul Kalam Azad                                                                                                                                   |                               |                   |                |
|---------------------------------------------------------------------------------------------------------------------------------------------------|---------------------------------------------------------------------------------------------------------------------------------------------------|-------------------------------|-------------------|----------------|
| В                                                                                                                                                 | Business Name: Ma Electric & Computer                                                                                                             |                               |                   |                |
| Inv                                                                                                                                               | vestment Breakdown & Source of Finance                                                                                                            |                               |                   |                |
| Partice                                                                                                                                           | ulars                                                                                                                                             | Existing<br>Business<br>(BDT) | Proposed<br>(BDT) | Total<br>(BDT) |
| Existing                                                                                                                                          | Proposed                                                                                                                                          |                               |                   |                |
| Investment in products (switch, head phone, pen drive, switch medium, switch high quality, mobile battery, plug, two pin plug and multi plug etc) | Investment in products (switch, head phone, pen drive, switch medium, switch high quality, mobile battery, plug, two pin plug and multi plug etc) | 38,902                        | 70,000            | 108,902        |
| Investment in Equipments & Tools                                                                                                                  |                                                                                                                                                   | 50,050                        |                   | 50,050         |
| Cash in hand                                                                                                                                      |                                                                                                                                                   | 2,578                         |                   | 2,578          |
| Debtors (Since February, 2016 to at pre                                                                                                           | esent)                                                                                                                                            | 1,220                         |                   | 1,220          |
| Decoration (fixture and fittings)                                                                                                                 |                                                                                                                                                   | 11,250                        |                   | 11,250         |
| Advance for shop                                                                                                                                  |                                                                                                                                                   | 5,000                         |                   | 5,000          |
| Total C                                                                                                                                           | apital                                                                                                                                            | 109,000                       | 70,000            | 179,000        |