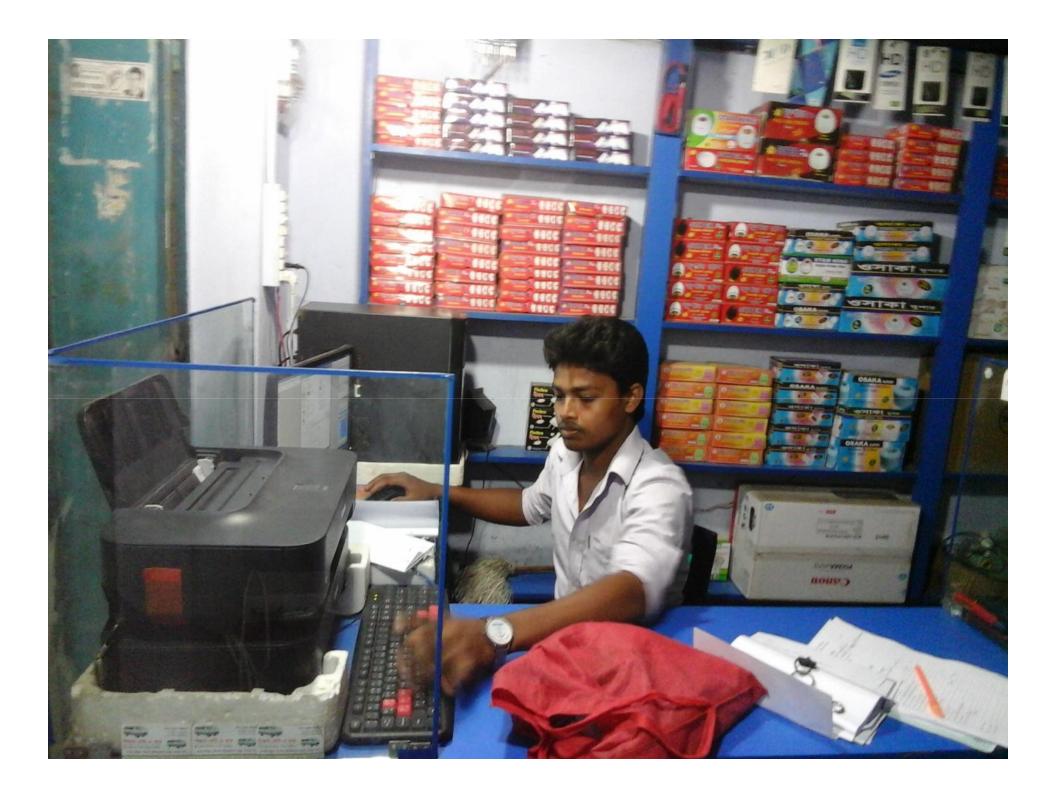

## PROPOSED NOBIN UDYOKTA BUSINESS INFO

| Business Name                                                                                                                                                                            | : | Ma Electrics & Computer                                                             |
|------------------------------------------------------------------------------------------------------------------------------------------------------------------------------------------|---|-------------------------------------------------------------------------------------|
| Address/ Location                                                                                                                                                                        | : | Rohanpur, Gomastapur, Chapainawabgong.                                              |
| Total Investment in BDT                                                                                                                                                                  | : | Tk. 159,000                                                                         |
| Financing                                                                                                                                                                                | : | Self Tk. 109000 (from existing business) Required Investment Tk. 50,000 (as equity) |
| Present salary/drawings from business                                                                                                                                                    | : | BDT 4,600 (Four thousand six hundred)                                               |
| Proposed Salary                                                                                                                                                                          | : | BDT 5,600 (Five thousand six hundred)                                               |
| Proposed Business Implementation Plan  (i) % of present gross profit margin  (ii) Estimated % of proposed gross profit margin  (iii) In future risk mgt. plan (from fire, disaster etc.) | : | On products 25%, servicing 85%  On products 25%, servicing 85%                      |

#### PRESENT & PROPOSED INVESTMENT BREAKDOWN

|                                                                                                                                                   | Abul Kalam Azad                                                                                                                                   |                               |                   |                |
|---------------------------------------------------------------------------------------------------------------------------------------------------|---------------------------------------------------------------------------------------------------------------------------------------------------|-------------------------------|-------------------|----------------|
| В                                                                                                                                                 | Business Name: Ma Electric & Computer                                                                                                             |                               |                   |                |
| Inv                                                                                                                                               | vestment Breakdown & Source of Finance                                                                                                            |                               |                   |                |
| Partice                                                                                                                                           | ulars                                                                                                                                             | Existing<br>Business<br>(BDT) | Proposed<br>(BDT) | Total<br>(BDT) |
| Existing                                                                                                                                          | Proposed                                                                                                                                          |                               |                   |                |
| Investment in products (switch, head phone, pen drive, switch medium, switch high quality, mobile battery, plug, two pin plug and multi plug etc) | Investment in products (switch, head phone, pen drive, switch medium, switch high quality, mobile battery, plug, two pin plug and multi plug etc) | 38,902                        | 70,000            | 108,902        |
| Investment in Equipments & Tools                                                                                                                  |                                                                                                                                                   | 50,050                        |                   | 50,050         |
| Cash in hand                                                                                                                                      |                                                                                                                                                   | 2,578                         |                   | 2,578          |
| Debtors (Since February, 2016 to at pre                                                                                                           | esent)                                                                                                                                            | 1,220                         |                   | 1,220          |
| Decoration (fixture and fittings)                                                                                                                 |                                                                                                                                                   | 11,250                        |                   | 11,250         |
| Advance for shop                                                                                                                                  |                                                                                                                                                   | 5,000                         |                   | 5,000          |
| Total C                                                                                                                                           | apital                                                                                                                                            | 109,000                       | 70,000            | 179,000        |