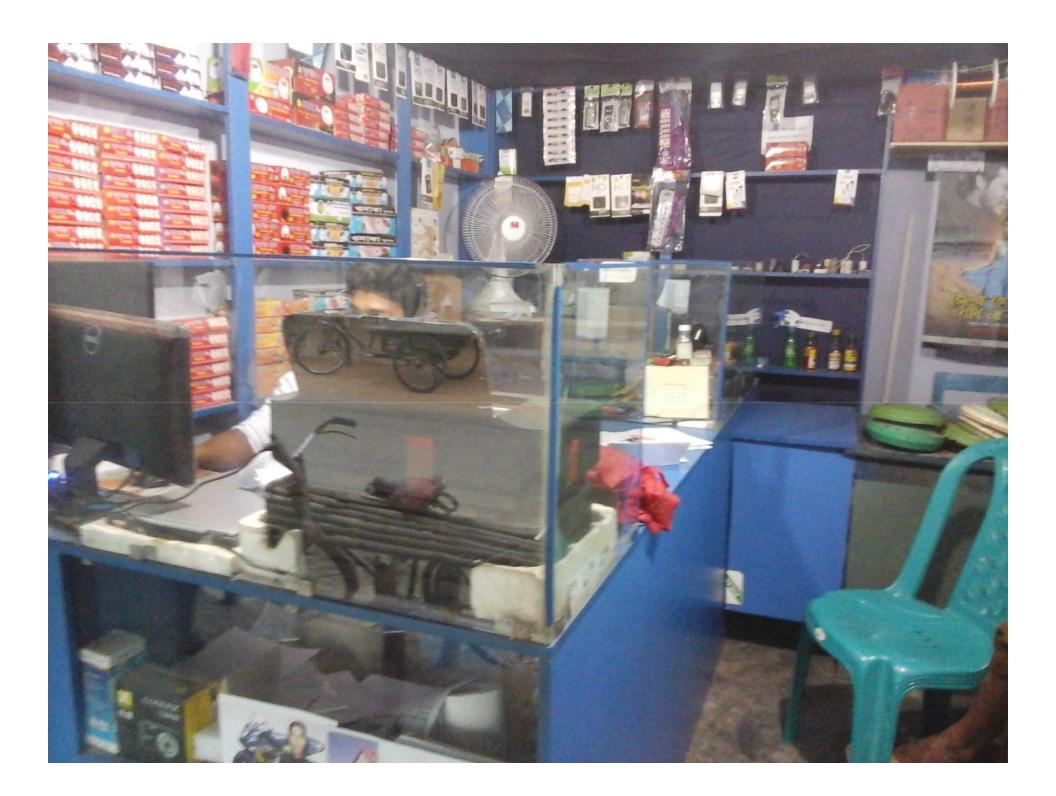

## PROPOSED NOBIN UDYOKTA BUSINESS INFO

| Business Name                                                                                                                                                                            | : | Ma Electrics & Computer                                                             |
|------------------------------------------------------------------------------------------------------------------------------------------------------------------------------------------|---|-------------------------------------------------------------------------------------|
| Address/ Location                                                                                                                                                                        | : | Rohanpur, Gomastapur, Chapainawabgong.                                              |
| Total Investment in BDT                                                                                                                                                                  | : | Tk. 159,000                                                                         |
| Financing                                                                                                                                                                                | : | Self Tk. 109000 (from existing business) Required Investment Tk. 50,000 (as equity) |
| Present salary/drawings from business                                                                                                                                                    | : | BDT 4,600 (Four thousand six hundred)                                               |
| Proposed Salary                                                                                                                                                                          | : | BDT 5,600 (Five thousand six hundred)                                               |
| Proposed Business Implementation Plan  (i) % of present gross profit margin  (ii) Estimated % of proposed gross profit margin  (iii) In future risk mgt. plan (from fire, disaster etc.) | : | On products 25%, servicing 85%  On products 25%, servicing 85%                      |

#### PRESENT & PROPOSED INVESTMENT BREAKDOWN

|                                                                                                                                                   | Abul Kalam Azad                                                                                                                                   |                               |                   |                |
|---------------------------------------------------------------------------------------------------------------------------------------------------|---------------------------------------------------------------------------------------------------------------------------------------------------|-------------------------------|-------------------|----------------|
| В                                                                                                                                                 | Business Name: Ma Electric & Computer                                                                                                             |                               |                   |                |
| Inv                                                                                                                                               | vestment Breakdown & Source of Finance                                                                                                            |                               |                   |                |
| Partice                                                                                                                                           | ulars                                                                                                                                             | Existing<br>Business<br>(BDT) | Proposed<br>(BDT) | Total<br>(BDT) |
| Existing                                                                                                                                          | Proposed                                                                                                                                          |                               |                   |                |
| Investment in products (switch, head phone, pen drive, switch medium, switch high quality, mobile battery, plug, two pin plug and multi plug etc) | Investment in products (switch, head phone, pen drive, switch medium, switch high quality, mobile battery, plug, two pin plug and multi plug etc) | 38,902                        | 70,000            | 108,902        |
| Investment in Equipments & Tools                                                                                                                  |                                                                                                                                                   | 50,050                        |                   | 50,050         |
| Cash in hand                                                                                                                                      |                                                                                                                                                   | 2,578                         |                   | 2,578          |
| Debtors (Since February, 2016 to at pre                                                                                                           | esent)                                                                                                                                            | 1,220                         |                   | 1,220          |
| Decoration (fixture and fittings)                                                                                                                 |                                                                                                                                                   | 11,250                        |                   | 11,250         |
| Advance for shop                                                                                                                                  |                                                                                                                                                   | 5,000                         |                   | 5,000          |
| Total C                                                                                                                                           | apital                                                                                                                                            | 109,000                       | 70,000            | 179,000        |