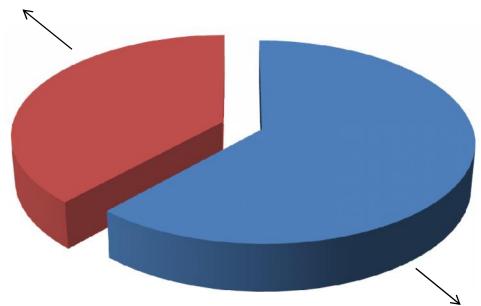

#### PROPOSED NOBIN UDYOKTA BUSINESS INFO

| Business Name                                                                                                                                                                            | : | IVT & First FoodIVT & First Food                                                     |
|------------------------------------------------------------------------------------------------------------------------------------------------------------------------------------------|---|--------------------------------------------------------------------------------------|
| Address/ Location                                                                                                                                                                        | : | Mosribuza bazar, Chapinawabganj.                                                     |
| Total Investment in BDT                                                                                                                                                                  | : | Tk. 392,000                                                                          |
| Financing                                                                                                                                                                                | : | Self Tk.242,000 (from existing business) Required Investment Tk. 150,000 (as equity) |
| Present salary/drawings from business                                                                                                                                                    | : | Taka 9,000 (Nine thousand)                                                           |
| Proposed Salary (estimates)                                                                                                                                                              | : | Taka 10,000 (Ten thousand)                                                           |
| Proposed Business Implementation Plan  (i) % of present gross profit margin  (ii) Estimated % of proposed gross profit margin  (iii) In future risk mgt. plan (from fire, disaster etc.) | : | On products 30%  On products 30%                                                     |

# Pictures