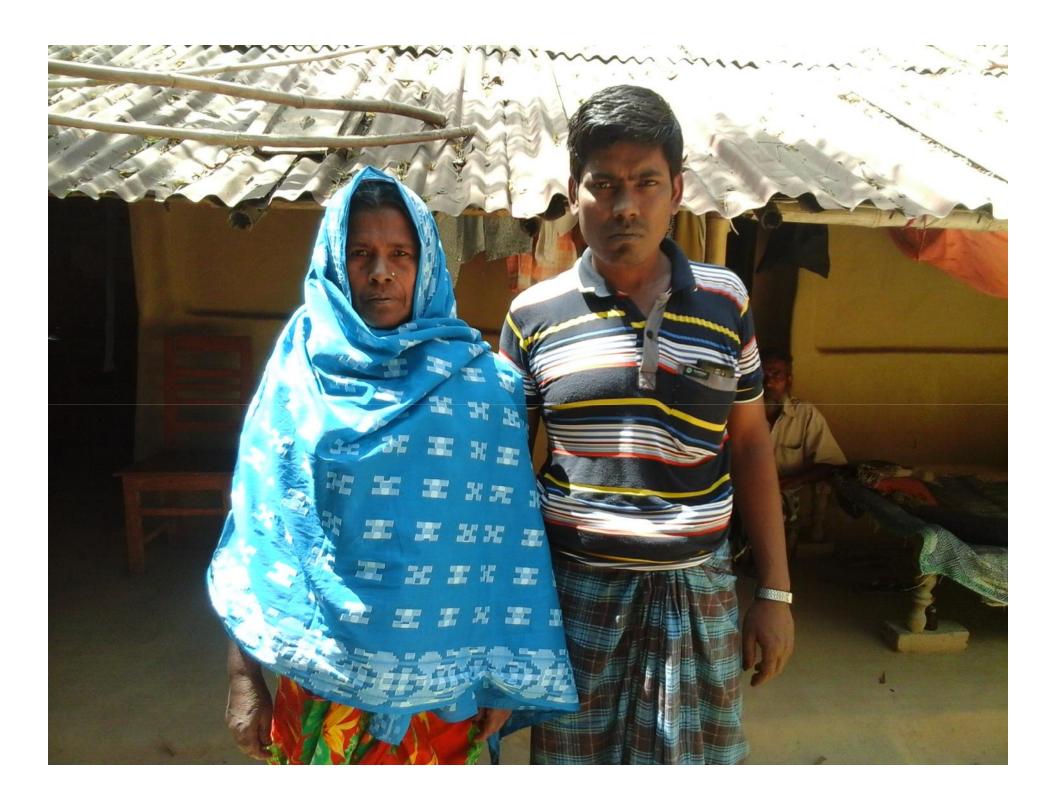

### BRIEF BIO OF THE PROPOSED NOBIN UDYOKTA

| Name and address                                                                                                          |   | Md. Shamim Ali                                                                                  |  |  |
|---------------------------------------------------------------------------------------------------------------------------|---|-------------------------------------------------------------------------------------------------|--|--|
|                                                                                                                           |   | Vill: Dulaura, Union: Rohanpur, Post: Rohanpur, Upazila: Gomastapur, District: Chapainawabganj. |  |  |
| Age                                                                                                                       | : | 33 Years                                                                                        |  |  |
| Marital status                                                                                                            | : | Married                                                                                         |  |  |
| Children                                                                                                                  | : | 01(One) Son 02 (Two) Girls                                                                      |  |  |
| No. of siblings:                                                                                                          | • | 02 (Two) Sisters and 03 (Three) Brothers                                                        |  |  |
| Parent's and GB related Info: (i) Who is GB member (ii) Mother's name (iii) Father's name (iv) GB member's info           |   | Mother                                                                                          |  |  |
| Further Information: (v) Who pays GB loan installment (vi) Mobile lady (vii) Grameen Education Loan (viii) Any other loan |   | Entrepreneur's father<br>No<br>Nil<br>Nil                                                       |  |  |

### BRIEF HISTORY OF GB LOAN UTILIZATION BY FAMILY

- Shafali Bagum is a GB member since 1992 at first she took GB loan BDT 3,000 (Three thousand).
- Gradually she took GB loan several times and utilized it for cultivation and assisting her son in existing business.
- Finally GB loan helped her to improve economic condition, livelihood and expanding the existing business of her son.