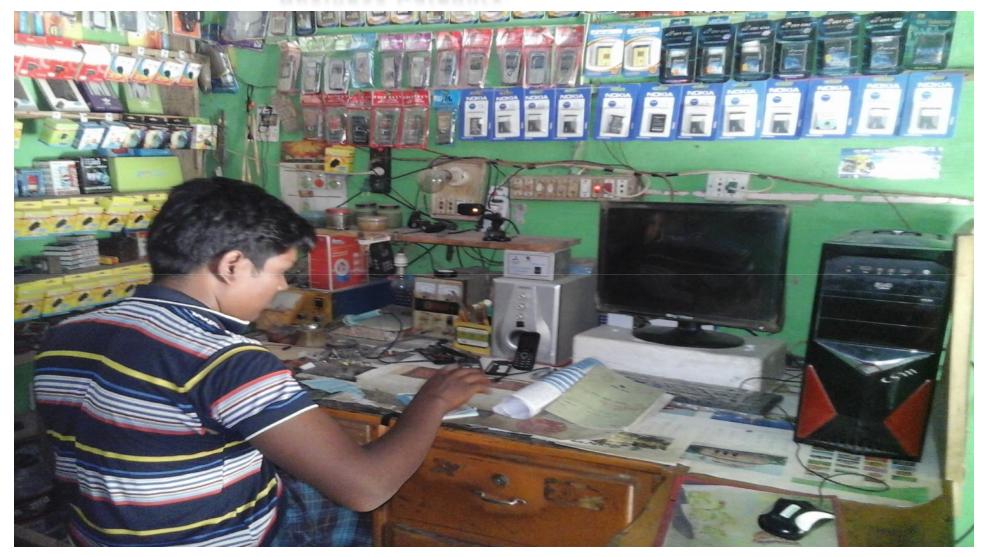

# Pictures

### PROPOSED NOBIN UDYOKTA BUSINESS INFO

| Business Name                                                | : | Shamim Computer and Mobile servicing                                                |
|--------------------------------------------------------------|---|-------------------------------------------------------------------------------------|
| Address/ Location                                            | : | Dulaura bazar, Rohanpur, Gomastapur, Chapinawabganj.                                |
| Total Investment in BDT                                      | : | Tk. 188,000                                                                         |
| Financing                                                    | : | Self Tk.138,000 (from existing business) Required Investment Tk. 50,000 (as equity) |
| Present salary/drawings from business                        | : | Taka 5,000 (Five thousand)                                                          |
| Proposed Salary (estimates)                                  | : | Taka 6,000 (Six thousand)                                                           |
| Proposed Business Implementation Plan                        |   |                                                                                     |
| (i) % of present gross profit margin                         | : | On products 20%                                                                     |
| (ii) Estimated % of proposed gross profit margin             | : | On products 20%                                                                     |
| (iii) In future risk mgt. plan<br>(from fire, disaster etc.) | : |                                                                                     |