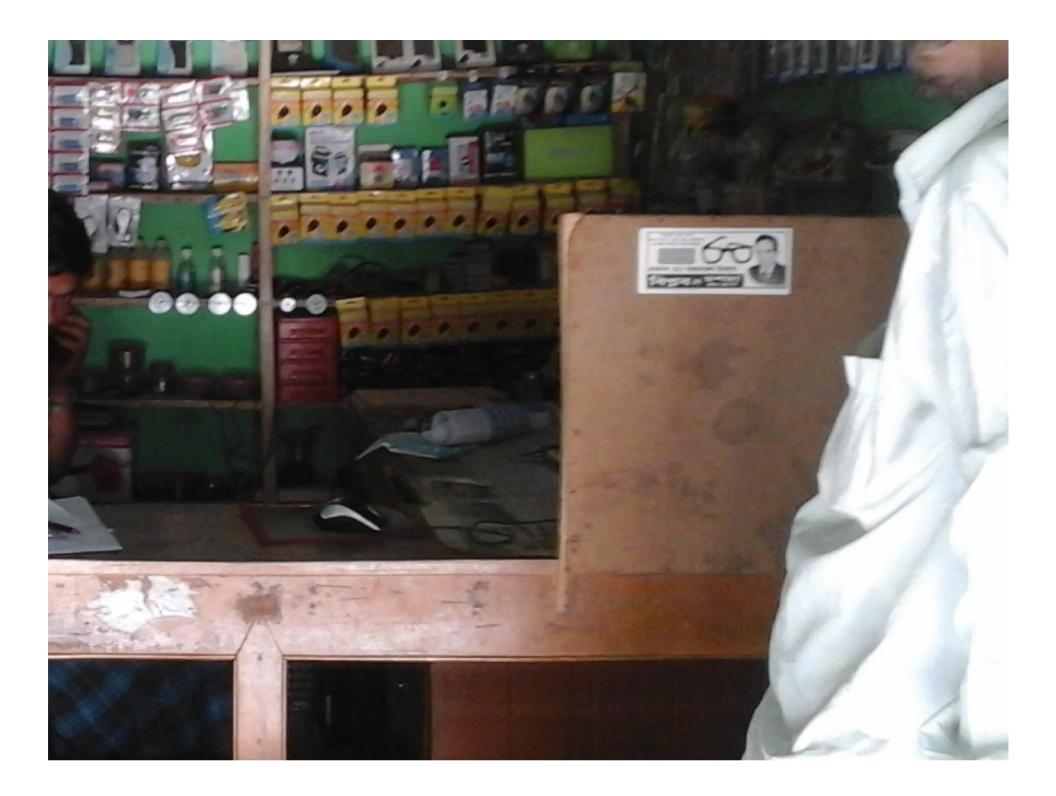

# Pictures

### PROPOSED NOBIN UDYOKTA BUSINESS INFO

| Business Name                                                | : | Shamim Computer and Mobile servicing                                                |
|--------------------------------------------------------------|---|-------------------------------------------------------------------------------------|
| Address/ Location                                            | : | Dulaura bazar, Rohanpur, Gomastapur, Chapinawabganj.                                |
| Total Investment in BDT                                      | : | Tk. 188,000                                                                         |
| Financing                                                    | : | Self Tk.138,000 (from existing business) Required Investment Tk. 50,000 (as equity) |
| Present salary/drawings from business                        | : | Taka 5,000 (Five thousand)                                                          |
| Proposed Salary (estimates)                                  | : | Taka 6,000 (Six thousand)                                                           |
| Proposed Business Implementation Plan                        |   |                                                                                     |
| (i) % of present gross profit margin                         | : | On products 20%                                                                     |
| (ii) Estimated % of proposed gross profit margin             | : | On products 20%                                                                     |
| (iii) In future risk mgt. plan<br>(from fire, disaster etc.) | : |                                                                                     |