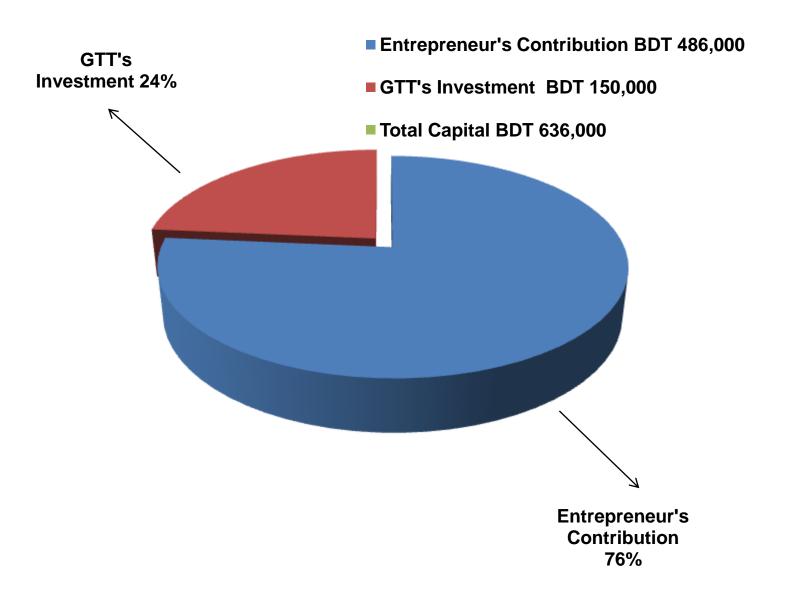

### PRESENT & PROPOSED INVESTMENT BREAKDOWN

| Partice                                                                                                                     | Existing<br>Business<br>(BDT)                                                                                   | Proposed<br>(BDT) | Total<br>(BDT) |          |  |
|-----------------------------------------------------------------------------------------------------------------------------|-----------------------------------------------------------------------------------------------------------------|-------------------|----------------|----------|--|
| Existing                                                                                                                    | •                                                                                                               |                   |                |          |  |
| Investment in products (Different types of three pieces, gaug cloth, shirt, pant, scarf, ladies wear, panjabi, sharee etc.) | Investment in products (Different types of three pieces, gaug cloth, shirt, pant, scarf and garments item etc.) | 292,170           | 150,000        | 442,170  |  |
| Investment in machine & equipment machine-1, Juki machine, iron, sewi etc.)                                                 | 59,800                                                                                                          | -                 | 59,800         |          |  |
| Cash in hand                                                                                                                |                                                                                                                 | 9,010             | -              | 9,010    |  |
| Debtors (Since March, 2016 to at P                                                                                          | Present)                                                                                                        | 9,000             | -              | 9,000    |  |
| Creditors (Since February, 2016 to                                                                                          | at Present)                                                                                                     | (25,000)          | -              | (25,000) |  |
| GB Outstanding Loan                                                                                                         | (9,780)                                                                                                         | -                 | (9,780)        |          |  |
| Advance for Shop                                                                                                            | 100,000                                                                                                         | -                 | 100,000        |          |  |
| Decoration (Fixture & Fittings)                                                                                             | 50,800                                                                                                          | -                 | 50,800         |          |  |
| Total Capital                                                                                                               | 486,000                                                                                                         | 150,000           | 636,000        |          |  |

## **SOURCE OF FINANCE**