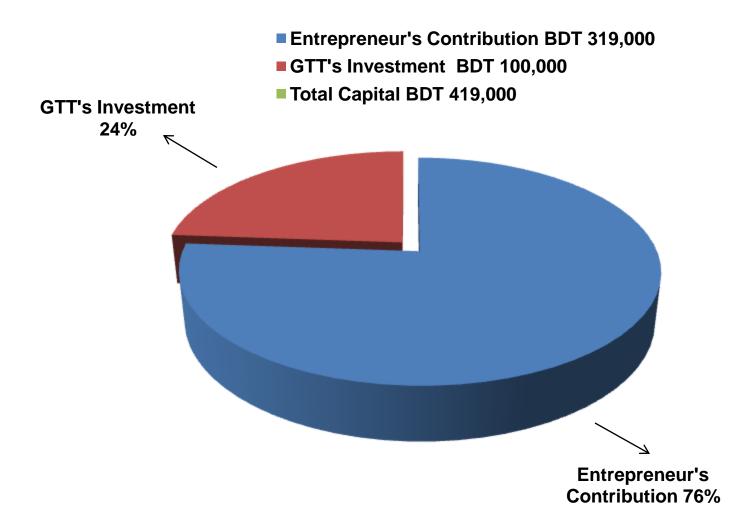

#### PRESENT & PROPOSED INVESTMENT BREAKDOWN

| Particulars                                                                                                                                                            |                                                              |         | Proposed<br>(BDT) | Total<br>(BDT) |
|------------------------------------------------------------------------------------------------------------------------------------------------------------------------|--------------------------------------------------------------|---------|-------------------|----------------|
| Existing                                                                                                                                                               | Proposed                                                     | (BDT)   |                   |                |
| Investment in products (mobile charger, battery, mobile LCD, mobile cover, head phone, memory card and converter etc)                                                  |                                                              | 110,000 |                   | 110,000        |
| Investment in Machineries, Equipments & Tools (computer set, printer, camera, video camera, laminating machine, scanner, hot gun, tatal and servicing accessories etc) | Investment in Machineries (<br>video camera and printer etc) | 181,000 | 100,000           | 281,000        |
| Cash in hand                                                                                                                                                           |                                                              | 9,400   |                   | 9,400          |
| Debtors (since December, 2015 to at pres                                                                                                                               | ent)                                                         | 1,600   |                   | 1,600          |
| Decoration (fixture and fittings)                                                                                                                                      |                                                              | 7,000   |                   | 7,000          |
| Advance for Shop                                                                                                                                                       |                                                              | 10,000  |                   | 10,000         |
| Total Capit                                                                                                                                                            | tal                                                          | 319,000 | 100,000           | 419,000        |