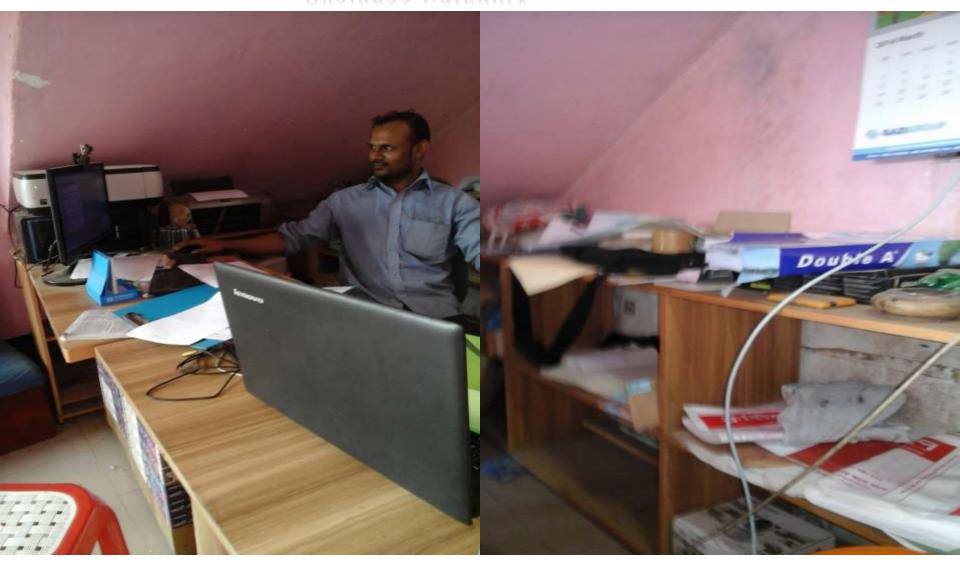

Proposed NU Business Name: One Computing &

Courier service

Business Category: Telecom & IT support



Project Identified by: Md. Al-Amin Amin, Asst.NU, Bhulta, Narayanganj. Business Proposal Prepared by: Md. Rafiquel Islam

### BRIEF BIO OF THE PROPOSED NOBIN UDYOKTA

| Name and address                                                                                                          | :       | Nur A Alam Vill: Dotterkandi, Union: Bhulta, Post: Bhulta, Upazila: Rupganj, District: Narayanganj.                                                                                              |  |  |
|---------------------------------------------------------------------------------------------------------------------------|---------|---------------------------------------------------------------------------------------------------------------------------------------------------------------