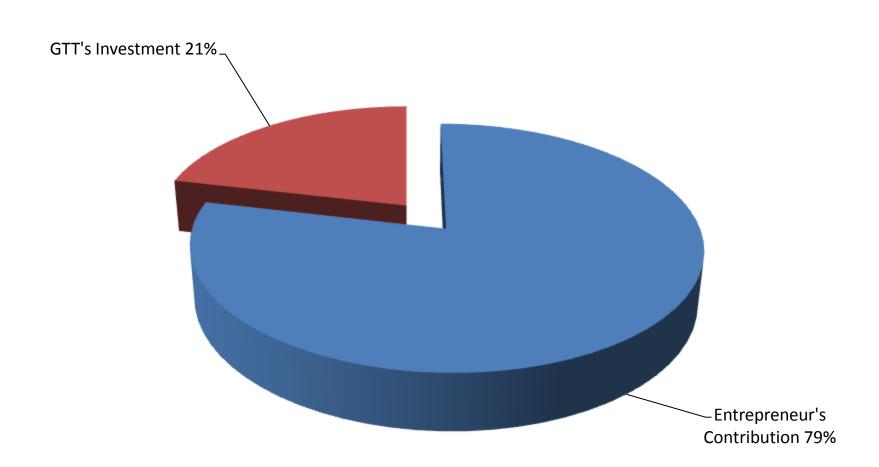

# SOURCE OF FINANCE

- Entrepreneur's Contribution BDT 368,000
- GTT's Investment BDT 100,000
- Total Capital BDT 468,000