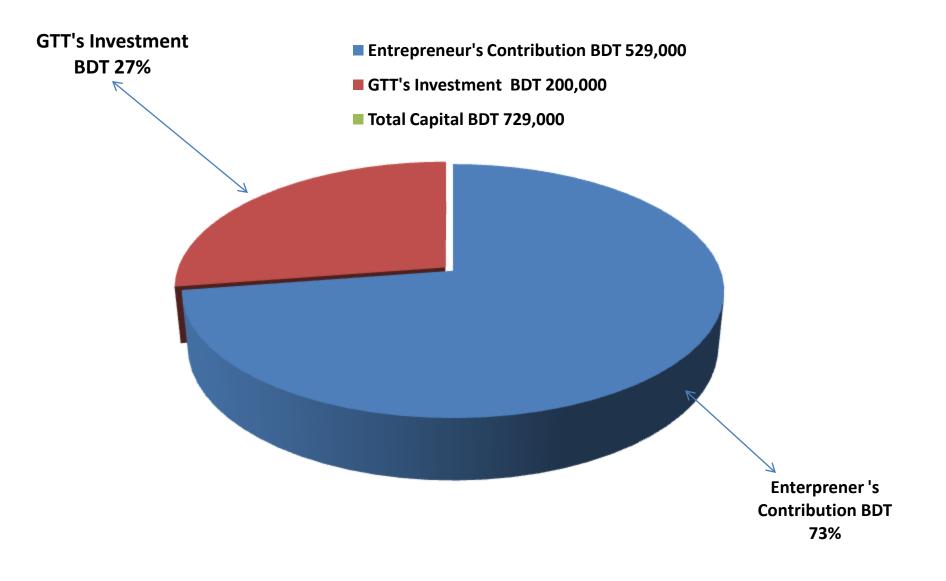

## PRESENT & PROPOSED INVESTMENT BREAKDOWN

| Particulars                                                                                                  | Existing                                                                                         | Proposed          | Total   |         |  |
|--------------------------------------------------------------------------------------------------------------|--------------------------------------------------------------------------------------------------|-------------------|---------|---------|--|
| Existing                                                                                                     | Proposed                                                                                         | Business<br>(BDT) | (BDT)   | (BDT)   |  |
| Investment in products (Pant piece, Shirt<br>Piece, saree, Lungi, Panjabi, Gamcha, Towel,<br>Veil item etc.) | Investment in products (Pant<br>piece, Shirt Piece,<br>saree,Lungi,Panjabi, Gamcha<br>item etc.) | 482,860           | 200,000 | 682,860 |  |
| Investment in Equipment & Tools ( Fan, Light etc.)                                                           |                                                                                                  | 2,400             | -       | 2,400   |  |
| Cash in Hand                                                                                                 |                                                                                                  | 31,240            | _       | 31,240  |  |
| Investment in Decoration (fixture and fittings)                                                              |                                                                                                  | 12,500            |         | 12,500  |  |
| Total Capital                                                                                                |                                                                                                  | 529,000           | 200,000 | 729,000 |  |