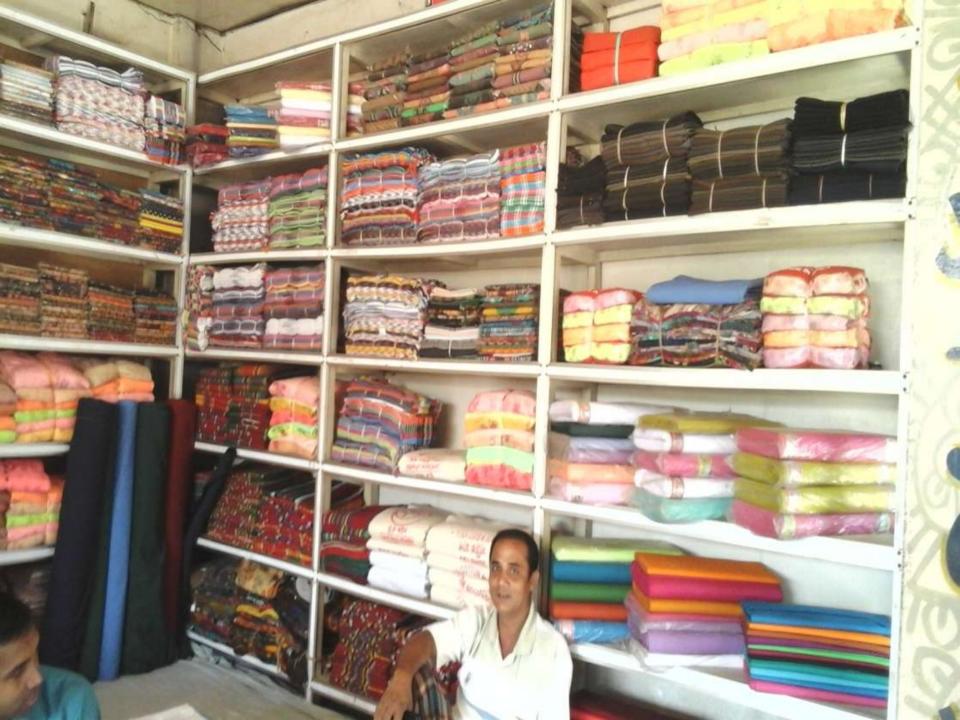

## **PROPOSED NOBIN UDYOKTA BUSINESS INFO**

| Business Name                                                | : | M/S Masud Bastralay                                                                      |  |
|--------------------------------------------------------------|---|------------------------------------------------------------------------------------------|--|
| Address/ Location                                            | : | Goreya Bazar, Thakurgaon.                                                                |  |
| Total Investment in BDT                                      | : | Tk. 729,000                                                                              |  |
| Financing                                                    | : | Self Tk. 529,000 (from existing business)<br>Required Investment Tk. 200,000 (as equity) |  |
| Present salary/drawings from business                        | : | BDT 6,500 (Six Thousand and Five Hundred)                                                |  |
| Proposed Salary                                              | : | BDT 7,000 (Seven Thousand)                                                               |  |
| Proposed Business<br>Implementation Plan                     |   |                                                                                          |  |
| (i) % of present gross profit margin                         | : | On an Average 10%                                                                        |  |
| (ii) Estimated % of proposed<br>gross profit margin          | : | On an Average 10%                                                                        |  |
| (iii) In future risk mgt. plan<br>(from fire, disaster etc.) | : |                                                                                          |  |

## PRESENT & PROPOSED INVESTMENT BREAKDOWN

| Particulars                                                                                                  | Existing                                                                                         | Proposed          | Total   |         |  |
|--------------------------------------------------------------------------------------------------------------|--------------------------------------------------------------------------------------------------|-------------------|---------|---------|--|
| Existing                                                                                                     | Proposed                                                                                         | Business<br>(BDT) | (BDT)   | (BDT)   |  |
| Investment in products (Pant piece, Shirt<br>Piece, saree, Lungi, Panjabi, Gamcha, Towel,<br>Veil item etc.) | Investment in products (Pant<br>piece, Shirt Piece,<br>saree,Lungi,Panjabi, Gamcha<br>item etc.) | 482,860           | 200,000 | 682,860 |  |
| Investment in Equipment & Tools ( Fan, Light etc.)                                                           |                                                                                                  | 2,400             | -       | 2,400   |  |
| Cash in Hand                                                                                                 |                                                                                                  | 31,240            | _       | 31,240  |  |
| Investment in Decoration (fixture and fittings)                                                              |                                                                                                  | 12,500            |         | 12,500  |  |
| Total Capital                                                                                                |                                                                                                  | 529,000           | 200,000 | 729,000 |  |