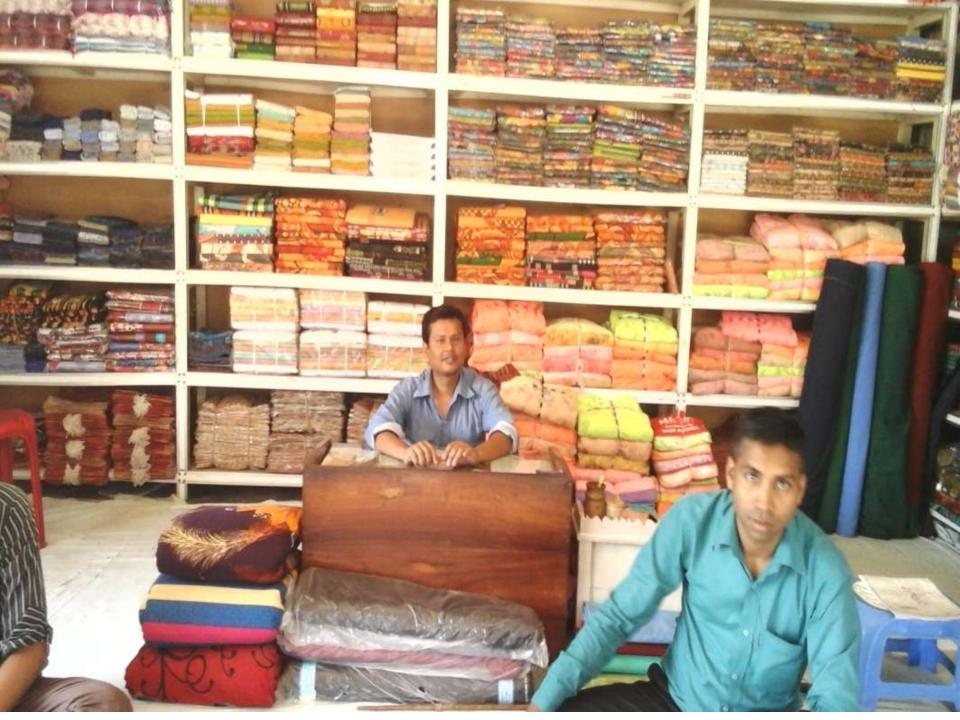

## **PROPOSED NOBIN UDYOKTA BUSINESS INFO**

| Business Name                                                | : | M/S Masud Bastralay                                                                      |  |
|--------------------------------------------------------------|---|------------------------------------------------------------------------------------------|--|
| Address/ Location                                            | : | Goreya Bazar, Thakurgaon.                                                                |  |
| Total Investment in BDT                                      | : | Tk. 729,000                                                                              |  |
| Financing                                                    | : | Self Tk. 529,000 (from existing business)<br>Required Investment Tk. 200,000 (as equity) |  |
| Present salary/drawings from business                        | : | BDT 6,500 (Six Thousand and Five Hundred)                                                |  |
| Proposed Salary                                              | : | BDT 7,000 (Seven Thousand)                                                               |  |
| Proposed Business<br>Implementation Plan                     |   |                                                                                          |  |
| (i) % of present gross profit margin                         | : | On an Average 10%                                                                        |  |
| (ii) Estimated % of proposed<br>gross profit margin          | : | On an Average 10%                                                                        |  |
| (iii) In future risk mgt. plan<br>(from fire, disaster etc.) | : |                                                                                          |  |

## PRESENT & PROPOSED INVESTMENT BREAKDOWN

| Particulars                                                                                                  | Existing                                                                                         | Proposed          | Total   |         |  |
|--------------------------------------------------------------------------------------------------------------|--------------------------------------------------------------------------------------------------|-------------------|---------|---------|--|
| Existing                                                                                                     | Proposed                                                                                         | Business<br>(BDT) | (BDT)   | (BDT)   |  |
| Investment in products (Pant piece, Shirt<br>Piece, saree, Lungi, Panjabi, Gamcha, Towel,<br>Veil item etc.) | Investment in products (Pant<br>piece, Shirt Piece,<br>saree,Lungi,Panjabi, Gamcha<br>item etc.) | 482,860           | 200,000 | 682,860 |  |
| Investment in Equipment & Tools ( Fan, Light etc.)                                                           |                                                                                                  | 2,400             | -       | 2,400   |  |
| Cash in Hand                                                                                                 |                                                                                                  | 31,240            | _       | 31,240  |  |
| Investment in Decoration (fixture and fittings)                                                              |                                                                                                  | 12,500            |         | 12,500  |  |
| Total Capital                                                                                                |                                                                                                  | 529,000           | 200,000 | 729,000 |  |