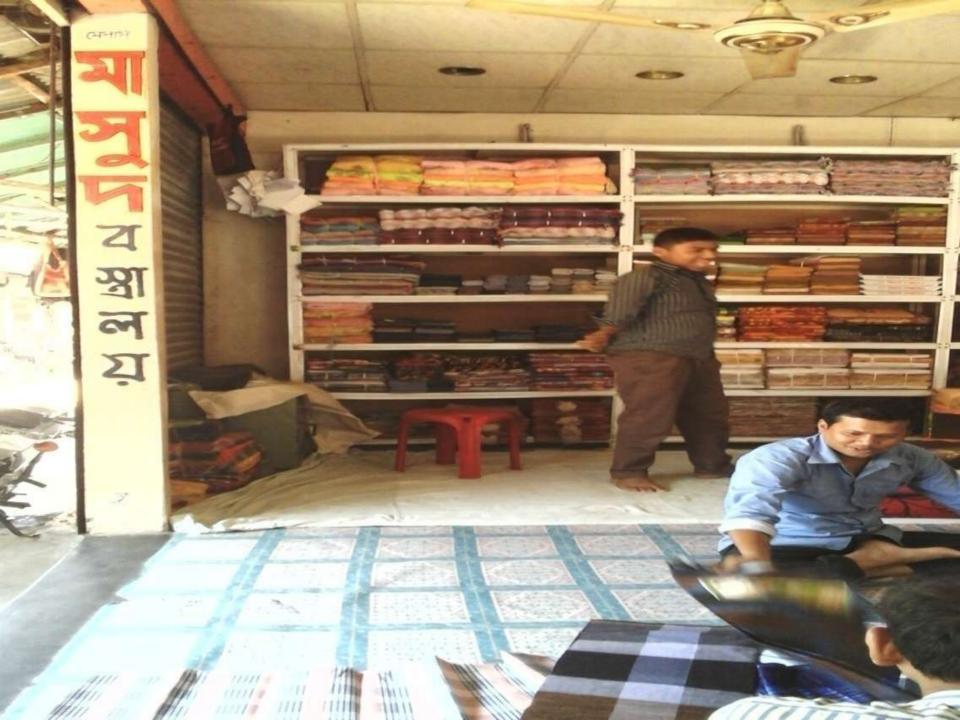

## **PROPOSED NOBIN UDYOKTA BUSINESS INFO**

| Business Name                                                | : | M/S Masud Bastralay                                                                      |  |
|--------------------------------------------------------------|---|------------------------------------------------------------------------------------------|--|
| Address/ Location                                            | : | Goreya Bazar, Thakurgaon.                                                                |  |
| Total Investment in BDT                                      | : | Tk. 729,000                                                                              |  |
| Financing                                                    | : | Self Tk. 529,000 (from existing business)<br>Required Investment Tk. 200,000 (as equity) |  |
| Present salary/drawings from business                        | : | BDT 6,500 (Six Thousand and Five Hundred)                                                |  |
| Proposed Salary                                              | : | BDT 7,000 (Seven Thousand)                                                               |  |
| Proposed Business<br>Implementation Plan                     |   |                                                                                          |  |
| (i) % of present gross profit margin                         | : | On an Average 10%                                                                        |  |
| (ii) Estimated % of proposed<br>gross profit margin          | : | On an Average 10%                                                                        |  |
| (iii) In future risk mgt. plan<br>(from fire, disaster etc.) | : |                                                                                          |  |

## PRESENT & PROPOSED INVESTMENT BREAKDOWN

| Particulars                                                                                                  | Existing                                                                                         | Proposed          | Total   |         |  |
|--------------------------------------------------------------------------------------------------------------|--------------------------------------------------------------------------------------------------|-------------------|---------|---------|--|
| Existing                                                                                                     | Proposed                                                                                         | Business<br>(BDT) | (BDT)   | (BDT)   |  |
| Investment in products (Pant piece, Shirt<br>Piece, saree, Lungi, Panjabi, Gamcha, Towel,<br>Veil item etc.) | Investment in products (Pant<br>piece, Shirt Piece,<br>saree,Lungi,Panjabi, Gamcha<br>item etc.) | 482,860           | 200,000 | 682,860 |  |
| Investment in Equipment & Tools ( Fan, Light etc.)                                                           |                                                                                                  | 2,400             | -       | 2,400   |  |
| Cash in Hand                                                                                                 |                                                                                                  | 31,240            | _       | 31,240  |  |
| Investment in Decoration (fixture and fittings)                                                              |                                                                                                  | 12,500            |         | 12,500  |  |
| Total Capital                                                                                                |                                                                                                  | 529,000           | 200,000 | 729,000 |  |