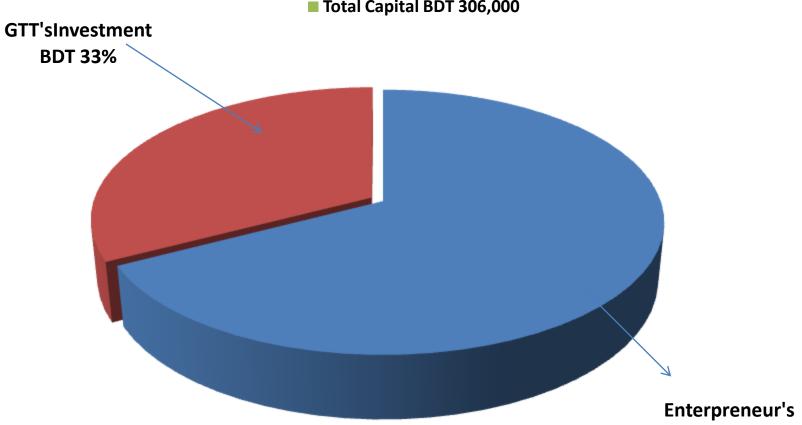

#### PRESENT & PROPOSED INVESTMENT BREAKDOWN

| Particulars                                                              | Existing                                                                 |                   | Total             |                |  |
|--------------------------------------------------------------------------|--------------------------------------------------------------------------|-------------------|-------------------|----------------|--|
| Existing                                                                 | Proposed                                                                 | Business<br>(BDT) | Proposed<br>(BDT) | Total<br>(BDT) |  |
| Investment in products (Such as fruits, biscuits, soft drinks item etc.) | Investment in products (Such as fruits, biscuits, soft drinks item etc.) | 63,500            | 100,000           | 163,500        |  |
| Investment in Machineries (Such as Refrigerator, Meter etc.)             |                                                                          | 15,000            | -                 | 15,000         |  |
| Investment in Machineries (Such as Generator.)                           |                                                                          | 55,000            |                   | 55,000         |  |
| Investment in Equipment & Tools (Such as Fan, Weight balance etc.)       |                                                                          | 400               |                   | 400            |  |
| Cash in Hand                                                             |                                                                          | 20,000            |                   | 20,000         |  |
| Advance for Shop                                                         |                                                                          | 50,000            |                   | 50,000         |  |
| Investment in Decoration (Furniture, fixture and fittings)               |                                                                          | 2,100             |                   | 2,100          |  |
| Total Capital                                                            |                                                                          | 206,000           | 100,000           | 306,000        |  |

#### SOURCE OF FINANCE

- Entrepreneur's Contribution BDT 206,000
- GTT's Investment BDT 100,000
- Total Capital BDT 306,000

**Contribution 67%** 