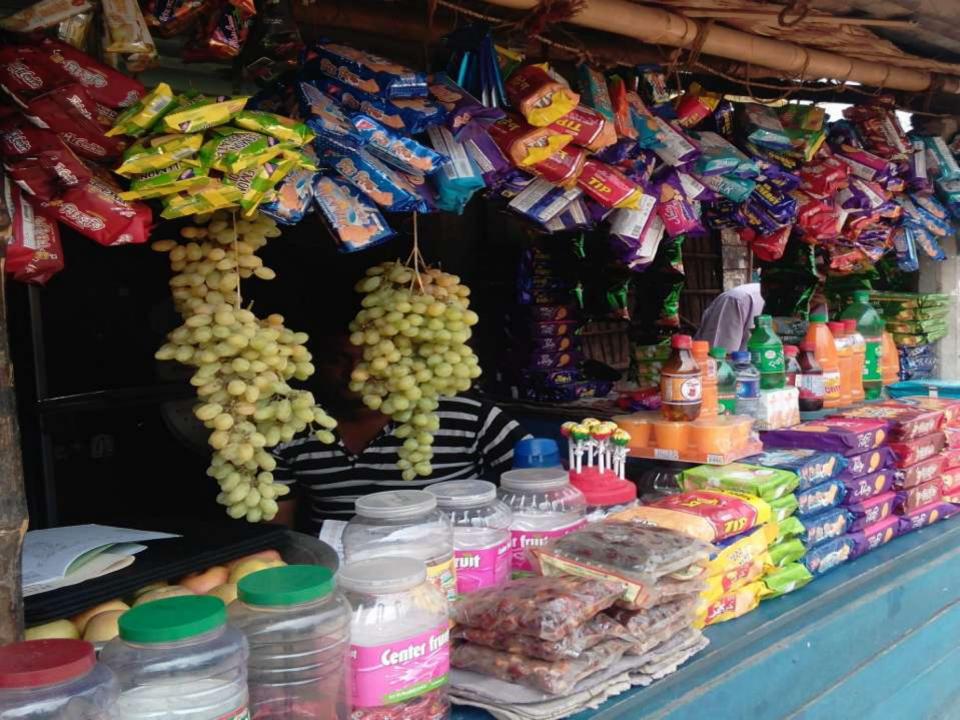

### PROPOSED NOBIN UDYOKTA BUSINESS INFO

| Business Name                                                | : | Sujan phol Vander                                                                     |
|--------------------------------------------------------------|---|---------------------------------------------------------------------------------------|
| Address/ Location                                            | : | Pirgonj Bus terminal, Thakurgoan.                                                     |
| Total Investment in BDT                                      | : | Tk. 306,000.                                                                          |
| Financing                                                    | : | Self Tk. 206,000 (from existing business) Required Investment Tk. 100,000 (as equity) |
| Present salary/drawings from business                        | : | BDT 9,000 (Nine Thousand)                                                             |
| Proposed Salary                                              | : | BDT 10,000 (Ten Thousand)                                                             |
| Proposed Business<br>Implementation Plan                     |   |                                                                                       |
| (i) % of present gross profit margin                         | : | On an Average 40%                                                                     |
| (ii) Estimated % of proposed gross profit margin             | : | On an Average 40%                                                                     |
| (iii) In future risk mgt. plan<br>(from fire, disaster etc.) | : |                                                                                       |

#### PRESENT & PROPOSED INVESTMENT BREAKDOWN

| Particulars                                                              | Existing                                                                 |                   | Total             |                |  |
|--------------------------------------------------------------------------|--------------------------------------------------------------------------|-------------------|-------------------|----------------|--|
| Existing                                                                 | Proposed                                                                 | Business<br>(BDT) | Proposed<br>(BDT) | Total<br>(BDT) |  |
| Investment in products (Such as fruits, biscuits, soft drinks item etc.) | Investment in products (Such as fruits, biscuits, soft drinks item etc.) | 63,500            | 100,000           | 163,500        |  |
| Investment in Machineries (Such as Refrigerator, Meter etc.)             |                                                                          | 15,000            | -                 | 15,000         |  |
| Investment in Machineries (Such as Generator.)                           |                                                                          | 55,000            |                   | 55,000         |  |
| Investment in Equipment & Tools (Such as Fan, Weight balance etc.)       |                                                                          | 400               |                   | 400            |  |
| Cash in Hand                                                             |                                                                          | 20,000            |                   | 20,000         |  |
| Advance for Shop                                                         |                                                                          | 50,000            |                   | 50,000         |  |
| Investment in Decoration (Furniture, fixture and fittings)               |                                                                          | 2,100             |                   | 2,100          |  |
| Total Capital                                                            |                                                                          | 206,000           | 100,000           | 306,000        |  |