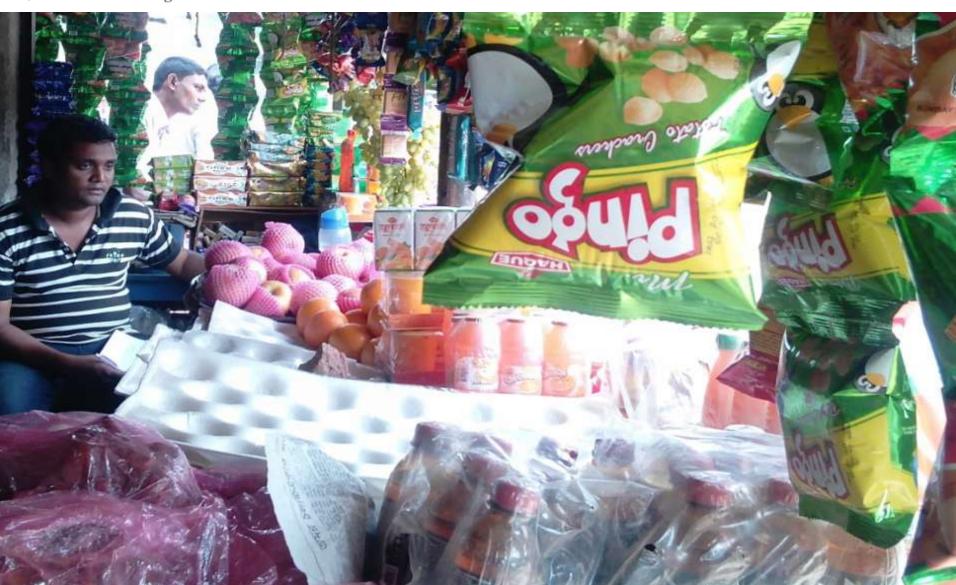

### PROPOSED NOBIN UDYOKTA BUSINESS INFO

| Business Name                                                | : | Sujan phol Vander                                                                     |
|--------------------------------------------------------------|---|---------------------------------------------------------------------------------------|
| Address/ Location                                            | : | Pirgonj Bus terminal, Thakurgoan.                                                     |
| Total Investment in BDT                                      | : | Tk. 306,000.                                                                          |
| Financing                                                    | : | Self Tk. 206,000 (from existing business) Required Investment Tk. 100,000 (as equity) |
| Present salary/drawings from business                        | : | BDT 9,000 (Nine Thousand)                                                             |
| Proposed Salary                                              | : | BDT 10,000 (Ten Thousand)                                                             |
| Proposed Business<br>Implementation Plan                     |   |                                                                                       |
| (i) % of present gross profit margin                         | : | On an Average 40%                                                                     |
| (ii) Estimated % of proposed gross profit margin             | : | On an Average 40%                                                                     |
| (iii) In future risk mgt. plan<br>(from fire, disaster etc.) | : |                                                                                       |

#### PRESENT & PROPOSED INVESTMENT BREAKDOWN

| Particulars                                                              | Existing                                                                 |                   | Total             |                |  |
|--------------------------------------------------------------------------|--------------------------------------------------------------------------|-------------------|-------------------|----------------|--|
| Existing                                                                 | Proposed                                                                 | Business<br>(BDT) | Proposed<br>(BDT) | Total<br>(BDT) |  |
| Investment in products (Such as fruits, biscuits, soft drinks item etc.) | Investment in products (Such as fruits, biscuits, soft drinks item etc.) | 63,500            | 100,000           | 163,500        |  |
| Investment in Machineries (Such as Refrigerator, Meter etc.)             |                                                                          | 15,000            | -                 | 15,000         |  |
| Investment in Machineries (Such as Generator.)                           |                                                                          | 55,000            |                   | 55,000         |  |
| Investment in Equipment & Tools (Such as Fan, Weight balance etc.)       |                                                                          | 400               |                   | 400            |  |
| Cash in Hand                                                             |                                                                          | 20,000            |                   | 20,000         |  |
| Advance for Shop                                                         |                                                                          | 50,000            |                   | 50,000         |  |
| Investment in Decoration (Furniture, fixture and fittings)               |                                                                          | 2,100             |                   | 2,100          |  |
| Total Capital                                                            |                                                                          | 206,000           | 100,000           | 306,000        |  |