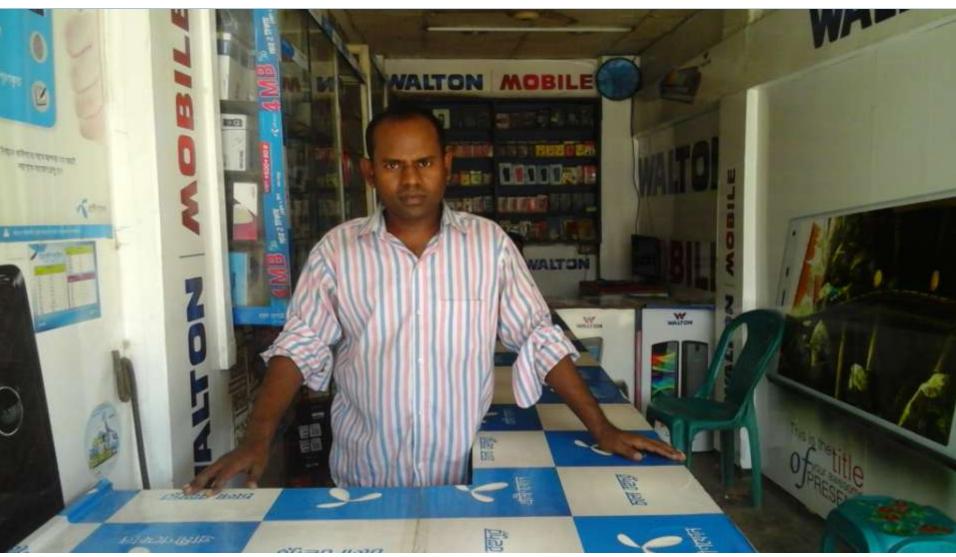

### PROPOSED NOBIN UDYOKTA BUSINESS INFO

| Business Name                                                | : | Basak Mobile Center                                                                   |
|--------------------------------------------------------------|---|---------------------------------------------------------------------------------------|
| Address/ Location                                            | : | Sonali Bank Ltd. road, Ranisangkoil, Thakurgaon.                                      |
| Total Investment in BDT                                      | : | Tk. 594,000                                                                           |
| Financing                                                    | : | Self Tk. 434,000 (from existing business) Required Investment Tk. 160,000 (as equity) |
| Present salary/drawings from business                        | : | BDT 9,000 (Nine Thousand)                                                             |
| Proposed Salary                                              | : | BDT 11,000 (Eleven Thousand)                                                          |
| Proposed Business<br>Implementation Plan                     |   |                                                                                       |
| (i) % of present gross profit margin                         | : | On products 12% and flexiload 100%.                                                   |
| (ii) Estimated % of proposed gross profit margin             | : | On products 12% and flexiload 100%.                                                   |
| (iii) In future risk mgt. plan<br>(from fire, disaster etc.) | : |                                                                                       |

# Pictures