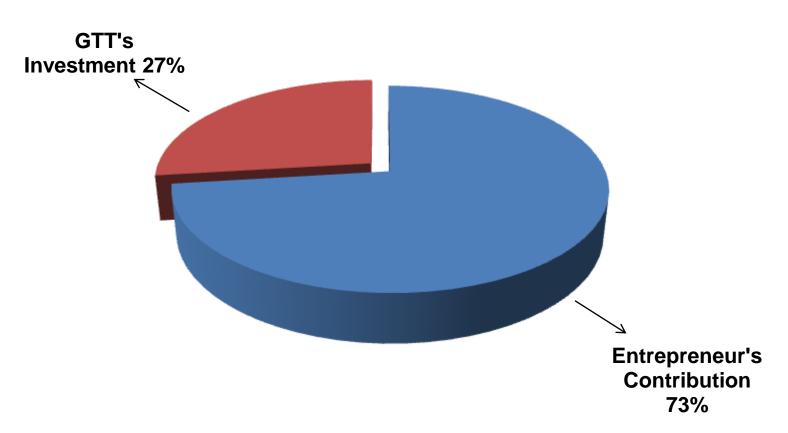

# SOURCE OF FINANCE

- Entrepreneur's Contribution BDT 434,000
- GTT's Investment BDT 160,000
- Total Capital BDT 594,000