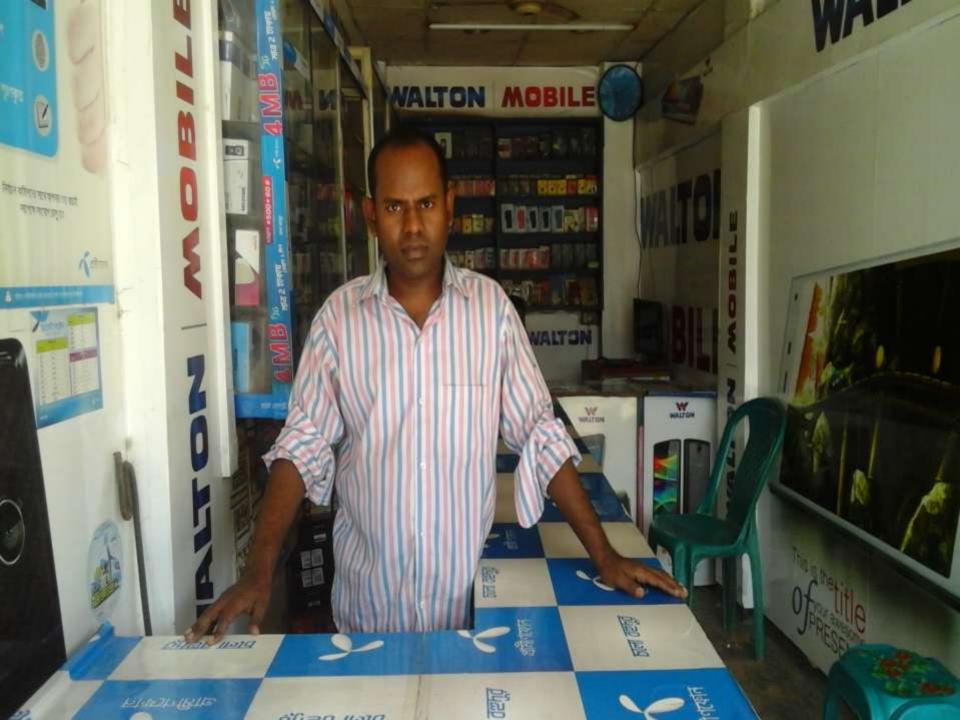

### PROPOSED NOBIN UDYOKTA BUSINESS INFO

| Business Name                                                | : | Basak Mobile Center                                                                   |
|--------------------------------------------------------------|---|---------------------------------------------------------------------------------------|
| Address/ Location                                            | : | Sonali Bank Ltd. road, Ranisangkoil, Thakurgaon.                                      |
| Total Investment in BDT                                      | : | Tk. 594,000                                                                           |
| Financing                                                    | : | Self Tk. 434,000 (from existing business) Required Investment Tk. 160,000 (as equity) |
| Present salary/drawings from business                        | : | BDT 9,000 (Nine Thousand)                                                             |
| Proposed Salary                                              | : | BDT 11,000 (Eleven Thousand)                                                          |
| Proposed Business<br>Implementation Plan                     |   |                                                                                       |
| (i) % of present gross profit margin                         | : | On products 12% and flexiload 100%.                                                   |
| (ii) Estimated % of proposed gross profit margin             | : | On products 12% and flexiload 100%.                                                   |
| (iii) In future risk mgt. plan<br>(from fire, disaster etc.) | : |                                                                                       |

# Pictures