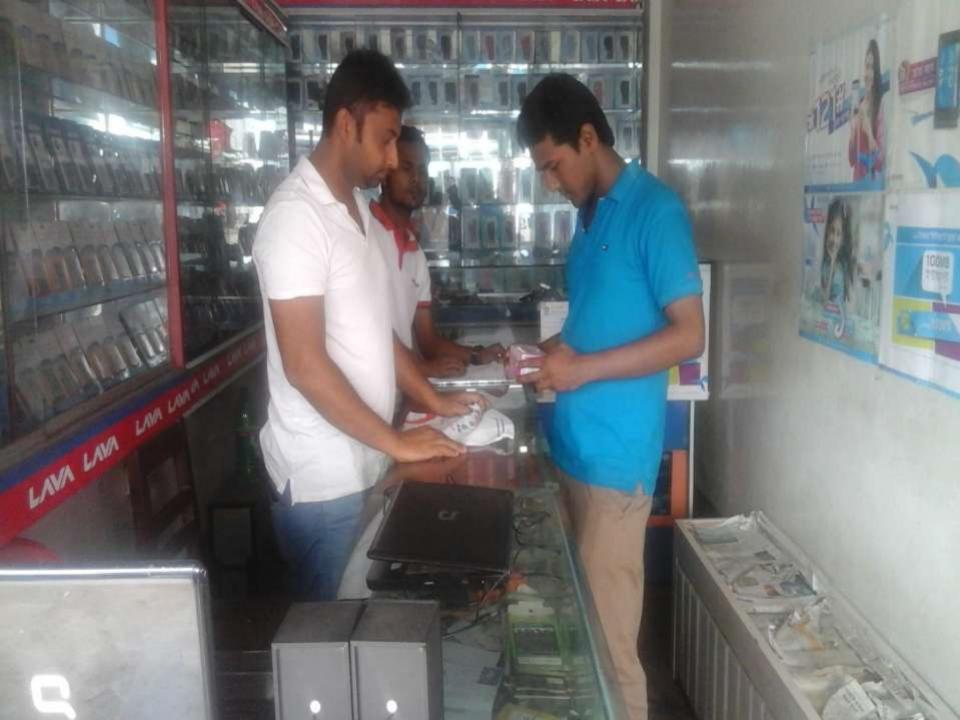

### **PROPOSED NOBIN UDYOKTA BUSINESS INFO**

| Business Name                                                | : | M/S Masud Telecom                                                                        |
|--------------------------------------------------------------|---|------------------------------------------------------------------------------------------|
| Address/ Location                                            | : | Nekmorod bazar, Ranisangkoil, Thakurgaon.                                                |
| Total Investment in BDT                                      | : | Tk. 430,000                                                                              |
| Financing                                                    | : | Self Tk. 330,000 (from existing business)<br>Required Investment Tk. 100,000 (as equity) |
| Present salary/drawings from business                        | : | BDT 7,000 (Seven Thousand)                                                               |
| Proposed Salary                                              | : | BDT 9,000 (Nine Thousand)                                                                |
| Proposed Business<br>Implementation Plan                     |   |                                                                                          |
| (i) % of present gross profit margin                         | : | On products 20% & servicing 100%.                                                        |
| (ii) Estimated % of proposed gross profit margin             | : | On products 20% & servicing 100%.                                                        |
| (iii) In future risk mgt. plan<br>(from fire, disaster etc.) | : |                                                                                          |