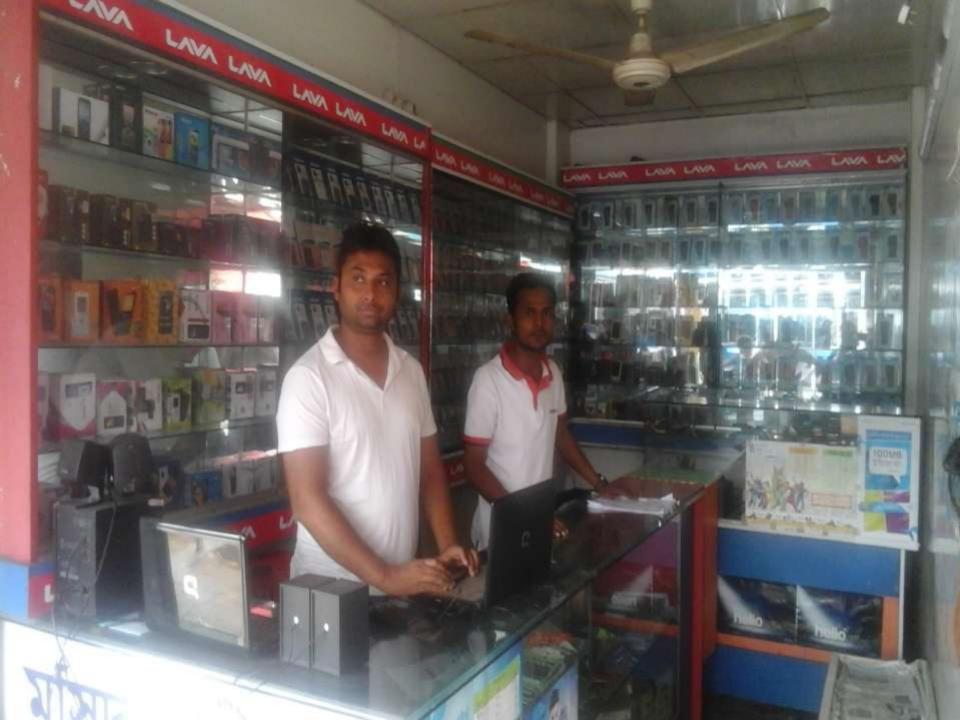

### **PROPOSED NOBIN UDYOKTA BUSINESS INFO**

| Business Name                                                | : | M/S Masud Telecom                                                                        |
|--------------------------------------------------------------|---|------------------------------------------------------------------------------------------|
| Address/ Location                                            | : | Nekmorod bazar, Ranisangkoil, Thakurgaon.                                                |
| Total Investment in BDT                                      | : | Tk. 430,000                                                                              |
| Financing                                                    | : | Self Tk. 330,000 (from existing business)<br>Required Investment Tk. 100,000 (as equity) |
| Present salary/drawings from business                        | : | BDT 7,000 (Seven Thousand)                                                               |
| Proposed Salary                                              | : | BDT 9,000 (Nine Thousand)                                                                |
| Proposed Business<br>Implementation Plan                     |   |                                                                                          |
| (i) % of present gross profit margin                         | : | On products 20% & servicing 100%.                                                        |
| (ii) Estimated % of proposed gross profit margin             | : | On products 20% & servicing 100%.                                                        |
| (iii) In future risk mgt. plan<br>(from fire, disaster etc.) | : |                                                                                          |