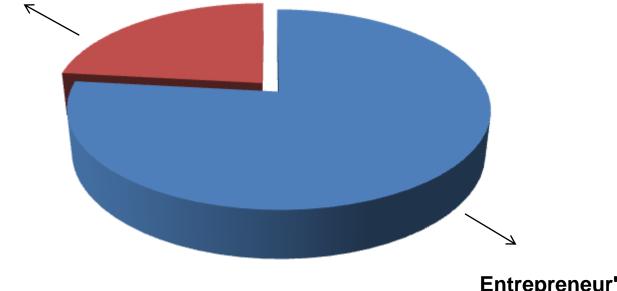

Entrepreneur's Contribution BDT 330,000
 GTT's Investment BDT 100,000
 Total Capital BDT 430,000

GTT's Investment 23%

Entrepreneur's Contribution 77%