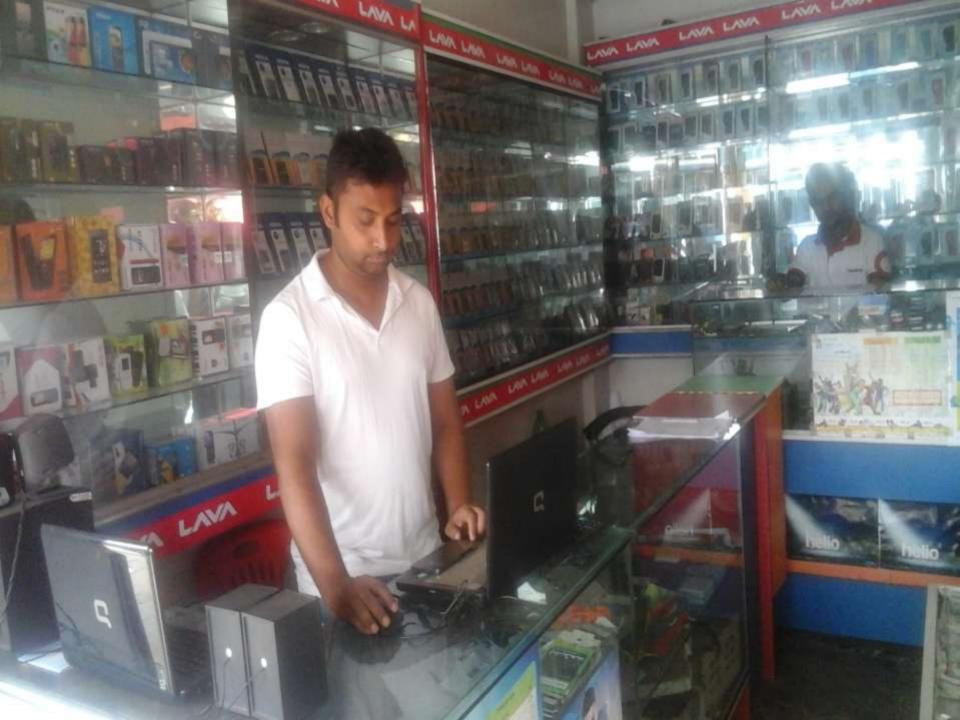

### **PROPOSED NOBIN UDYOKTA BUSINESS INFO**

| Business Name                                                | : | M/S Masud Telecom                                                                        |
|--------------------------------------------------------------|---|------------------------------------------------------------------------------------------|
| Address/ Location                                            | : | Nekmorod bazar, Ranisangkoil, Thakurgaon.                                                |
| Total Investment in BDT                                      | : | Tk. 430,000                                                                              |
| Financing                                                    | : | Self Tk. 330,000 (from existing business)<br>Required Investment Tk. 100,000 (as equity) |
| Present salary/drawings from business                        | : | BDT 7,000 (Seven Thousand)                                                               |
| Proposed Salary                                              | : | BDT 9,000 (Nine Thousand)                                                                |
| Proposed Business<br>Implementation Plan                     |   |                                                                                          |
| (i) % of present gross profit margin                         | : | On products 20% & servicing 100%.                                                        |
| (ii) Estimated % of proposed gross profit margin             | : | On products 20% & servicing 100%.                                                        |
| (iii) In future risk mgt. plan<br>(from fire, disaster etc.) | : |                                                                                          |