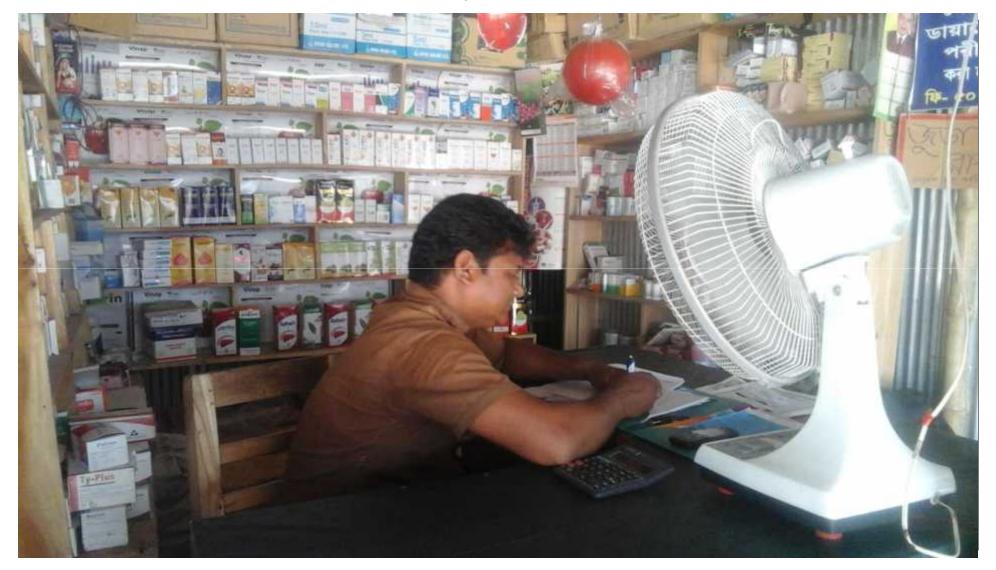

### PROPOSED NOBIN UDYOKTA BUSINESS INFO

| Business Name                                                                                                                                              | : | Kawnia Pharmacy & Telecom Centre                                                      |
|------------------------------------------------------------------------------------------------------------------------------------------------------------|---|---------------------------------------------------------------------------------------|
| Address/ Location                                                                                                                                          | : | Asimuddin adorsho bazar, Khapati, Kawnia.                                             |
| Total Investment in BDT                                                                                                                                    | : | Tk. 281,000                                                                           |
| Financing                                                                                                                                                  | : | Self Tk. 181,000 (from existing business) Required Investment Tk. 100,000 (as equity) |
| Present salary/drawings from business                                                                                                                      | : | BDT 3,000 (Three thousand)                                                            |
| Proposed Salary                                                                                                                                            | : | BDT 4,000 (Four thousand)                                                             |
| Proposed Business Implementation Plan (i) % of present gross profit margin (ii) Estimated % of proposed gross profit margin (iii) In future risk mgt. plan | : | On products 15%. On products 15%.                                                     |
| (from fire, disaster etc.)                                                                                                                                 |   |                                                                                       |

### INFO ON EXISTING BUSINESS OPERATIONS

|                                              |       | EB (BDT) |         |  |  |  |  |
|----------------------------------------------|-------|----------|---------|--|--|--|--|
| Particulars                                  | Daily | Monthly  | Yearly  |  |  |  |  |
| Sales income from products                   | 1,850 | 51,800   | 621,600 |  |  |  |  |
| Total Sales income (A)                       | 1,850 | 51,800   | 621,600 |  |  |  |  |
| Less: Cost of sales of products              | 1,573 | 44,030   | 528,360 |  |  |  |  |
| Total Cost of Sales & Servicing              | 1,573 | 44,030   | 528,360 |  |  |  |  |
| Gross Profit (C) [C=(A-B)]                   | 278   | 7,770    | 93,240  |  |  |  |  |
| Less: Operating Cost:                        |       |          | ,       |  |  |  |  |
| Electricity bill                             |       | 200      | 2,400   |  |  |  |  |
| Night Guard bill                             |       | 50       | 600     |  |  |  |  |
| Shop rent                                    |       | 200      | 2,400   |  |  |  |  |
| Mobile bill & modem bill                     |       | 300      | 3,600   |  |  |  |  |
| Conveyance bill                              |       | 1,000    | 12,000  |  |  |  |  |
| Ownership Transfer Fee                       |       | _        |         |  |  |  |  |
| Present Salary (Family & Self)               |       | 3,000    | 36,000  |  |  |  |  |
| Other Cost (stationary & Entertainment etc.) |       | 1,200    | 14,400  |  |  |  |  |
| Non Cash Item:                               |       | ,        | ,       |  |  |  |  |
| Depreciation Expenses                        |       | 267      | 3,200   |  |  |  |  |
| Total Operating Cost (D)                     |       | 6,217    | 74,600  |  |  |  |  |
| Net Profit (C-D):                            |       | 1,553    | 18,640  |  |  |  |  |