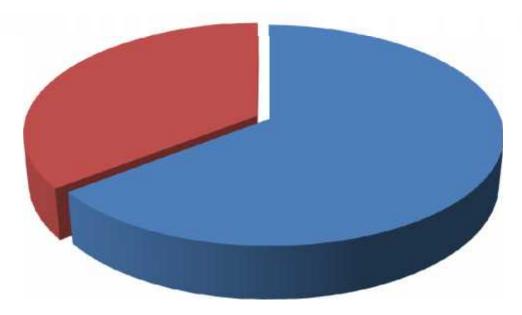

### **SOURCE OF FINANCE**

- Entrepreneur's Contribution BDT 181,000
- GTT's Investment BDT 100,000
- Total Capital BDT 331,000

GTT's Investment 45%

Entrepreneur's Contribution 55%