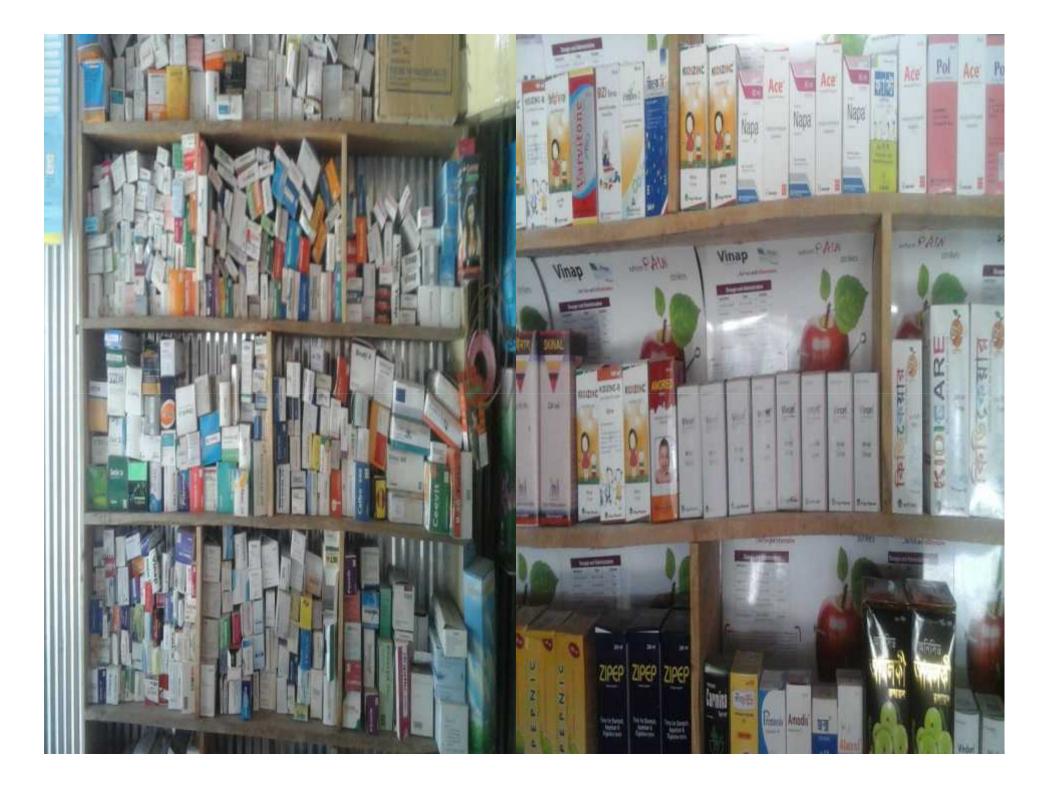

### PRESENT & PROPOSED INVESTMENT BREAKDOWN

| Particu                                                               | Existing<br>Business<br>(BDT)                          | Proposed<br>(BDT) | Total<br>(BDT) |         |
|-----------------------------------------------------------------------|--------------------------------------------------------|-------------------|----------------|---------|
| Existing                                                              | Proposed                                               |                   |                |         |
| Investment in products (Allopathic and veterinary medicine item etc.) | Investment in products (Veterinary medicine item etc.) | 125,200           | 100,000        | 225,200 |
| Investment in Machineries and Equipr diabetes machine etc.)           | 10,000                                                 | -                 | 10,000         |         |
| Cash in hand                                                          |                                                        |                   | _              | 2,000   |
| Debtors (Since April, 2016 to at Present)                             |                                                        |                   |                | 16,800  |
| Advance for shop                                                      |                                                        |                   |                | 10,000  |
| Decoration (Fixture & Fittings)                                       |                                                        |                   | -              | 17,000  |
| Total Capital                                                         |                                                        |                   | 100,000        | 281,000 |