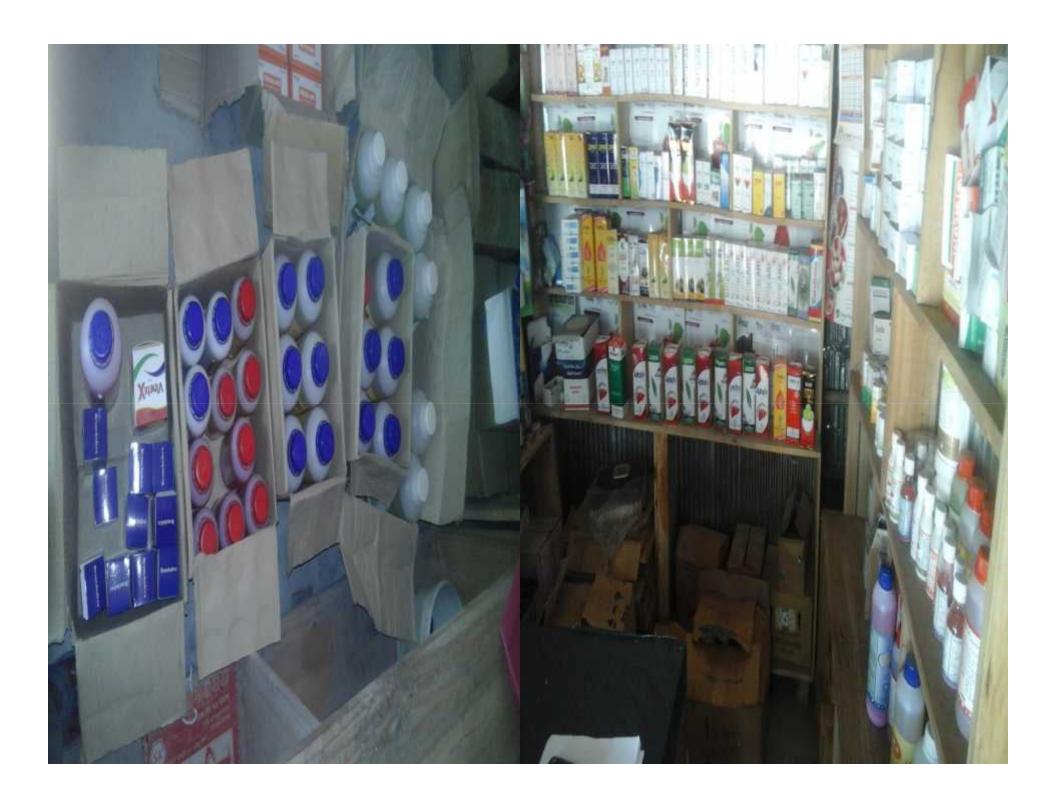

### PROPOSED NOBIN UDYOKTA BUSINESS INFO

| Business Name                                                                                                                                              | : | Kawnia Pharmacy & Telecom Centre                                                      |
|------------------------------------------------------------------------------------------------------------------------------------------------------------|---|---------------------------------------------------------------------------------------|
| Address/ Location                                                                                                                                          | : | Asimuddin adorsho bazar, Khapati, Kawnia.                                             |
| Total Investment in BDT                                                                                                                                    | : | Tk. 281,000                                                                           |
| Financing                                                                                                                                                  | : | Self Tk. 181,000 (from existing business) Required Investment Tk. 100,000 (as equity) |
| Present salary/drawings from business                                                                                                                      | : | BDT 3,000 (Three thousand)                                                            |
| Proposed Salary                                                                                                                                            | : | BDT 4,000 (Four thousand)                                                             |
| Proposed Business Implementation Plan (i) % of present gross profit margin (ii) Estimated % of proposed gross profit margin (iii) In future risk mgt. plan | : | On products 15%. On products 15%.                                                     |
| (from fire, disaster etc.)                                                                                                                                 |   |                                                                                       |

### PRESENT & PROPOSED INVESTMENT BREAKDOWN

| Particu                                                               | Existing<br>Business<br>(BDT)                          | Proposed<br>(BDT) | Total<br>(BDT) |         |
|-----------------------------------------------------------------------|--------------------------------------------------------|-------------------|----------------|---------|
| Existing                                                              | Proposed                                               |                   |                |         |
| Investment in products (Allopathic and veterinary medicine item etc.) | Investment in products (Veterinary medicine item etc.) | 125,200           | 100,000        | 225,200 |
| Investment in Machineries and Equipr diabetes machine etc.)           | 10,000                                                 | -                 | 10,000         |         |
| Cash in hand                                                          |                                                        |                   | _              | 2,000   |
| Debtors (Since April, 2016 to at Present)                             |                                                        |                   |                | 16,800  |
| Advance for shop                                                      |                                                        |                   |                | 10,000  |
| Decoration (Fixture & Fittings)                                       |                                                        |                   | -              | 17,000  |
| Total Capital                                                         |                                                        |                   | 100,000        | 281,000 |