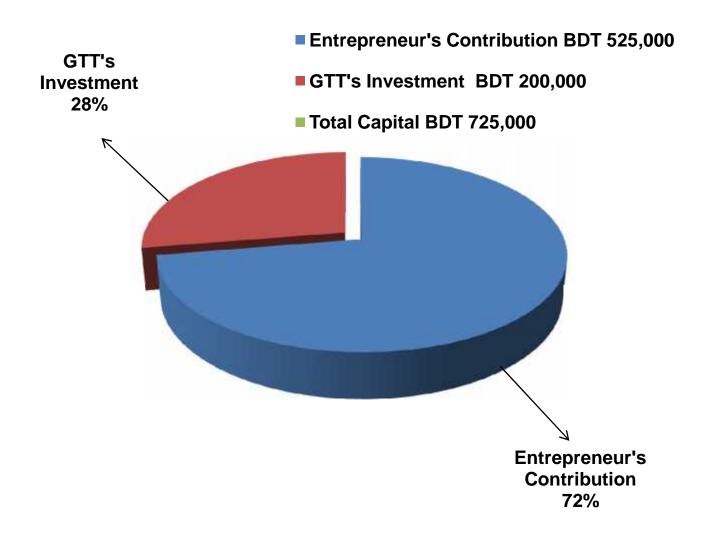

### **PRESENT & PROPOSED INVESTMENT BREAKDOWN**

| Pa                                                                                                            | Existing<br>Business<br>(BDT)                                                                                                                                           | Proposed<br>(BDT) | Total<br>(BDT) |         |
|---------------------------------------------------------------------------------------------------------------|-------------------------------------------------------------------------------------------------------------------------------------------------------------------------|-------------------|----------------|---------|
| Existing                                                                                                      | Proposed                                                                                                                                                                |                   |                |         |
| Investment in products<br>(mobile accessories,<br>computer parts, servicing<br>materials, mobile set<br>etc.) | Investment in products<br>(computer accessories, mobile<br>accessories, photocopy paper,<br>toner, ink, IED TV, monitor,<br>mobile set and printer<br>accessories etc.) | 209,405           | 200,000        | 409,405 |
| Investment in machin<br>machine, computer set,<br>IPS, camera and others s                                    |                                                                                                                                                                         | -                 | 163,100        |         |
| Cash in hand                                                                                                  |                                                                                                                                                                         | 8,395             | _              | 8,395   |
| Advance for Shop                                                                                              |                                                                                                                                                                         | 50,000            |                | 50,000  |
| Decoration (Fixture & Fitt                                                                                    | ings)                                                                                                                                                                   | 94,100            | -              | 94,100  |
| Total Capital                                                                                                 |                                                                                                                                                                         | 525,000           | 200,000        | 725,000 |