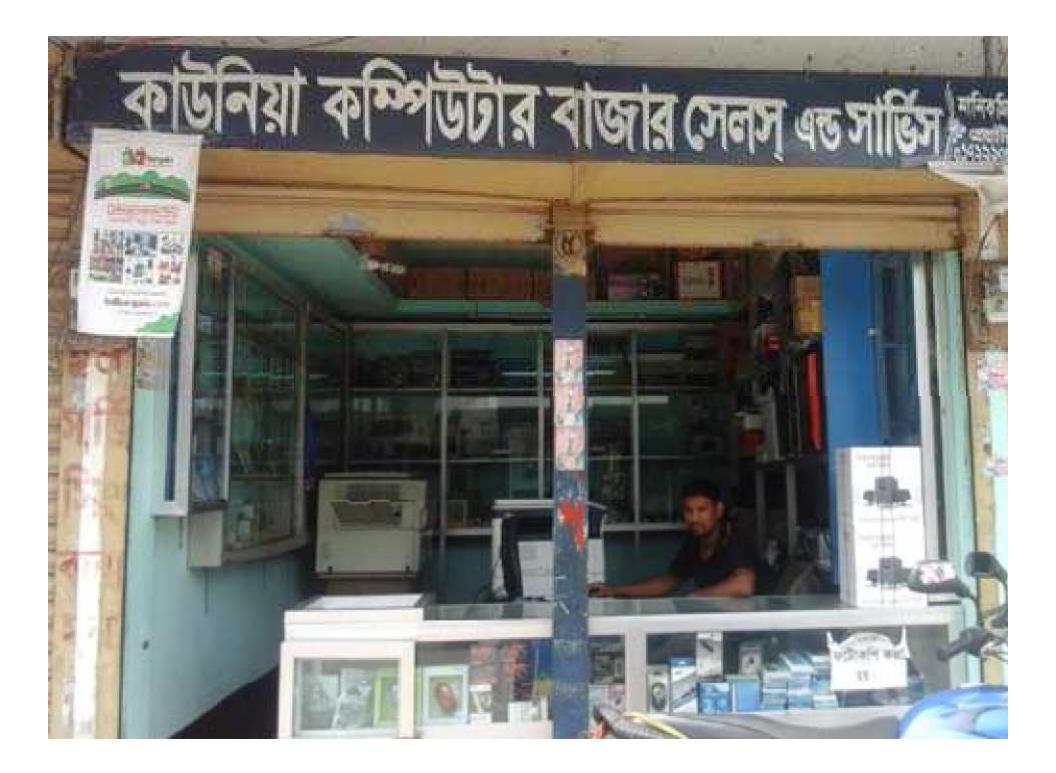

# **PROPOSED NOBIN UDYOKTA BUSINESS INFO**

| Business Name                                                | : | Kaunia Computer Bazar                                                                    |
|--------------------------------------------------------------|---|------------------------------------------------------------------------------------------|
| Address/ Location                                            |   | Kaunia Bus Stand, Thana Road, Rangpur.                                                   |
| Total Investment in BDT                                      | : | Tk. 725,000                                                                              |
| Financing                                                    | : | Self Tk. 525,000 (from existing business)<br>Required Investment Tk. 200,000 (as equity) |
| Present salary/drawings from business                        | : | BDT 8,000 (Eight thousand)                                                               |
| Proposed Salary                                              | : | BDT 10,500 (Ten thousand five hundred)                                                   |
| Proposed Business<br>Implementation Plan                     |   |                                                                                          |
| <ul><li>(i) % of present gross profit<br/>margin</li></ul>   | : | On an average 10%, Photocopy & Printing 60% and Computer Servicing 100%.                 |
| (ii) Estimated % of proposed gross profit margin             | : | On an average 10%, Photocopy & Printing 60% and Computer Servicing 100%.                 |
| (iii) In future risk mgt. plan<br>(from fire, disaster etc.) |   |                                                                                          |