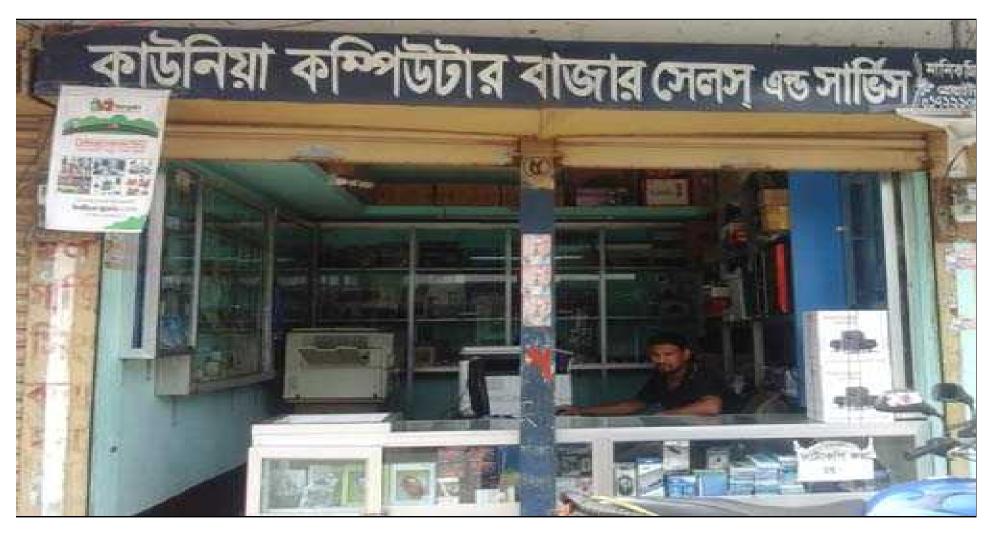

# **PROPOSED NOBIN UDYOKTA BUSINESS INFO**

| Business Name                                                | : | Kaunia Computer Bazar                                                                    |
|--------------------------------------------------------------|---|------------------------------------------------------------------------------------------|
| Address/ Location                                            |   | Kaunia Bus Stand, Thana Road, Rangpur.                                                   |
| Total Investment in BDT                                      | : | Tk. 725,000                                                                              |
| Financing                                                    | : | Self Tk. 525,000 (from existing business)<br>Required Investment Tk. 200,000 (as equity) |
| Present salary/drawings from business                        | : | BDT 8,000 (Eight thousand)                                                               |
| Proposed Salary                                              | : | BDT 10,500 (Ten thousand five hundred)                                                   |
| Proposed Business<br>Implementation Plan                     |   |                                                                                          |
| <ul><li>(i) % of present gross profit<br/>margin</li></ul>   | : | On an average 10%, Photocopy & Printing 60% and Computer Servicing 100%.                 |
| (ii) Estimated % of proposed gross profit margin             | : | On an average 10%, Photocopy & Printing 60% and Computer Servicing 100%.                 |
| (iii) In future risk mgt. plan<br>(from fire, disaster etc.) |   |                                                                                          |