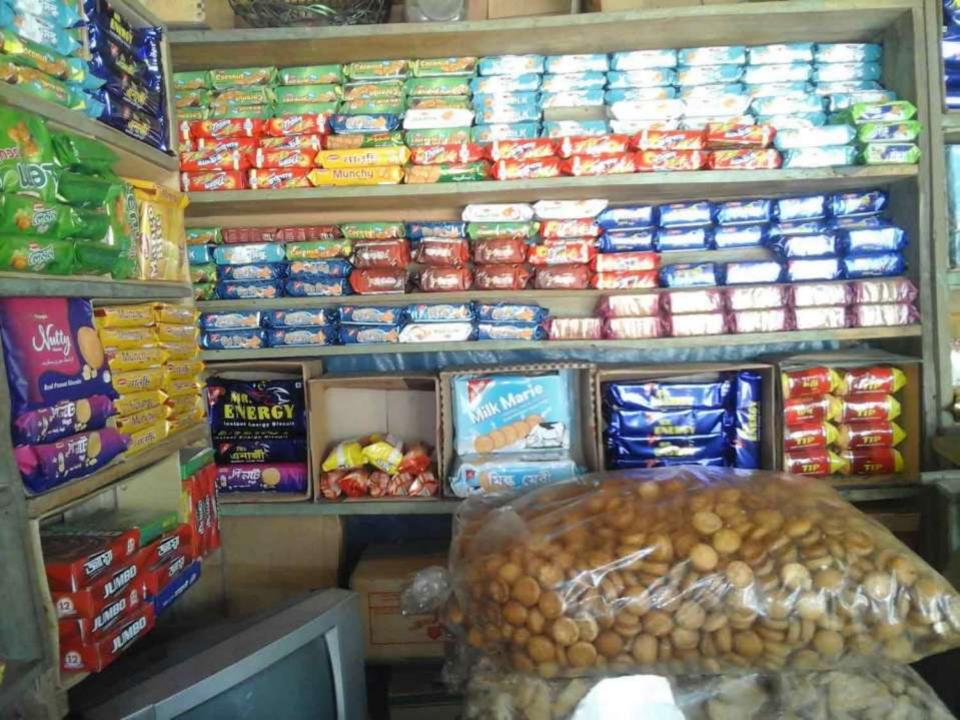

### Proposed NU Business Name : Likhon Verities Store

### PROPOSED NOBIN UDYOKTA BUSINESS INFO

| Business Name                                                                                                                                                                            | : | Likhon Verities Store                                                               |
|------------------------------------------------------------------------------------------------------------------------------------------------------------------------------------------|---|-------------------------------------------------------------------------------------|
| Address/ Location                                                                                                                                                                        | : | Forokerhat, Rajarhat bazar, Kurigram.                                               |
| Total Investment in BDT                                                                                                                                                                  | : | Tk. 139,700                                                                         |
| Financing                                                                                                                                                                                | : | Self Tk. 89,700 (from existing business) Required Investment Tk. 50,000 (as equity) |
| Present salary/drawings from business                                                                                                                                                    | : | BDT 3,000 (Three thousand)                                                          |
| Proposed Salary                                                                                                                                                                          | : | BDT 4,500 (Four thousand five hundred)                                              |
| Proposed Business Implementation Plan  (i) % of present gross profit margin  (ii) Estimated % of proposed gross profit margin  (iii) In future risk mgt. plan (from fire, disaster etc.) | : | On products 18%  On products 18%                                                    |

### PRESENT & PROPOSED INVESTMENT BREAKDOWN

| Partic                             | Existing<br>Business<br>(BDT)                                                     | Proposed<br>(BDT) | Total<br>(BDT) |        |  |
|------------------------------------|-----------------------------------------------------------------------------------|-------------------|----------------|--------|--|
| Existing                           | Proposed                                                                          |                   |                |        |  |
|                                    | Investment in products (Grocery item, Confectionary item and Cosmetics item etc.) | 46,890            | 50,000         | 96,890 |  |
| Investment in Machineries (7 etc.) | Television, DVD, light, fan                                                       | 22,200            |                | 22,200 |  |
| Cash in hand                       | 6,110                                                                             | -                 | 6,110          |        |  |
| Advance for Shop                   | 10,000                                                                            | -                 | 10,000         |        |  |
| Decoration (Fixture & Fittings     | 4,500                                                                             | -                 | 4,500          |        |  |
| Total C                            | 89,700                                                                            | 50,000            | 139,700        |        |  |