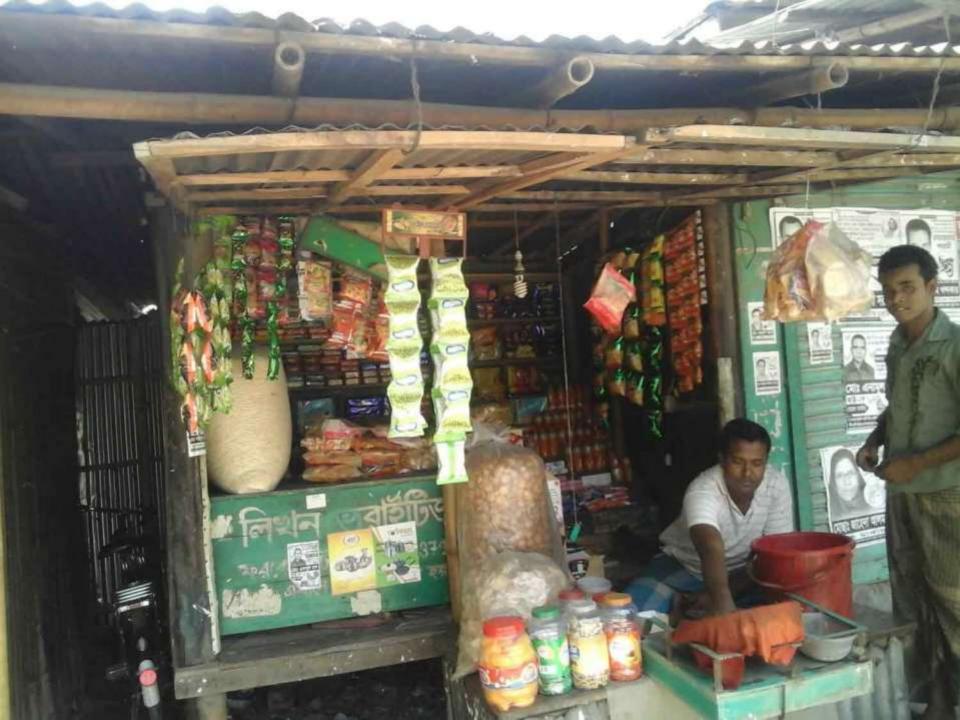

### PROPOSED NOBIN UDYOKTA BUSINESS INFO

| Business Name                                                                                                                                                                            | : | Likhon Verities Store                                                               |
|------------------------------------------------------------------------------------------------------------------------------------------------------------------------------------------|---|-------------------------------------------------------------------------------------|
| Address/ Location                                                                                                                                                                        | : | Forokerhat, Rajarhat bazar, Kurigram.                                               |
| Total Investment in BDT                                                                                                                                                                  | : | Tk. 139,700                                                                         |
| Financing                                                                                                                                                                                | : | Self Tk. 89,700 (from existing business) Required Investment Tk. 50,000 (as equity) |
| Present salary/drawings from business                                                                                                                                                    | : | BDT 3,000 (Three thousand)                                                          |
| Proposed Salary                                                                                                                                                                          | : | BDT 4,500 (Four thousand five hundred)                                              |
| Proposed Business Implementation Plan  (i) % of present gross profit margin  (ii) Estimated % of proposed gross profit margin  (iii) In future risk mgt. plan (from fire, disaster etc.) | : | On products 18%  On products 18%                                                    |

### INFO ON EXISTING BUSINESS OPERATIONS

| Dortiouloro                                  | EB (BDT) |         |         |  |  |
|----------------------------------------------|----------|---------|---------|--|--|
| Particulars                                  | Daily    | Monthly | Yearly  |  |  |
| Sales income from products                   | 1,250    | 32,500  | 390,000 |  |  |
| Less: Cost of sales of products (B)          | 1,025    | 26,650  | 319,800 |  |  |
| Gross Profit (C) [C=(A-B)]                   | 225      | 5,850   | 70,200  |  |  |
| Less: Operating Cost:                        |          |         |         |  |  |
| Electricity bill                             |          | 300     | 3,600   |  |  |
| Generator Bill                               |          | 150     | 1,800   |  |  |
| Shop Rent                                    |          | 200     | 2,400   |  |  |
| Mobile bill                                  |          | 300     | 3,600   |  |  |
| Night Guard bill                             |          | 70      | 840     |  |  |
| Conveyance bill                              |          | 200     | 2,400   |  |  |
| Present Salary (Family & Self)               |          | 3,000   | 36,000  |  |  |
| Other Cost (stationary & Entertainment etc.) |          | 300     | 3,600   |  |  |
| Non Cash Item:                               |          |         |         |  |  |
| Depreciation Expenses                        |          | 315     | 3,780   |  |  |
| Total Operating Cost (D)                     |          | 4,835   | 58,020  |  |  |
| Net Profit (C-D):                            |          | 1,015   | 12,180  |  |  |