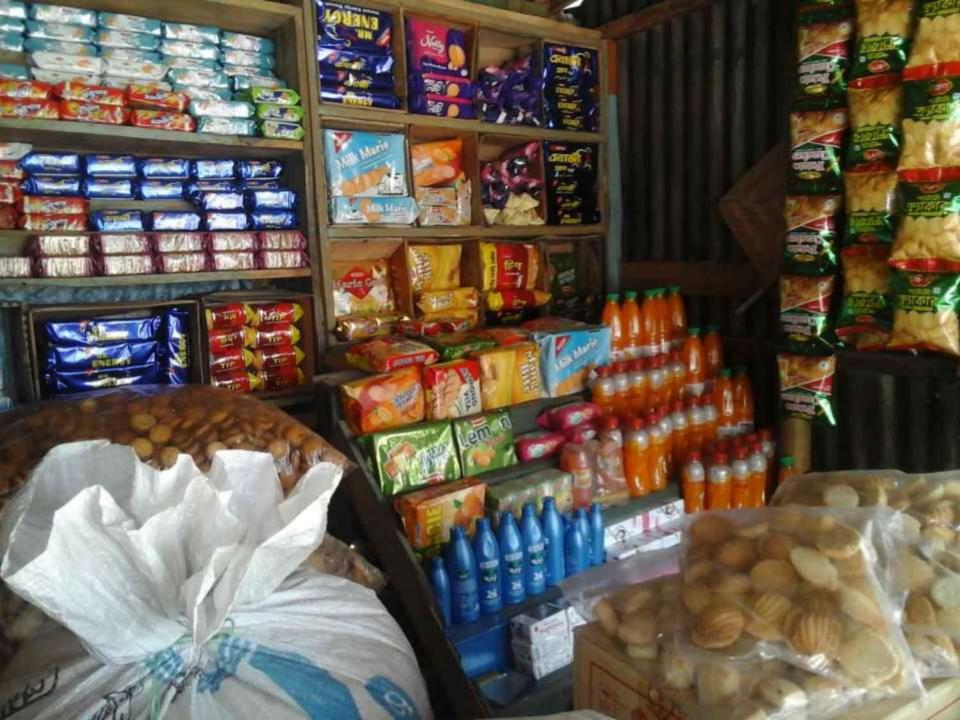

### PRESENT & PROPOSED INVESTMENT BREAKDOWN

| Partic                             | Existing<br>Business<br>(BDT)                                                     | Proposed<br>(BDT) | Total<br>(BDT) |        |  |
|------------------------------------|-----------------------------------------------------------------------------------|-------------------|----------------|--------|--|
| Existing                           | Proposed                                                                          |                   |                |        |  |
|                                    | Investment in products (Grocery item, Confectionary item and Cosmetics item etc.) | 46,890            | 50,000         | 96,890 |  |
| Investment in Machineries (7 etc.) | Television, DVD, light, fan                                                       | 22,200            |                | 22,200 |  |
| Cash in hand                       | 6,110                                                                             | -                 | 6,110          |        |  |
| Advance for Shop                   | 10,000                                                                            | -                 | 10,000         |        |  |
| Decoration (Fixture & Fittings     | 4,500                                                                             | -                 | 4,500          |        |  |
| Total C                            | 89,700                                                                            | 50,000            | 139,700        |        |  |