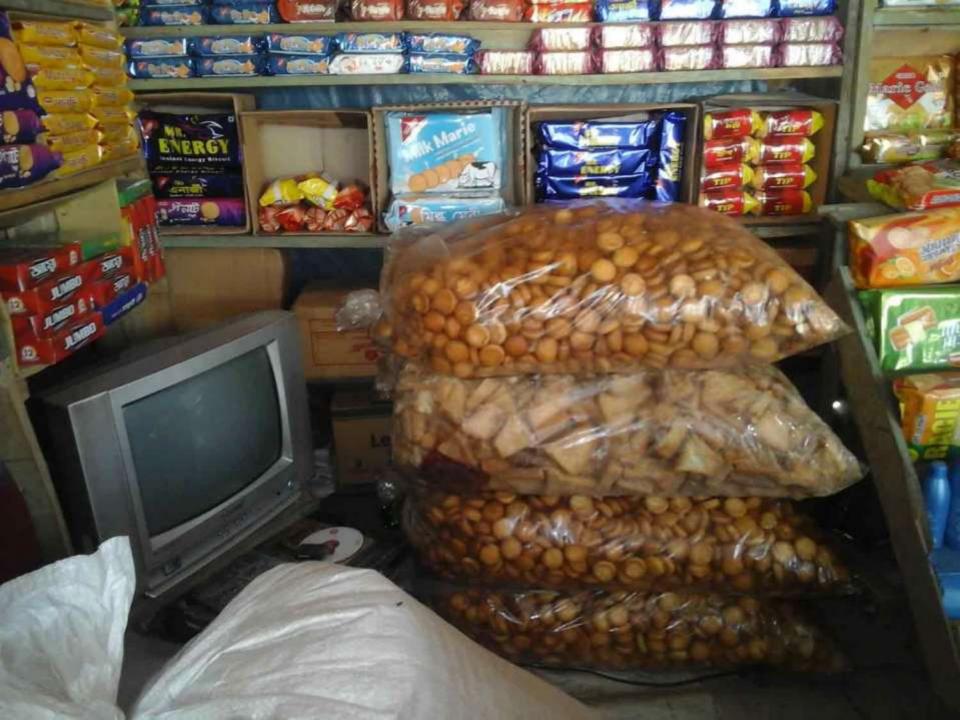

### PRESENT & PROPOSED INVESTMENT BREAKDOWN

| Partic                             | Existing<br>Business<br>(BDT)                                                     | Proposed<br>(BDT) | Total<br>(BDT) |        |  |
|------------------------------------|-----------------------------------------------------------------------------------|-------------------|----------------|--------|--|
| Existing                           | Proposed                                                                          |                   |                |        |  |
|                                    | Investment in products (Grocery item, Confectionary item and Cosmetics item etc.) | 46,890            | 50,000         | 96,890 |  |
| Investment in Machineries (7 etc.) | Television, DVD, light, fan                                                       | 22,200            |                | 22,200 |  |
| Cash in hand                       | 6,110                                                                             | -                 | 6,110          |        |  |
| Advance for Shop                   | 10,000                                                                            | -                 | 10,000         |        |  |
| Decoration (Fixture & Fittings     | 4,500                                                                             | -                 | 4,500          |        |  |
| Total C                            | 89,700                                                                            | 50,000            | 139,700        |        |  |