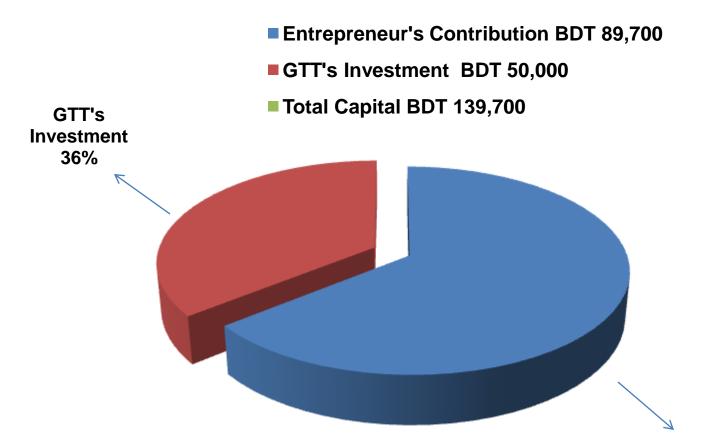

### PRESENT & PROPOSED INVESTMENT BREAKDOWN

| Partic                             | Existing<br>Business<br>(BDT)                                                     | Proposed<br>(BDT) | Total<br>(BDT) |        |  |
|------------------------------------|-----------------------------------------------------------------------------------|-------------------|----------------|--------|--|
| Existing                           | Proposed                                                                          |                   |                |        |  |
|                                    | Investment in products (Grocery item, Confectionary item and Cosmetics item etc.) | 46,890            | 50,000         | 96,890 |  |
| Investment in Machineries (7 etc.) | Television, DVD, light, fan                                                       | 22,200            |                | 22,200 |  |
| Cash in hand                       | 6,110                                                                             | -                 | 6,110          |        |  |
| Advance for Shop                   | 10,000                                                                            | -                 | 10,000         |        |  |
| Decoration (Fixture & Fittings     | 4,500                                                                             | -                 | 4,500          |        |  |
| Total C                            | 89,700                                                                            | 50,000            | 139,700        |        |  |

### SOURCE OF FINANCE

Entrepreneur's Contribution 64%