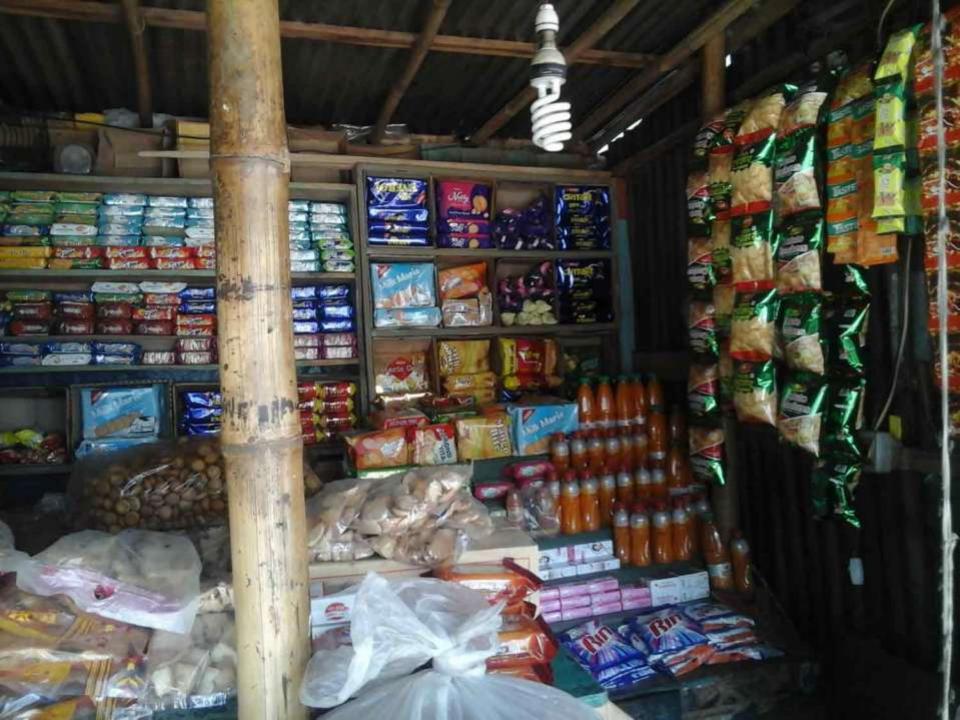

### PROPOSED NOBIN UDYOKTA BUSINESS INFO

| Business Name                                                                                                                                                                            | : | Likhon Verities Store                                                               |
|------------------------------------------------------------------------------------------------------------------------------------------------------------------------------------------|---|-------------------------------------------------------------------------------------|
| Address/ Location                                                                                                                                                                        | : | Forokerhat, Rajarhat bazar, Kurigram.                                               |
| Total Investment in BDT                                                                                                                                                                  | : | Tk. 139,700                                                                         |
| Financing                                                                                                                                                                                | : | Self Tk. 89,700 (from existing business) Required Investment Tk. 50,000 (as equity) |
| Present salary/drawings from business                                                                                                                                                    | : | BDT 3,000 (Three thousand)                                                          |
| Proposed Salary                                                                                                                                                                          | : | BDT 4,500 (Four thousand five hundred)                                              |
| Proposed Business Implementation Plan  (i) % of present gross profit margin  (ii) Estimated % of proposed gross profit margin  (iii) In future risk mgt. plan (from fire, disaster etc.) | : | On products 18%  On products 18%                                                    |

### PRESENT & PROPOSED INVESTMENT BREAKDOWN

| Partic                             | Existing<br>Business<br>(BDT)                                                     | Proposed<br>(BDT) | Total<br>(BDT) |        |  |
|------------------------------------|-----------------------------------------------------------------------------------|-------------------|----------------|--------|--|
| Existing                           | Proposed                                                                          |                   |                |        |  |
|                                    | Investment in products (Grocery item, Confectionary item and Cosmetics item etc.) | 46,890            | 50,000         | 96,890 |  |
| Investment in Machineries (7 etc.) | Television, DVD, light, fan                                                       | 22,200            |                | 22,200 |  |
| Cash in hand                       | 6,110                                                                             | -                 | 6,110          |        |  |
| Advance for Shop                   | 10,000                                                                            | -                 | 10,000         |        |  |
| Decoration (Fixture & Fittings     | 4,500                                                                             | -                 | 4,500          |        |  |
| Total C                            | 89,700                                                                            | 50,000            | 139,700        |        |  |