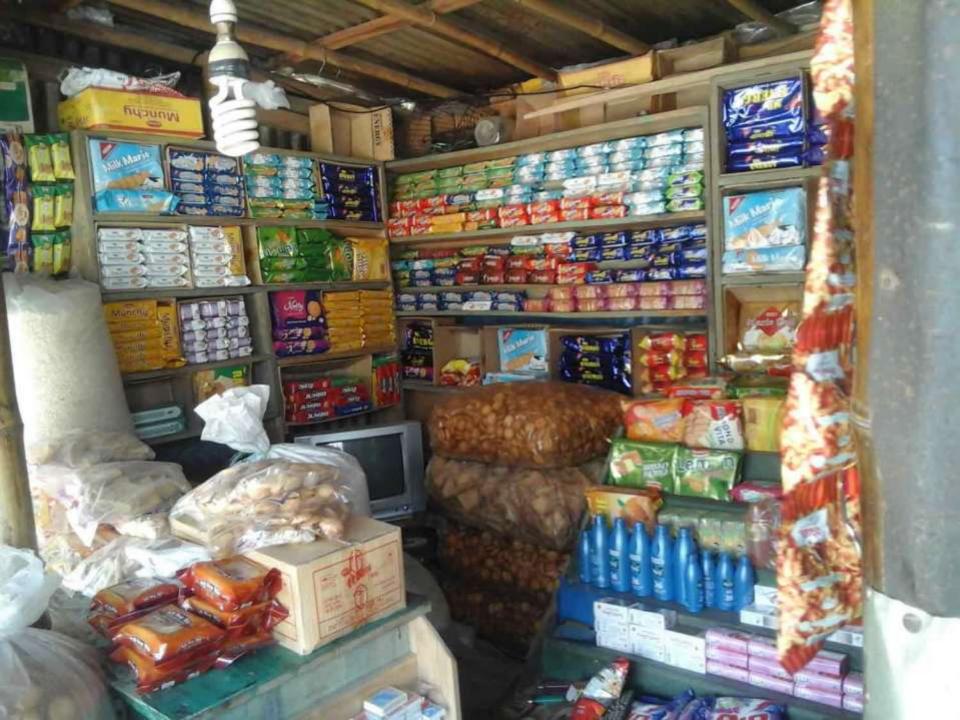

### Proposed NU Business Name : Likhon Verities Store

### PROPOSED NOBIN UDYOKTA BUSINESS INFO

| Business Name                                                                                                                                                                            | : | Likhon Verities Store                                                               |
|------------------------------------------------------------------------------------------------------------------------------------------------------------------------------------------|---|-------------------------------------------------------------------------------------|
| Address/ Location                                                                                                                                                                        | : | Forokerhat, Rajarhat bazar, Kurigram.                                               |
| Total Investment in BDT                                                                                                                                                                  | : | Tk. 139,700                                                                         |
| Financing                                                                                                                                                                                | : | Self Tk. 89,700 (from existing business) Required Investment Tk. 50,000 (as equity) |
| Present salary/drawings from business                                                                                                                                                    | : | BDT 3,000 (Three thousand)                                                          |
| Proposed Salary                                                                                                                                                                          | : | BDT 4,500 (Four thousand five hundred)                                              |
| Proposed Business Implementation Plan  (i) % of present gross profit margin  (ii) Estimated % of proposed gross profit margin  (iii) In future risk mgt. plan (from fire, disaster etc.) | : | On products 18%  On products 18%                                                    |

### PRESENT & PROPOSED INVESTMENT BREAKDOWN

| Partic                             | Existing<br>Business<br>(BDT)                                                     | Proposed<br>(BDT) | Total<br>(BDT) |        |  |
|------------------------------------|-----------------------------------------------------------------------------------|-------------------|----------------|--------|--|
| Existing                           | Proposed                                                                          |                   |                |        |  |
|                                    | Investment in products (Grocery item, Confectionary item and Cosmetics item etc.) | 46,890            | 50,000         | 96,890 |  |
| Investment in Machineries (7 etc.) | Television, DVD, light, fan                                                       | 22,200            |                | 22,200 |  |
| Cash in hand                       | 6,110                                                                             | -                 | 6,110          |        |  |
| Advance for Shop                   | 10,000                                                                            | -                 | 10,000         |        |  |
| Decoration (Fixture & Fittings     | 4,500                                                                             | -                 | 4,500          |        |  |
| Total C                            | 89,700                                                                            | 50,000            | 139,700        |        |  |