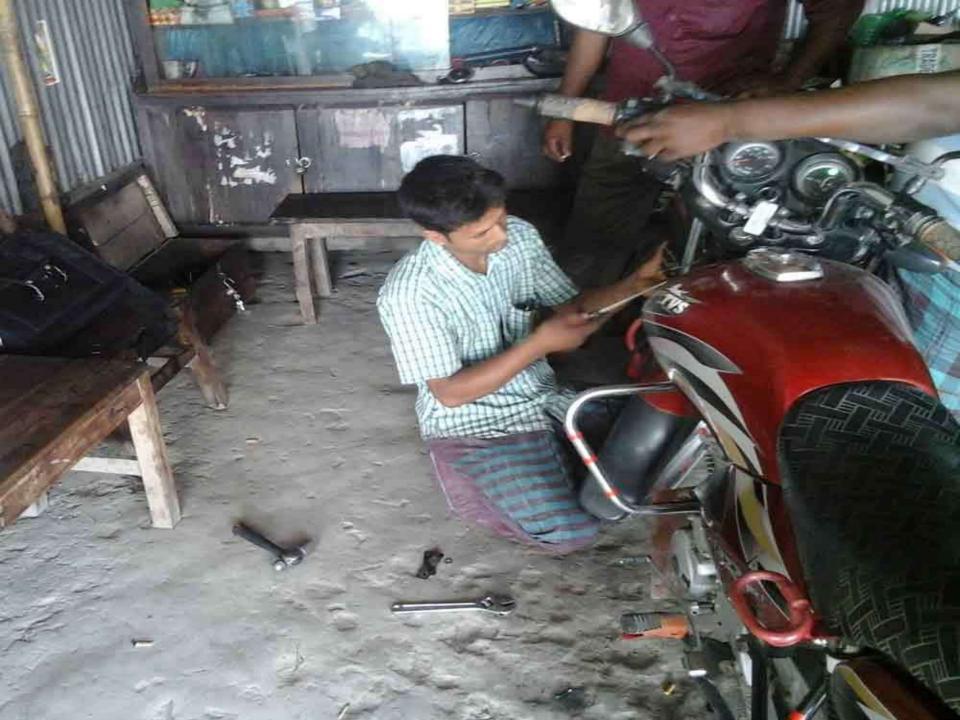

# **PROPOSED NOBIN UDYOKTA BUSINESS INFO**

| Business Name                                                                                                                                                                                              | : | Fatema Auto Workshop                                                                   |
|------------------------------------------------------------------------------------------------------------------------------------------------------------------------------------------------------------|---|----------------------------------------------------------------------------------------|
| Address/ Location                                                                                                                                                                                          | : | Forokerhat, Rajarhat bazar, Kurigram.                                                  |
| Total Investment in BDT                                                                                                                                                                                    | : | Tk. 133,000                                                                            |
| Financing                                                                                                                                                                                                  | : | Self Tk. 83,000 (from existing business)<br>Required Investment Tk. 50,000 (as equity) |
| Present salary/drawings from business                                                                                                                                                                      | : | BDT 5,000 (Five thousand)                                                              |
| Proposed Salary                                                                                                                                                                                            | : | BDT 6,000 (Six thousand)                                                               |
| Proposed Business<br>Implementation Plan<br>(i) % of present gross profit<br>margin<br>(ii) Estimated % of proposed<br>gross profit margin<br>(iii) In future risk mgt. plan<br>(from fire, disaster etc.) | : | On products 20% and Servicing 100%<br>On products 20% and Servicing 100%               |