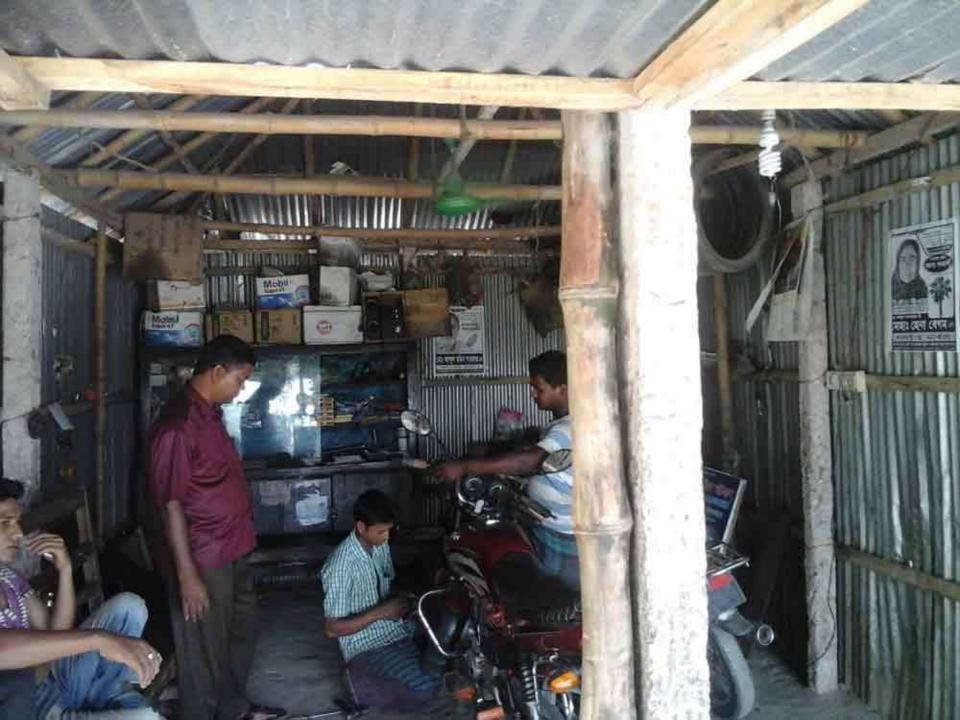

# **PROPOSED NOBIN UDYOKTA BUSINESS INFO**

| Business Name                                                                                                                                                                                              | : | Fatema Auto Workshop                                                                   |
|------------------------------------------------------------------------------------------------------------------------------------------------------------------------------------------------------------|---|----------------------------------------------------------------------------------------|
| Address/ Location                                                                                                                                                                                          | : | Forokerhat, Rajarhat bazar, Kurigram.                                                  |
| Total Investment in BDT                                                                                                                                                                                    | : | Tk. 133,000                                                                            |
| Financing                                                                                                                                                                                                  | : | Self Tk. 83,000 (from existing business)<br>Required Investment Tk. 50,000 (as equity) |
| Present salary/drawings from business                                                                                                                                                                      | : | BDT 5,000 (Five thousand)                                                              |
| Proposed Salary                                                                                                                                                                                            | : | BDT 6,000 (Six thousand)                                                               |
| Proposed Business<br>Implementation Plan<br>(i) % of present gross profit<br>margin<br>(ii) Estimated % of proposed<br>gross profit margin<br>(iii) In future risk mgt. plan<br>(from fire, disaster etc.) | : | On products 20% and Servicing 100%<br>On products 20% and Servicing 100%               |