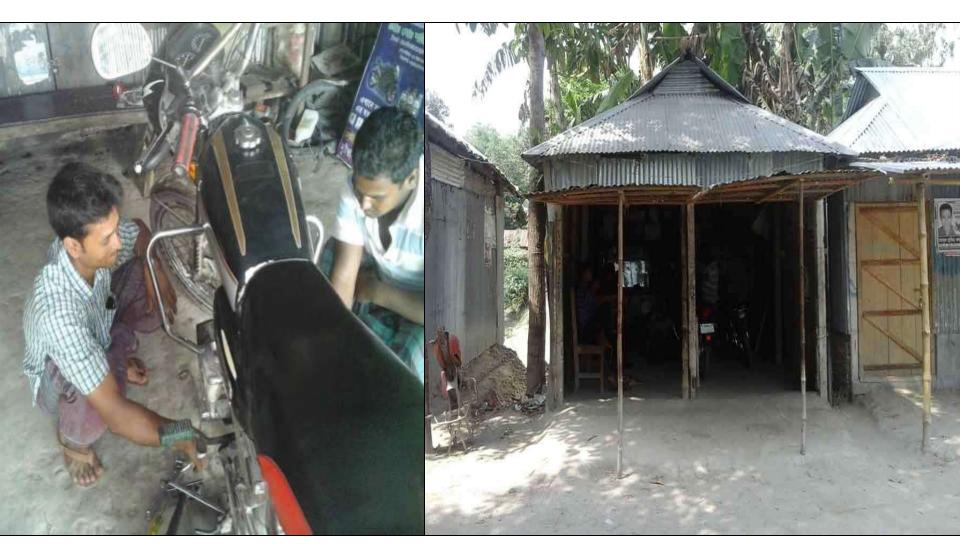

# **PROPOSED NOBIN UDYOKTA BUSINESS INFO**

| Business Name                                                                                                                                                                                              | : | Fatema Auto Workshop                                                                   |
|------------------------------------------------------------------------------------------------------------------------------------------------------------------------------------------------------------|---|----------------------------------------------------------------------------------------|
| Address/ Location                                                                                                                                                                                          | : | Forokerhat, Rajarhat bazar, Kurigram.                                                  |
| Total Investment in BDT                                                                                                                                                                                    | : | Tk. 133,000                                                                            |
| Financing                                                                                                                                                                                                  | : | Self Tk. 83,000 (from existing business)<br>Required Investment Tk. 50,000 (as equity) |
| Present salary/drawings from business                                                                                                                                                                      | : | BDT 5,000 (Five thousand)                                                              |
| Proposed Salary                                                                                                                                                                                            | : | BDT 6,000 (Six thousand)                                                               |
| Proposed Business<br>Implementation Plan<br>(i) % of present gross profit<br>margin<br>(ii) Estimated % of proposed<br>gross profit margin<br>(iii) In future risk mgt. plan<br>(from fire, disaster etc.) | : | On products 20% and Servicing 100%<br>On products 20% and Servicing 100%               |