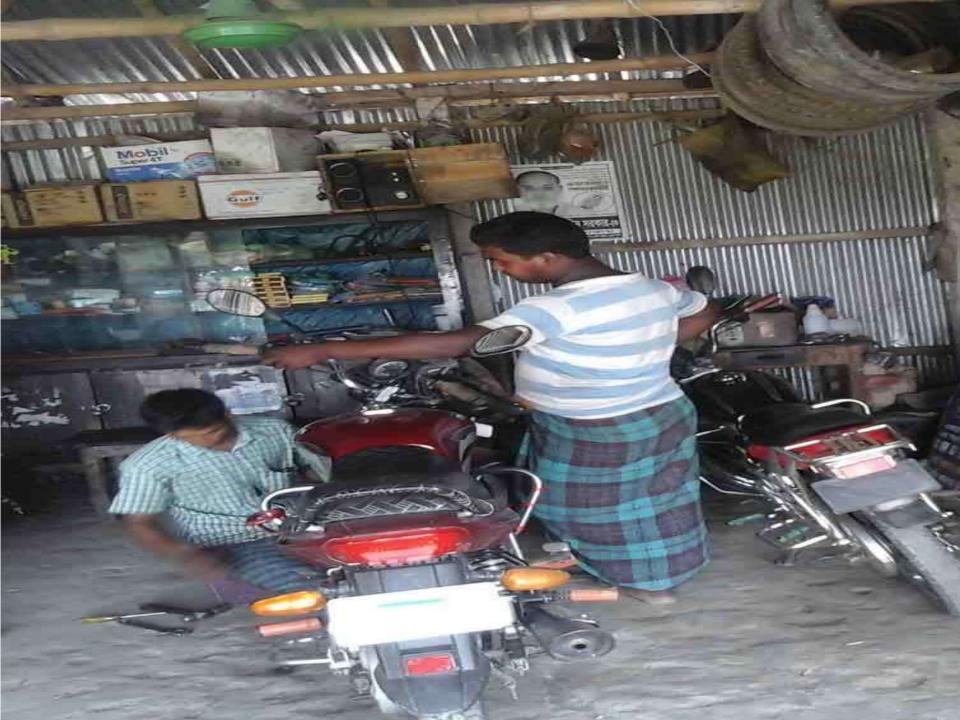

# **PROPOSED NOBIN UDYOKTA BUSINESS INFO**

| Business Name                                                                                                                                                                                              | : | Fatema Auto Workshop                                                                   |
|------------------------------------------------------------------------------------------------------------------------------------------------------------------------------------------------------------|---|----------------------------------------------------------------------------------------|
| Address/ Location                                                                                                                                                                                          | : | Forokerhat, Rajarhat bazar, Kurigram.                                                  |
| Total Investment in BDT                                                                                                                                                                                    | : | Tk. 133,000                                                                            |
| Financing                                                                                                                                                                                                  | : | Self Tk. 83,000 (from existing business)<br>Required Investment Tk. 50,000 (as equity) |
| Present salary/drawings from business                                                                                                                                                                      | : | BDT 5,000 (Five thousand)                                                              |
| Proposed Salary                                                                                                                                                                                            | : | BDT 6,000 (Six thousand)                                                               |
| Proposed Business<br>Implementation Plan<br>(i) % of present gross profit<br>margin<br>(ii) Estimated % of proposed<br>gross profit margin<br>(iii) In future risk mgt. plan<br>(from fire, disaster etc.) | : | On products 20% and Servicing 100%<br>On products 20% and Servicing 100%               |