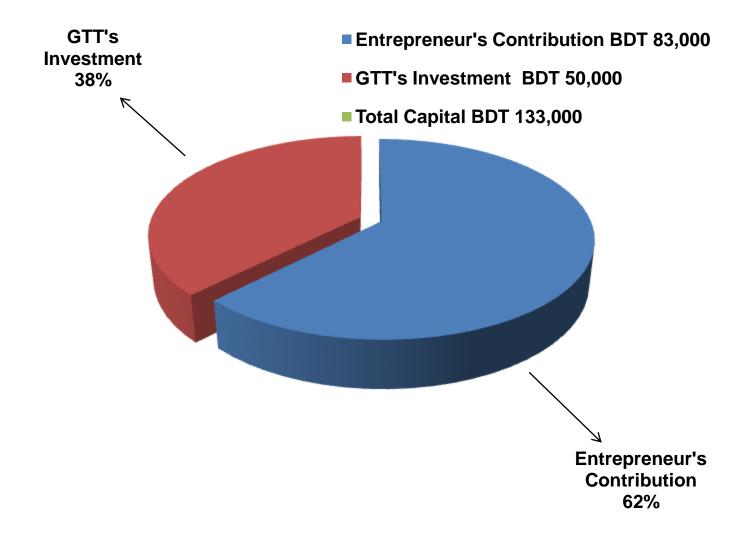

# PRESENT & PROPOSED INVESTMENT BREAKDOWN

| Particu                                                                                                                     | Existing<br>Business<br>(BDT)                                                       | Proposed<br>(BDT) | Total<br>(BDT) |        |
|-----------------------------------------------------------------------------------------------------------------------------|-------------------------------------------------------------------------------------|-------------------|----------------|--------|
| Existing                                                                                                                    | Proposed                                                                            |                   |                |        |
| Investment in products<br>(Different types of auto parts<br>and servicing mterials-cycle,<br>rickshaw and motor cycle etc.) | Investment in products<br>(Differeent types of motor<br>cycle parts and mobil etc.) | 44,625            | 50,000         | 94,625 |
| Investment in machine & equip<br>parts, servicing machine, fan, I                                                           | 11,400                                                                              | _                 | 11,400         |        |
| Cash in hand                                                                                                                |                                                                                     | 6,975             | _              | 6,975  |
| Advance for Shop                                                                                                            |                                                                                     | 14,000            | _              | 14,000 |
| Decoration (Fixture & Fittings)                                                                                             | 6,000                                                                               |                   | 6,000          |        |
| Total Capital                                                                                                               | 83,000                                                                              | 50,000            | 133,000        |        |