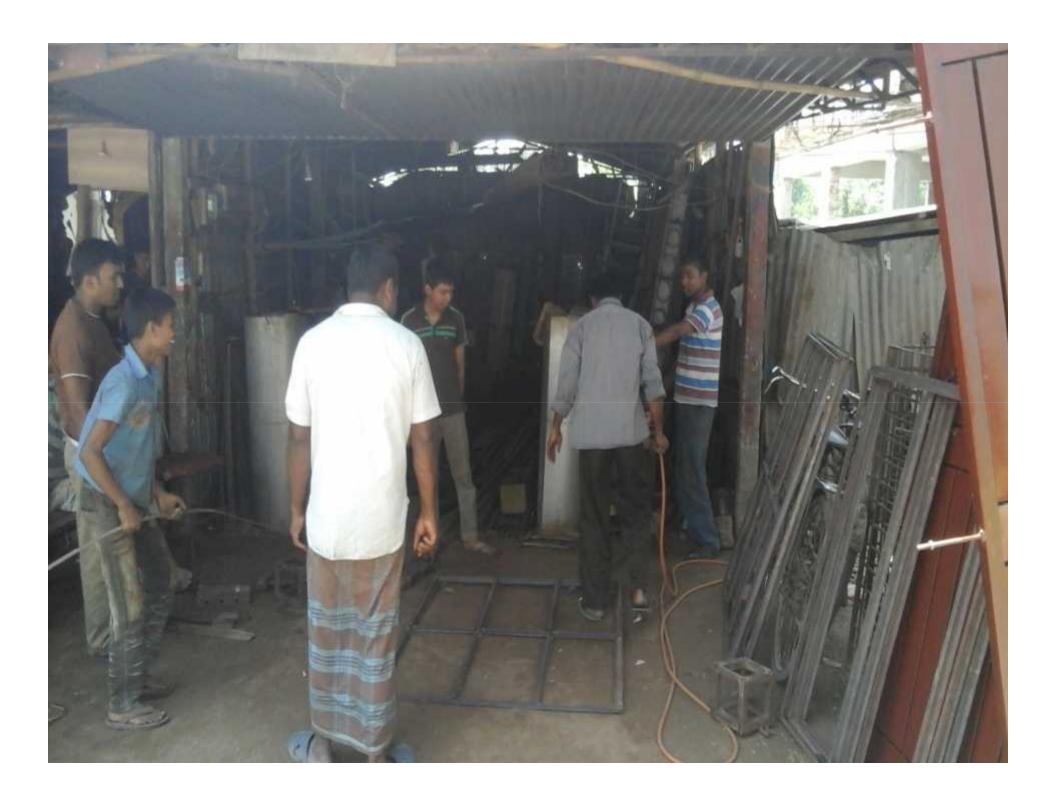

# Pictures

## **SWOT ANALYSIS**

CHELDING FORGE

| STRENGTH  Present employment: Self: 01 Family: 0 Others (beyond family): 3 Future employment:0 Trade License in his own name; He has on hand training; Skilled and working experiences (12yrs);  | Weakness  □ Can not supply goods & services as per demand. |
|--------------------------------------------------------------------------------------------------------------------------------------------------------------------------------------------------|------------------------------------------------------------|
| OPPORTUNITIES  □ Location of Shop; □ Have some fixed customers; □ Increasing demand; □ The Capital of the entrepreneur will be BDT 6,44,125 after 3 years excluding payback of investor's money. | THREATS  Increase of local competitors;                    |