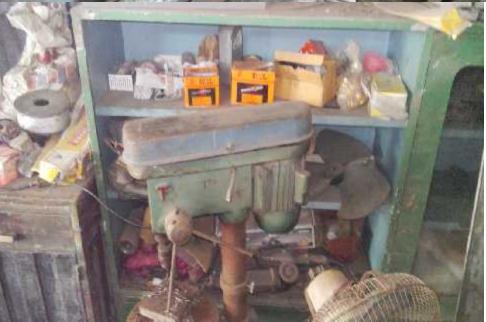

# Pictures

### PRESENT & PROPOSED INVESTMENT BREAKDOWN

| Entrepreneur Name: Md. Tarikul Islam                                                             |                                                                           |         |            |         |  |  |  |
|--------------------------------------------------------------------------------------------------|---------------------------------------------------------------------------|---------|------------|---------|--|--|--|
| Business Name: Tamanna Metal  Investment Breakdown & Source of Finance                           |                                                                           |         |            |         |  |  |  |
|                                                                                                  |                                                                           |         |            |         |  |  |  |
| Particulars                                                                                      | Existing<br>Business                                                      | Propose | Total      |         |  |  |  |
| Existing                                                                                         | Proposed                                                                  | (BDT)   | d<br>(BDT) | (BDT)   |  |  |  |
| Investment in products (Plain sheet,<br>Angle, Squire bar, Sheet, Iron, Door, Rack<br>etc.)      | Investment in products (Plain sheet, Angle sheet, Hardware products etc.) | 198,560 | 120,000    | 318,560 |  |  |  |
| Investment in Machineries & Equipment (Welding machine-2, Fan-1, bulb & others machineries etc.) |                                                                           |         | -          | 63,200  |  |  |  |
| Cash in hand                                                                                     |                                                                           | 3,040   | -          | 3,040   |  |  |  |
| Advance for Shop                                                                                 |                                                                           | 70,000  | -          | 70,000  |  |  |  |
| Debtors (Since September, 2015 to at present)                                                    |                                                                           |         | -          | 18,700  |  |  |  |
| Decoration (fixture and fittings)                                                                |                                                                           | 6,500   | -          | 6,500   |  |  |  |
| Total Capital                                                                                    |                                                                           |         | 120,000    | 480,000 |  |  |  |