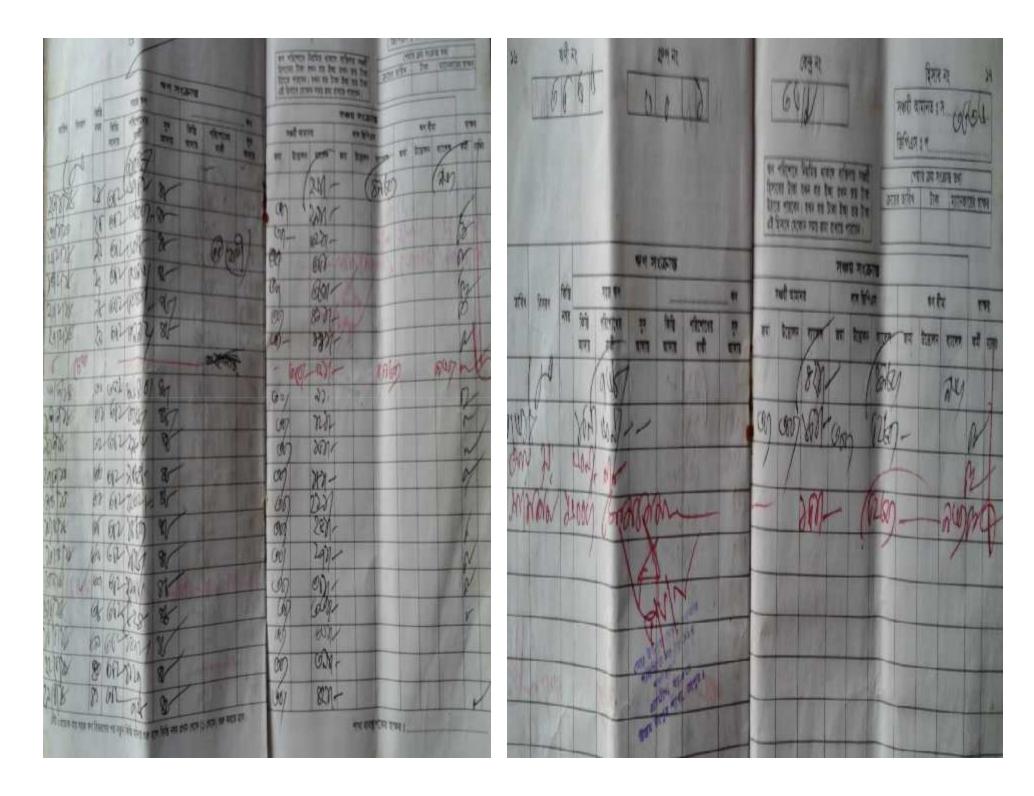

धार्योग व्याश्क

সহজ ঋণের পাশ বই

গ্রামীণ ব্যাংক

यश्ज भाषाय जामयह

नाम रिल्लाः कार्यात्वर्गिकार

শাখা

| नाम                    | genzung Cour                           |   |
|------------------------|----------------------------------------|---|
|                        | - Grou                                 |   |
| গ্ৰুপ নং ····          | ~~~~~~~~~~~~~~~~~~~~~~~~~~~~~~~~~~~~~~ |   |
| কেন্দ্ৰ নং             | 66185                                  |   |
| কেন্ত্ৰেৰ নাম '''''    | CERTAS                                 | - |
| বই ইন্যুৱ তারিখ ''''   | DONUTO,                                |   |
| শাখা ব্যবস্থাপকের স্বা |                                        |   |