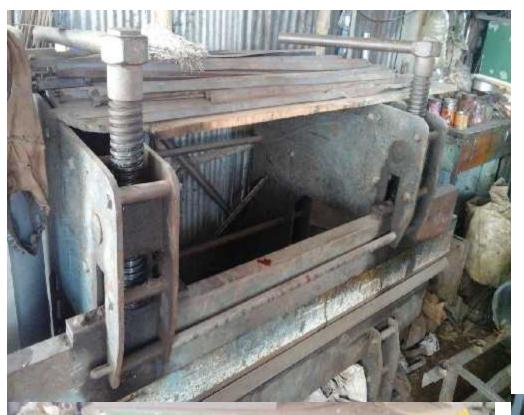

# Pictures

### PRESENT & PROPOSED INVESTMENT BREAKDOWN

| Entrepreneur Name: Md. Tarikul Islam                                                             |                                                                           |         |            |         |  |  |  |
|--------------------------------------------------------------------------------------------------|---------------------------------------------------------------------------|---------|------------|---------|--|--|--|
| Business Name: Tamanna Metal  Investment Breakdown & Source of Finance                           |                                                                           |         |            |         |  |  |  |
|                                                                                                  |                                                                           |         |            |         |  |  |  |
| Particulars                                                                                      | Existing<br>Business                                                      | Propose | Total      |         |  |  |  |
| Existing                                                                                         | Proposed                                                                  | (BDT)   | d<br>(BDT) | (BDT)   |  |  |  |
| Investment in products (Plain sheet,<br>Angle, Squire bar, Sheet, Iron, Door, Rack<br>etc.)      | Investment in products (Plain sheet, Angle sheet, Hardware products etc.) | 198,560 | 120,000    | 318,560 |  |  |  |
| Investment in Machineries & Equipment (Welding machine-2, Fan-1, bulb & others machineries etc.) |                                                                           |         | -          | 63,200  |  |  |  |
| Cash in hand                                                                                     |                                                                           | 3,040   | -          | 3,040   |  |  |  |
| Advance for Shop                                                                                 |                                                                           | 70,000  | -          | 70,000  |  |  |  |
| Debtors (Since September, 2015 to at present)                                                    |                                                                           |         | -          | 18,700  |  |  |  |
| Decoration (fixture and fittings)                                                                |                                                                           | 6,500   | -          | 6,500   |  |  |  |
| Total Capital                                                                                    |                                                                           |         | 120,000    | 480,000 |  |  |  |