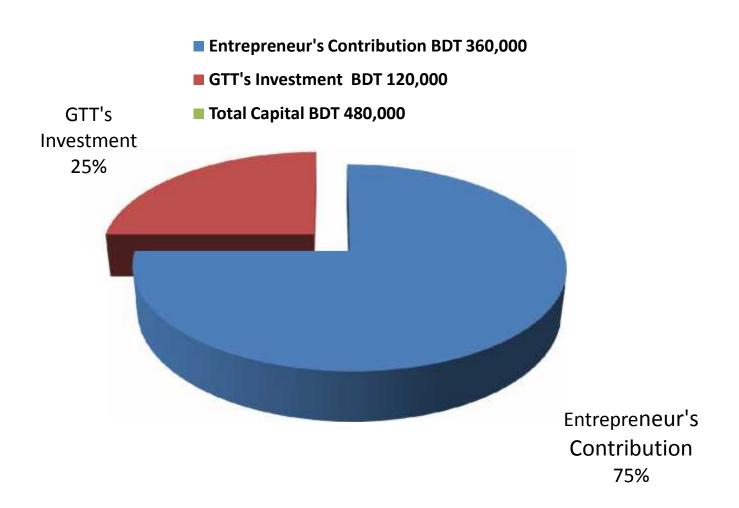

## PROPOSED NOBIN UDYOKTA BUSINESS INFO

| Business Name                                                | :  | Tamanna Metal                                                                         |
|--------------------------------------------------------------|----|---------------------------------------------------------------------------------------|
| Address/ Location                                            | •• | Burir hat, Rangpur.                                                                   |
| Total Investment in BDT                                      | •• | Tk. 480,000                                                                           |
| Financing                                                    | •• | Self Tk. 360,000 (from existing business) Required Investment Tk. 120,000 (as equity) |
| Present salary/drawings from business                        | •• | BDT 5,500 (Five Thousand five hundred)                                                |
| Proposed Salary                                              | •• | BDT 6,000 (Six Thousand )                                                             |
| Proposed Business<br>Implementation Plan                     |    |                                                                                       |
| (i) % of present gross profit margin                         | :  | On products 25% and Servicing 80%                                                     |
| (ii) Estimated % of proposed gross profit margin             | :  | On products 25% and Servicing 80%                                                     |
| (iii) In future risk mgt. plan<br>(from fire, disaster etc.) | :  |                                                                                       |
|                                                              |    |                                                                                       |

### PRESENT & PROPOSED INVESTMENT BREAKDOWN

| Entrepreneur Name: Md. Tarikul Islam                                                             |                                                                           |         |            |         |  |  |  |
|--------------------------------------------------------------------------------------------------|---------------------------------------------------------------------------|---------|------------|---------|--|--|--|
| Business Name: Tamanna Metal  Investment Breakdown & Source of Finance                           |                                                                           |         |            |         |  |  |  |
|                                                                                                  |                                                                           |         |            |         |  |  |  |
| Particulars                                                                                      | Existing<br>Business                                                      | Propose | Total      |         |  |  |  |
| Existing                                                                                         | Proposed                                                                  | (BDT)   | d<br>(BDT) | (BDT)   |  |  |  |
| Investment in products (Plain sheet,<br>Angle, Squire bar, Sheet, Iron, Door, Rack<br>etc.)      | Investment in products (Plain sheet, Angle sheet, Hardware products etc.) | 198,560 | 120,000    | 318,560 |  |  |  |
| Investment in Machineries & Equipment (Welding machine-2, Fan-1, bulb & others machineries etc.) |                                                                           |         | -          | 63,200  |  |  |  |
| Cash in hand                                                                                     |                                                                           | 3,040   | -          | 3,040   |  |  |  |
| Advance for Shop                                                                                 |                                                                           | 70,000  | -          | 70,000  |  |  |  |
| Debtors (Since September, 2015 to at present)                                                    |                                                                           |         | -          | 18,700  |  |  |  |
| Decoration (fixture and fittings)                                                                |                                                                           | 6,500   | -          | 6,500   |  |  |  |
| Total Capital                                                                                    |                                                                           |         | 120,000    | 480,000 |  |  |  |