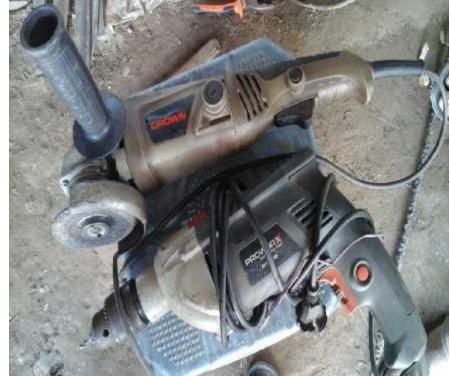

# Pictures

### PRESENT & PROPOSED INVESTMENT BREAKDOWN

| Entrepreneur Name: Md. Tarikul Islam                                                             |                                                                           |         |            |         |  |  |  |
|--------------------------------------------------------------------------------------------------|---------------------------------------------------------------------------|---------|------------|---------|--|--|--|
| Business Name: Tamanna Metal  Investment Breakdown & Source of Finance                           |                                                                           |         |            |         |  |  |  |
|                                                                                                  |                                                                           |         |            |         |  |  |  |
| Particulars                                                                                      | Existing<br>Business                                                      | Propose | Total      |         |  |  |  |
| Existing                                                                                         | Proposed                                                                  | (BDT)   | d<br>(BDT) | (BDT)   |  |  |  |
| Investment in products (Plain sheet,<br>Angle, Squire bar, Sheet, Iron, Door, Rack<br>etc.)      | Investment in products (Plain sheet, Angle sheet, Hardware products etc.) | 198,560 | 120,000    | 318,560 |  |  |  |
| Investment in Machineries & Equipment (Welding machine-2, Fan-1, bulb & others machineries etc.) |                                                                           |         | -          | 63,200  |  |  |  |
| Cash in hand                                                                                     |                                                                           | 3,040   | -          | 3,040   |  |  |  |
| Advance for Shop                                                                                 |                                                                           | 70,000  | -          | 70,000  |  |  |  |
| Debtors (Since September, 2015 to at present)                                                    |                                                                           |         | -          | 18,700  |  |  |  |
| Decoration (fixture and fittings)                                                                |                                                                           | 6,500   | -          | 6,500   |  |  |  |
| Total Capital                                                                                    |                                                                           |         | 120,000    | 480,000 |  |  |  |