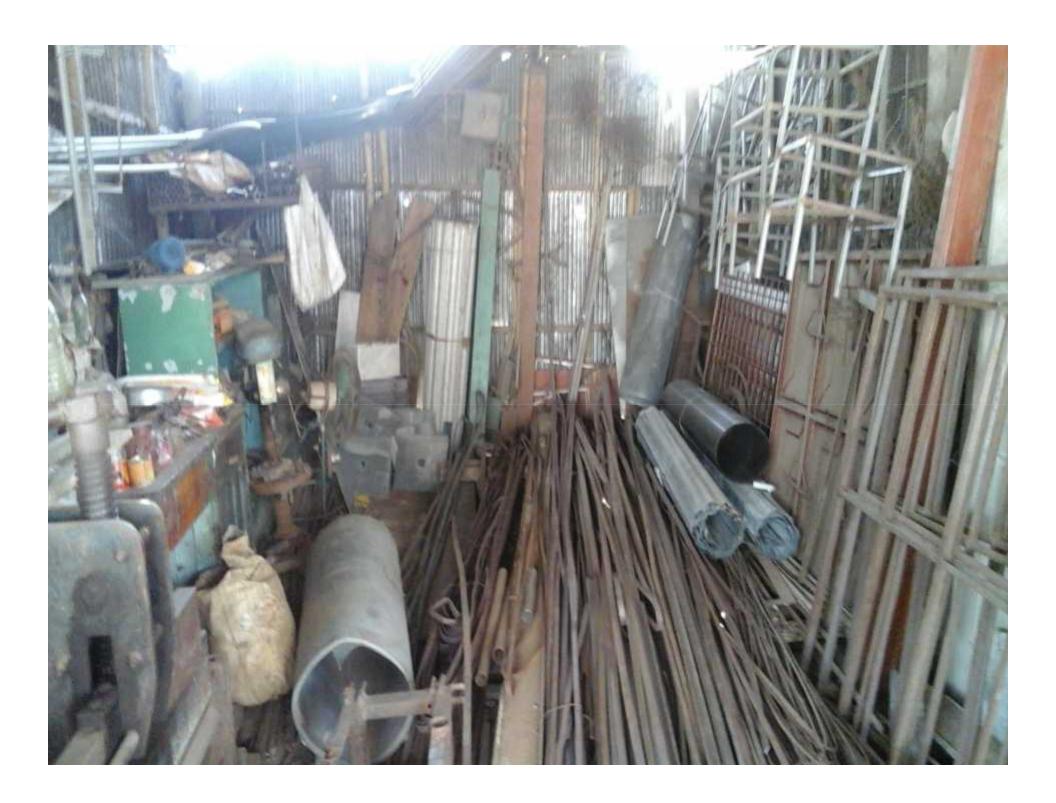

# Pictures

### PRESENT & PROPOSED INVESTMENT BREAKDOWN

| Entrepreneur Name: Md. Tarikul Islam                                                             |                                                                           |         |            |         |  |  |  |
|--------------------------------------------------------------------------------------------------|---------------------------------------------------------------------------|---------|------------|---------|--|--|--|
| Business Name: Tamanna Metal  Investment Breakdown & Source of Finance                           |                                                                           |         |            |         |  |  |  |
|                                                                                                  |                                                                           |         |            |         |  |  |  |
| Particulars                                                                                      | Existing<br>Business                                                      | Propose | Total      |         |  |  |  |
| Existing                                                                                         | Proposed                                                                  | (BDT)   | d<br>(BDT) | (BDT)   |  |  |  |
| Investment in products (Plain sheet,<br>Angle, Squire bar, Sheet, Iron, Door, Rack<br>etc.)      | Investment in products (Plain sheet, Angle sheet, Hardware products etc.) | 198,560 | 120,000    | 318,560 |  |  |  |
| Investment in Machineries & Equipment (Welding machine-2, Fan-1, bulb & others machineries etc.) |                                                                           |         | -          | 63,200  |  |  |  |
| Cash in hand                                                                                     |                                                                           | 3,040   | -          | 3,040   |  |  |  |
| Advance for Shop                                                                                 |                                                                           | 70,000  | -          | 70,000  |  |  |  |
| Debtors (Since September, 2015 to at present)                                                    |                                                                           |         | -          | 18,700  |  |  |  |
| Decoration (fixture and fittings)                                                                |                                                                           | 6,500   | -          | 6,500   |  |  |  |
| Total Capital                                                                                    |                                                                           |         | 120,000    | 480,000 |  |  |  |