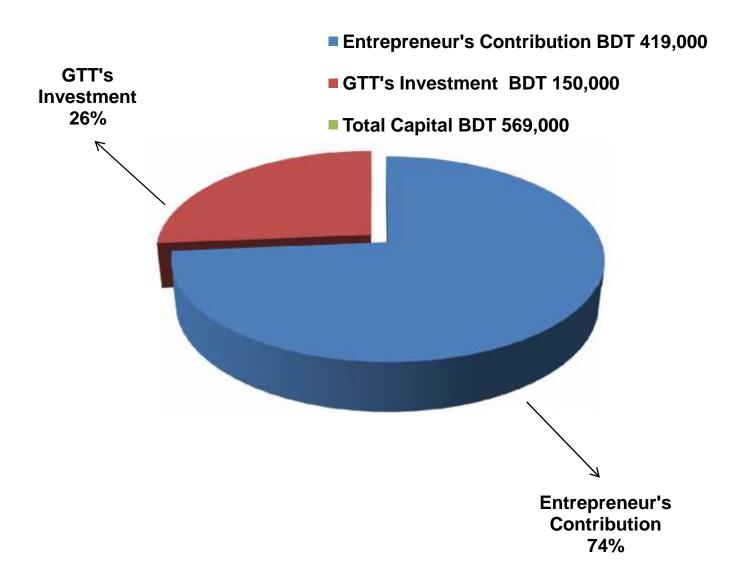

# PROPOSED NOBIN UDYOKTA BUSINESS INFO

| Business Name                                                                                                     | : | Bengal Homeo & Herbal                                                                 |
|-------------------------------------------------------------------------------------------------------------------|---|---------------------------------------------------------------------------------------|
| Address/ Location                                                                                                 | : | Mnirampur Bazar,, Jessore.                                                            |
| Total Investment in BDT                                                                                           | : | Tk. 569,000                                                                           |
| Financing                                                                                                         | : | Self Tk. 419,000 (from existing business) Required Investment Tk. 150,000 (as equity) |
| Present salary/drawings from business                                                                             | : | BDT 11,500 (Eleven thousand five hundred)                                             |
| Proposed Salary                                                                                                   | : | BDT 15,000 (Fifteen thousand)                                                         |
| Proposed Business Implementation Plan (i) % of present gross profit                                               | : | On an average 15%, Health Checkup 100%                                                |
| margin (ii) Estimated % of proposed gross profit margin (iii) In future risk mgt. plan (from fire, disaster etc.) | : | On an average 15%, Health Checkup 100%                                                |

### PRESENT & PROPOSED INVESTMENT BREAKDOWN

| Partic                         | Existing<br>Business<br>(BDT) | Proposed<br>(BDT) | Total<br>(BDT) |         |
|--------------------------------|-------------------------------|-------------------|----------------|---------|
| Existing                       | Proposed                      | ,                 | ,              |         |
| Investment in products         | Investment in products        |                   |                |         |
| (Different types of homeo &    | (Different types of homeo &   |                   |                |         |
| harbal medcinie etc.)          | harbal medcinie etc.)         | 338,064           | 150,000        | 488,064 |
| Investment in equipment (Fa    | 1,200                         | -                 | 1,200          |         |
| Cash in hand                   |                               |                   |                |         |
|                                | 1,583                         | _                 | 1,583          |         |
| Debtors (Since March, 2016     |                               |                   |                |         |
|                                | 24,153                        | -                 | 24,153         |         |
| Creditors (Since March, 2016   |                               |                   |                |         |
|                                | (24,000)                      | _                 | (24,000)       |         |
| Advance for Shop               |                               |                   |                |         |
|                                | 70,000                        | -                 | 70,000         |         |
| Decoration (Fixture & Fittings |                               |                   |                |         |
|                                | 8,000                         | -                 | 8,000          |         |
| Total Capital                  | 419,000                       | 150,000           | 569,000        |         |

# **SOURCE OF FINANCE**