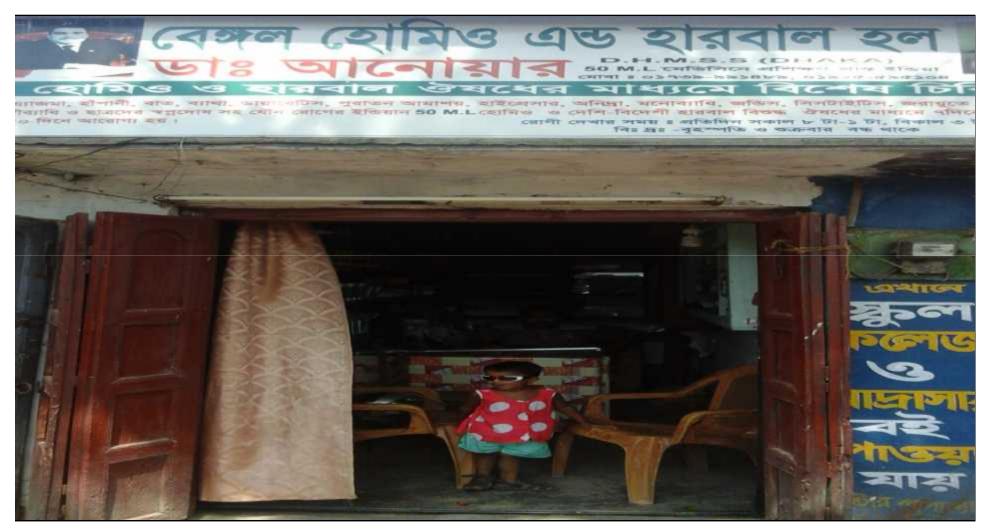

# Pictures

#### ভক্ষীল পরিচয়

भटनाम दक्तनामान चनितामन्त इनावमान दनाम महद्वत प्रक्रिनमाना সামসন্ত গণের মধ্যের সাম্ভানীর মেইন ভাট্ডেম পূর্ব পারে অবস্থিত বিখ্যাস সাত্ৰী ভৰনেও লচ্ছিত লাহেৰি চিত্ৰ সেড বিভিন্ন এই ২নং খনটি।