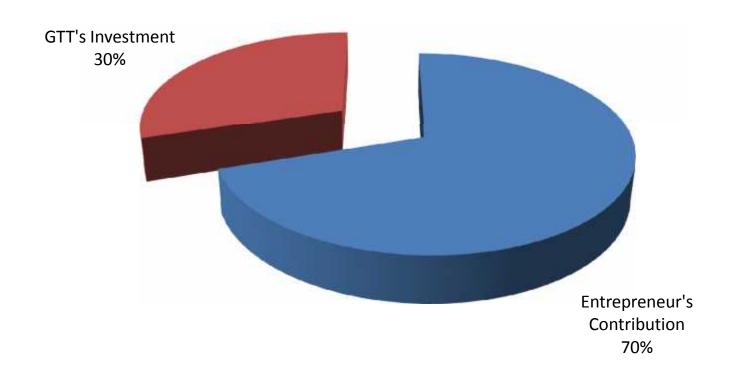

## **SOURCE OF FINANCE**

- Entrepreneur's Contribution BDT351,000
- GTT's Investment BDT 150000
- Total Capital BDT 501000