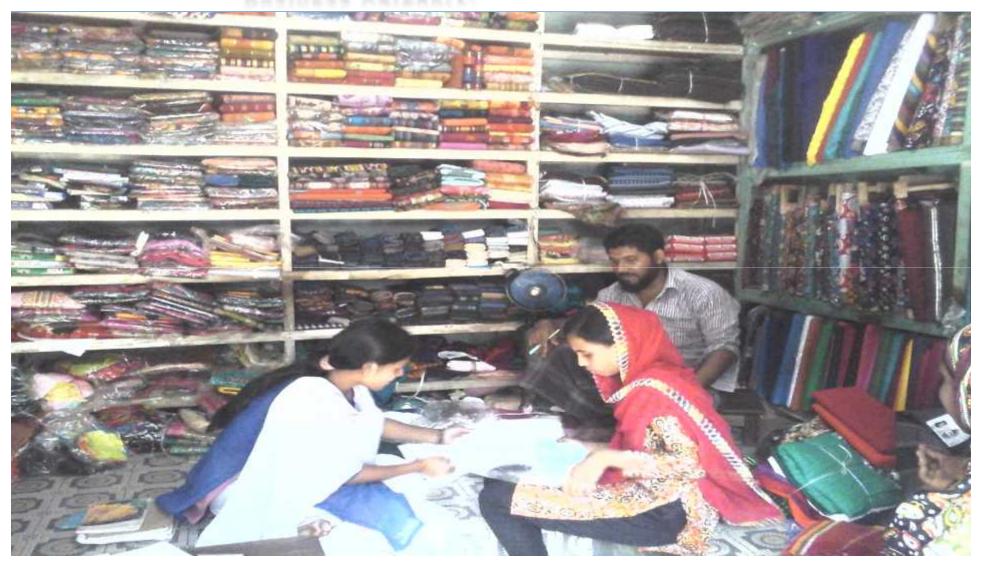

## Proposed NU Business Name: M/S Khan Bostraloy & Photostat

Business Category: General, retail & wholesale



Business Proposal Prepared by: Md. Shahidul Islam, Officer, Jessore unit.

Verified by: Md. Rafiqul Islam

### BRIEF BIO OF THE PROPOSED NOBIN UDYOKTA

| Name and address                                                                                                          | -     | Takdir Khan  Vill: Doshpakhia, Union: Dholgram, Post: Dholgram,  Upazila: Bagherpara, District: Jessore. |  |
|---------------------------------------------------------------------------------------------------------------------------|-------|----------------------------------------------------------------------------------------------------------|--|
| Age                                                                                                                       | :     | 34 years