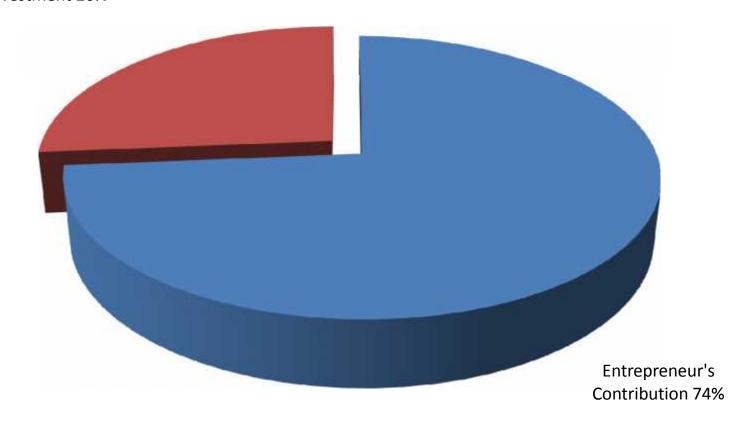

### **SOURCE OF FINANCE**

- Entrepreneur's Contribution BDT 560,000
- GTT's Investment BDT 200,000
- Total Capital BDT 760,000

#### GTT's Investment 26%