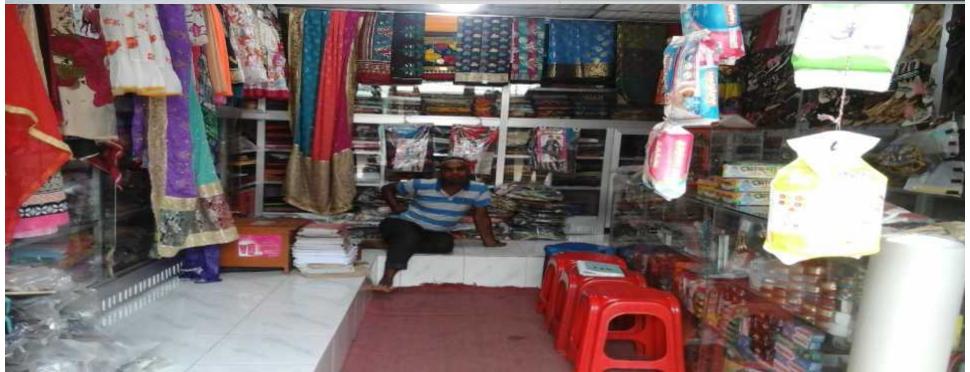

Proposed NU Business Name: Foyjia Cloth Store

Business Category: Clothing





Business Proposal prepared by: Abul Hasan, Asst. Officer, Hathazari, Chittagong.

Business Proposal Verified by: Naznin Akther

## BRIEF BIO OF THE PROPOSED NOBIN UDYOKTA

| Name and address                                                                                                          |       | Mansurul Alam Vill: Gurdura, Union: Gurdura, Post: Gurdura, Upazila: Hathazari, District: Chittagong.                                                                                                         |
|---------------------------------------------------------------------------------------------------------------------------|-------|-------------------------------------------------------------------------------------------------------------------------------------------------------