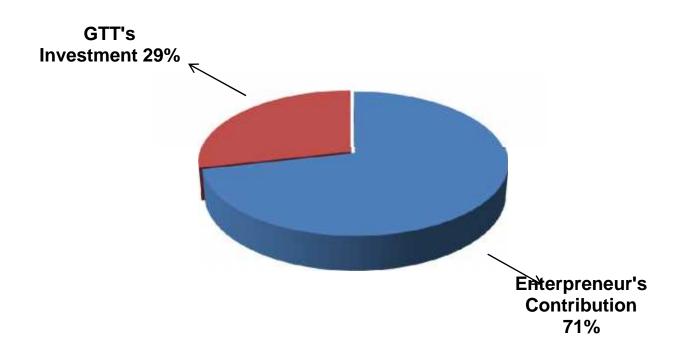

## **SOURCE OF FINANCE**

- Entrepreneur's Contribution BDT 627,000
- GTT's Investment BDT 250,000
- Total Capital BDT 877,000