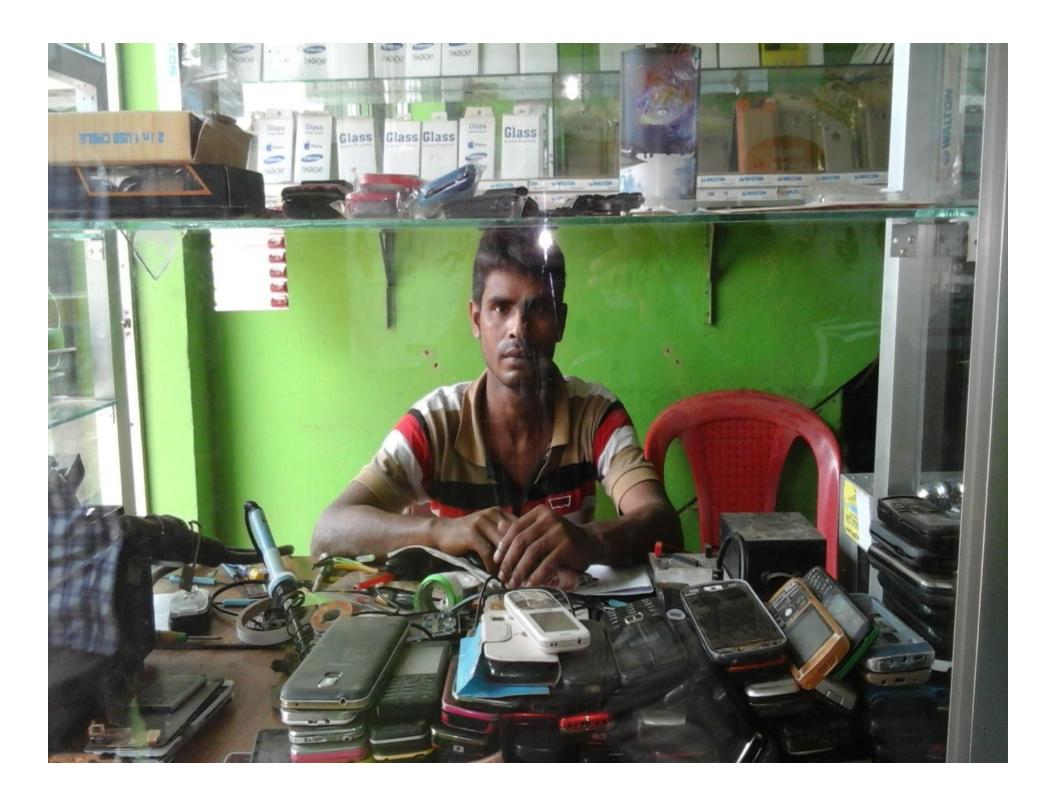

## Proposed NU Business Name: M/S Maa Moni Mobile Servicing & Computer Servicing

Business Category: Telecom & IT support

Business Proposal Prepared by: **Sayed Ahammad, Asst. Nobin, Hathazari unit, Chittagong.**Business Proposal Verified by: **Naznin Akhter** 

## PROPOSED NOBIN UDYOKTA BUSINESS INFO

| Business Name                                                                                                                                                                            | : | M/S Maa Moni Mobile Servicing & Computer Servicing                                                                               |
|------------------------------------------------------------------------------------------------------------------------------------------------------------------------------------------|---|----------------------------------------------------------------------------------------------------------------------------------|
| Address/ Location                                                                                                                                                                        | : | Chareya, Hathazari, Chittagong.                                                                                                  |
| Total Investment in BDT                                                                                                                                                                  | : | Tk. 460.000                                                                                                                      |
| Financing                                                                                                                                                                                | : | Self Tk. 360.000 (from existing business) Required Investment Tk. 100,000 (as equity)                                            |
| Present salary/drawings from business                                                                                                                                                    | : | BDT 10,000 (Ten thousand)                                                                                                        |
| Proposed Salary                                                                                                                                                                          | : | BDT 11,000 (Eleven thousand)                                                                                                     |
| Proposed Business Implementation Plan  (i) % of present gross profit margin  (ii) Estimated % of proposed gross profit margin  (iii) In future risk mgt. plan (from fire, disaster etc.) | : | On products 20%, servicing 100%, bkash 100% and flexiload 100%.  On products 20%, servicing 100%, bkash 100% and flexiload 100%. |