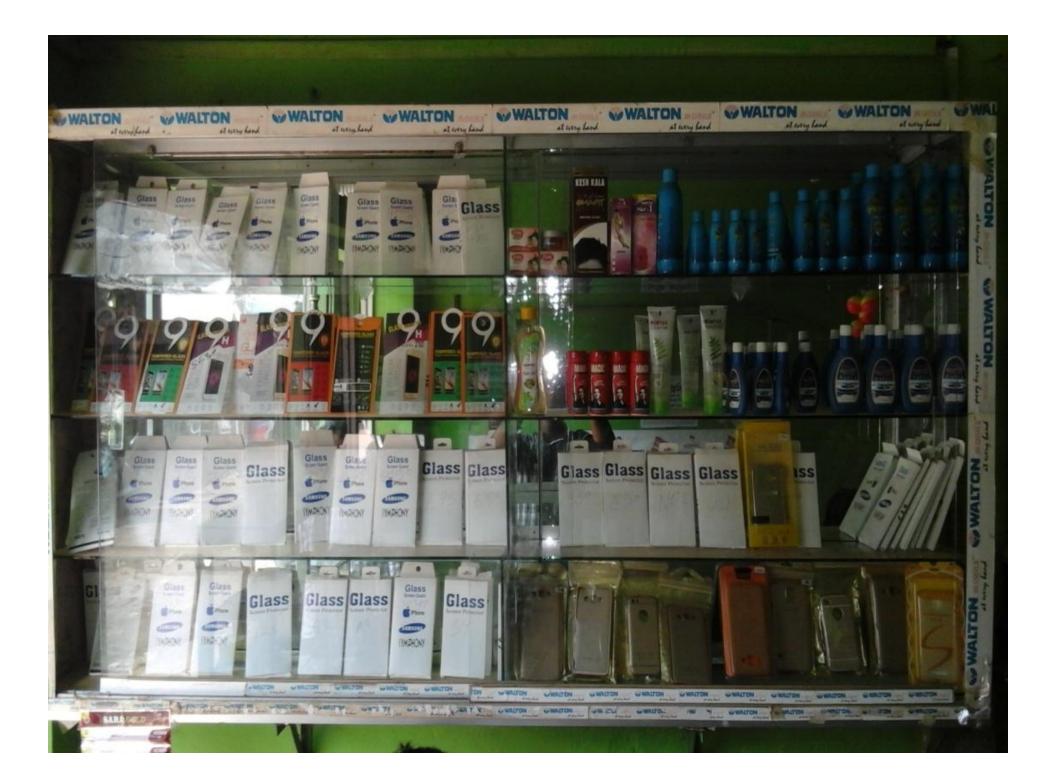

## PROPOSED NOBIN UDYOKTA BUSINESS INFO

| Business Name                                                                                                                                                                            | : | M/S Maa Moni Mobile Servicing & Computer Servicing                                                                               |
|------------------------------------------------------------------------------------------------------------------------------------------------------------------------------------------|---|----------------------------------------------------------------------------------------------------------------------------------|
| Address/ Location                                                                                                                                                                        | : | Chareya, Hathazari, Chittagong.                                                                                                  |
| Total Investment in BDT                                                                                                                                                                  | : | Tk. 460.000                                                                                                                      |
| Financing                                                                                                                                                                                | : | Self Tk. 360.000 (from existing business) Required Investment Tk. 100,000 (as equity)                                            |
| Present salary/drawings from business                                                                                                                                                    | : | BDT 10,000 (Ten thousand)                                                                                                        |
| Proposed Salary                                                                                                                                                                          | : | BDT 11,000 (Eleven thousand)                                                                                                     |
| Proposed Business Implementation Plan  (i) % of present gross profit margin  (ii) Estimated % of proposed gross profit margin  (iii) In future risk mgt. plan (from fire, disaster etc.) | : | On products 20%, servicing 100%, bkash 100% and flexiload 100%.  On products 20%, servicing 100%, bkash 100% and flexiload 100%. |

### PRESENT & PROPOSED INVESTMENT BREAKDOWN

| Particula                                                                            | Existing<br>Business                                            | Proposed<br>(BDT) | Total<br>(BDT) |         |  |
|--------------------------------------------------------------------------------------|-----------------------------------------------------------------|-------------------|----------------|---------|--|
| Existing                                                                             | Proposed                                                        | (BDT)             | (22.)          | (22.)   |  |
| Investment in products (mobile accessories, hair oil and pen etc.)                   | Investment in products (mobile set of different companies etc.) | 134,889           | 100,000        | 234,889 |  |
| Investment in bkash                                                                  |                                                                 | 60,000            |                | 60,000  |  |
| Investment in flexiload                                                              |                                                                 | 15,000            |                | 15,000  |  |
| Investment in Machineries, Equipmengun, power supply, modem, servicing and fan etc.) | 46,950                                                          |                   | 46,950         |         |  |
| Cash in hand                                                                         | 4,201                                                           |                   | 4,201          |         |  |
| Advance for Shop                                                                     | 50,000                                                          |                   | 50,000         |         |  |
| Debtors (Since April, 2016 to at prese                                               | nt)                                                             | 14,500            |                | 14,500  |  |
| Creditors (Since April, 2016 to at pres                                              | (12,000)                                                        |                   | (12,000)       |         |  |
| GB Outstanding Loan                                                                  | (18,240)                                                        |                   | (18,240)       |         |  |
| Decoration (fixture and fittings)                                                    | 64,700                                                          |                   | 64,700         |         |  |
| Total Cap                                                                            | ital                                                            | 360,000           | 100,000        | 460,000 |  |