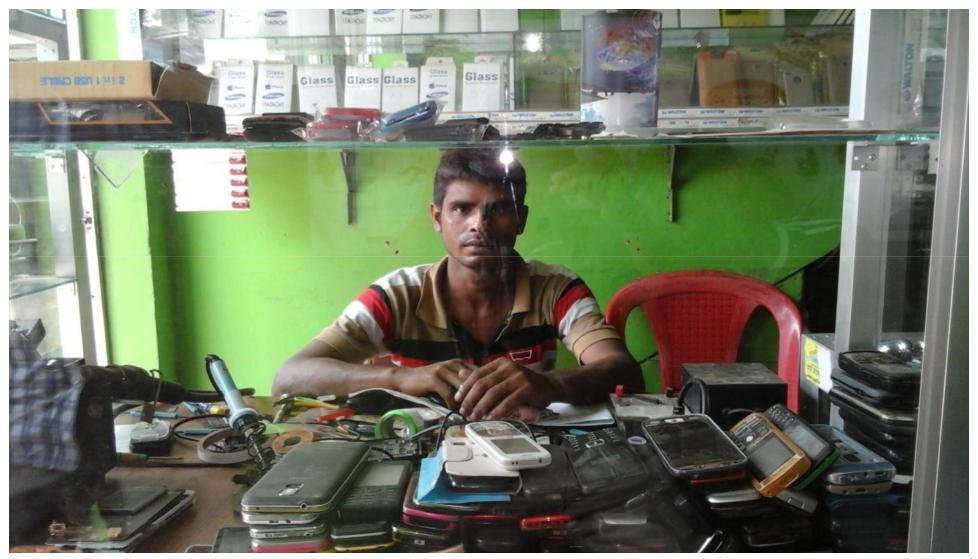

## Proposed NU Business Name: M/S Maa Moni Mobile Servicing & Computer Servicing

Business Category: Telecom & IT support

Business Proposal Prepared by: **Sayed Ahammad, Asst. Nobin, Hathazari unit, Chittagong.**Business Proposal Verified by: **Naznin Akhter** 

## PROPOSED NOBIN UDYOKTA BUSINESS INFO

| Business Name                                                                                                                                                                            | : | M/S Maa Moni Mobile Servicing & Computer Servicing                                                                               |
|------------------------------------------------------------------------------------------------------------------------------------------------------------------------------------------|---|----------------------------------------------------------------------------------------------------------------------------------|
| Address/ Location                                                                                                                                                                        | : | Chareya, Hathazari, Chittagong.                                                                                                  |
| Total Investment in BDT                                                                                                                                                                  | : | Tk. 460.000                                                                                                                      |
| Financing                                                                                                                                                                                | : | Self Tk. 360.000 (from existing business) Required Investment Tk. 100,000 (as equity)                                            |
| Present salary/drawings from business                                                                                                                                                    | : | BDT 10,000 (Ten thousand)                                                                                                        |
| Proposed Salary                                                                                                                                                                          | : | BDT 11,000 (Eleven thousand)                                                                                                     |
| Proposed Business Implementation Plan  (i) % of present gross profit margin  (ii) Estimated % of proposed gross profit margin  (iii) In future risk mgt. plan (from fire, disaster etc.) | : | On products 20%, servicing 100%, bkash 100% and flexiload 100%.  On products 20%, servicing 100%, bkash 100% and flexiload 100%. |