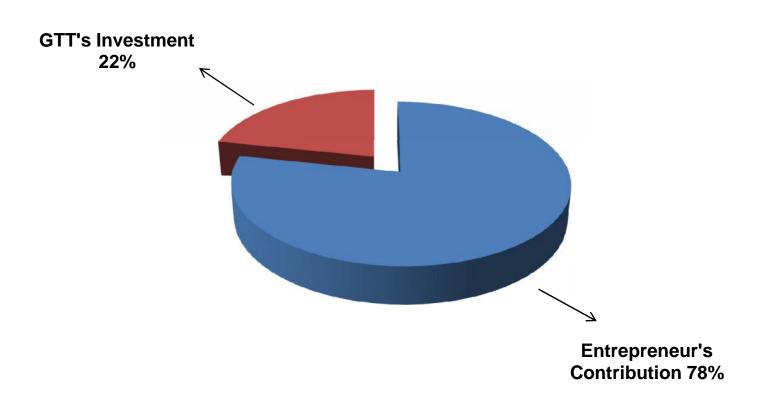

## **SOURCE OF FINANCE**

- Entrepreneur's Contribution BDT 360,000
- GTT's Investment BDT 100,000
- Total Capital BDT 460,000