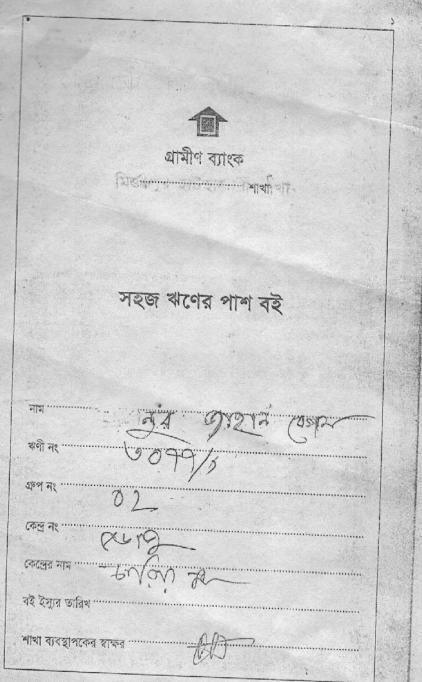

## BRIEF BIO OF THE PROPOSED NOBIN UDYOKTA

| Name and address                                                                                                          | : | Mohammad Ali Azam  Vill: Chareya, Union: 3 no. Mirzapur, Post: Chareya  Madrasha, Upazila: Hathazari, District: Chittagong.                                                                                          |  |  |  |  |  |
|---------------------------------------------------------------------------------------------------------------------------|---|----------------------------------------------------------------------------------------------------------------------------------------------------------------------------------------------------------------------|--|--|--|--|--|
| Age                                                                                                                       | : | 27 years                                                                                                                                                                                                             |  |  |  |  |  |
| Marital status                                                                                                            |   | Unmarried                                                                                                                                                                                                            |  |  |  |  |  |
| Children                                                                                                                  |   | N/A                                                                                                                                                                                                                  |  |  |  |  |  |
| No. of siblings:                                                                                                          |   | 06 (Six) Brothers and 06 (Six) Sisters                                                                                                                                                                               |  |  |  |  |  |
| Parent's and GB related Info: (i) Who is GB member (ii) Mother's name (iii) Father's name (iv) GB member's info           |   | Mother   Nur Jahan Begum  Late. Md. Samsul Alam  Branch: Mirzapur, Chittagong, Centre # 56/mo,  Loan no.: 3077/1, Member since 2000  First loan: Tk. 10,000  Existing loan: Tk. 20,000, Outstanding loan: Tk. 18,240 |  |  |  |  |  |
| Further Information: (v) Who pays GB loan installment (vi) Mobile lady (vii) Grameen Education Loan (viii) Any other loan |   | Entrepreneur<br>No<br>Nil<br>Nil                                                                                                                                                                                     |  |  |  |  |  |