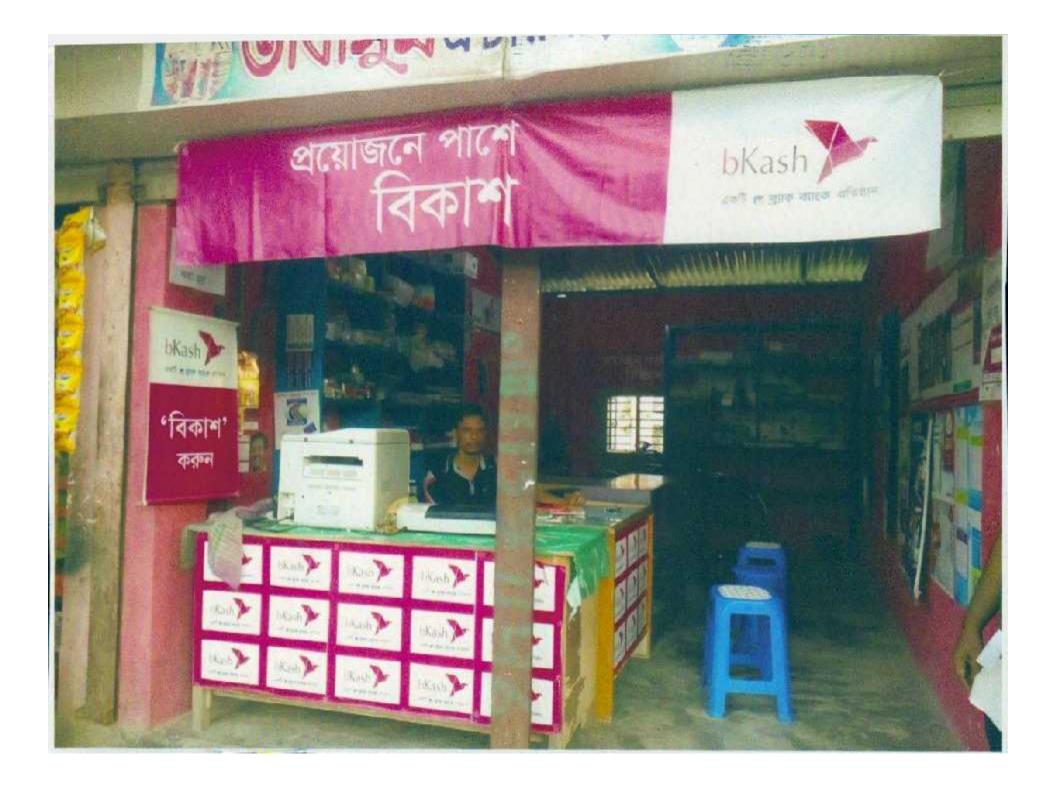

# PROPOSED NOBIN UDYOKTA BUSINESS INFO

| Business Name                                                | : | Tabassum Enterprise                                                                    |
|--------------------------------------------------------------|---|----------------------------------------------------------------------------------------|
| Address/ Location                                            | - | Alkora bazar, Comilla                                                                  |
| Total Investment in BDT                                      | - | Tk. 331,000                                                                            |
| Financing                                                    | : | Self Tk. 231,000 (from existing business) Required Investment Tk. 1,00,000 (as equity) |
| Present salary/drawings from business                        | : | BDT 8,000 (thousand)                                                                   |
| Proposed Salary                                              | : | BDT 8,500 (Sixteen thousand five hundred)                                              |
| Proposed Business<br>Implementation Plan                     |   |                                                                                        |
| (i) % of present gross profit margin                         | : | On an Average 20% , flexiload 100%, Bkash 100%                                         |
| (ii) Estimated % of proposed gross profit margin             | : | On an Average 20%, flexiload 100%, Bkash 100%                                          |
| (iii) In future risk mgt. plan<br>(from fire, disaster etc.) | : |                                                                                        |