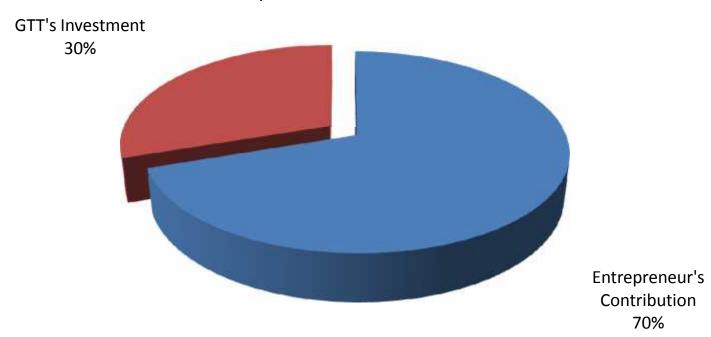

## PRESENT & PROPOSED INVESTMENT BREAKDOWN

| Particulars                       |                                                                                                                                                    |         | Proposed<br>(BDT) | Total<br>(BDT) |  |
|-----------------------------------|----------------------------------------------------------------------------------------------------------------------------------------------------|---------|-------------------|----------------|--|
| Existing                          | Proposed                                                                                                                                           | s (BDT) |                   |                |  |
| paper, computer accessories,      | Investment in products (mobile charger,<br>battery, converter, screen paper,<br>computer accessories, movie<br>caset,Modem, mobile,bkash,lod, etc) | 128,570 | 100,000           | 228,570        |  |
| Investment in Machineries (Photoc | 30,000                                                                                                                                             | -       | 30,000            |                |  |
| Cash in hand                      | 14,522                                                                                                                                             |         | 14,522            |                |  |
| Debtors (since December, 2015 to  | 3,808                                                                                                                                              |         | 3,808             |                |  |
| Decoration (fixture and fittings) | 24,100                                                                                                                                             |         | 24,100            |                |  |
| Advance for Shop                  | 30,000                                                                                                                                             |         | 30,000            |                |  |
| Tota                              | Il Capital                                                                                                                                         | 231,000 | 100,000           | 331,000        |  |

# **SOURCE OF FINANCE**

- Entrepreneur's Contribution BDT 231000
- GTT's Investment BDT 100,000
- Total Capital BDT 331000