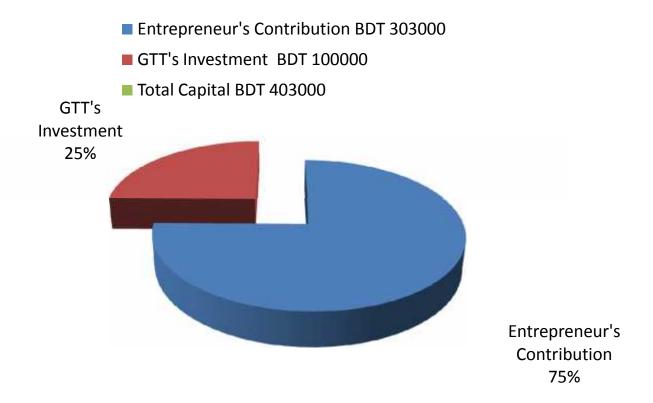

### PRESENT & PROPOSED INVESTMENT BREAKDOWN

| Particulars                                                               |                                                                                 |         | Proposed<br>(BDT) | Total<br>(BDT) |
|---------------------------------------------------------------------------|---------------------------------------------------------------------------------|---------|-------------------|----------------|
| Existing                                                                  | Proposed                                                                        |         |                   |                |
| Investment in products (7up, sweet, oil, sugar, tiger, fruits, biscruits) | Investment in products (7up,<br>sweet, oil, sugar, tiger, fruits,<br>biscruits) | 123,738 | 100,000           | 223,738        |
| Investment in Equipments & Tools                                          |                                                                                 | 3,000   |                   | 3,000          |
| Cash in hand                                                              |                                                                                 | 6,391   |                   | 6,391          |
| Debtors (Since February, 2016 to at p                                     | resent)                                                                         | 8,271   |                   | 8,271          |
| Decoration (fixture and fittings)                                         |                                                                                 | 71,600  |                   | 71,600         |
| Advance for shop                                                          |                                                                                 | 90,000  |                   | 90,000         |
| Total C                                                                   | apital                                                                          | 303,000 | 100,000           | 403,000        |