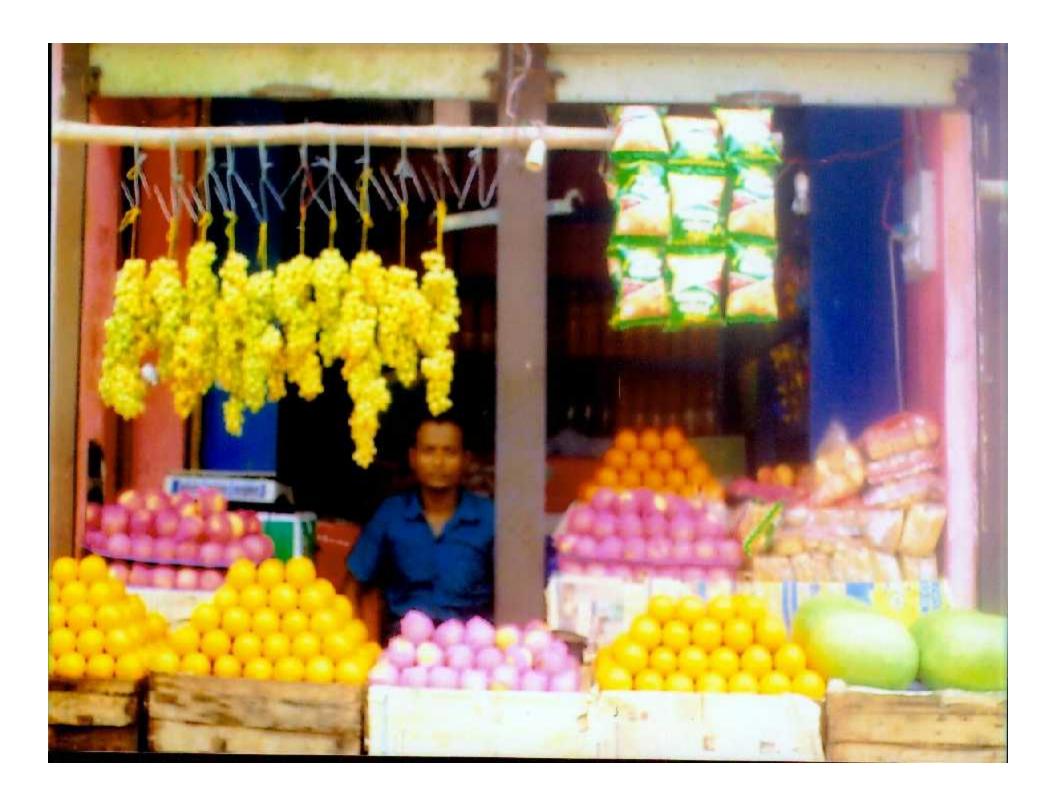

### PROPOSED NOBIN UDYOKTA BUSINESS INFO

| Business Name                                                                                                                                                                         | : | Karim Fal Bitan                                                                      |
|---------------------------------------------------------------------------------------------------------------------------------------------------------------------------------------|---|--------------------------------------------------------------------------------------|
| Address/ Location                                                                                                                                                                     | : | Alkora bazar, comilla                                                                |
| Total Investment in BDT                                                                                                                                                               | : | Tk. 403000                                                                           |
| Financing                                                                                                                                                                             | : | Self Tk. 303000 (from existing business) Required Investment Tk. 100,000 (as equity) |
| Present salary/drawings from business                                                                                                                                                 | : | BDT 7,000 (Seven thousand)                                                           |
| Proposed Salary                                                                                                                                                                       | : | BDT 8,500 (Eight thousand five hundred)                                              |
| Proposed Business Implementation Plan (i) % of present gross profit margin (ii) Estimated % of proposed gross profit margin (iii) In future risk mgt. plan (from fire, disaster etc.) | : | On products 25%  On products 25%                                                     |

### PRESENT & PROPOSED INVESTMENT BREAKDOWN

| Particulars                                                               |                                                                                 |         | Proposed<br>(BDT) | Total<br>(BDT) |
|---------------------------------------------------------------------------|---------------------------------------------------------------------------------|---------|-------------------|----------------|
| Existing                                                                  | Proposed                                                                        |         |                   |                |
| Investment in products (7up, sweet, oil, sugar, tiger, fruits, biscruits) | Investment in products (7up,<br>sweet, oil, sugar, tiger, fruits,<br>biscruits) | 123,738 | 100,000           | 223,738        |
| Investment in Equipments & Tools                                          |                                                                                 | 3,000   |                   | 3,000          |
| Cash in hand                                                              |                                                                                 | 6,391   |                   | 6,391          |
| Debtors (Since February, 2016 to at p                                     | resent)                                                                         | 8,271   |                   | 8,271          |
| Decoration (fixture and fittings)                                         |                                                                                 | 71,600  |                   | 71,600         |
| Advance for shop                                                          |                                                                                 | 90,000  |                   | 90,000         |
| Total C                                                                   | apital                                                                          | 303,000 | 100,000           | 403,000        |