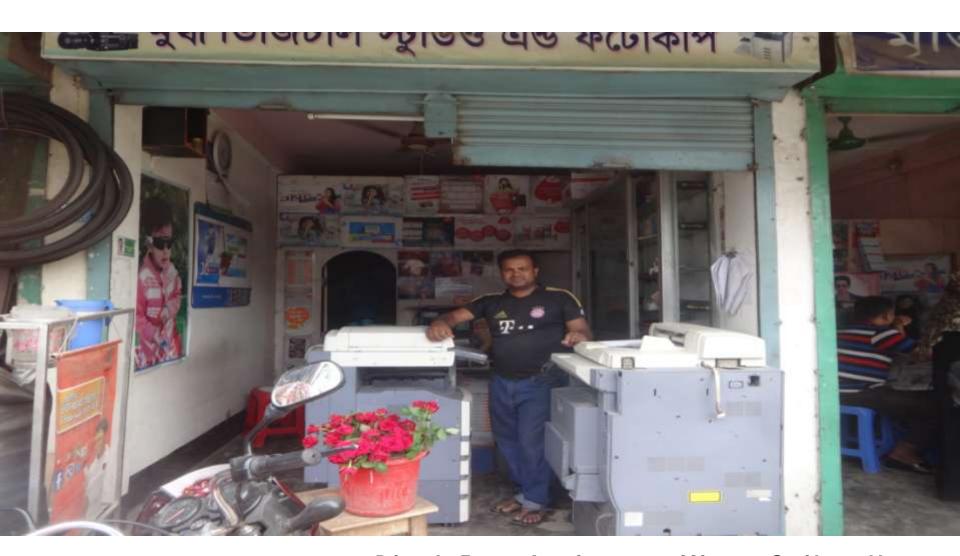

## PROPOSED NOBIN UDYOKTA BUSINESS INFO

| Business Name                                                                                                                                                                            | : | Mukdha Digital Studio                                                              |
|------------------------------------------------------------------------------------------------------------------------------------------------------------------------------------------|---|------------------------------------------------------------------------------------|
| Address/ Location                                                                                                                                                                        | : | Asaduzzaman market, Gaibandha.,                                                    |
| Total Investment in BDT                                                                                                                                                                  | : | BDT Tk 504000                                                                      |
| Financing                                                                                                                                                                                | : | Self Tk. 354000(from existing business) Required Investment Tk. 150000 (as equity) |
| Present salary/drawings from business                                                                                                                                                    | : | BDT 7,000( Seven thousand )                                                        |
| Proposed Salary (estimates)                                                                                                                                                              | : | BDT 8,000 ( Eight thousand)                                                        |
| Proposed Business Implementation Plan  (i) % of present gross profit margin  (ii) Estimated % of proposed gross profit margin  (iii) In future risk mgt. plan (from fire, disaster etc.) | : | On products 80%, On products 80%,                                                  |

# Pictures