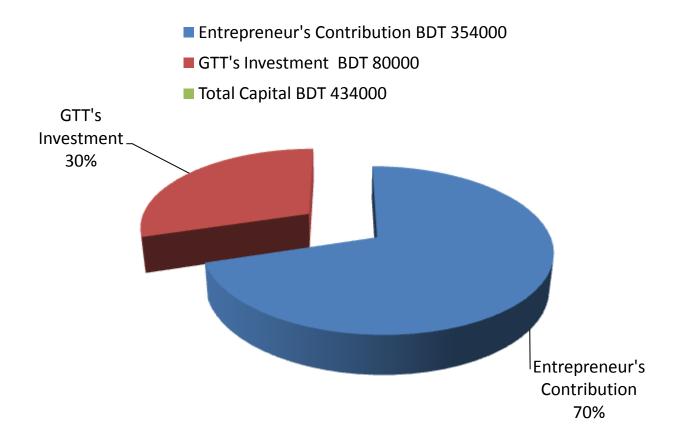

#### PRESENT & PROPOSED INVESTMENT BREAKDOWN

| Particula                                                                                 | Existing<br>Business<br>(BDT)                                                                      | Proposed<br>(BDT) | Total<br>(BDT) |         |
|-------------------------------------------------------------------------------------------|----------------------------------------------------------------------------------------------------|-------------------|----------------|---------|
| Existing                                                                                  | Proposed                                                                                           |                   |                |         |
| Investment in products (mobile charger, battery, cover, head phone, HD video, camera etc) | Investment in products<br>(mobile charger, battery,<br>cover, head phone, HD video,<br>camera etc) | 2,000             | 150,000        | 152,000 |
| Investment in Machineries                                                                 |                                                                                                    | 337,300           |                | 337,300 |
| Cash in hand                                                                              | 700                                                                                                |                   | 700            |         |
| Decoration (fixture and fittings)                                                         | 7,500                                                                                              |                   | 7,500          |         |
| debitor (since november 2015 to at p                                                      | 6,500                                                                                              |                   | 6,500          |         |
| Total Cap                                                                                 | 354,000                                                                                            | 150,000           | 504,000        |         |

# SOURCE OF FINANCE