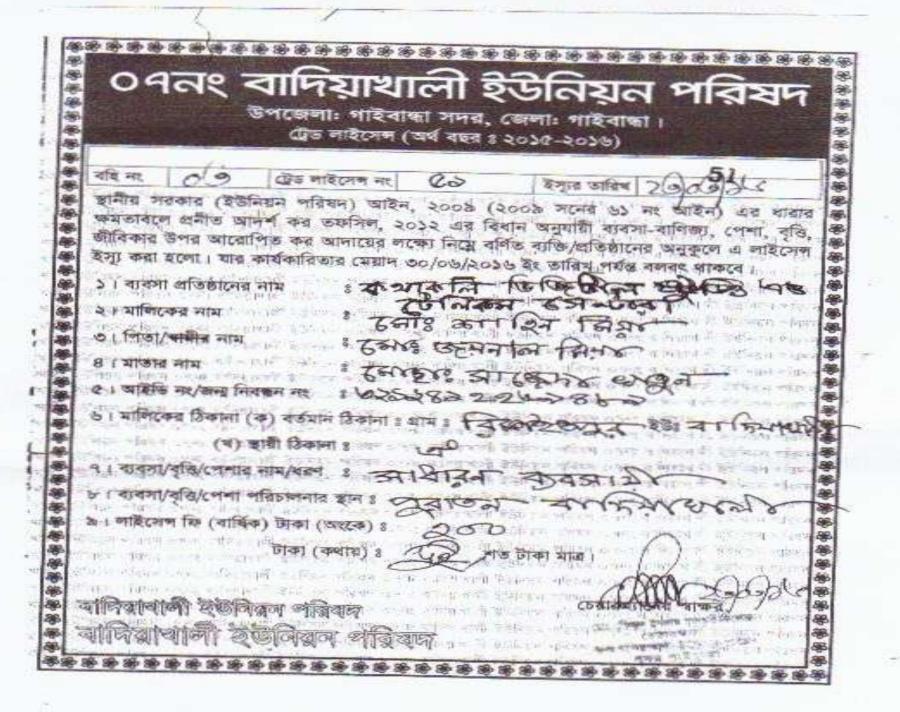

Proposed NU Business Name: Kutha Kali Digital

Studio & Telecom Center

Business Category: Telecom & IT support

Business Proposal Collected by: **Dipok Roy, Assistant officer, Gaibandha** unit, Gaibandha

Business Proposal Prepared & Varified by: Md Rezaur Rashid Dewan

#### PROPOSED NOBIN UDYOKTA BUSINESS INFO

| Business Name                                                                                                                                                                            | : | Kutha Kali Digital Studio & Telecom Center                                        |
|------------------------------------------------------------------------------------------------------------------------------------------------------------------------------------------|---|-----------------------------------------------------------------------------------|
| Address/ Location                                                                                                                                                                        | : | Pulbandi,Gaibandha.                                                               |
| Total Investment in BDT                                                                                                                                                                  | : | BDT Tk 101000                                                                     |
| Financing                                                                                                                                                                                | : | Self Tk. 41000(from existing business) Required Investment Tk. 60,000 (as equity) |
| Present salary/drawings from business                                                                                                                                                    | : | BDT 5000( Five thousand )                                                         |
| Proposed Salary (estimates)                                                                                                                                                              | : | BDT 5500 (Five thousand five hundred)                                             |
| Proposed Business Implementation Plan  (i) % of present gross profit margin  (ii) Estimated % of proposed gross profit margin  (iii) In future risk mgt. plan (from fire, disaster etc.) | : | On products 50%, On products 50%,                                                 |