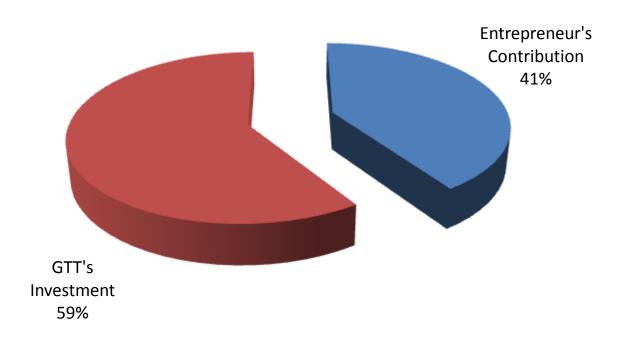

#### SOURCE OF FINANCE

- Entrepreneur's Contribution BDT 41000
- GTT's Investment BDT 60000
- Total Capital BDT 101000