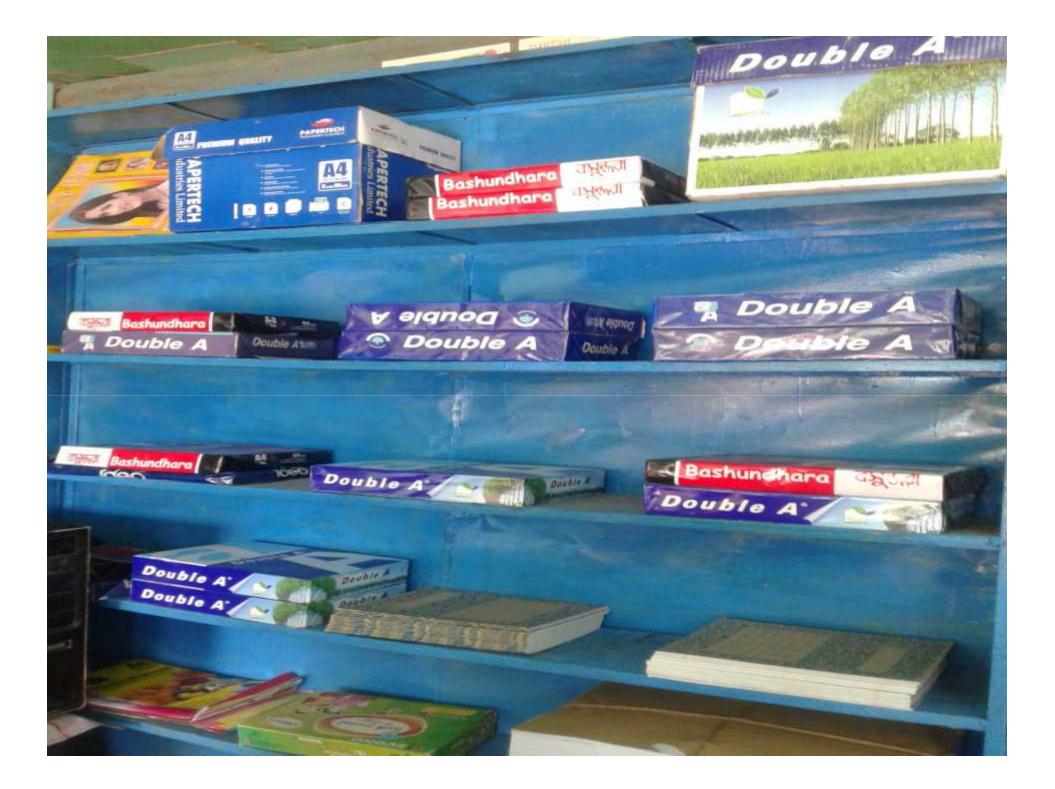

### PRESENT & PROPOSED INVESTMENT BREAKDOWN

| Particul                                                                                                                                            | Existing                                                                        | Dronocod | Total             |         |  |
|-----------------------------------------------------------------------------------------------------------------------------------------------------|---------------------------------------------------------------------------------|----------|-------------------|---------|--|
| Existing                                                                                                                                            | Proposed                                                                        | (BDT)    | Proposed<br>(BDT) | (BDT)   |  |
| Investment in products (Paper, Pen, Card & Stationary items etc.)                                                                                   | Investment in products (Paper, Pen, Card & Stationary items etc.)               | 14,480   | 10,000            | 24,480  |  |
| Investment in mobile banking-(bKash etc.)                                                                                                           |                                                                                 |          | -                 | 30,000  |  |
| Investment in Machineries & equipment (Computer set-2, Printer-3, Camera-1, IPS-1, Scaner-1, Stand Light-03, Fan, light, and others materials etc.) | Investment in Machineries<br>(Photocopy Machine-Model<br>No. Toshiba-4060 etc.) | 110,000  | 120,000           | 230,000 |  |
| Cash in hand                                                                                                                                        |                                                                                 | 6,420    | -                 | 6,420   |  |
| Decoration (fixture and fittings)                                                                                                                   |                                                                                 |          | -                 | 20,100  |  |
| Advance for Shop                                                                                                                                    |                                                                                 | 45,000   | -                 | 45,000  |  |
| Total Ca                                                                                                                                            | 226,000                                                                         | 130,000  | 356,000           |         |  |