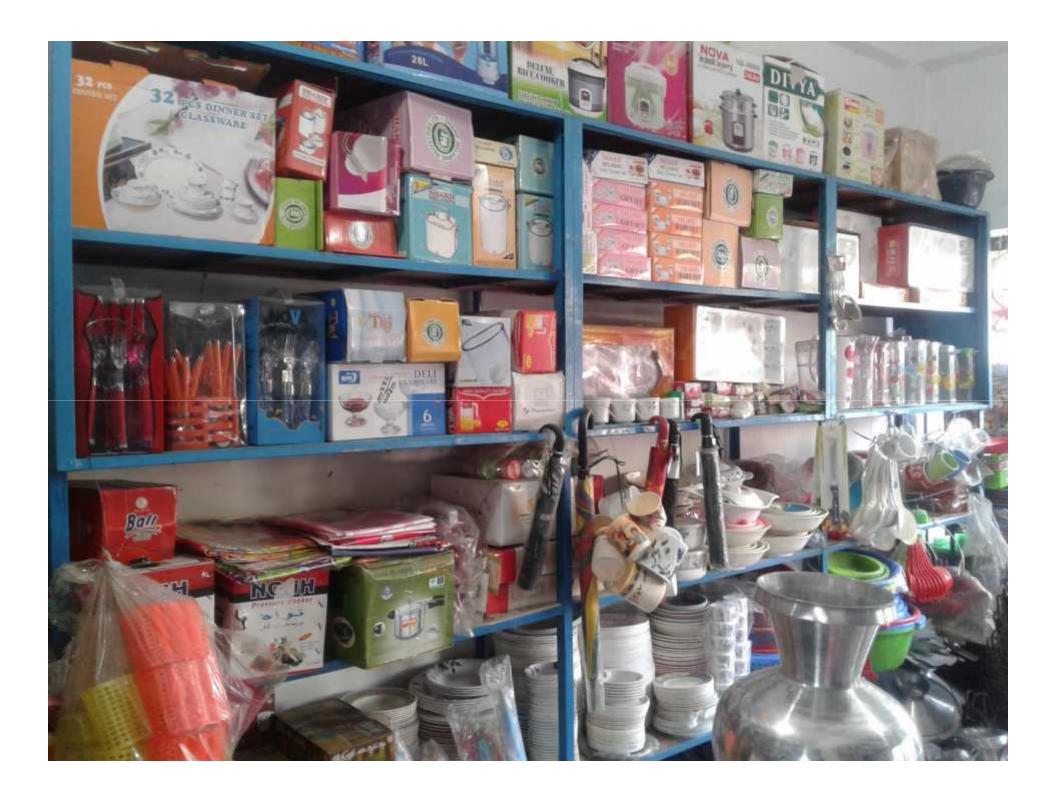

# PROPOSED NOBIN UDYOKTA BUSINESS INFO

| Business Name                                                                                                                                                                            | : | Raj Digital Studio & Computers                                                                                                                                                                                                                     |
|------------------------------------------------------------------------------------------------------------------------------------------------------------------------------------------|---|----------------------------------------------------------------------------------------------------------------------------------------------------------------------------------------------------------------------------------------------------|
| Address/ Location                                                                                                                                                                        | : | Bonarpara Bazar, Saghata, Gaibandha.                                                                                                                                                                                                               |
| Total Investment in BDT                                                                                                                                                                  | : | Tk. 356,000                                                                                                                                                                                                                                        |
| Financing                                                                                                                                                                                | : | Self Tk. 226,000 (from existing business) Required Investment Tk.130,000 (as equity)                                                                                                                                                               |
| Present salary/drawings from business                                                                                                                                                    | : | BDT 7,000 (Seven thousand)                                                                                                                                                                                                                         |
| Proposed Salary                                                                                                                                                                          | : | BDT 8,000 (Eight thousand)                                                                                                                                                                                                                         |
| Proposed Business Implementation Plan  (i) % of present gross profit margin  (ii) Estimated % of proposed gross profit margin  (iii) In future risk mgt. plan (from fire, disaster etc.) | : | From Products 10%, Photo Studio 80%, IT Services (Composes, Printing & Internet Services) 100% and bKash 100%.  From Products 10%, Photo Studio 80%, IT Services (Composes, Printing & Internet Services) 100%, bKash 100% and from Photocopy 50%. |

### PRESENT & PROPOSED INVESTMENT BREAKDOWN

| Particul                                                                                                                                            | Existing                                                                        | Dronocod | Total             |         |  |
|-----------------------------------------------------------------------------------------------------------------------------------------------------|---------------------------------------------------------------------------------|----------|-------------------|---------|--|
| Existing                                                                                                                                            | Proposed                                                                        | (BDT)    | Proposed<br>(BDT) | (BDT)   |  |
| Investment in products (Paper, Pen, Card & Stationary items etc.)                                                                                   | Investment in products (Paper, Pen, Card & Stationary items etc.)               | 14,480   | 10,000            | 24,480  |  |
| Investment in mobile banking-(bKash etc.)                                                                                                           |                                                                                 |          | -                 | 30,000  |  |
| Investment in Machineries & equipment (Computer set-2, Printer-3, Camera-1, IPS-1, Scaner-1, Stand Light-03, Fan, light, and others materials etc.) | Investment in Machineries<br>(Photocopy Machine-Model<br>No. Toshiba-4060 etc.) | 110,000  | 120,000           | 230,000 |  |
| Cash in hand                                                                                                                                        |                                                                                 | 6,420    | -                 | 6,420   |  |
| Decoration (fixture and fittings)                                                                                                                   |                                                                                 |          | -                 | 20,100  |  |
| Advance for Shop                                                                                                                                    |                                                                                 | 45,000   | -                 | 45,000  |  |
| Total Ca                                                                                                                                            | 226,000                                                                         | 130,000  | 356,000           |         |  |