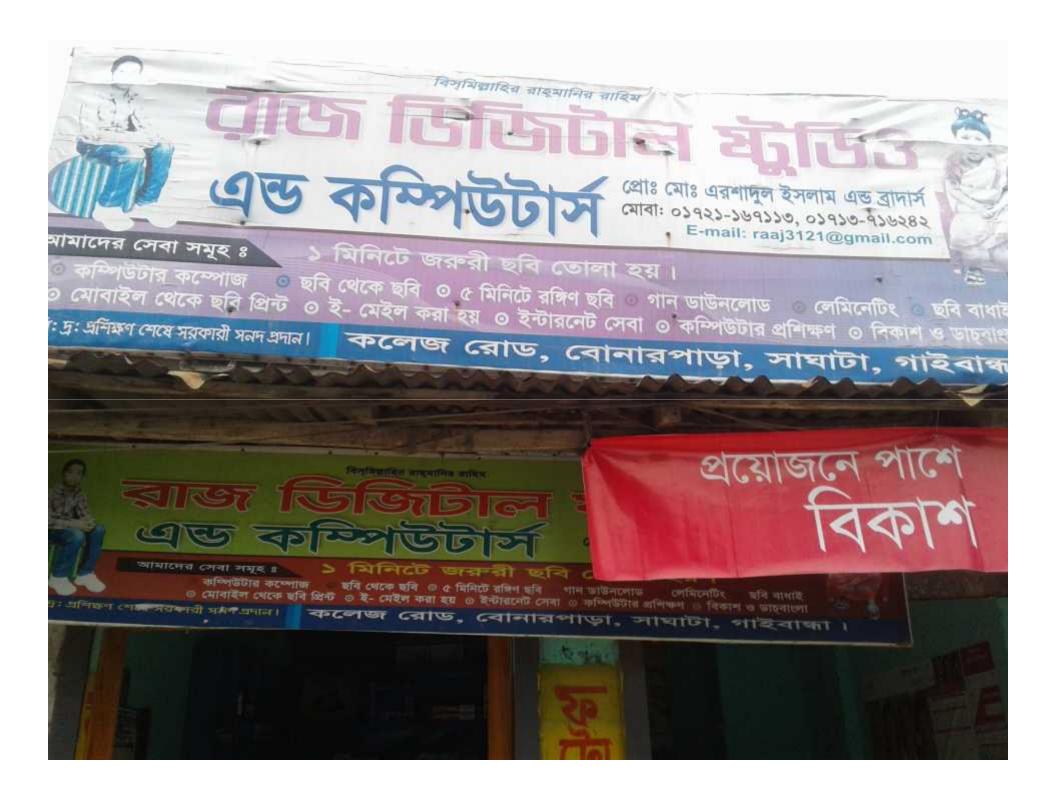

# PROPOSED NOBIN UDYOKTA BUSINESS INFO

| Business Name                                                                                                                                                                            | : | Raj Digital Studio & Computers                                                                                                                                                                                                                     |
|------------------------------------------------------------------------------------------------------------------------------------------------------------------------------------------|---|----------------------------------------------------------------------------------------------------------------------------------------------------------------------------------------------------------------------------------------------------|
| Address/ Location                                                                                                                                                                        | : | Bonarpara Bazar, Saghata, Gaibandha.                                                                                                                                                                                                               |
| Total Investment in BDT                                                                                                                                                                  | : | Tk. 356,000                                                                                                                                                                                                                                        |
| Financing                                                                                                                                                                                | : | Self Tk. 226,000 (from existing business) Required Investment Tk.130,000 (as equity)                                                                                                                                                               |
| Present salary/drawings from business                                                                                                                                                    | : | BDT 7,000 (Seven thousand)                                                                                                                                                                                                                         |
| Proposed Salary                                                                                                                                                                          | : | BDT 8,000 (Eight thousand)                                                                                                                                                                                                                         |
| Proposed Business Implementation Plan  (i) % of present gross profit margin  (ii) Estimated % of proposed gross profit margin  (iii) In future risk mgt. plan (from fire, disaster etc.) | : | From Products 10%, Photo Studio 80%, IT Services (Composes, Printing & Internet Services) 100% and bKash 100%.  From Products 10%, Photo Studio 80%, IT Services (Composes, Printing & Internet Services) 100%, bKash 100% and from Photocopy 50%. |