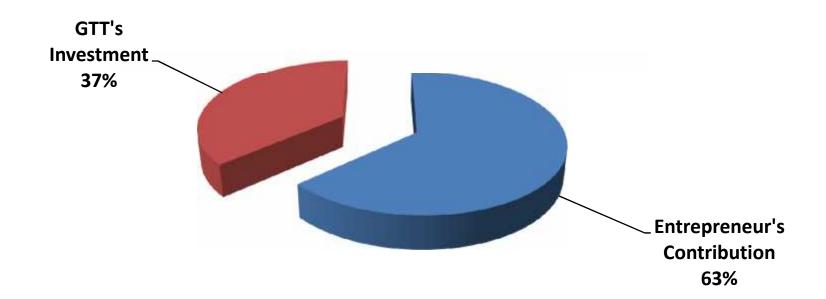

# **SOURCE OF FINANCE**

- Entrepreneur's Contribution BDT 226,000
- GTT's Investment BDT 130,000
- Total Capital BDT 356,000