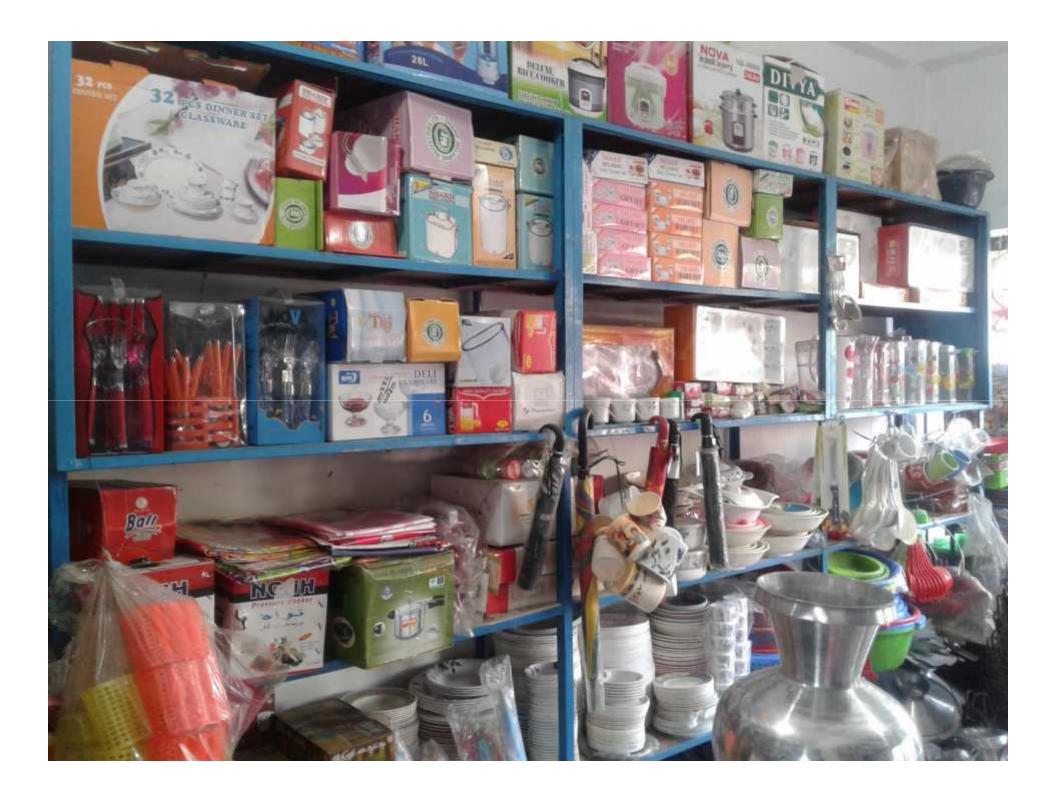

# PROPOSED NOBIN UDYOKTA BUSINESS INFO

| Business Name                                                                                                                                                                            | : | Raj Digital Studio & Computers                                                                                                                                                                                                                     |
|------------------------------------------------------------------------------------------------------------------------------------------------------------------------------------------|---|----------------------------------------------------------------------------------------------------------------------------------------------------------------------------------------------------------------------------------------------------|
| Address/ Location                                                                                                                                                                        | : | Bonarpara Bazar, Saghata, Gaibandha.                                                                                                                                                                                                               |
| Total Investment in BDT                                                                                                                                                                  | : | Tk. 356,000                                                                                                                                                                                                                                        |
| Financing                                                                                                                                                                                | : | Self Tk. 226,000 (from existing business) Required Investment Tk.130,000 (as equity)                                                                                                                                                               |
| Present salary/drawings from business                                                                                                                                                    | : | BDT 7,000 (Seven thousand)                                                                                                                                                                                                                         |
| Proposed Salary                                                                                                                                                                          | : | BDT 8,000 (Eight thousand)                                                                                                                                                                                                                         |
| Proposed Business Implementation Plan  (i) % of present gross profit margin  (ii) Estimated % of proposed gross profit margin  (iii) In future risk mgt. plan (from fire, disaster etc.) | : | From Products 10%, Photo Studio 80%, IT Services (Composes, Printing & Internet Services) 100% and bKash 100%.  From Products 10%, Photo Studio 80%, IT Services (Composes, Printing & Internet Services) 100%, bKash 100% and from Photocopy 50%. |