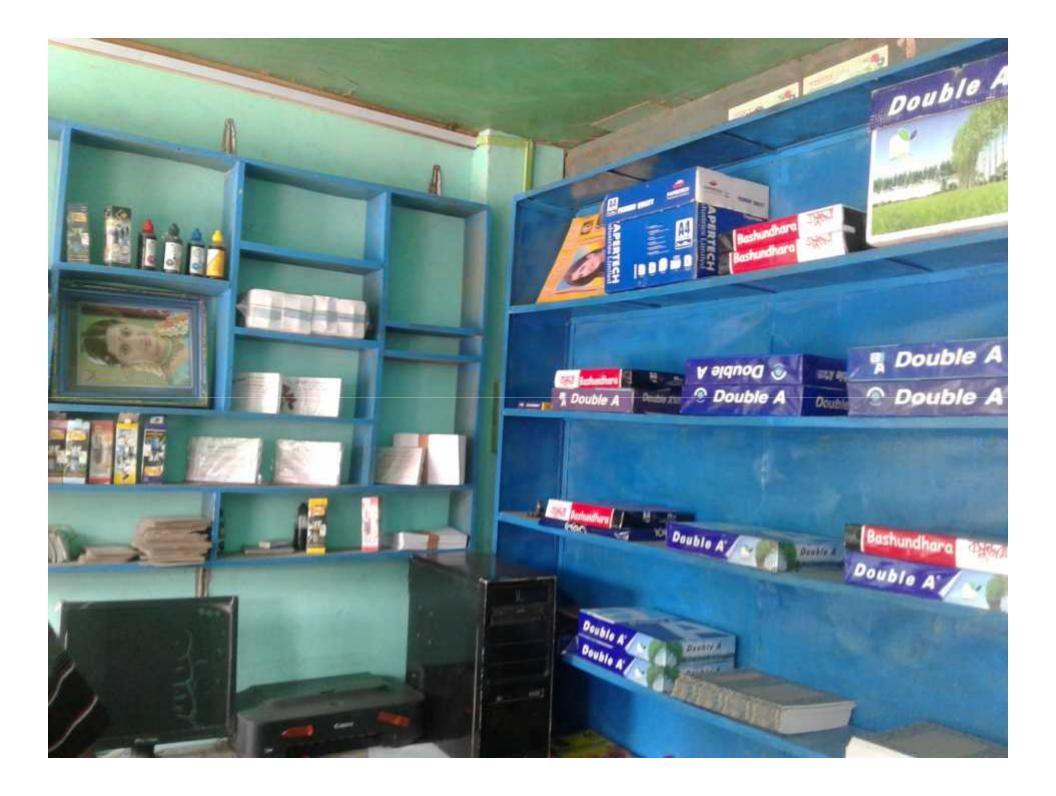

# PROPOSED NOBIN UDYOKTA BUSINESS INFO

| Business Name                                                                                                                                                                            | : | Raj Digital Studio & Computers                                                                                                                                                                                                                     |
|------------------------------------------------------------------------------------------------------------------------------------------------------------------------------------------|---|----------------------------------------------------------------------------------------------------------------------------------------------------------------------------------------------------------------------------------------------------|
| Address/ Location                                                                                                                                                                        | : | Bonarpara Bazar, Saghata, Gaibandha.                                                                                                                                                                                                               |
| Total Investment in BDT                                                                                                                                                                  | : | Tk. 356,000                                                                                                                                                                                                                                        |
| Financing                                                                                                                                                                                | : | Self Tk. 226,000 (from existing business) Required Investment Tk.130,000 (as equity)                                                                                                                                                               |
| Present salary/drawings from business                                                                                                                                                    | : | BDT 7,000 (Seven thousand)                                                                                                                                                                                                                         |
| Proposed Salary                                                                                                                                                                          | : | BDT 8,000 (Eight thousand)                                                                                                                                                                                                                         |
| Proposed Business Implementation Plan  (i) % of present gross profit margin  (ii) Estimated % of proposed gross profit margin  (iii) In future risk mgt. plan (from fire, disaster etc.) | : | From Products 10%, Photo Studio 80%, IT Services (Composes, Printing & Internet Services) 100% and bKash 100%.  From Products 10%, Photo Studio 80%, IT Services (Composes, Printing & Internet Services) 100%, bKash 100% and from Photocopy 50%. |

### PRESENT & PROPOSED INVESTMENT BREAKDOWN

| Particul                                                                                                                                            | Existing                                                                        | Dronocod | Total             |         |  |
|-----------------------------------------------------------------------------------------------------------------------------------------------------|---------------------------------------------------------------------------------|----------|-------------------|---------|--|
| Existing                                                                                                                                            | Proposed                                                                        | (BDT)    | Proposed<br>(BDT) | (BDT)   |  |
| Investment in products (Paper, Pen, Card & Stationary items etc.)                                                                                   | Investment in products (Paper, Pen, Card & Stationary items etc.)               | 14,480   | 10,000            | 24,480  |  |
| Investment in mobile banking-(bKash etc.)                                                                                                           |                                                                                 |          | -                 | 30,000  |  |
| Investment in Machineries & equipment (Computer set-2, Printer-3, Camera-1, IPS-1, Scaner-1, Stand Light-03, Fan, light, and others materials etc.) | Investment in Machineries<br>(Photocopy Machine-Model<br>No. Toshiba-4060 etc.) | 110,000  | 120,000           | 230,000 |  |
| Cash in hand                                                                                                                                        |                                                                                 | 6,420    | -                 | 6,420   |  |
| Decoration (fixture and fittings)                                                                                                                   |                                                                                 |          | -                 | 20,100  |  |
| Advance for Shop                                                                                                                                    |                                                                                 | 45,000   | -                 | 45,000  |  |
| Total Ca                                                                                                                                            | 226,000                                                                         | 130,000  | 356,000           |         |  |