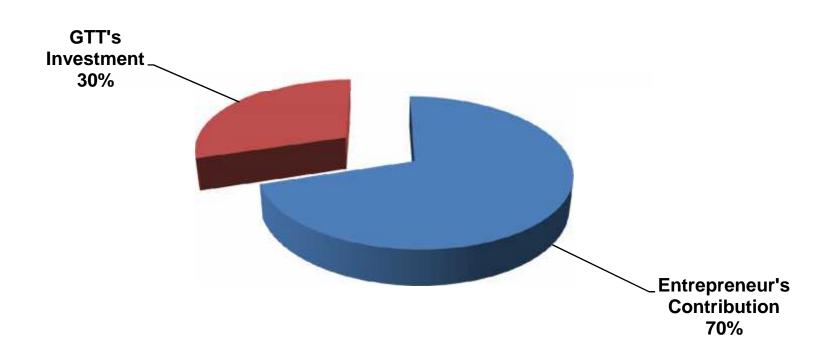

### **SOURCE OF FINANCE**

- Entrepreneur's Contribution BDT 118,000
- GTT's Investment BDT 50,000
- Total Capital BDT 168,000