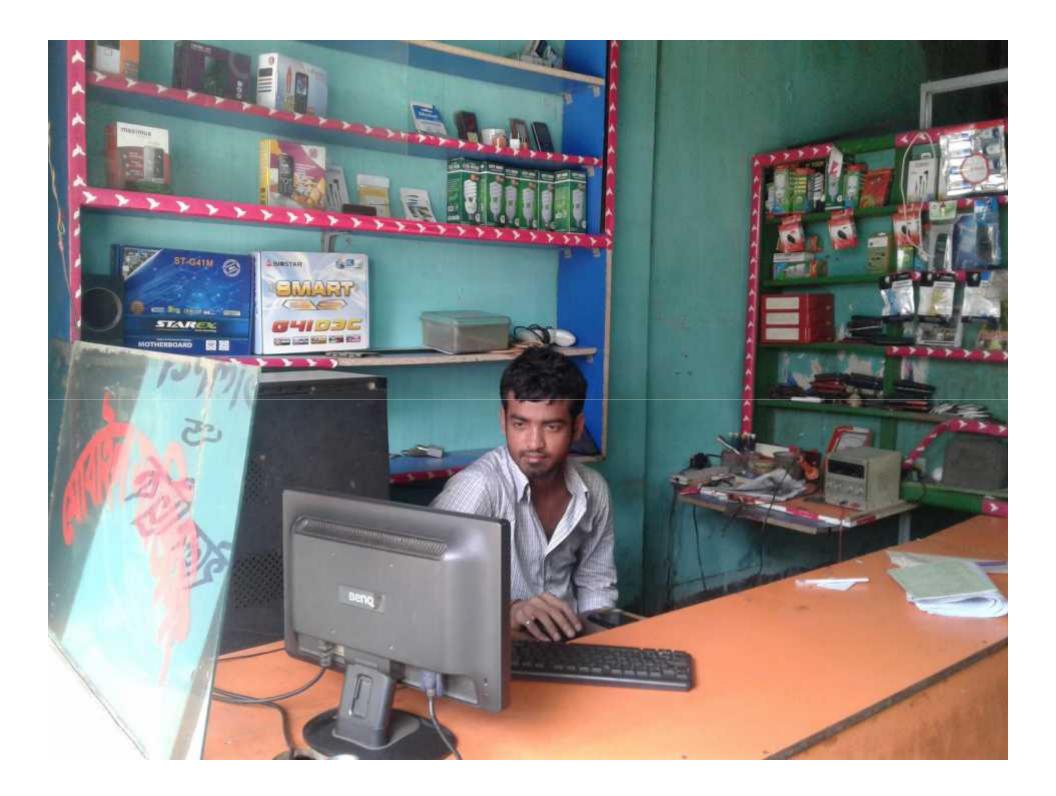

### PROPOSED NOBIN UDYOKTA BUSINESS INFO

| Business Name                                                                                                                                                                         | : | Point Five Telecom & Electric                                                                                                                                                                                              |
|---------------------------------------------------------------------------------------------------------------------------------------------------------------------------------------|---|----------------------------------------------------------------------------------------------------------------------------------------------------------------------------------------------------------------------------|
| Address/ Location                                                                                                                                                                     | : | Bonarpara Bazar, Saghata, Gaibandha.                                                                                                                                                                                       |
| Total Investment in BDT                                                                                                                                                               | : | Tk. 168,000                                                                                                                                                                                                                |
| Financing                                                                                                                                                                             | : | Self Tk.118,000 (from existing business) Required Investment Tk. 50,000 (as equity)                                                                                                                                        |
| Present salary/drawings from business                                                                                                                                                 | • | BDT 6,500 (Six thousand five hundred)                                                                                                                                                                                      |
| Proposed Salary                                                                                                                                                                       | : | BDT 7,000 (Seven thousand)                                                                                                                                                                                                 |
| Proposed Business Implementation Plan (i) % of present gross profit margin (ii) Estimated % of proposed gross profit margin (iii) In future risk mgt. plan (from fire, disaster etc.) | : | From Products (Mobile accessories & electric item) 20%, mobile set 10%, Song download 90% and Servicing 80%.  From Products (Mobile accessories & electric item) 20%, mobile set 10%, Song download 90% and Servicing 80%. |

### INFO ON EXISTING BUSINESS OPERATIONS

| Doutlandone                                               | EB (BDT) |         |         |  |  |
|-----------------------------------------------------------|----------|---------|---------|--|--|
| Particulars Particulars                                   | Daily    | Monthly | Yearly  |  |  |
| Sales income from mobile accessories & electric item etc. | 200      | 5,600   | 67,200  |  |  |
| Sales Income from Mobile set                              | 900      | 25,200  | 302,400 |  |  |
| Sales income from song download                           | 200      | 9,000   | 108,000 |  |  |
| Sales income from servicing                               | 200      | 5,600   | 67,200  |  |  |
| Total Sales/commission (A)                                | 1,500    | 45,400  | 544,800 |  |  |
| Cost of products (Product Purchase)                       | 160      | 4,480   | 53,760  |  |  |
| Cost of Mobile set (Product Purchase)                     | 810      | 22,680  | 272,160 |  |  |
| Cost of song download (collection cost)                   | 20       | 560     | 6,720   |  |  |
| Cost of servicing (Materials cost)                        | 40       | 1,120   | 13,440  |  |  |
| Total Cost of Sales & Servicing (B)                       | 1,030    | 28,840  | 346,080 |  |  |
| Gross Profit (C) [C=(A-B)]                                | 470      | 16,560  | 198,720 |  |  |
| Less: Operating Cost:                                     |          |         |         |  |  |
| Electricity bill                                          |          | 500     | 6,000   |  |  |
| Generator bill                                            |          | 150     | 1,800   |  |  |
| Shop Rent                                                 |          | 800     | 9,600   |  |  |
| Night Guard bill                                          |          | 100     | 1,200   |  |  |
| Mobile bill                                               |          | 300     | 3,600   |  |  |
| Conveyance bill                                           |          | 700     | 8,400   |  |  |
| Present Salary (Self & family)                            |          | 6,500   | 78,000  |  |  |
| Other Cost (stationary & Entertainment etc.)              |          | 2,000   | 24,000  |  |  |
| Non Cash Item:                                            |          |         |         |  |  |
| Depreciation Expenses                                     |          | 150     | 1,800   |  |  |
| Total Operating Cost (D)                                  |          | 11,200  | 134,400 |  |  |
| Net Profit (C-D):                                         |          | 5,360   | 64,320  |  |  |

### PRESENT & PROPOSED INVESTMENT BREAKDOWN

| Particu                                                                                                                | ulars                                                                                                         | Existing<br>Business | Proposed | Total   |  |
|------------------------------------------------------------------------------------------------------------------------|---------------------------------------------------------------------------------------------------------------|----------------------|----------|---------|--|
| Existing                                                                                                               | Proposed                                                                                                      | (BDT)                | (BDT)    | (BDT)   |  |
|                                                                                                                        | Investment in products (Mobile set, mobile accessories-Charger, battery, Mobile Display & Electric item etc.) | 26,330               | 50,000   | 76,330  |  |
| Investment in Machineries and Equipment (Computer, Power supply, hot gun, meter, servicing materials, fan, light etc.) |                                                                                                               | 33,800               | -        | 33,800  |  |
| Cash in hand                                                                                                           |                                                                                                               | 670                  | -        | 670     |  |
| Decoration (fixture and fitting                                                                                        | s)                                                                                                            | 12,200               | -        | 12,200  |  |
| Advance for Shop                                                                                                       |                                                                                                               | 45,000               | -        | 45,000  |  |
| Total Ca                                                                                                               | apital                                                                                                        | 118,000              | 50,000   | 168,000 |  |