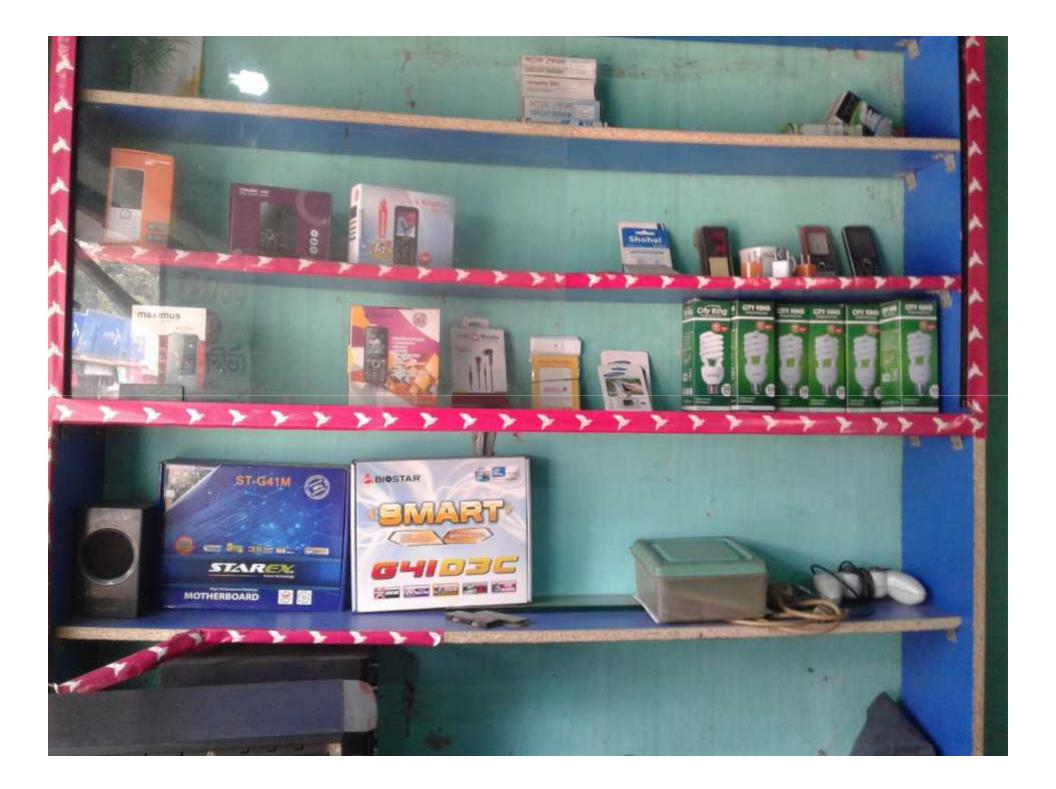

### PROPOSED NOBIN UDYOKTA BUSINESS INFO

| Business Name                                                                                                                                                                         | : | Point Five Telecom & Electric                                                                                                                                                                                              |
|---------------------------------------------------------------------------------------------------------------------------------------------------------------------------------------|---|----------------------------------------------------------------------------------------------------------------------------------------------------------------------------------------------------------------------------|
| Address/ Location                                                                                                                                                                     | : | Bonarpara Bazar, Saghata, Gaibandha.                                                                                                                                                                                       |
| Total Investment in BDT                                                                                                                                                               | : | Tk. 168,000                                                                                                                                                                                                                |
| Financing                                                                                                                                                                             | : | Self Tk.118,000 (from existing business) Required Investment Tk. 50,000 (as equity)                                                                                                                                        |
| Present salary/drawings from business                                                                                                                                                 | • | BDT 6,500 (Six thousand five hundred)                                                                                                                                                                                      |
| Proposed Salary                                                                                                                                                                       | : | BDT 7,000 (Seven thousand)                                                                                                                                                                                                 |
| Proposed Business Implementation Plan (i) % of present gross profit margin (ii) Estimated % of proposed gross profit margin (iii) In future risk mgt. plan (from fire, disaster etc.) | : | From Products (Mobile accessories & electric item) 20%, mobile set 10%, Song download 90% and Servicing 80%.  From Products (Mobile accessories & electric item) 20%, mobile set 10%, Song download 90% and Servicing 80%. |

### INFO ON EXISTING BUSINESS OPERATIONS

| Doutlandone                                               | EB (BDT) |         |         |  |  |
|-----------------------------------------------------------|----------|---------|---------|--|--|
| Particulars Particulars                                   | Daily    | Monthly | Yearly  |  |  |
| Sales income from mobile accessories & electric item etc. | 200      | 5,600   | 67,200  |  |  |
| Sales Income from Mobile set                              | 900      | 25,200  | 302,400 |  |  |
| Sales income from song download                           | 200      | 9,000   | 108,000 |  |  |
| Sales income from servicing                               | 200      | 5,600   | 67,200  |  |  |
| Total Sales/commission (A)                                | 1,500    | 45,400  | 544,800 |  |  |
| Cost of products (Product Purchase)                       | 160      | 4,480   | 53,760  |  |  |
| Cost of Mobile set (Product Purchase)                     | 810      | 22,680  | 272,160 |  |  |
| Cost of song download (collection cost)                   | 20       | 560     | 6,720   |  |  |
| Cost of servicing (Materials cost)                        | 40       | 1,120   | 13,440  |  |  |
| Total Cost of Sales & Servicing (B)                       | 1,030    | 28,840  | 346,080 |  |  |
| Gross Profit (C) [C=(A-B)]                                | 470      | 16,560  | 198,720 |  |  |
| Less: Operating Cost:                                     |          |         |         |  |  |
| Electricity bill                                          |          | 500     | 6,000   |  |  |
| Generator bill                                            |          | 150     | 1,800   |  |  |
| Shop Rent                                                 |          | 800     | 9,600   |  |  |
| Night Guard bill                                          |          | 100     | 1,200   |  |  |
| Mobile bill                                               |          | 300     | 3,600   |  |  |
| Conveyance bill                                           |          | 700     | 8,400   |  |  |
| Present Salary (Self & family)                            |          | 6,500   | 78,000  |  |  |
| Other Cost (stationary & Entertainment etc.)              |          | 2,000   | 24,000  |  |  |
| Non Cash Item:                                            |          |         |         |  |  |
| Depreciation Expenses                                     |          | 150     | 1,800   |  |  |
| Total Operating Cost (D)                                  |          | 11,200  | 134,400 |  |  |
| Net Profit (C-D):                                         |          | 5,360   | 64,320  |  |  |

### PRESENT & PROPOSED INVESTMENT BREAKDOWN

| Particu                                                                                                                | ulars                                                                                                         | Existing<br>Business | Proposed | Total   |  |
|------------------------------------------------------------------------------------------------------------------------|---------------------------------------------------------------------------------------------------------------|----------------------|----------|---------|--|
| Existing                                                                                                               | Proposed                                                                                                      | (BDT)                | (BDT)    | (BDT)   |  |
|                                                                                                                        | Investment in products (Mobile set, mobile accessories-Charger, battery, Mobile Display & Electric item etc.) | 26,330               | 50,000   | 76,330  |  |
| Investment in Machineries and Equipment (Computer, Power supply, hot gun, meter, servicing materials, fan, light etc.) |                                                                                                               | 33,800               | -        | 33,800  |  |
| Cash in hand                                                                                                           |                                                                                                               | 670                  | -        | 670     |  |
| Decoration (fixture and fitting                                                                                        | s)                                                                                                            | 12,200               | -        | 12,200  |  |
| Advance for Shop                                                                                                       |                                                                                                               | 45,000               | -        | 45,000  |  |
| Total Ca                                                                                                               | apital                                                                                                        | 118,000              | 50,000   | 168,000 |  |