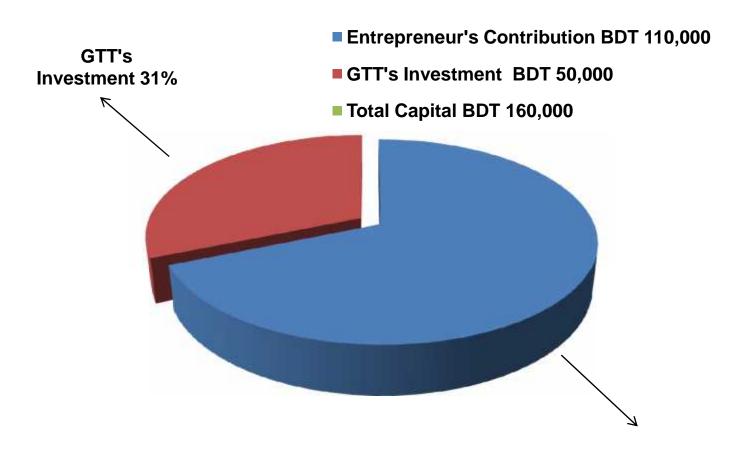

### PRESENT & PROPOSED INVESTMENT BREAKDOWN

| Part                                                                                                          | iculars                                                                                                                                                       | Existing<br>Business<br>(BDT) | Proposed<br>(BDT) | Total<br>(BDT) |  |
|---------------------------------------------------------------------------------------------------------------|---------------------------------------------------------------------------------------------------------------------------------------------------------------|-------------------------------|-------------------|----------------|--|
| Existing                                                                                                      | Proposed                                                                                                                                                      | ,                             | ,                 |                |  |
| accessories-Charger,<br>battery, card reader, ribbon,<br>head phone, flip cover,<br>screen paper, data cable, | Investment in products (Mobile set, mobile accessories-Charger, battery, card reader, ribbon, head phone, flip cover, screen paper, data cable, speaker etc.) | 30,210                        | 50,000            | 80,210         |  |
| Investment in Machineries 8                                                                                   | & equipment (computer set-                                                                                                                                    |                               |                   |                |  |
| 1,Fan, light etc.)                                                                                            |                                                                                                                                                               | 36,640                        | -                 | 36,640         |  |
| Cash in hand                                                                                                  |                                                                                                                                                               | 850                           | -                 | 850            |  |
| Advance for Shop                                                                                              |                                                                                                                                                               | 40,000                        | -                 | 40,000         |  |
| Decoration (Fixture & Fitting                                                                                 | gs)                                                                                                                                                           | 2,300                         | -                 | 2,300          |  |
| Total Capital                                                                                                 |                                                                                                                                                               | 110,000                       | 50,000            | 160,000        |  |

## **SOURCE OF FINANCE**

Entrepreneur's Contribution 69%