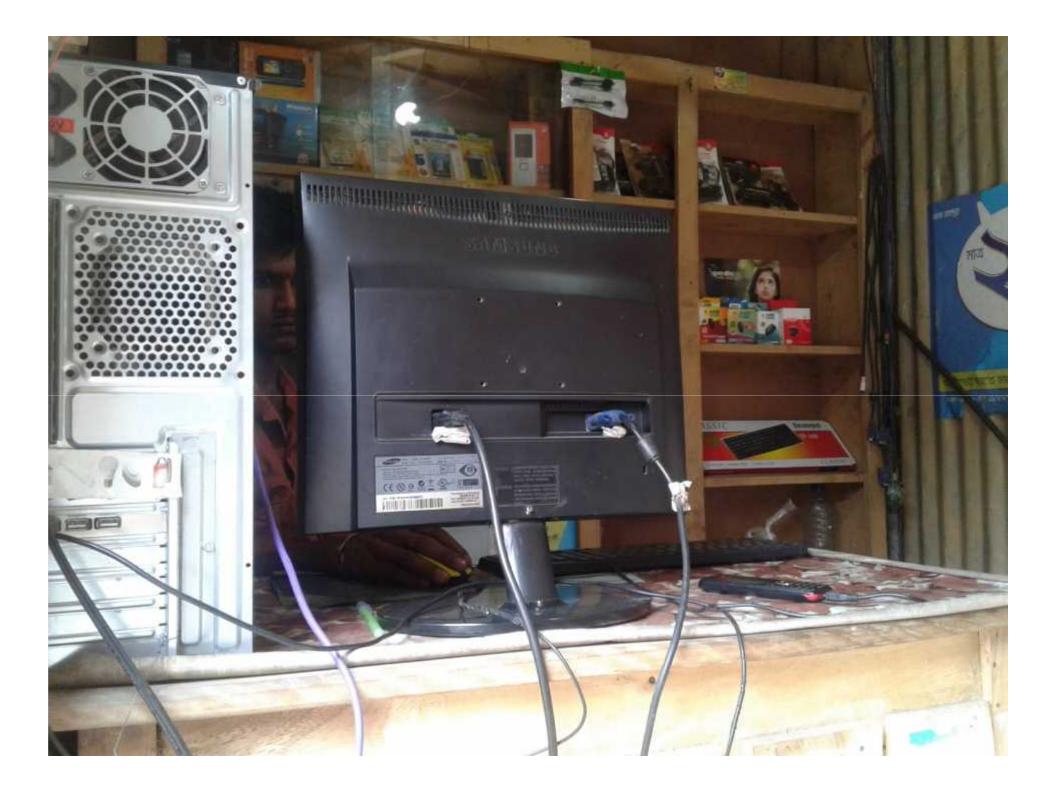

## PROPOSED NOBIN UDYOKTA BUSINESS INFO

| Business Name                                                | : | M/S Sneho Computer Telecom Center                                                   |
|--------------------------------------------------------------|---|-------------------------------------------------------------------------------------|
| Address/ Location                                            | : | Bonarpara Bazar, Saghata, Gaibandha.                                                |
| Total Investment in BDT                                      | : | Tk. 160,000                                                                         |
| Financing                                                    | : | Self Tk.110,000 (from existing business) Required Investment Tk. 50,000 (as equity) |
| Present salary/drawings from business                        |   | BDT 5,000 (Five thousand)                                                           |
| Proposed Salary                                              | : | BDT 6,000 (Six thousand)                                                            |
| Proposed Business<br>Implementation Plan                     |   |                                                                                     |
| (i) % of present gross profit margin                         | : | On products 20% and Song Download 90%.                                              |
| (ii) Estimated % of proposed gross profit margin             | : | On products 20% and Song Download 90%.                                              |
| (iii) In future risk mgt. plan<br>(from fire, disaster etc.) | : |                                                                                     |

### PRESENT & PROPOSED INVESTMENT BREAKDOWN

| Part                                                                                                          | iculars                                                                                                                                                       | Existing<br>Business<br>(BDT) | Proposed<br>(BDT) | Total<br>(BDT) |  |
|---------------------------------------------------------------------------------------------------------------|---------------------------------------------------------------------------------------------------------------------------------------------------------------|-------------------------------|-------------------|----------------|--|
| Existing                                                                                                      | Proposed                                                                                                                                                      | ,                             | ,                 |                |  |
| accessories-Charger,<br>battery, card reader, ribbon,<br>head phone, flip cover,<br>screen paper, data cable, | Investment in products (Mobile set, mobile accessories-Charger, battery, card reader, ribbon, head phone, flip cover, screen paper, data cable, speaker etc.) | 30,210                        | 50,000            | 80,210         |  |
| Investment in Machineries 8                                                                                   | & equipment (computer set-                                                                                                                                    |                               |                   |                |  |
| 1,Fan, light etc.)                                                                                            |                                                                                                                                                               | 36,640                        | -                 | 36,640         |  |
| Cash in hand                                                                                                  |                                                                                                                                                               | 850                           | -                 | 850            |  |
| Advance for Shop                                                                                              |                                                                                                                                                               | 40,000                        | -                 | 40,000         |  |
| Decoration (Fixture & Fitting                                                                                 | gs)                                                                                                                                                           | 2,300                         | -                 | 2,300          |  |
| Total Capital                                                                                                 |                                                                                                                                                               | 110,000                       | 50,000            | 160,000        |  |