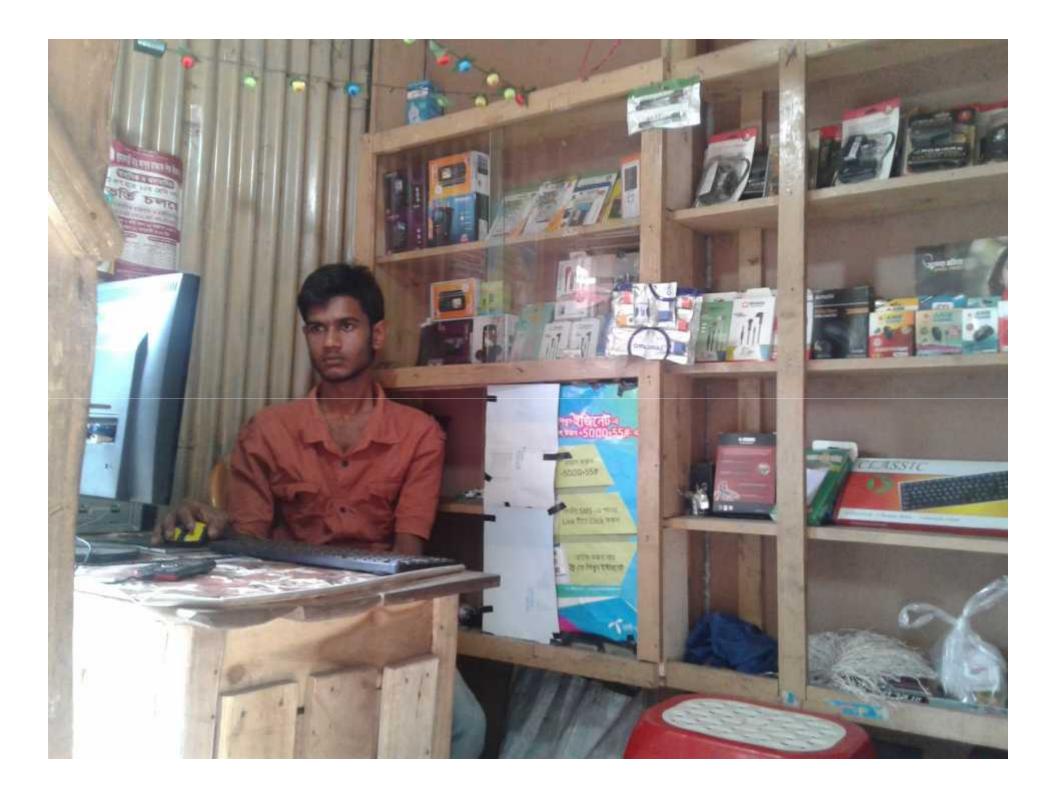

## Proposed NU Business Name: M/S Sneho Computer Telecom Center

Business Category: Telecom & IT Support

Business Proposal Identified & Prepared by: Md. Jamshed Ali Sarker, Asst. Officer, Saghat Unit, Gaibandha.

## PROPOSED NOBIN UDYOKTA BUSINESS INFO

| Business Name                                                | : | M/S Sneho Computer Telecom Center                                                   |
|--------------------------------------------------------------|---|-------------------------------------------------------------------------------------|
| Address/ Location                                            | : | Bonarpara Bazar, Saghata, Gaibandha.                                                |
| Total Investment in BDT                                      | : | Tk. 160,000                                                                         |
| Financing                                                    | : | Self Tk.110,000 (from existing business) Required Investment Tk. 50,000 (as equity) |
| Present salary/drawings from business                        |   | BDT 5,000 (Five thousand)                                                           |
| Proposed Salary                                              | : | BDT 6,000 (Six thousand)                                                            |
| Proposed Business<br>Implementation Plan                     |   |                                                                                     |
| (i) % of present gross profit margin                         | : | On products 20% and Song Download 90%.                                              |
| (ii) Estimated % of proposed gross profit margin             | : | On products 20% and Song Download 90%.                                              |
| (iii) In future risk mgt. plan<br>(from fire, disaster etc.) | : |                                                                                     |