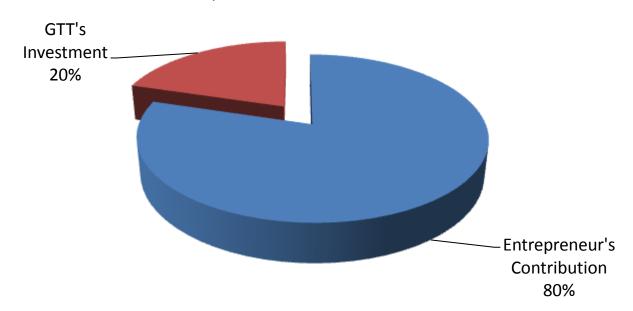

## SOURCE OF FINANCE

- Entrepreneur's Contribution BDT 981,000
- GTT's Investment BDT 2,50,000
- Total Capital BDT 12,31,000