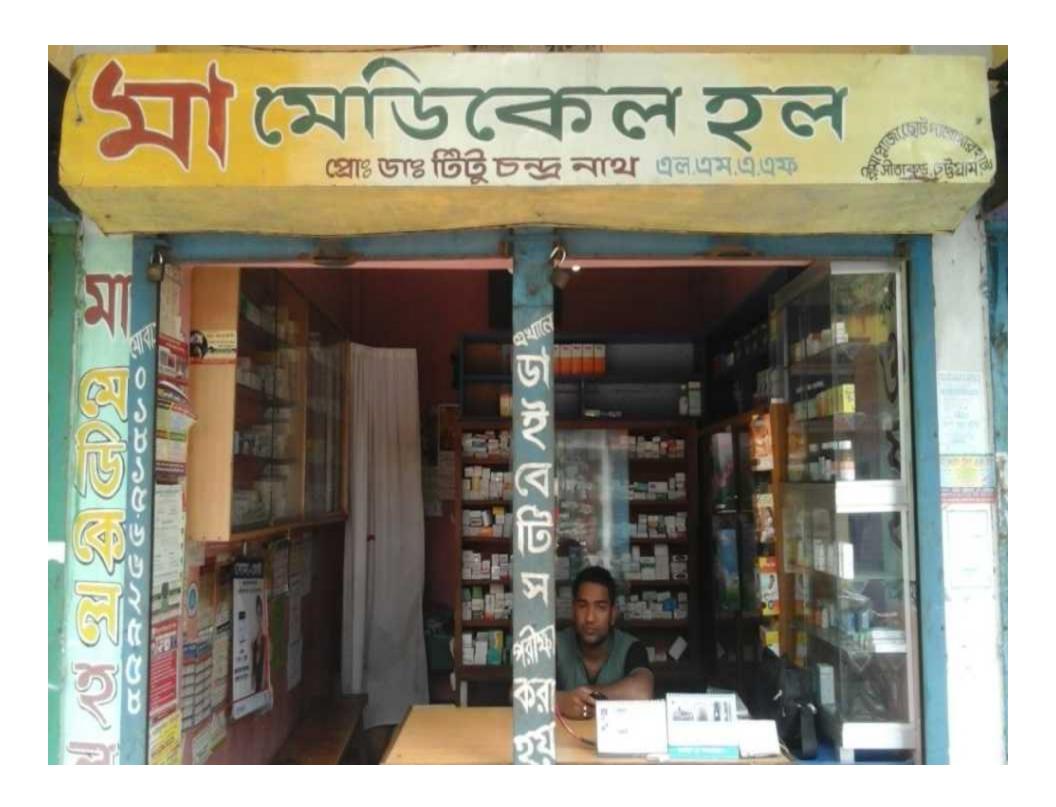

# PROPOSED NOBIN UDYOKTA BUSINESS INFO

| Business Name                                                | : | Ma Medical Hall                                                                      |  |
|--------------------------------------------------------------|---|--------------------------------------------------------------------------------------|--|
| Address/ Location                                            | : | Choto Darogar Hat, Sitakunda, Chittagong.                                            |  |
| Total Investment in BDT                                      | : | Tk. 233,000                                                                          |  |
| Financing                                                    | : | Self Tk. 153,000 (from existing business) Required Investment Tk. 80,000 (as equity) |  |
| Present salary/drawings from business                        | : | BDT 4,000 (Four thousand)                                                            |  |
| Proposed Salary                                              | : | BDT 5,000 (Five thousand)                                                            |  |
| Proposed Business<br>Implementation Plan                     |   |                                                                                      |  |
| (i) % of present gross profit margin                         | : | On products 20%                                                                      |  |
| (ii) Estimated % of proposed gross profit margin             | : | On products 20%.                                                                     |  |
| (iii) In future risk mgt. plan<br>(from fire, disaster etc.) | : |                                                                                      |  |

# Pictures