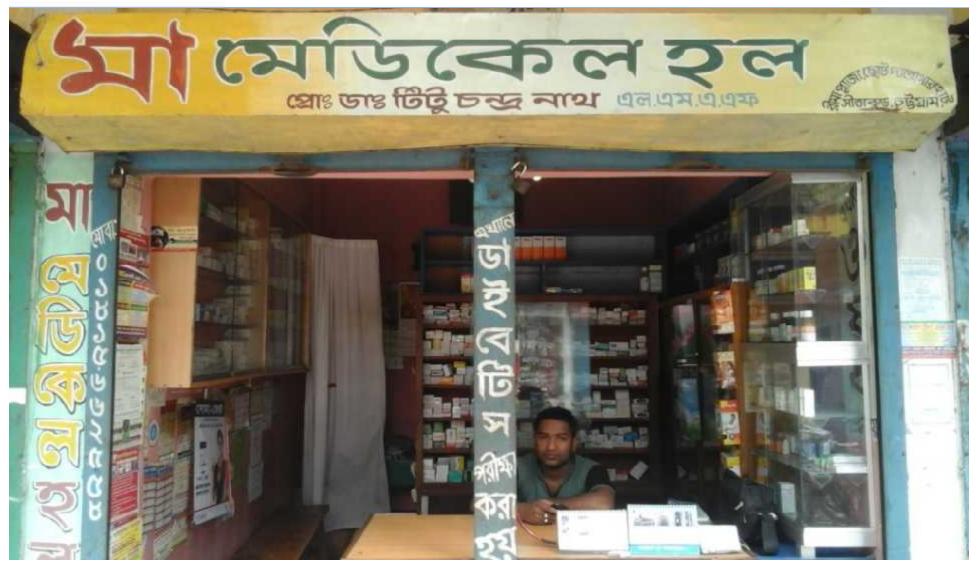

# PROPOSED NOBIN UDYOKTA BUSINESS INFO

| Business Name                                                | : | Ma Medical Hall                                                                      |  |
|--------------------------------------------------------------|---|--------------------------------------------------------------------------------------|--|
| Address/ Location                                            | : | Choto Darogar Hat, Sitakunda, Chittagong.                                            |  |
| Total Investment in BDT                                      | : | Tk. 233,000                                                                          |  |
| Financing                                                    | : | Self Tk. 153,000 (from existing business) Required Investment Tk. 80,000 (as equity) |  |
| Present salary/drawings from business                        | : | BDT 4,000 (Four thousand)                                                            |  |
| Proposed Salary                                              | : | BDT 5,000 (Five thousand)                                                            |  |
| Proposed Business<br>Implementation Plan                     |   |                                                                                      |  |
| (i) % of present gross profit margin                         | : | On products 20%                                                                      |  |
| (ii) Estimated % of proposed gross profit margin             | : | On products 20%.                                                                     |  |
| (iii) In future risk mgt. plan<br>(from fire, disaster etc.) | : |                                                                                      |  |

# Pictures