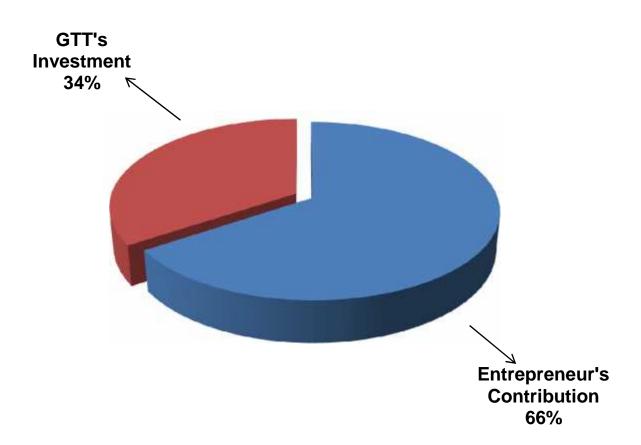

## **SOURCE OF FINANCE**

- Entrepreneur's Contribution BDT 153,000
- GTT's Investment BDT 80,000
- Total Capital BDT 233,000