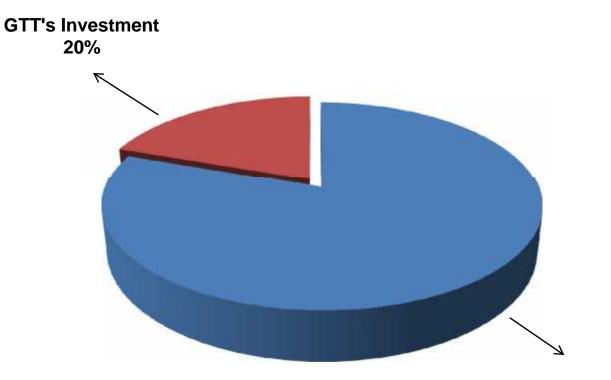

Entrepreneur's Contribution BDT 410,000

- GTT's Investment BDT 100,000
- Total Capital BDT 510,000

Entrepreneur's Contribution 80%