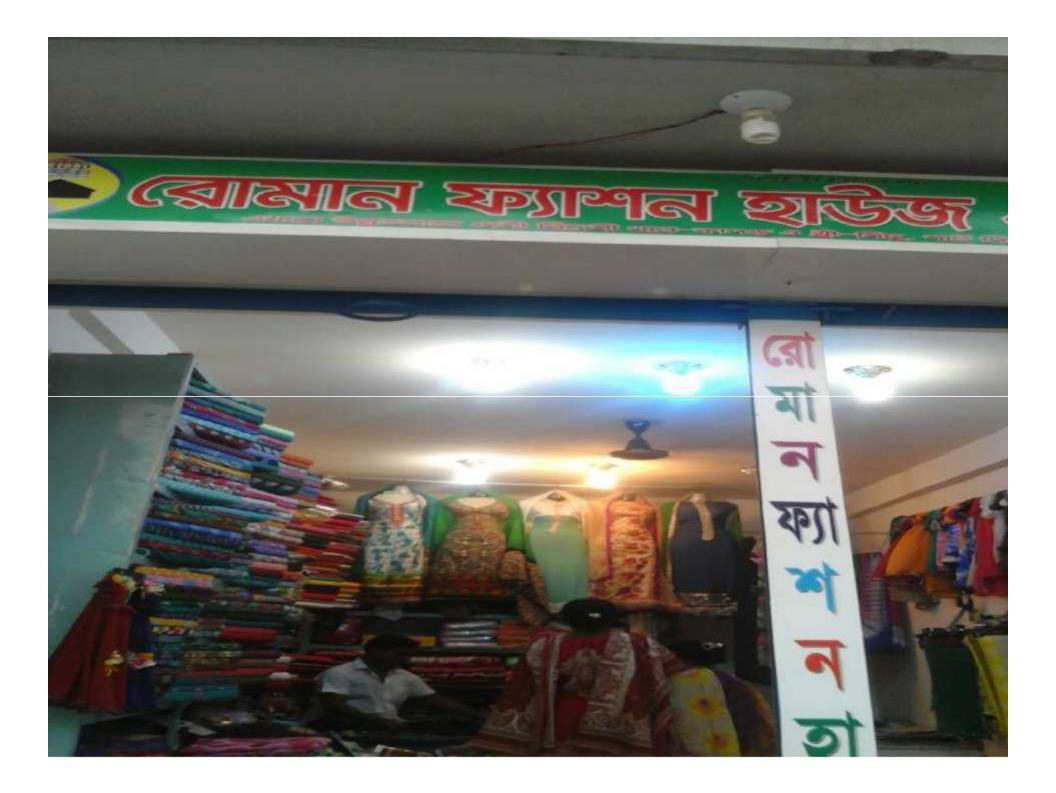

Proposed NU Business Name : **Roman Fashion House** Business Category: **Clothing & Apparels** 

Business Proposal Prepared by : Md Abdul Jalil, Asst. Officer, Bhulta unit, Narayanganj. Business Proposal Verified by: Naznin Akther

## **PROPOSED NOBIN UDYOKTA BUSINESS INFO**

| Business Name                                                                                                                                                                                                                                 | : | Roman Fashion House                                                                     |
|-----------------------------------------------------------------------------------------------------------------------------------------------------------------------------------------------------------------------------------------------|---|-----------------------------------------------------------------------------------------|
| Address/ Location                                                                                                                                                                                                                             | : | Kanchan bazar, Rupganj, Narayanganj                                                     |
| Total Investment in BDT                                                                                                                                                                                                                       | • | Tk. 510,000                                                                             |
| Financing                                                                                                                                                                                                                                     |   | Self Tk. 410,000 (from existing business)<br>Required Investment Tk.100,000 (as equity) |
| Present salary/drawings from business                                                                                                                                                                                                         | : | Taka 9,000 (Nine thousand)                                                              |
| Proposed Salary (estimates)                                                                                                                                                                                                                   | : | Taka 11,000 (Eleven thousand)                                                           |
| <ul> <li>Proposed Business</li> <li>Implementation Plan</li> <li>(i) % of present gross profit margin</li> <li>(ii) Estimated % of proposed gross profit margin</li> <li>(iii) In future risk mgt. plan (from fire, disaster etc.)</li> </ul> | : | On products 20%.<br>On products 20%.                                                    |