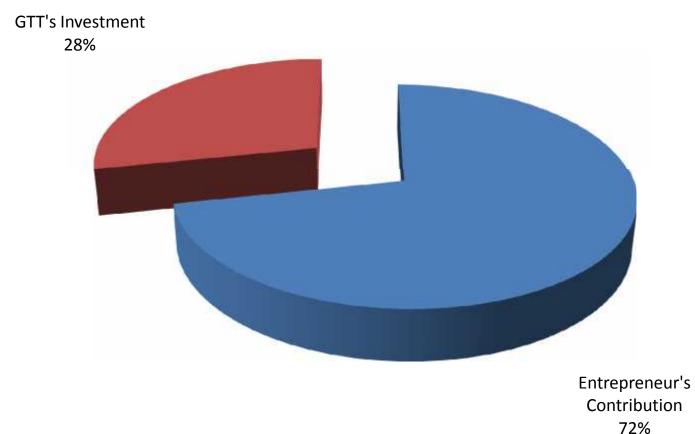

# SOURCE OF FINANCE

- Entrepreneur's Contribution BDT 508000
- GTT's Investment BDT 200,000
- Total Capital BDT 708000